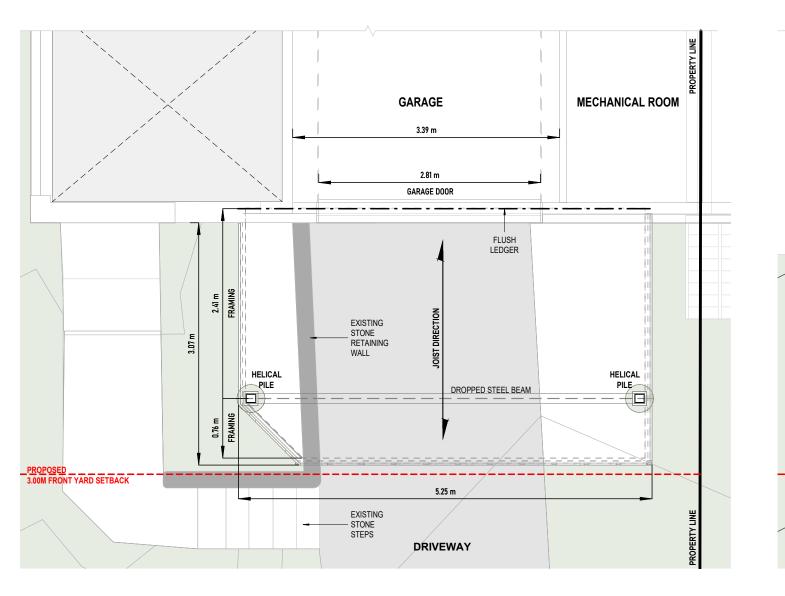

: JUAN VILLACRES Project Address: Drawn By: 81 POOLER AVE, OTTAWA, ON K2B 5A4 JUAN VILLACRES Current Revision: 2.3 MINOR VARIANCE APPLICATION

2025.04.11

Reviewed By: REVIEWER NAME STAMP / SIGNATURE

Structural Engineer: ENGINEER NAME

Quan Villacres INDIVIDUAL BCIN: 130983 FIRM BCIN: 39352

STAMP / SIGNATURE

**Committee of Adjustment** Received | Reçu le

### 2025-04-14

City of Ottawa | Ville d'Ottawa Comité de dérogation



Sheet Name: SITE PLAN

Scale: As indicated Print:

11" x 17"

DECLARATION:

WE, OAKWOOD DESIGNERS & BUILDERS INC. DECLARE THAT I HAVE REVIEWED AND TAKE RESPONSIBILITY FOR THE DESIGN WORK ON BEHALF OF A FIRM REGISTERED UNDER SUBSECTION 3.24. OF DIVISION C, OF THE BUILDING CODE I AM QUALIFIED, AND THE FIRM IS REGISTERED, IN THE APPROPRIATE CLASSES/CATEGORIES



Oak













www.oakwood.ca

# THIS DRAWING IS THE PROPERTY OF OAKWOOD DESIGNERS & BUILDERS INC. AND ALL COPYRIGHT IS RESERVED. NO USE MAY BE MADE OF THIS DRAWING WITHOUT EXPRESS AND CONSENT. DIMENSIONS ON THIS DRAWING ARE FOR ESTIMATING PURPOSE ONLY. IT IS THE RESPONSIBILITY OF EACH CONTRACTOR AND SUBCONTRACTOR TO CHECK ALL DIMENSIONS AND CONDITIONS ON SITE PRIOR TO IMPLEMENTATION

### Project:

ASHTON, SARAH Project No:

Project Address:

81 POOLER AVE, OTTAWA, ON K2B 5A4

Current Revision: Date:

PRO-00002815

2025.04.11

2.3 MINOR VARIANCE APPLICATION

Designer: JUAN VILLACRES Drawn By: JUAN VILLACRES Reviewed By: REVIEWER NAME STAMP / SIGNATURE

Structural Engineer: ENGINEER NAME

Quan Villacres INDIVIDUAL BCIN:

130983

FIRM BCIN: 39352 STAMP / SIGNATURE

**Committee of Adjustment** R