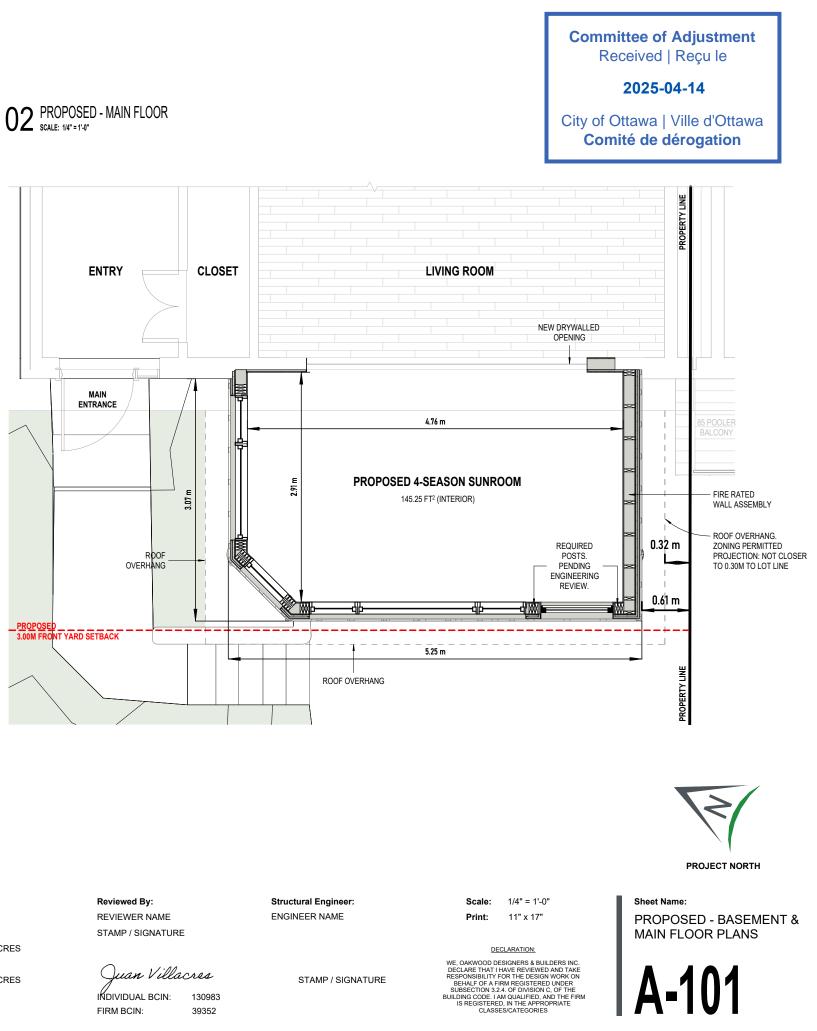

JUAN VILLACRES Project Address: Drawn By: 81 POOLER AVE, OTTAWA, ON K2B 5A4 JUAN VILLACRES Current Revision: 2.3 MINOR VARIANCE APPLICATION

2025.04.11

Reviewed By: REVIEWER NAME STAMP / SIGNATURE

Structural Engineer: ENGINEER NAME

Quan Villacres INDIVIDUAL BCIN: 130983 FIRM BCIN: 39352

STAMP / SIGNATURE

**Committee of Adjustment** Received | Reçu le

### 2025-04-14

City of Ottawa | Ville d'Ottawa Comité de dérogation



Sheet Name: SITE PLAN

Scale: As indicated Print:

11" x 17"

DECLARATION:

WE, OAKWOOD DESIGNERS & BUILDERS INC. DECLARE THAT I HAVE REVIEWED AND TAKE RESPONSIBILITY FOR THE DESIGN WORK ON BEHALF OF A FIRM REGISTERED UNDER SUBSECTION 3.24. OF DIVISION C, OF THE BUILDING CODE I AM QUALIFIED, AND THE FIRM IS REGISTERED, IN THE APPROPRIATE CLASSES/CATEGORIES



Oak













www.oakwood.ca

# THIS DRAWING IS THE PROPERTY OF OAKWOOD DESIGNERS & BUILDERS INC. AND ALL COPYRIGHT IS RESERVED. NO USE MAY BE MADE OF THIS DRAWING WITHOUT EXPRESS AND CONSENT. DIMENSIONS ON THIS DRAWING ARE FOR ESTIMATING PURPOSE ONLY. IT IS THE RESPONSIBILITY OF EACH CONTRACTOR AND SUBCONTRACTOR TO CHECK ALL DIMENSIONS AND CONDITIONS ON SITE PRIOR TO IMPLEMENTATION

### Project:

ASHTON, SARAH Project No:

Project Address:

81 POOLER AVE, OTTAWA, ON K2B 5A4

Current Revision: Date:

PRO-00002815

2025.04.11

2.3 MINOR VARIANCE APPLICATION

Designer: JUAN VILLACRES Drawn By: JUAN VILLACRES Reviewed By: REVIEWER NAME STAMP / SIGNATURE

Structural Engineer: ENGINEER NAME

Quan Villacres INDIVIDUAL BCIN:

130983

FIRM BCIN: 39352 STAMP / SIGNATURE

**Committee of Adjustment** Rec