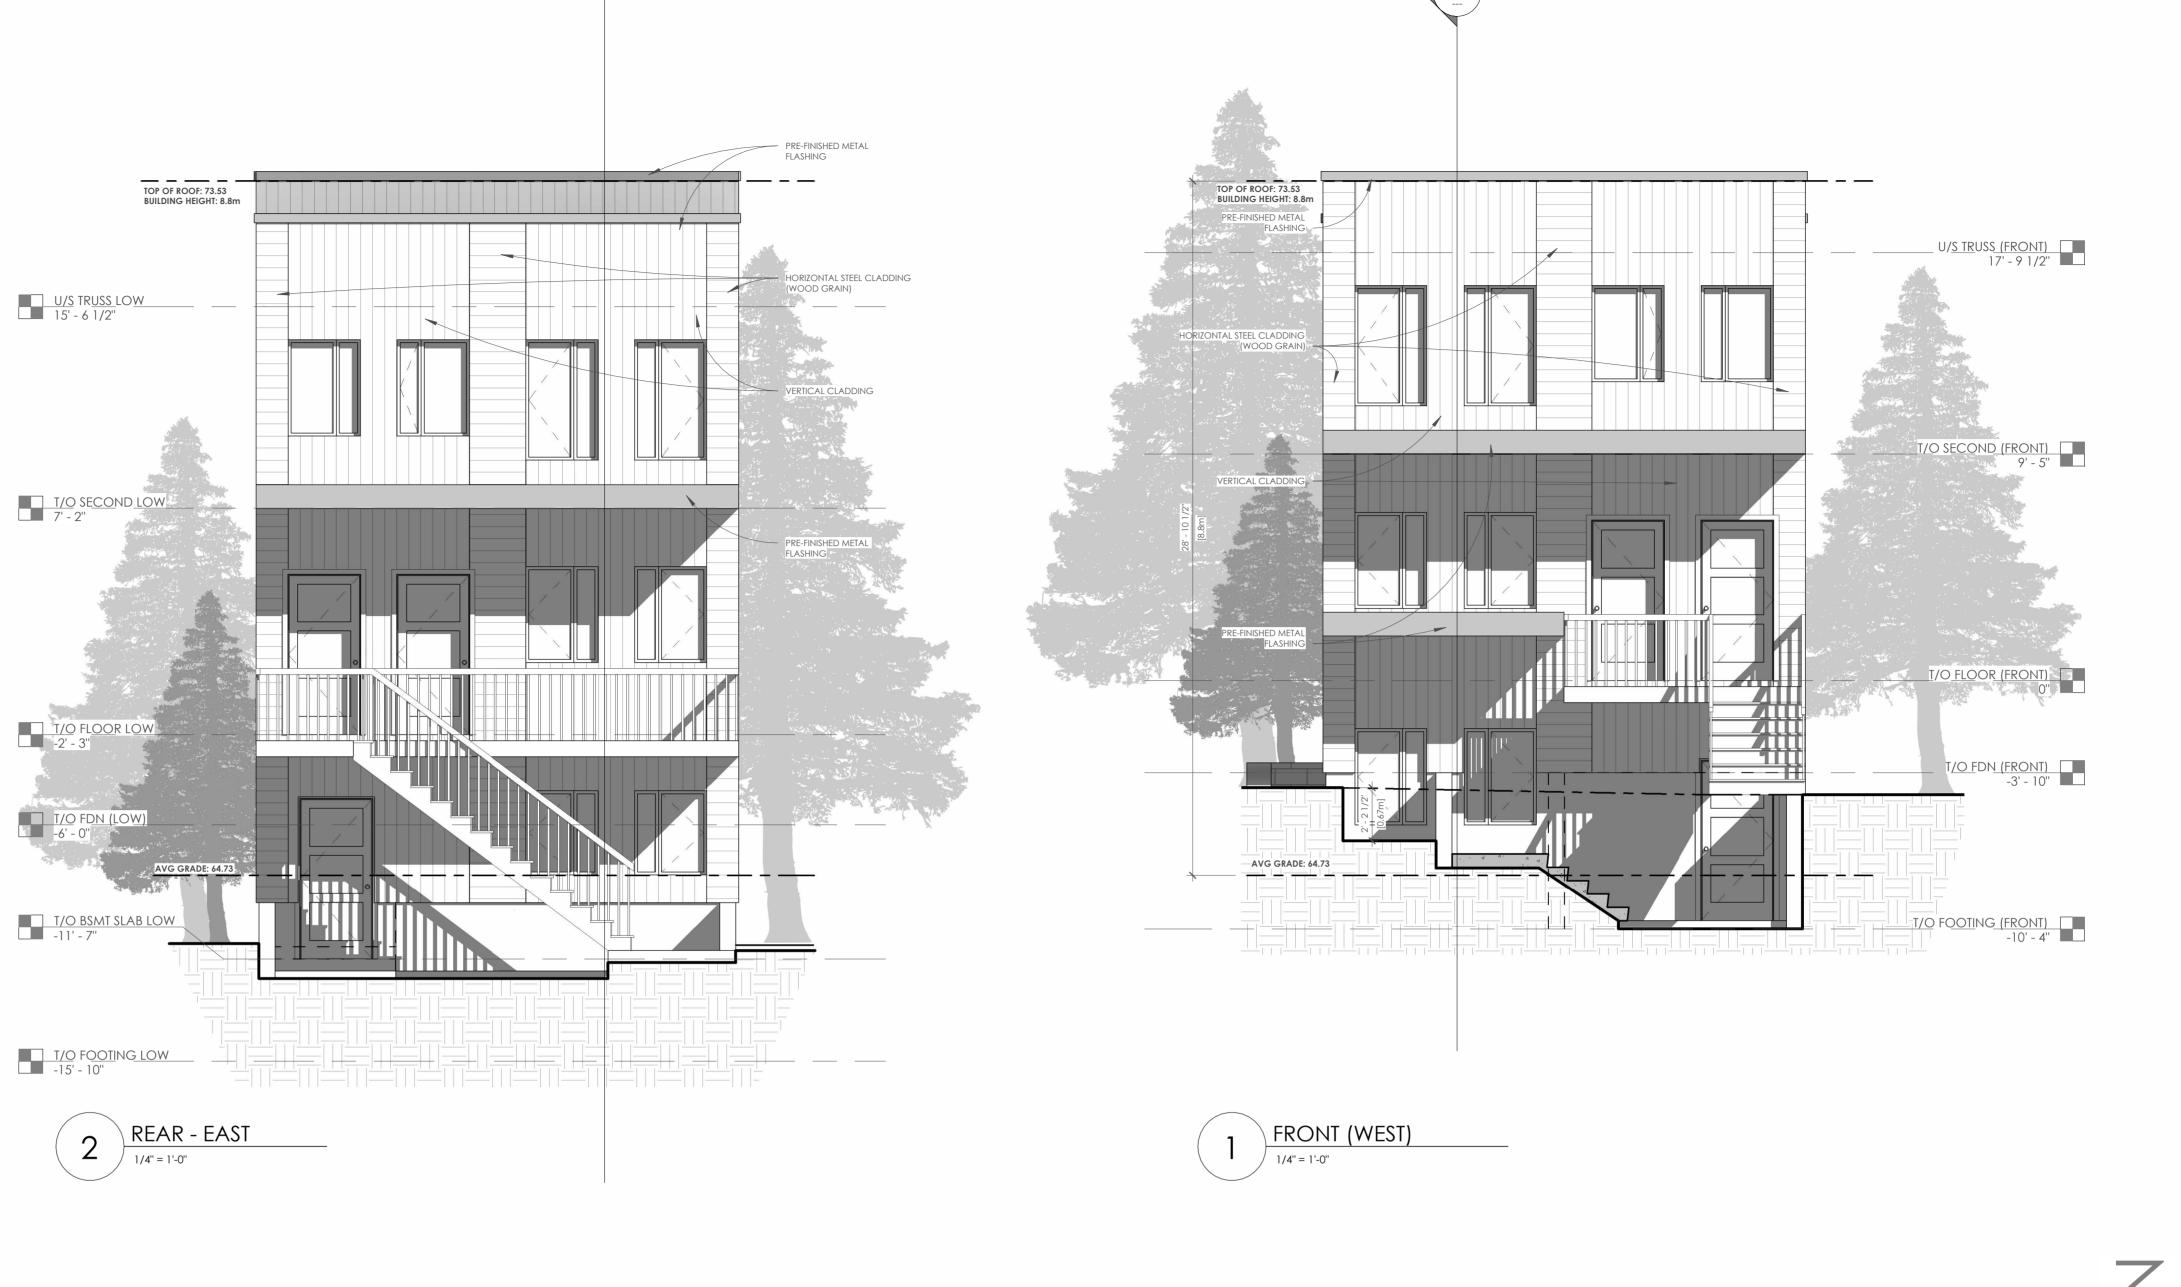

START OF WORK. DO NO SCALE DRAWINGS.

DRAWN BY. E.LEVERT

CHECKED BY. B.WILSON

DESIGNED BY. E.LEVERT

PROJECT NUMBER.

66-2024

SHEET NAME.

FRONT & REAR ELEVATIONS