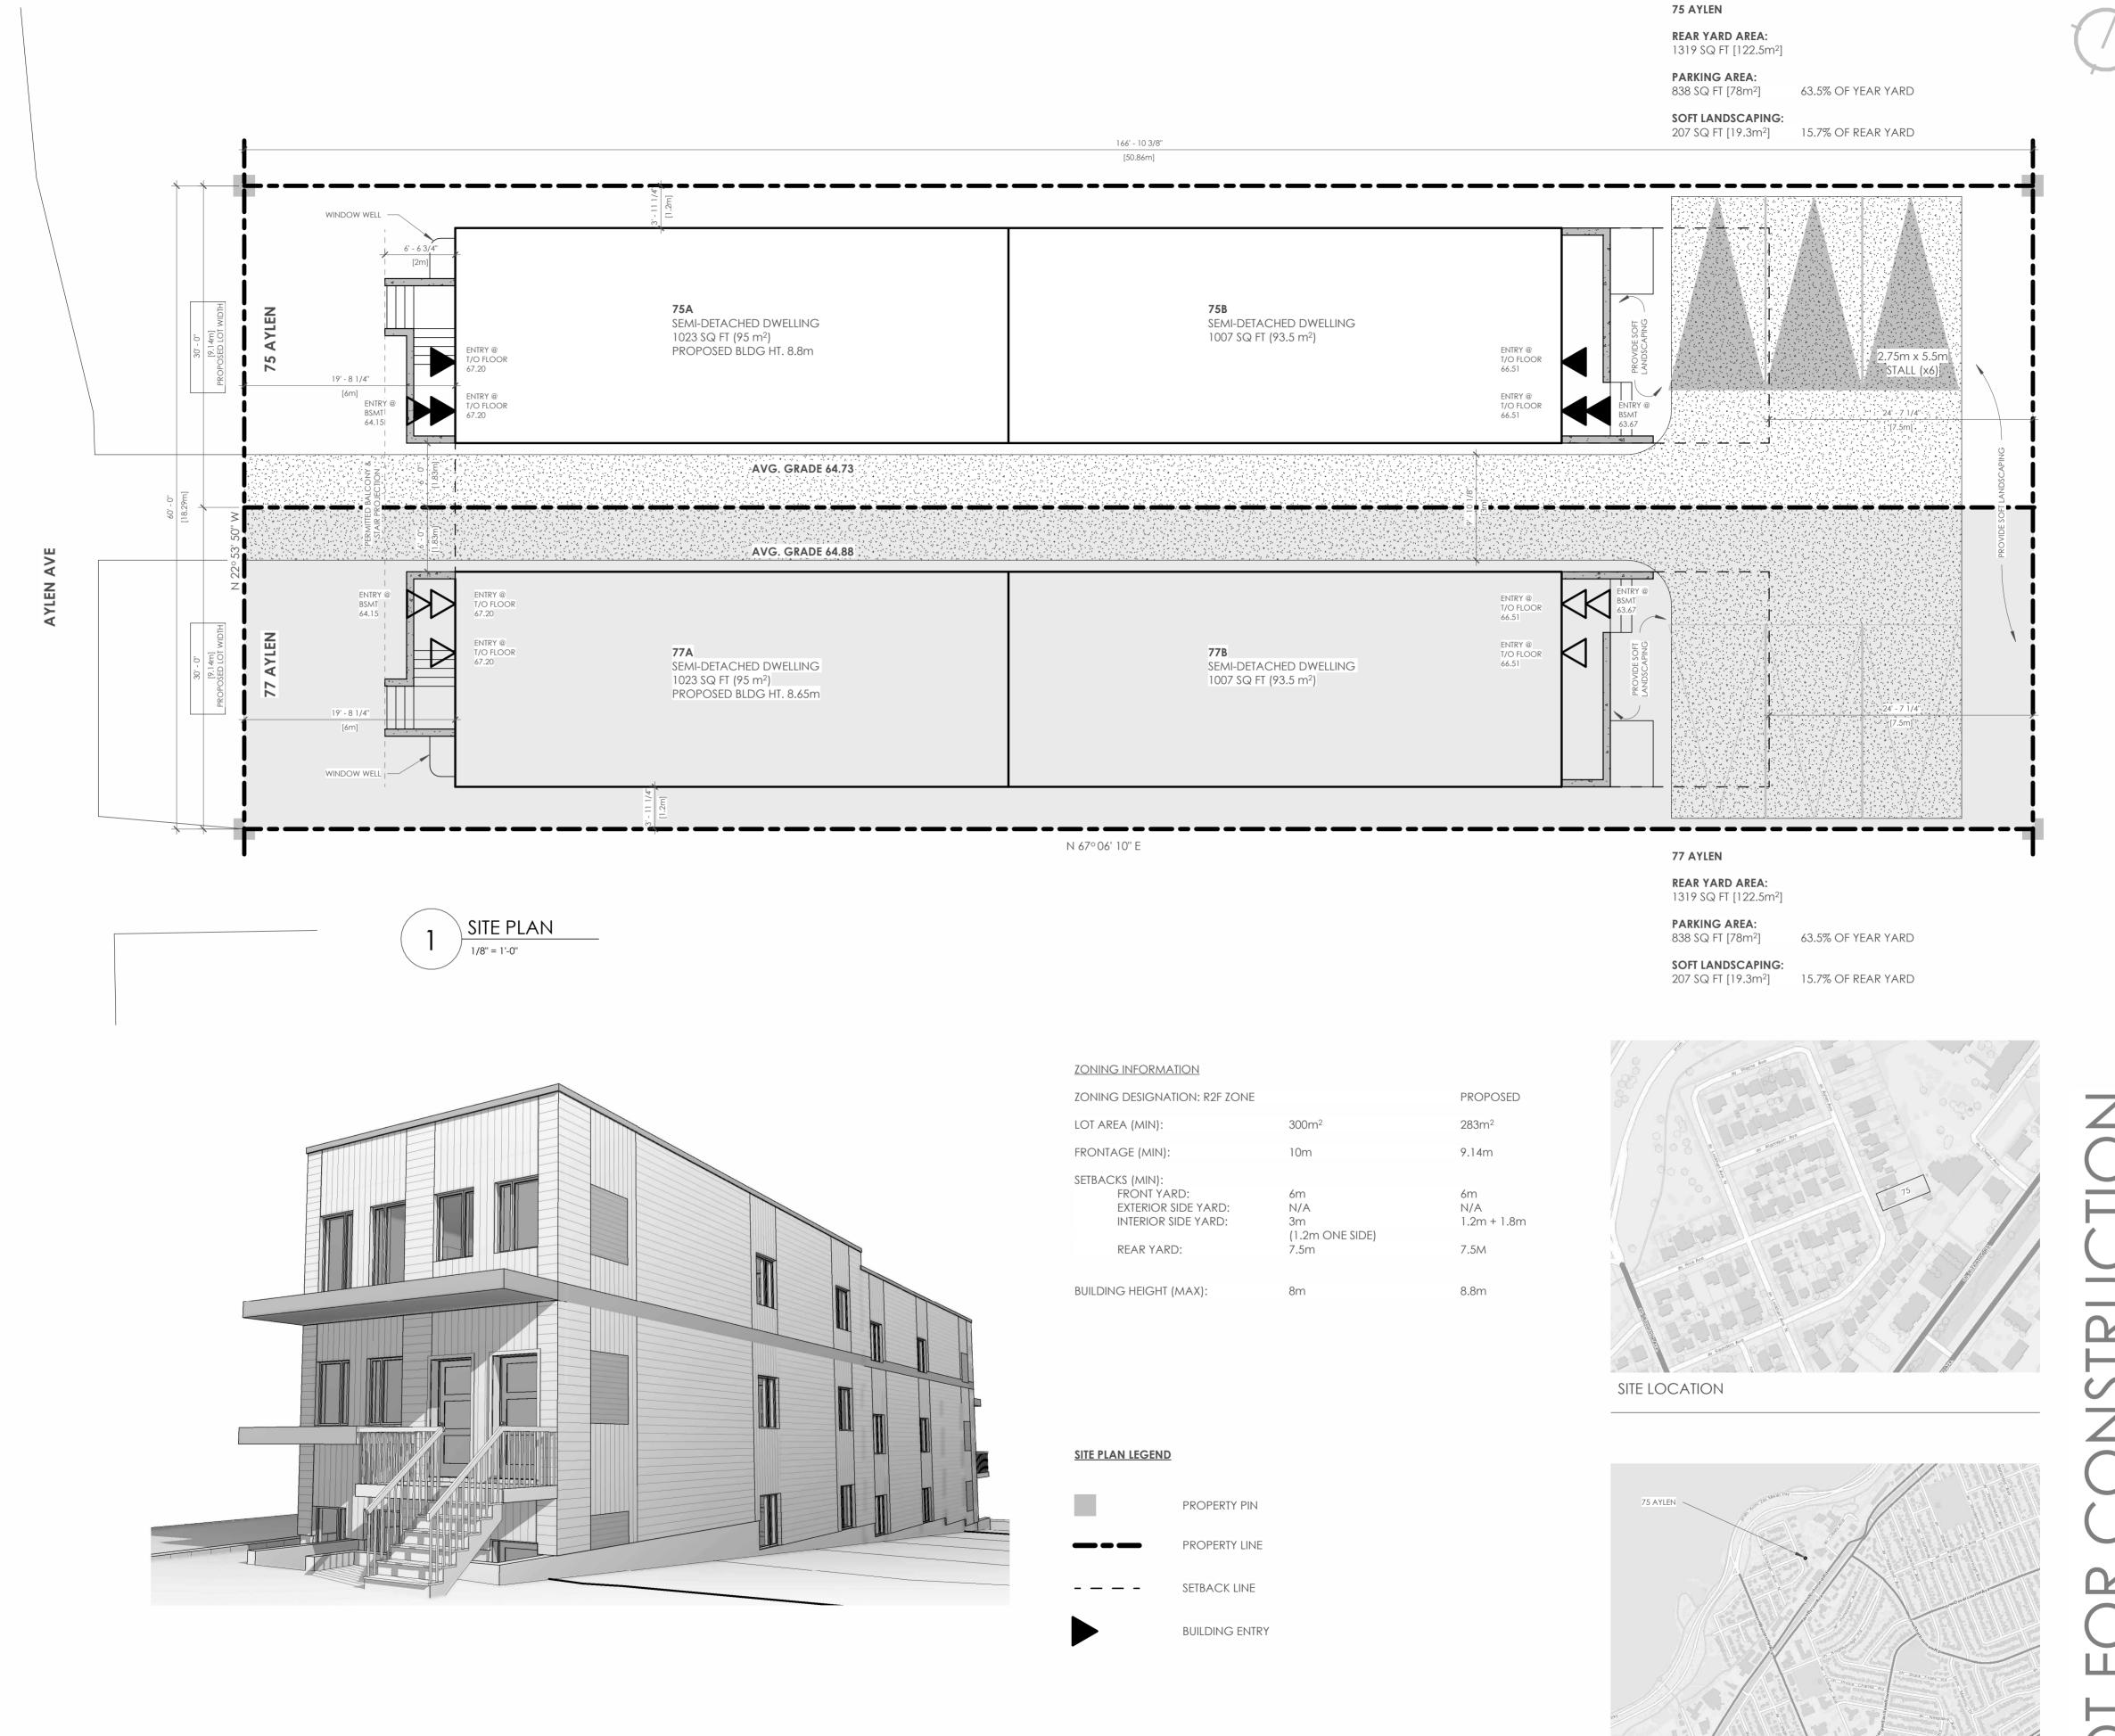

**B.WILSON** DESIGNED BY. E.LEVERT

PROJECT NUMBER.

66-2024

SHEET NAME.

SITE VICINITY

SITE PLAN

WILSON ARCHITECTURAL DESIGN

CONSULTANTS.