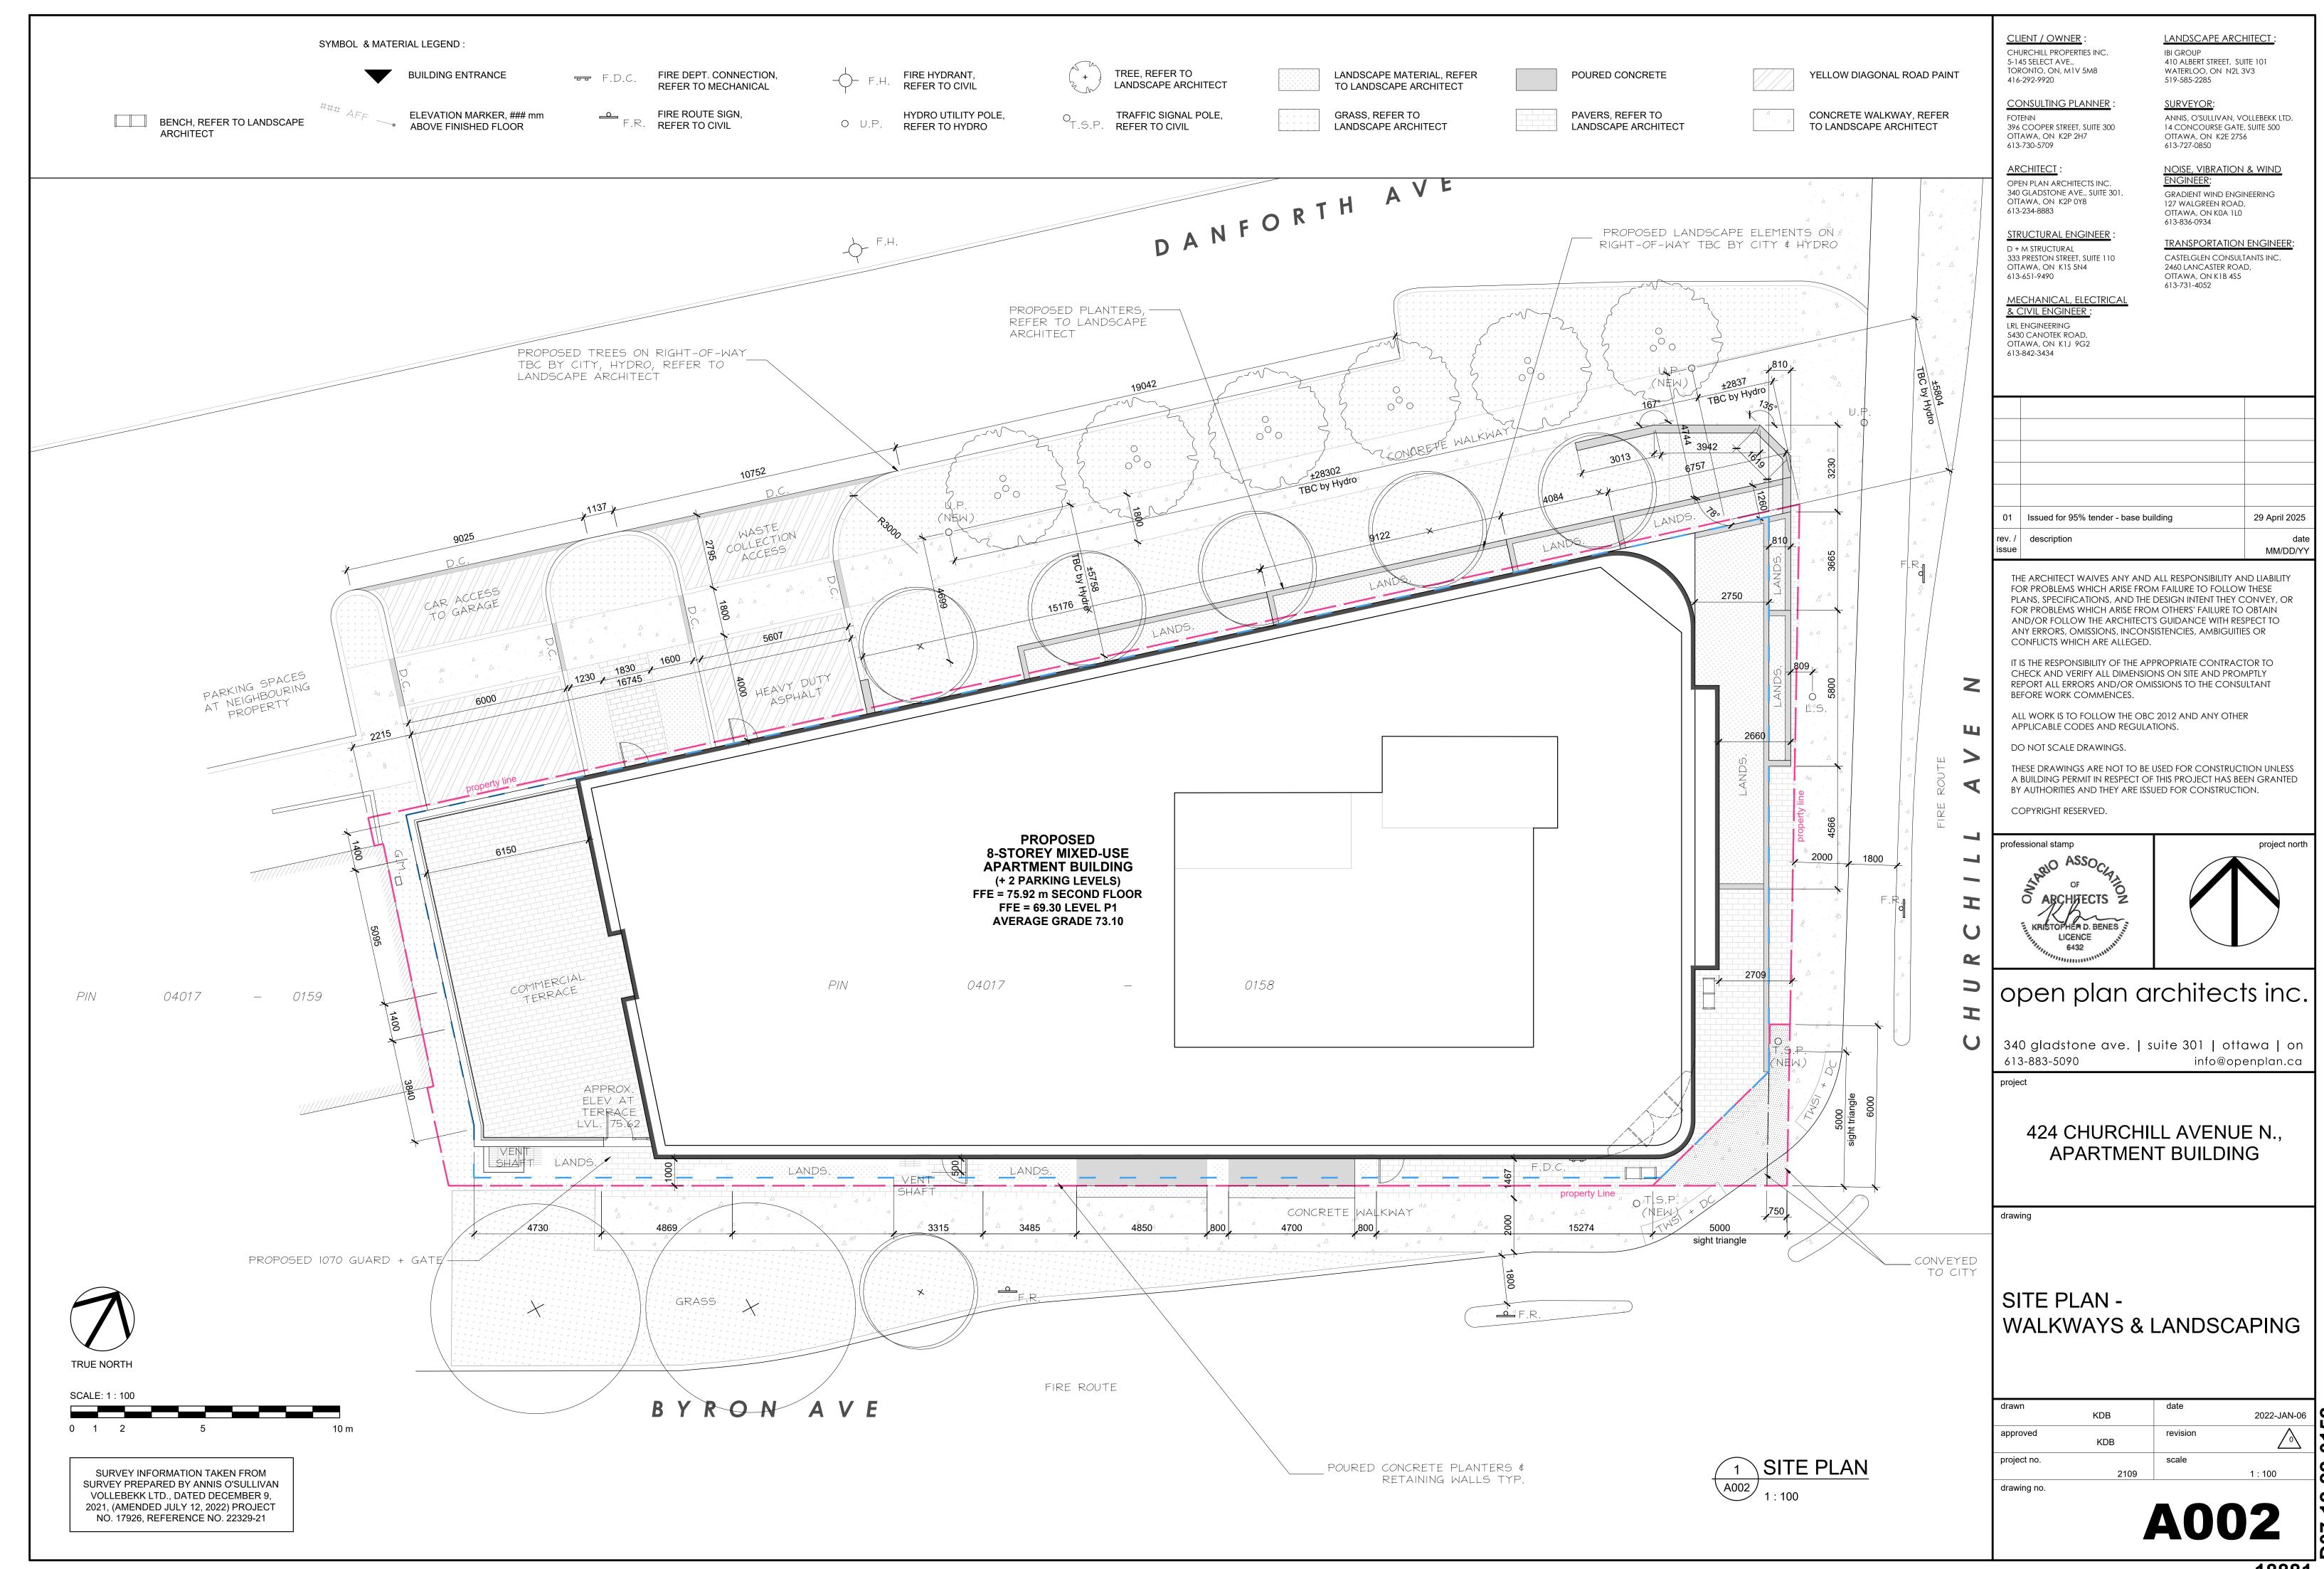

**MATERIALS LEGEND:** 

- aluminum guard charcoal coloured
- aluminum window framing aged-
- poured concrete w/ blasted finish
- poured concrete
- GL1 glass type 1

GL2 glass type 2

- glass type 3 translucent pattered
- glass type 4 translucent
- metal interlocking tile cladding dark colour (levels P1, 1 + 8)
- metal interlocking tile cladding light colour (penthouse)
- metal louver colour to match
- adjacent cladding material rubber overhead door
- pre-cast concrete panels colour + finish type 1
- pre-cast concrete panels colour + finish type 2
- pre-cast concrete panels colour + finish type 3
- pre-cast concrete panels w/ vertical flutes colour + finish type 2
- aluminum insulated spandrel panel aged-copper coloured
- aluminum insulated spandrel panel charcoal coloured (louvered w