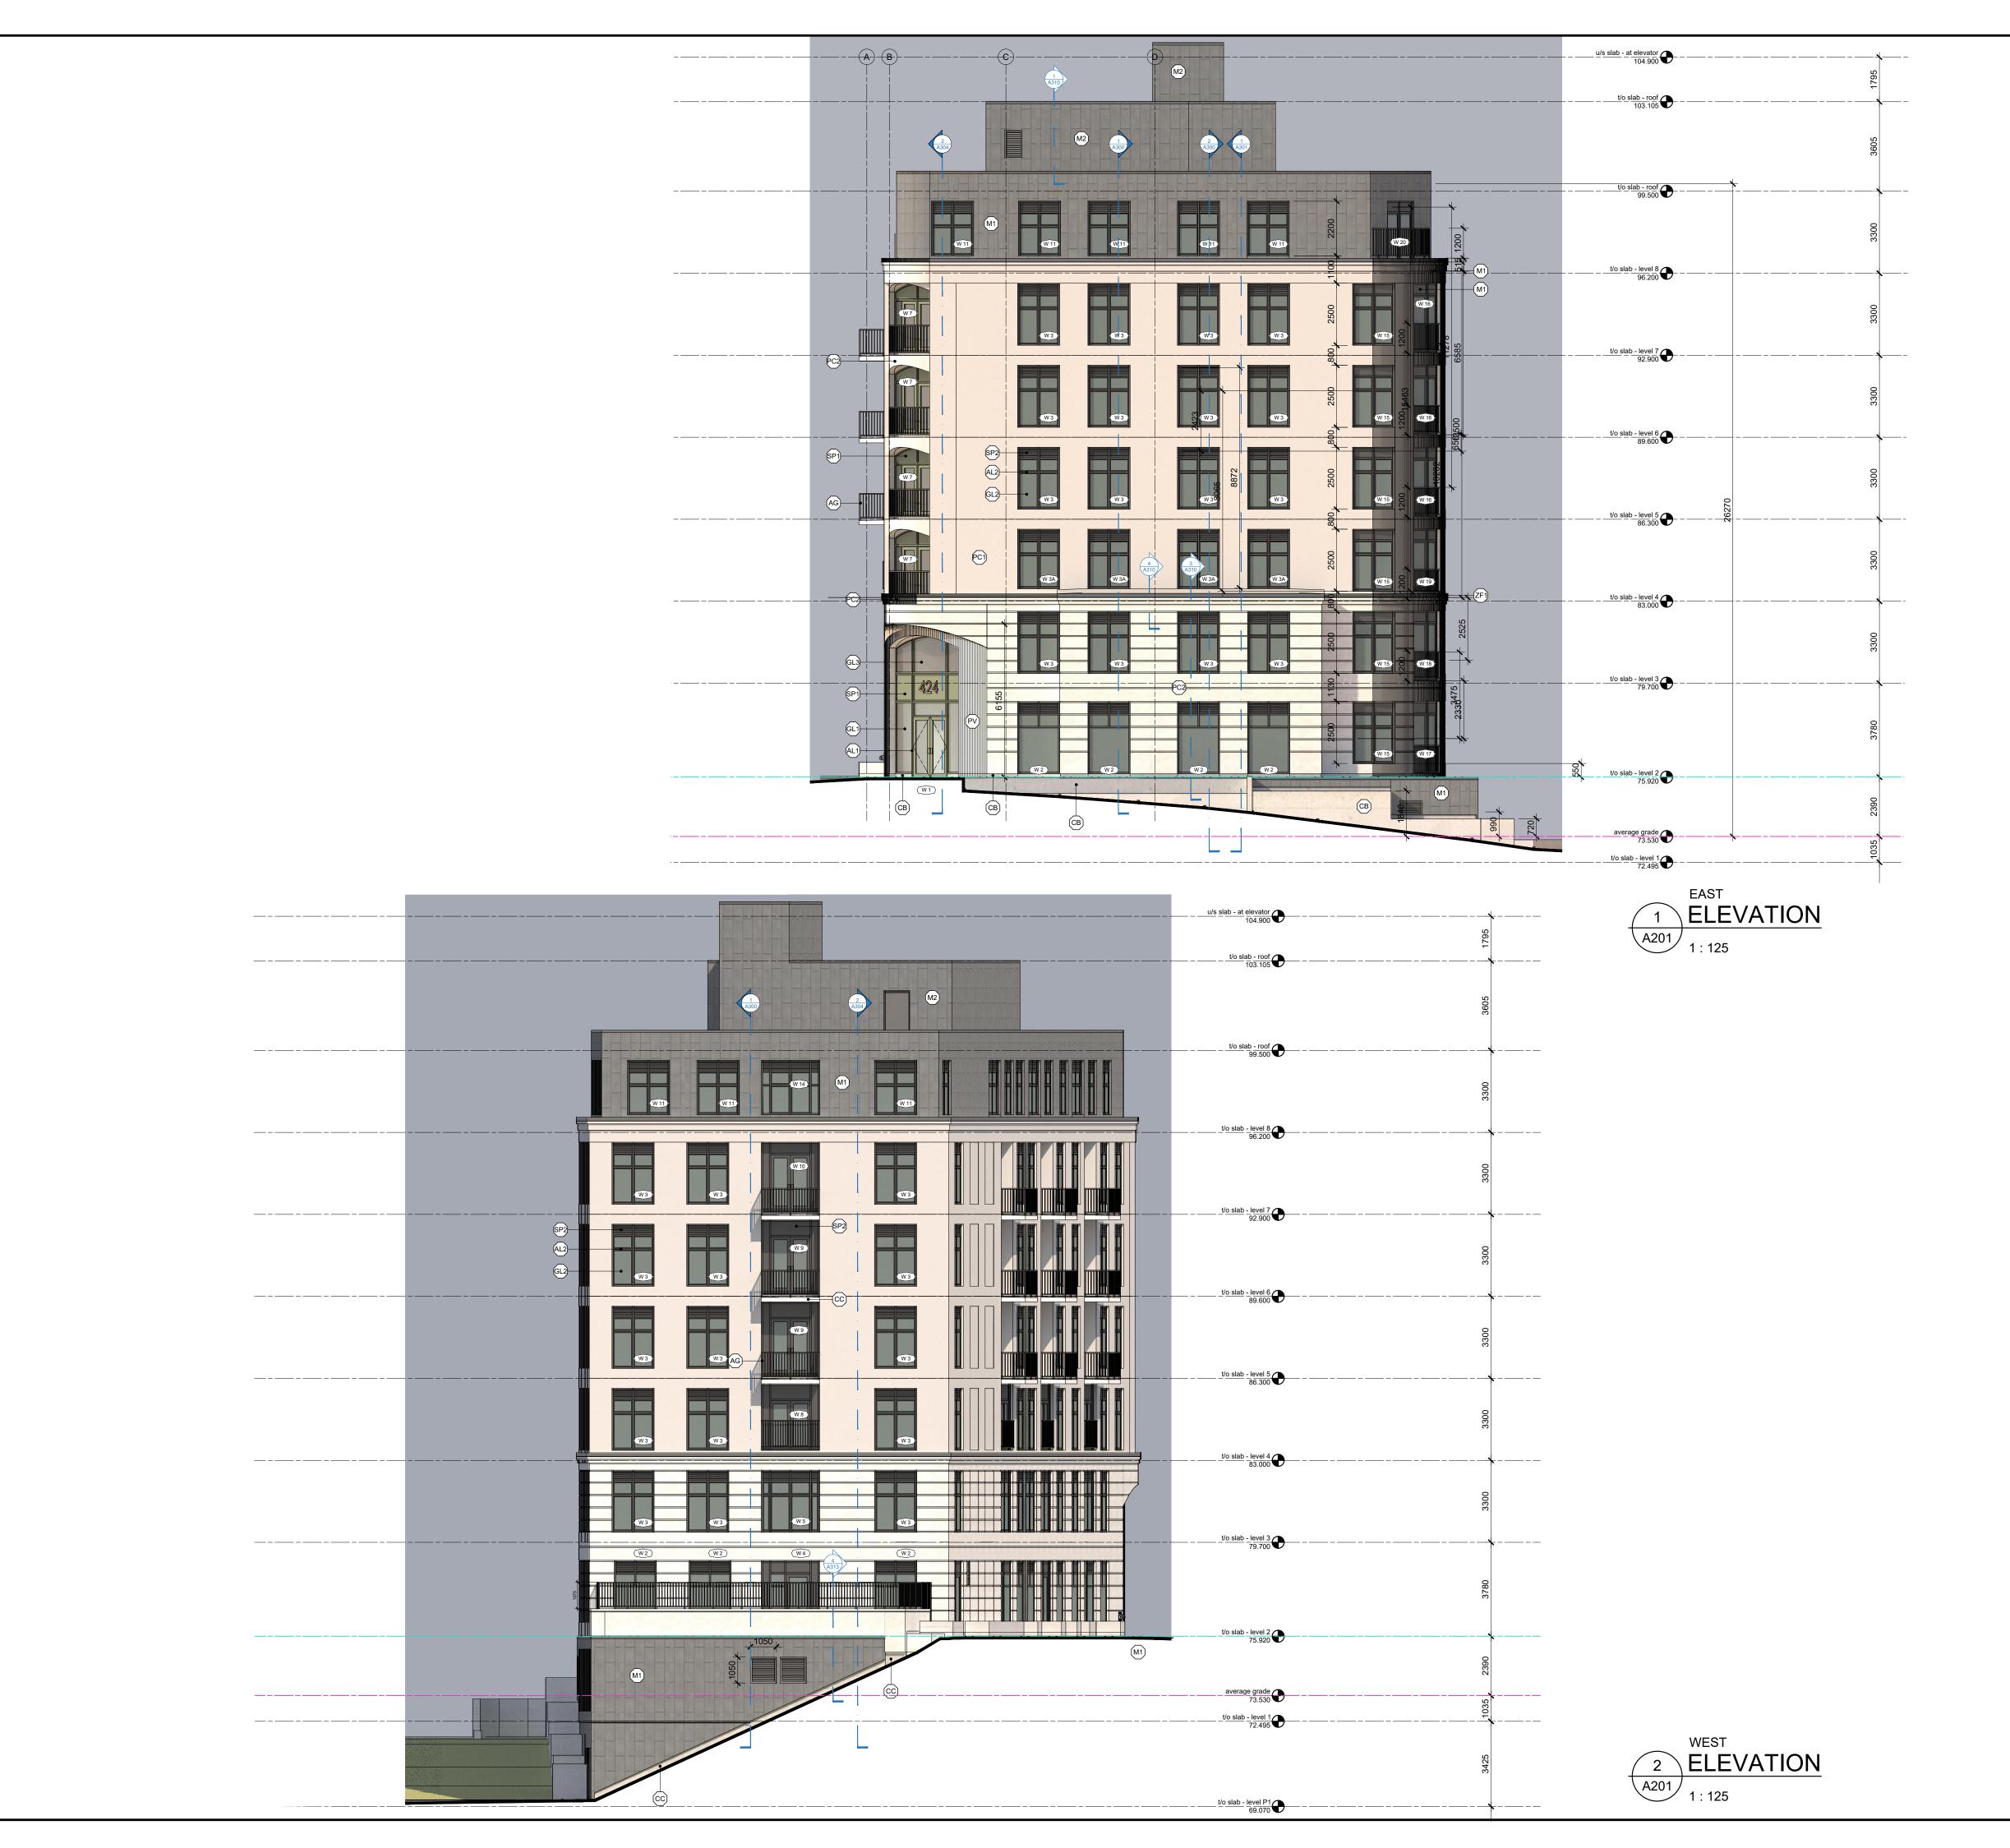

## 424 CHURCHILL AVENUE N., APARTMENT BUILDING

drawing

## EAST AND WEST **ELEVATIONS**

| drawn       | KDB  | date     | 2022-SEP-12          |
|-------------|------|----------|----------------------|
|             | NDD  |          | 2022 <b>-</b> 3LF-12 |
| approved    | KDB  | revision | $\sqrt{0}$           |
| project no. |      | scale    |                      |
|             | 2109 |          | 1 : 125              |
| drawing no. |      |          |                      |