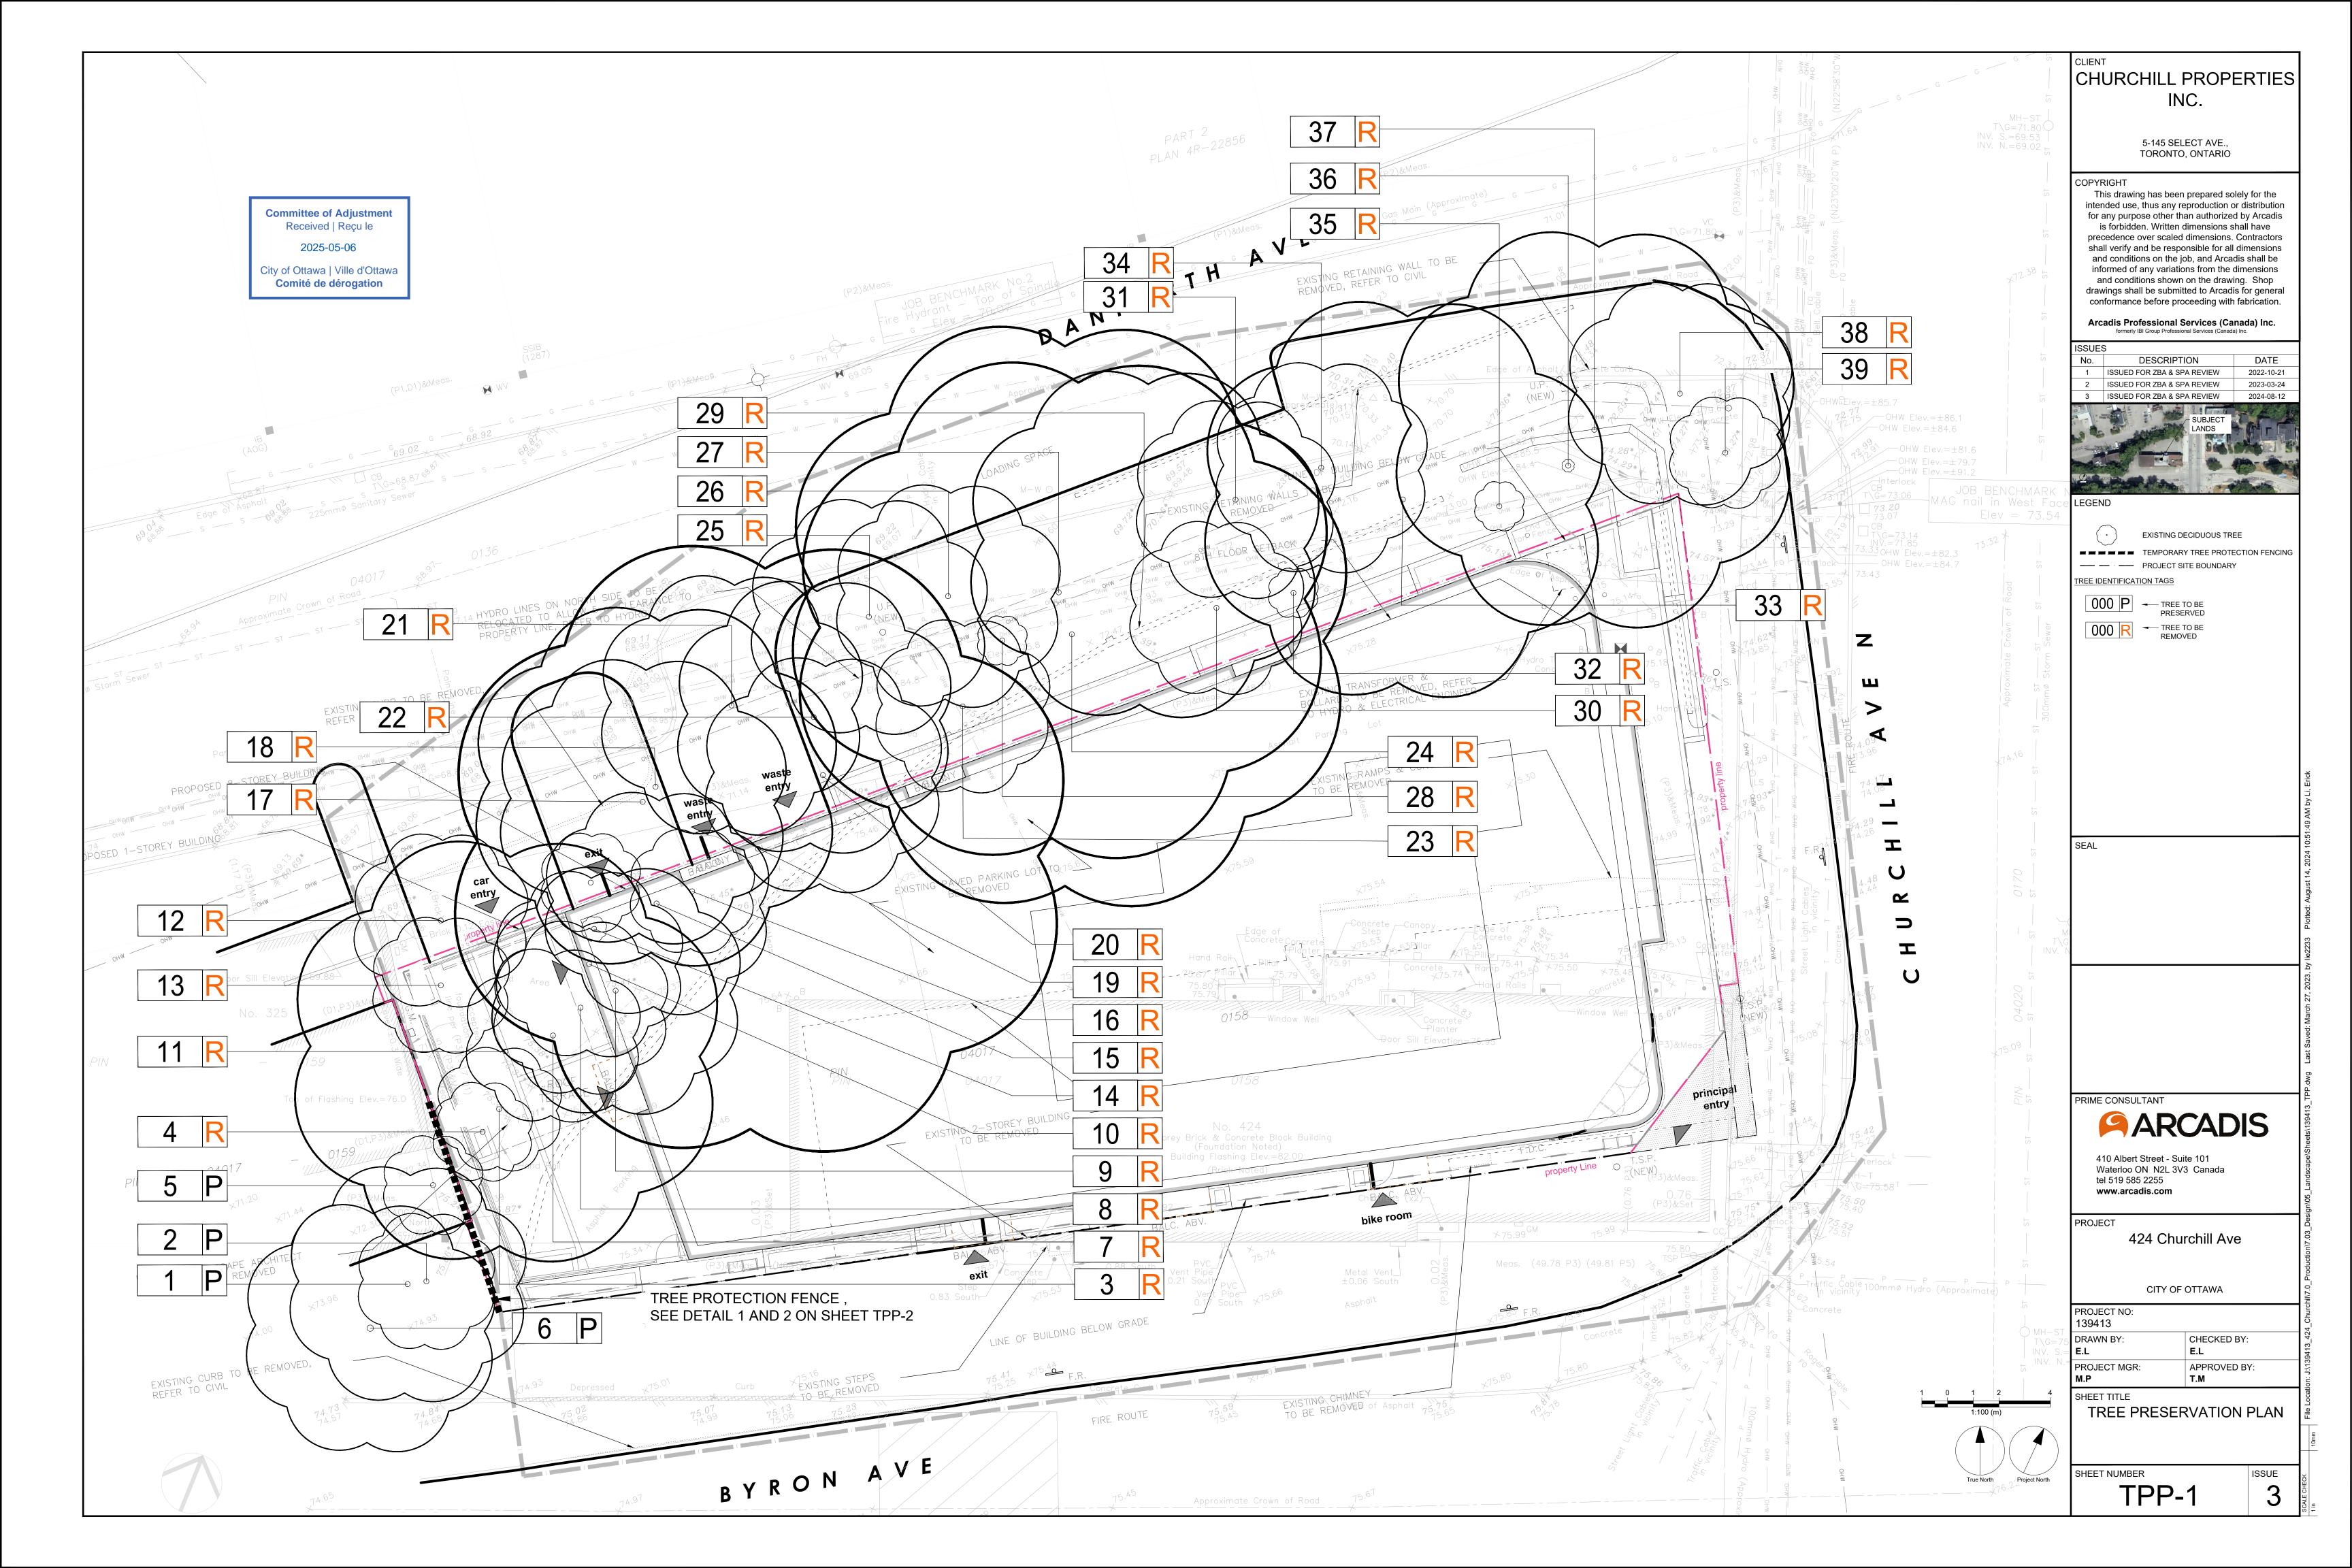

2 EROSION CONTROL AND SEDIMENTATION FENCING

Table 1 - Existing Tree Inventory

424 Churchill, Ottawa, Ontario

| Tag #    | Species             | Common Name           | Breast Height<br>(DBH) cm or<br>range (cm) | Drip Line<br>Radius<br>(cm) | Multistem<br>Tree | Overall<br>Condition | Recommended Action                                                        | Notes              | Ownership                |
|----------|---------------------|-----------------------|--------------------------------------------|-----------------------------|-------------------|----------------------|---------------------------------------------------------------------------|--------------------|--------------------------|
| 1        | Acer negundo        | Manitoba Maple        | 10                                         | 480                         |                   | Good                 | Protection to installed at property limits with reduced protection areas. | Hard lean to south | Private on adjoining sit |
| 2        | Ulmus americana     | American Elm          | 22                                         | 280                         |                   | Fair                 | Protection to installed at property limits with reduced protection areas. | Lean to south      | Private on adjoining sit |
| 3        | Acer platanoides    | Norway Maple          | 11                                         | 250                         |                   | Poor                 | Remove - Due to grading and infrastructure improvement                    |                    | Private on site          |
|          |                     |                       | 11                                         | 200                         |                   | Good                 | Remove - Due to grading and infrastructure improvement                    |                    | Private on site          |
|          | Acer platanoides    | Norway Maple          |                                            |                             |                   | Good                 | Protection to installed at property limits with                           |                    | Private on adjoining sit |
| 5        | Malus spp.          | Apple spp.            | 11                                         | 200                         |                   | Good                 | Protection to installed at property limits with                           |                    | Private on adjoining sit |
| 6        | Juglans nigra       | Black Walnut          | 26                                         | 500                         |                   | Good                 | reduced protection areas.  Remove - Due to grading                        |                    | Private on site          |
| 7        | Acer negundo        | Manitoba Maple        | 11                                         | 350                         |                   | Fair                 | and infrastructure improvement  Remove - Due to grading                   |                    | Private on site          |
| 8        | Ulmus americana     | American Elm          | 25                                         | 350                         |                   | Poor                 | and infrastructure improvement  Remove - Due to building                  |                    | Private on site          |
| 9        | Acer platanoides    | Norway Maple          | 13                                         | 490                         |                   | Very Good            | construction and excavation                                               |                    | Private on site          |
| 10       | Acer negundo        | Manitoba Maple        | 11                                         | 370                         |                   | Good                 | Remove - Due to building construction and excavation                      |                    | Private on site          |
|          | -                   |                       |                                            |                             |                   |                      | Remove - Due to grading and infrastructure                                |                    | Private on site          |
| 11       | Acer negundo        | Manitoba Maple        | 37                                         | 850                         |                   | Very Good            | improvement  Remove - Due to grading and infrastructure                   |                    | Private on site          |
| 12       | Acer platanoides    | Norway Maple          | 17                                         | 360                         |                   | Very Good            | improvement  Remove - Due to grading                                      |                    | Private on site          |
| 13       | Acer negundo        | Manitoba Maple        | 12                                         | 280                         |                   | Poor                 | and infrastructure improvement                                            |                    | Private on site          |
| 14       | Ulmus americana     | American Elm          | 15                                         | 50                          |                   | Poor                 | Remove - Due to building construction and excavation                      |                    | Filvate on site          |
|          |                     |                       |                                            |                             |                   |                      | Remove - Due to building construction and                                 |                    | Private on site          |
| 15       | Acer negundo        | Manitoba Maple        | 19                                         | 440                         |                   | Poor                 | excavation  Remove - Due to building construction and                     |                    | Private on site          |
| 16       | Unk nown            | Unknown               | 19                                         | 240                         |                   | Dead                 | excavation  Remove - Due to grading                                       |                    | City Tree                |
| 17       | Acer platanoides    | Norway Maple          | 19                                         | 580                         |                   | Very Good            | and infrastructure improvement                                            |                    |                          |
| 40       | Sharmon and harding | Constrain Burkham     | 40                                         | 720                         |                   | Ozad                 | Remove - Due to grading and infrastructure improvement                    | lland land worth   | City Tree                |
| 18       | Rhamnus cathartica  | Common Buckthorn      | 10                                         | 730                         |                   | Good                 | Remove - Due to building construction and                                 | Hard lean north    | Private on site          |
| 19       | Acer negundo        | Manitoba Maple        | 25                                         | 1220                        |                   | Very Good            | excavation  Remove - Due to grading                                       |                    | Private on site          |
| 20       | Acer negundo        | Manitoba Maple        | 35                                         | 640                         |                   | Good                 | and infrastructure improvement                                            |                    | City Tree                |
| 21       | Tilia americana     | Basswood              | 11                                         | 520                         | Yes               | Poor                 | Remove - Due to grading and infrastructure improvement                    |                    | ·                        |
| 00       |                     |                       | 40                                         | 540                         |                   |                      | Remove - Due to grading and infrastructure improvement                    |                    | City Tree                |
| 22       | Tilia americana     | Basswood              | 12                                         | 540                         | Yes               | Good                 | Remove - Due to grading and infrastructure                                |                    | City Tree                |
| 23       | Acer platanoides    | Norway Maple          | 15                                         | 360                         |                   | Very Good            | improvement  Remove - Due to grading                                      |                    | City Tree                |
| 24       | Acer negundo        | Manitoba Maple        | 35                                         | 1090                        | Yes               | Poor                 | and infrastructure improvement                                            |                    | City Tree                |
| 25       | Ulmus americana     | American Elm          | 20                                         | 470                         |                   | Good                 | Remove - Due to grading and infrastructure improvement                    |                    | Oily Hee                 |
|          |                     |                       |                                            |                             |                   |                      | Remove - Due to grading and infrastructure                                |                    | City Tree                |
| 26       | Ulmus americana     | American Elm          | 16                                         | 440                         |                   | Good                 | improvement  Remove - Due to grading and infrastructure                   |                    | City Tree                |
| 27       | Juglans nigra       | Black Walnut          | 20                                         | 1040                        |                   | Good                 | improvement  Remove - Due to grading                                      |                    | City Tree                |
| 28       | Tilia americana     | Basswood              | 14                                         | 0                           |                   | Dead                 | and infrastructure improvement                                            |                    | City Trop                |
| 29       | Acer negundo        | Manitoba Maple        | 18                                         | 710                         |                   | Good                 | Remove - Due to grading and infrastructure improvement                    |                    | City Tree                |
|          | , com magamas       | Washington Washington |                                            |                             |                   |                      | Remove - Due to grading and infrastructure                                |                    | City Tree                |
| 30       | Acer negundo        | Manitoba Maple        | 19                                         | 350                         |                   | Very Good            | improvement  Remove - Due to grading and infrastructure                   |                    | City Tree                |
| 31       | Acer negundo        | Manitoba Maple        | 15                                         | 410                         |                   | Good                 | improvement  Remove - Due to grading                                      |                    | City Tree                |
| 32       | Acer negundo        | Manitoba Maple        | 11                                         | 0                           |                   | Dead                 | and infrastructure improvement                                            |                    |                          |
| 33       | Rhamnus cathartica  | Common Buckthorn      | 11                                         | 810                         |                   | Very Good            | Remove - Due to grading and infrastructure improvement                    |                    | City Tree                |
|          | Trialmias camanica  | Common Buckfrom       |                                            | 010                         |                   | very cood            | Remove - Due to grading and infrastructure                                |                    | City Tree                |
| 34       | Tilia americana     | Basswood              | 28                                         | 430                         |                   | Poor                 | improvement  Remove - Due to grading and infrastructure                   |                    | City Tree                |
| 35       | Acer negundo        | Manitoba Maple        | 12                                         | 0                           |                   | Dead                 | improvement  Remove - Due to grading                                      |                    | City Tree                |
| 36       | Acer platanoides    | Norway Maple          | 11                                         | 30                          |                   | Very Good            | and infrastructure improvement                                            |                    |                          |
| 37       | Acer negundo        | Manitoba Maple        | 27                                         | 810                         | Yes               | Poor                 | Remove - Due to grading<br>and infrastructure<br>improvement              |                    | City Tree                |
| <u> </u> | cor nogunuo         | παπισκα ινιαμισ       | 21                                         | 010                         | 1 63              | 1 001                | Remove - Due to grading and infrastructure                                |                    | City Tree                |
| 38       | Acer negundo        | Manitoba Maple        | 14                                         | 450                         | Yes               | Very Good            | improvement  Remove - Due to grading                                      |                    | City Tree                |
| 39       | Quercus macrocarpa  | Burr Oak              | 22                                         | 220                         | Yes               | Very Good            | and infrastructure improvement                                            |                    |                          |