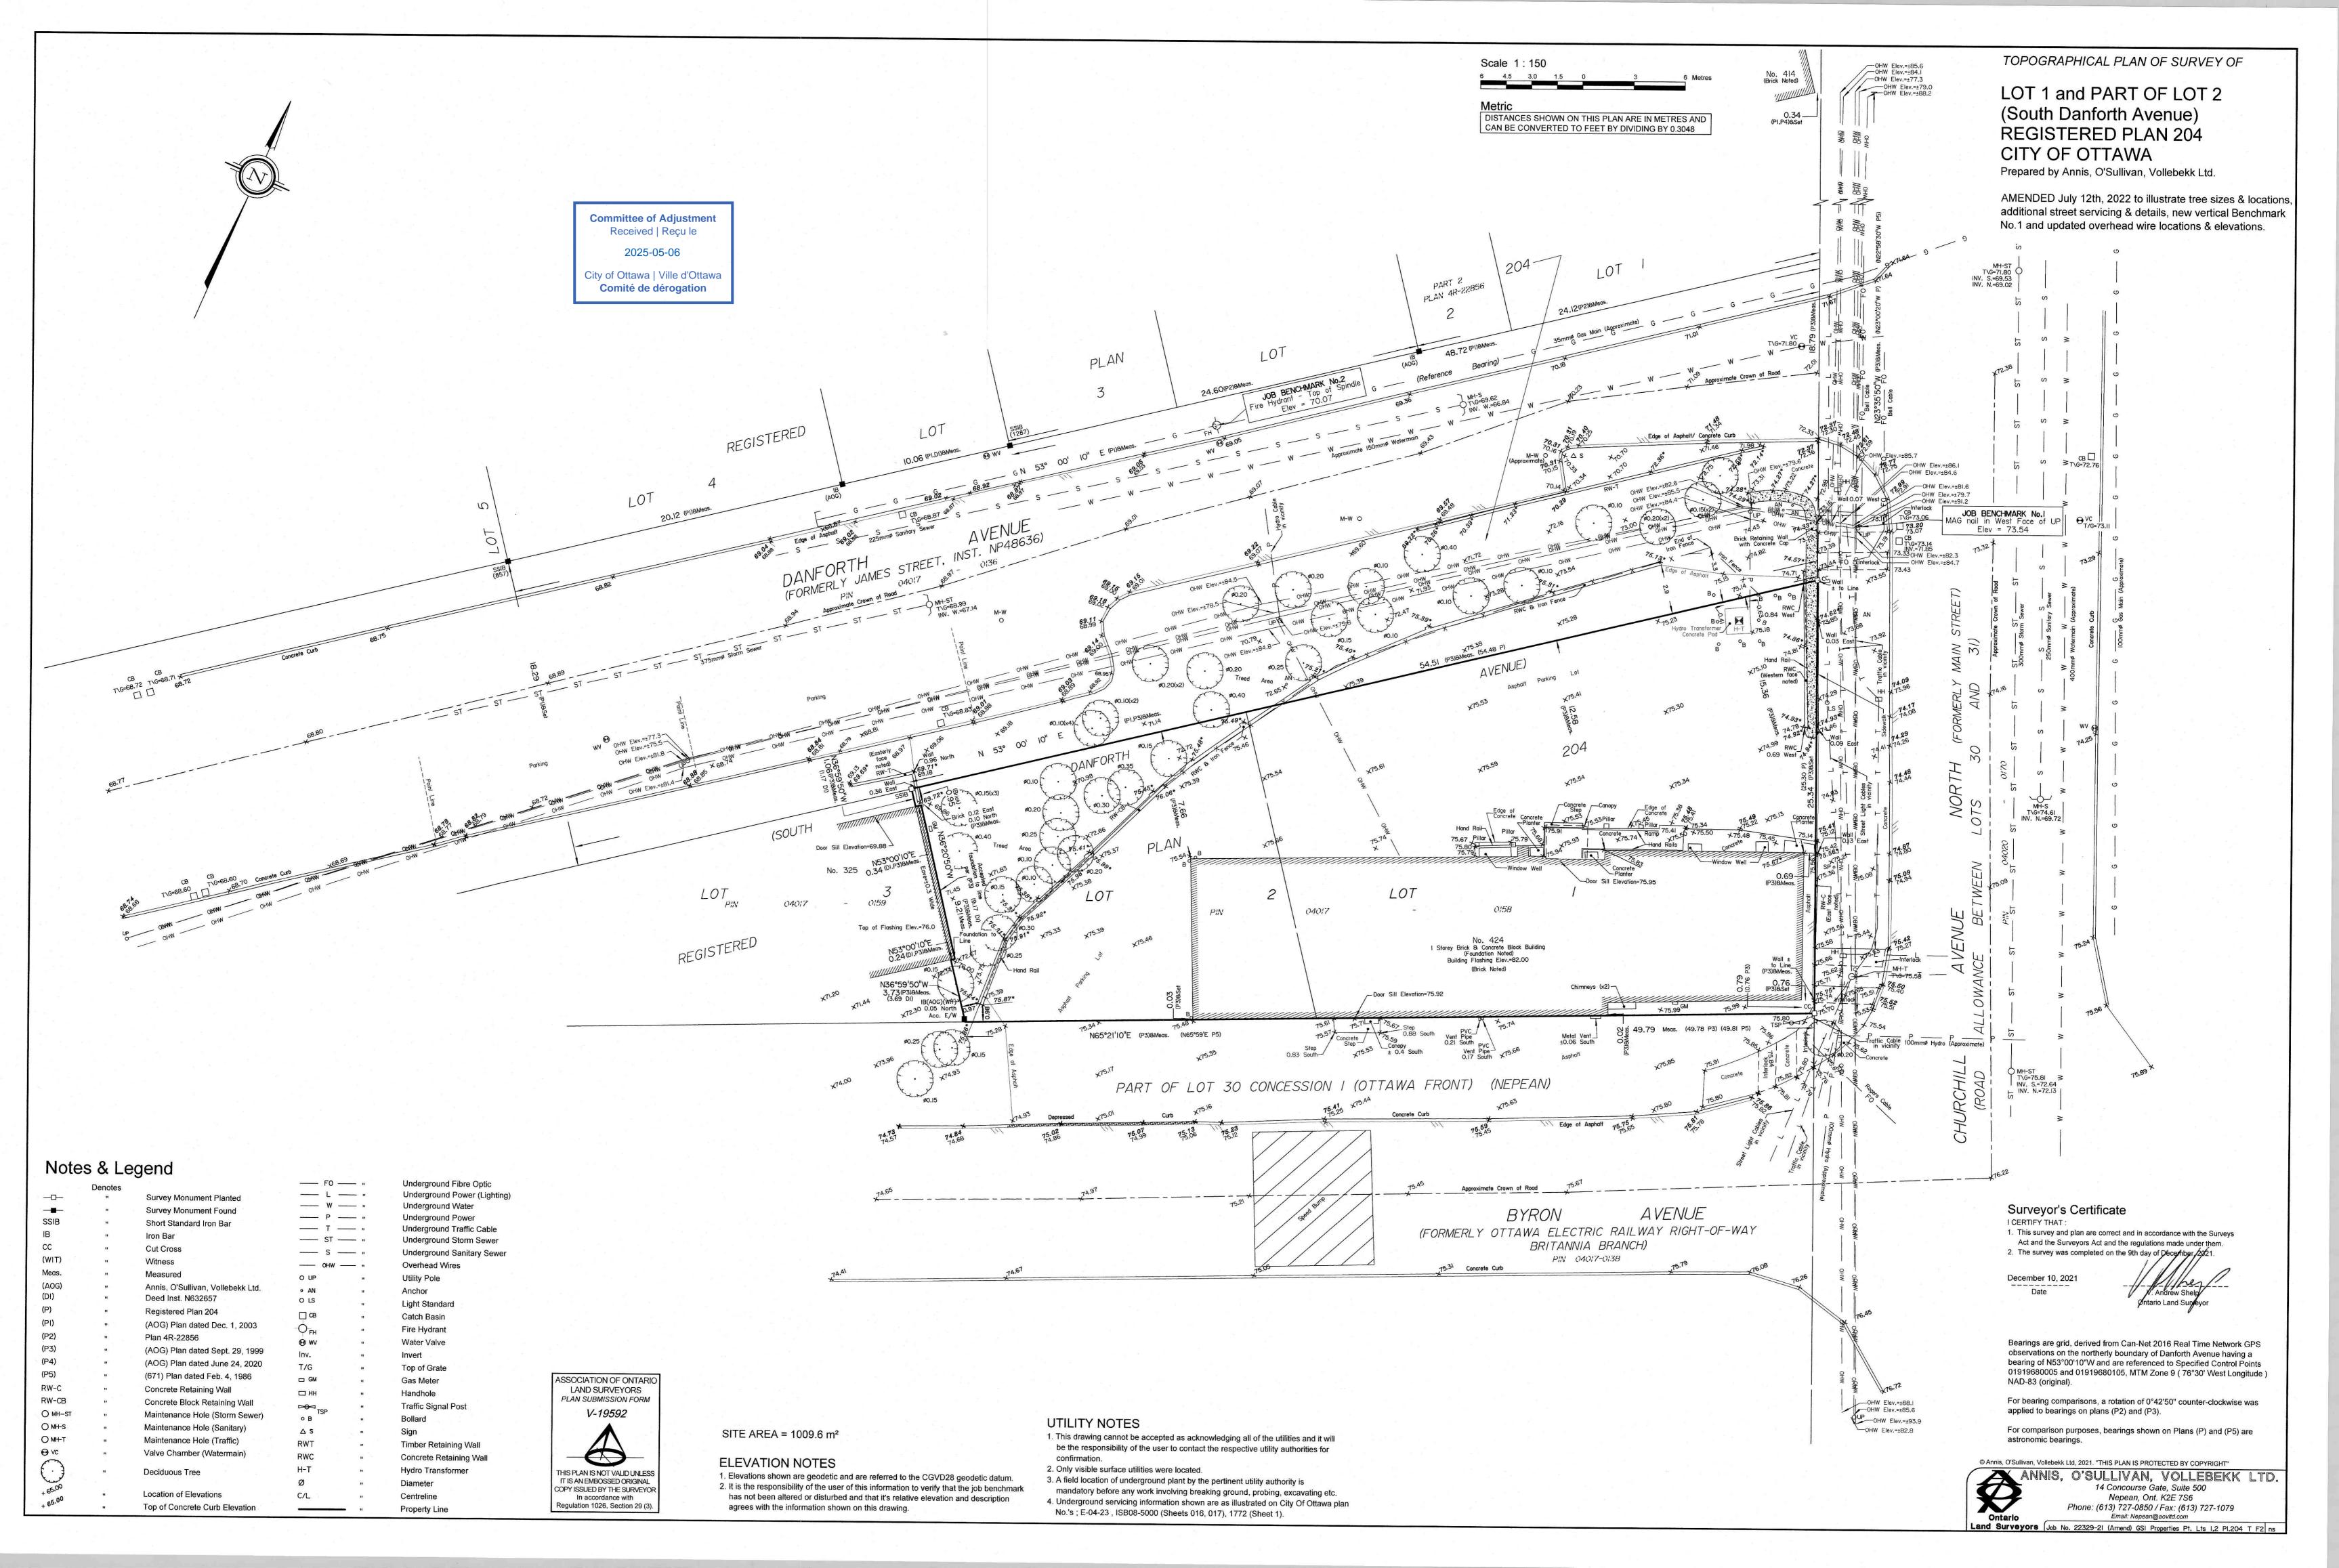

**MATERIALS LEGEND:** 

- aluminum guard charcoal coloured
- aluminum window framing aged-
- poured concrete w/ blasted finish
- poured concrete
- GL1 glass type 1

GL2 glass type 2

- glass type 3 translucent pattered
- glass type 4 translucent
- metal interlocking tile cladding dark colour (levels P1, 1 + 8)
- metal interlocking tile cladding light colour (penthouse)
- metal louver colour to match
- adjacent cladding material rubber overhead door
- pre-cast concrete panels colour + finish type 1
- pre-cast concrete panels colour + finish type 2
- pre-cast concrete panels colour + finish type 3
- pre-cast concrete panels w/ vertical flutes colour + finish type 2
- aluminum insulated spandrel panel aged-copper coloured
- aluminum insulated spandrel panel charcoal coloured (louvered where required for mechanical)
- aluminum insulated spandrel panel with opaque spandrel glass
- zinc drip flashing

### **General Notes:**

- 1. Provide shop drawings for all windows, doors and glazing. Provide engineer's stamp where specified.
- 2. All windows with sill heights below 1070mm from finished interior floor shall be designed as guards by an engineer. Provide limiters to all of these windows.
- 3. Window, door and glazing energy performance characteristics shall comply with the SB-10 requirements identified in this drawings package.
- All balcony guards to be designed by the supplier's engineer. Stamped shop drawings shall be provided to architect.