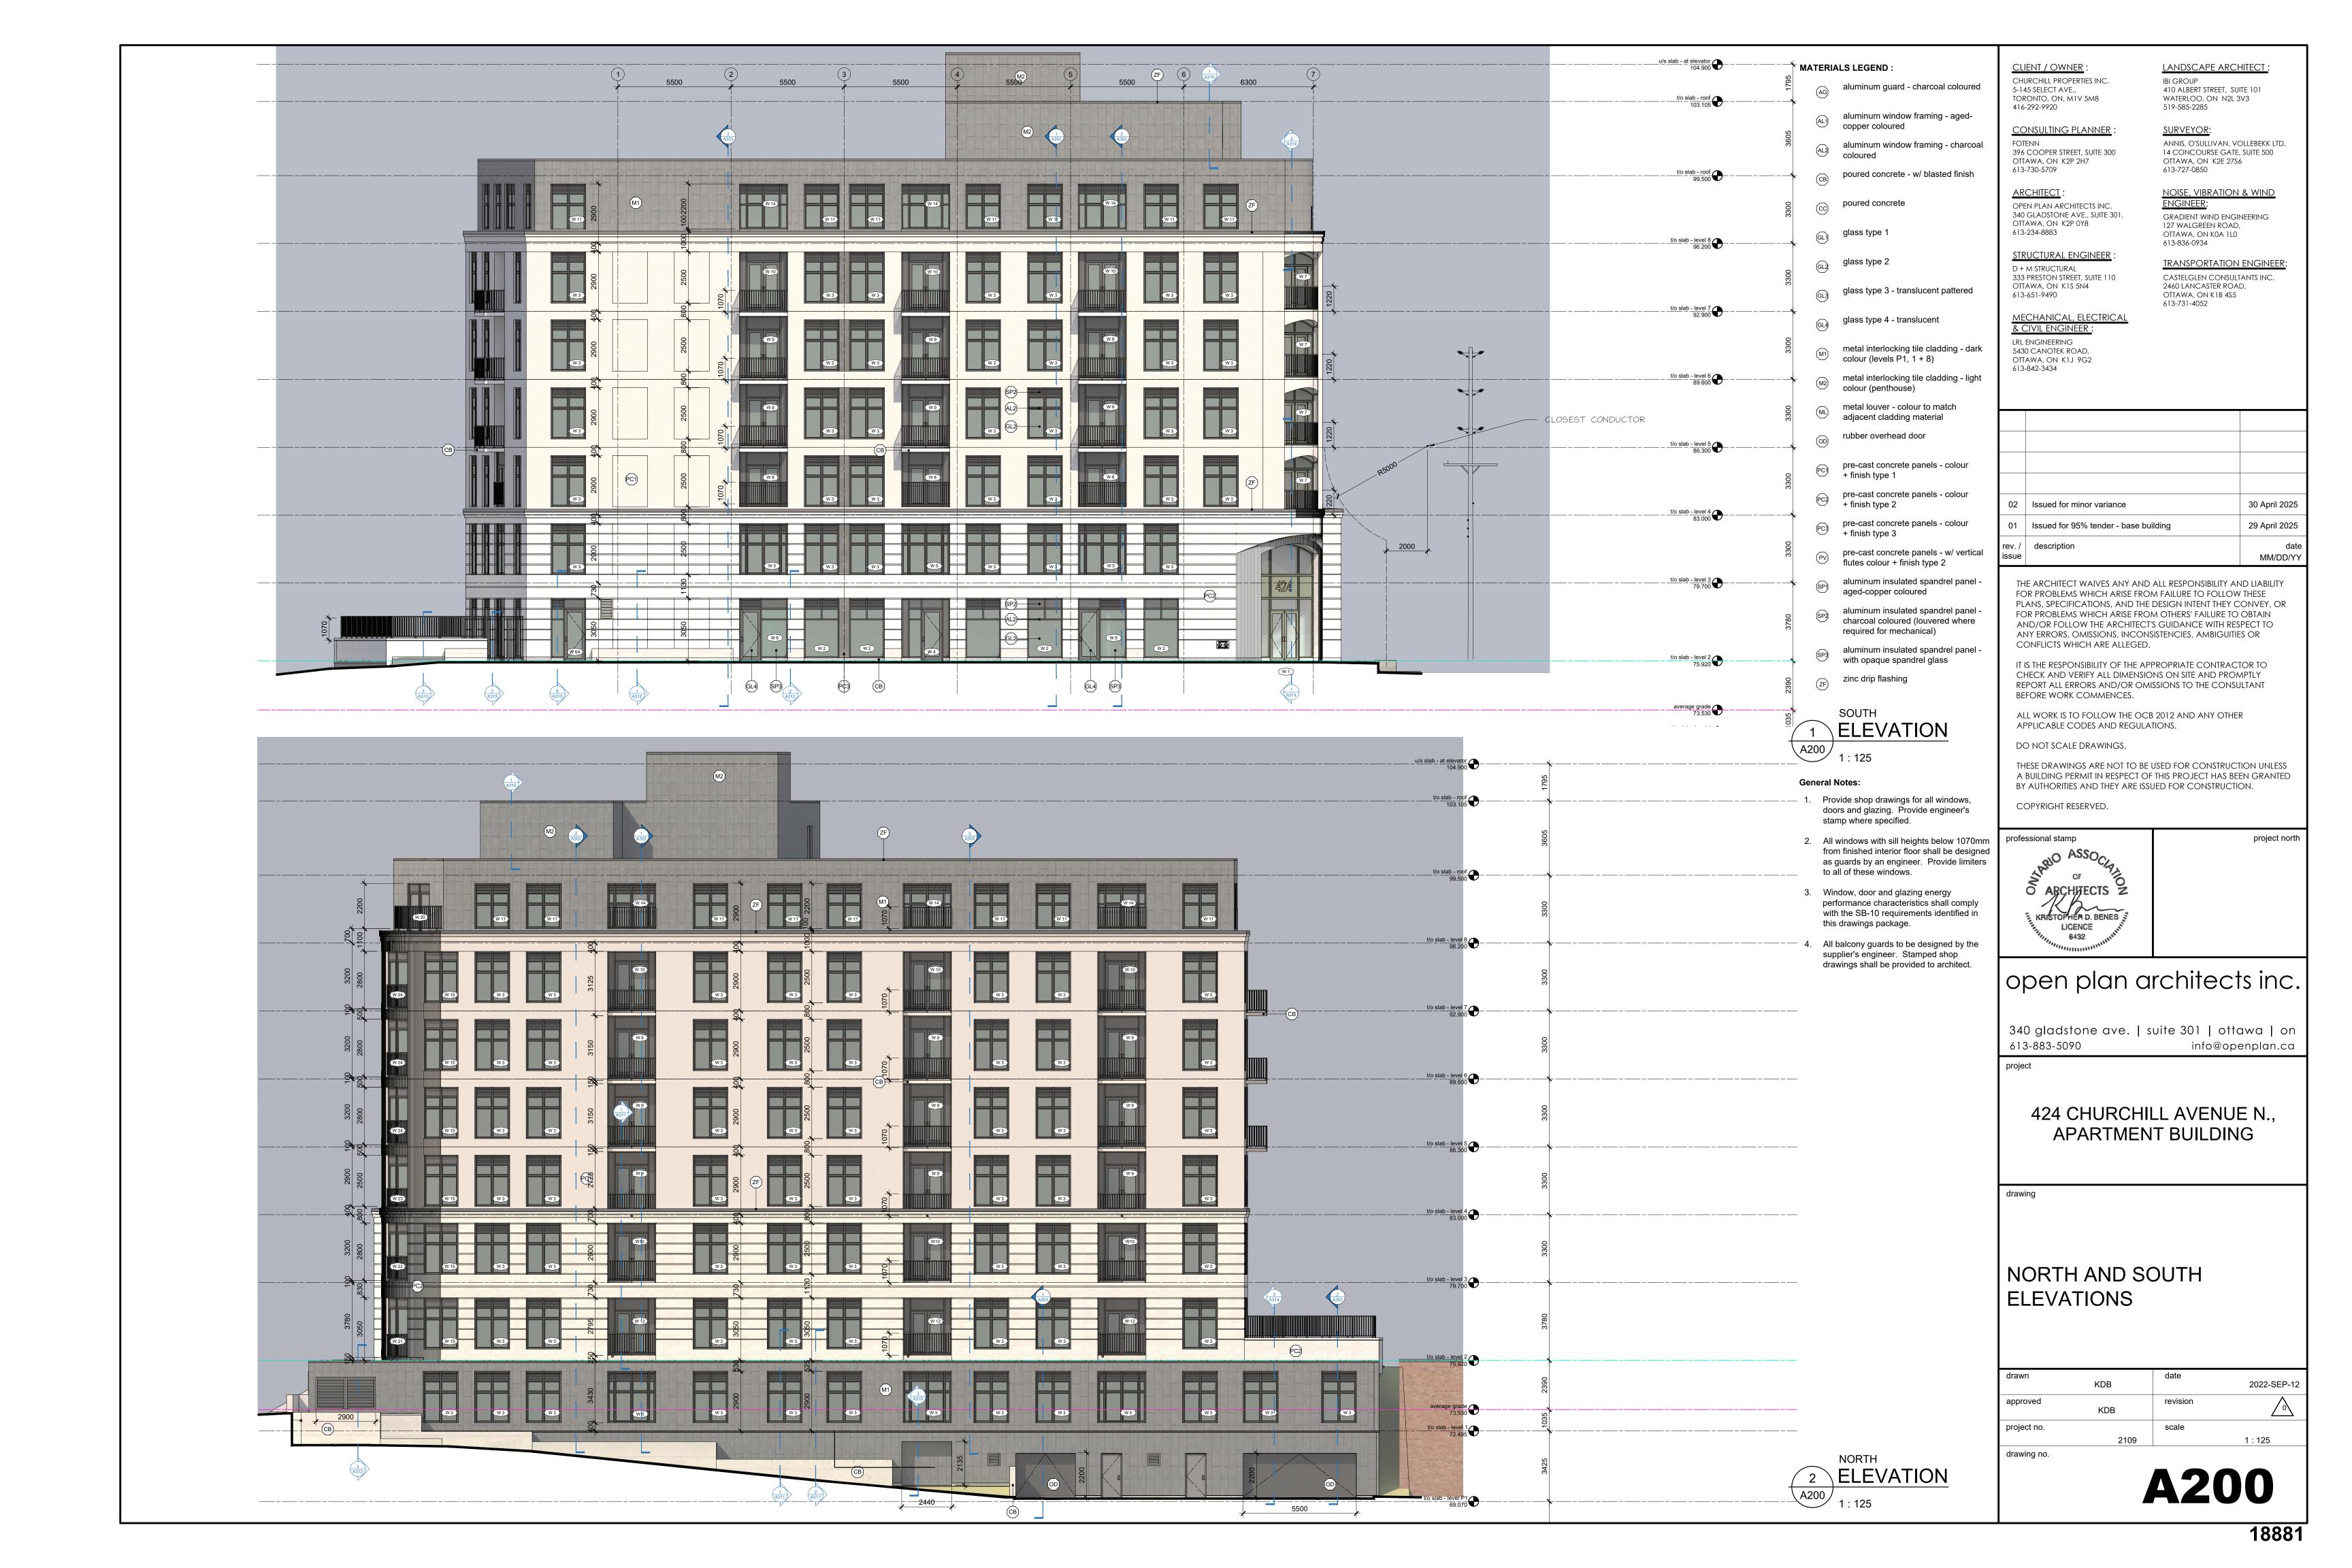

**MATERIALS LEGEND:** 

- aluminum guard charcoal coloured
- aluminum window framing aged-
- poured concrete w/ blasted finish
- poured concrete
- GL1 glass type 1

GL2 glass type 2

- glass type 3 translucent pattered
- glass type 4 translucent
- metal interlocking tile cladding dark colour (levels P1, 1 + 8)
- metal interlocking tile cladding light colour (penthouse)
- metal louver colour to match
- adjacent cladding material rubber overhead door
- pre-cast concrete panels colour + finish type 1
- pre-cast concrete panels colour + finish type 2
- pre-cast concrete panels colour + finish type 3
- pre-cast concrete panels w/ vertical flutes colour + finish type 2
- aluminum insulated spandrel panel aged-copper coloured
- aluminum insulated spandrel panel charcoal coloured (louvered where required for mechanical)
- aluminum insulated spandrel panel with opaque spandrel glass
- zinc drip flashing

### **General Notes:**

- 1. Provide shop drawings for all windows, doors and glazing. Provide engineer's stamp where specified.
- 2. All windows with sill heights below 1070mm from finished interior floor shall be designed as guards by an engineer. Provide limiters to all of these windows.
- 3. Window, door and glazing energy performance characteristics shall comply with the SB-10 requirements identified in this drawings package.
- All balcony guards to be designed by the supplier's engineer. Stamped shop drawings shall be provided to architect.

## 424 CHURCHILL AVENUE N., APARTMENT BUILDING

drawing

## EAST AND WEST **ELEVATIONS**

| drawn       | KDB  | date     | 2022-SEP-12          |
|-------------|------|----------|----------------------|
|             | NDD  |          | 2022 <b>-</b> 3LF-12 |
| approved    | KDB  | revision | $\sqrt{0}$           |
| project no. |      | scale    |                      |
|             | 2109 |          | 1 : 125              |
| drawing no. |      |          |                      |