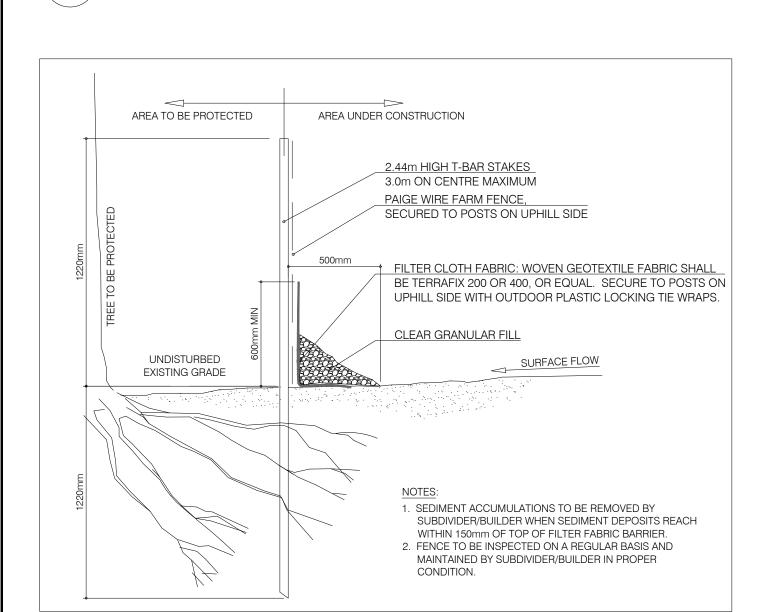

2 EROSION CONTROL AND SEDIMENTATION FENCING

Table 1 - Existing Tree Inventory

424 Churchill, Ottawa, Ontario

| Tag #    | Species             | Common Name           | Breast Height<br>(DBH) cm or<br>range (cm) | Drip Line<br>Radius<br>(cm) | Multistem<br>Tree | Overall<br>Condition | Recommended Action                                                        | Notes              | Ownership                |
|----------|---------------------|-----------------------|--------------------------------------------|-----------------------------|-------------------|----------------------|---------------------------------------------------------------------------|--------------------|--------------------------|
| 1        | Acer negundo        | Manitoba Maple        | 10                                         | 480                         |                   | Good                 | Protection to installed at property limits with reduced protection areas. | Hard lean to south | Private on adjoining sit |
| 2        | Ulmus americana     | American Elm          | 22                                         | 280                         |                   | Fair                 | Protection to installed at property limits with reduced protection areas. | Lean to south      | Private on adjoining sit |
| 3        | Acer platanoides    | Norway Maple          | 11                                         | 250                         |                   | Poor                 | Remove - Due to grading and infrastructure improvement                    |                    | Private on site          |
|          |                     |                       | 11                                         | 200                         |                   | Good                 | Remove - Due to grading and infrastructure improvement                    |                    | Private on site          |
|          | Acer platanoides    | Norway Maple          |                                            |                             |                   | Good                 | Protection to installed at property limits with                           |                    | Private on adjoining sit |
| 5        | Malus spp.          | Apple spp.            | 11                                         | 200                         |                   | Good                 | Protection to installed at property limits with                           |                    | Private on adjoining sit |
| 6        | Juglans nigra       | Black Walnut          | 26                                         | 500                         |                   | Good                 | reduced protection areas.  Remove - Due to grading                        |                    | Private on site          |
| 7        | Acer negundo        | Manitoba Maple        | 11                                         | 350                         |                   | Fair                 | and infrastructure improvement  Remove - Due to grading                   |                    | Private on site          |
| 8        | Ulmus americana     | American Elm          | 25                                         | 350                         |                   | Poor                 | and infrastructure improvement  Remove - Due to building                  |                    | Private on site          |
| 9        | Acer platanoides    | Norway Maple          | 13                                         | 490                         |                   | Very Good            | construction and excavation                                               |                    | Private on site          |
| 10       | Acer negundo        | Manitoba Maple        | 11                                         | 370                         |                   | Good                 | Remove - Due to building construction and excavation                      |                    | Private on site          |
|          | -                   |                       |                                            |                             |                   |                      | Remove - Due to grading and infrastructure                                |                    | Private on site          |
| 11       | Acer negundo        | Manitoba Maple        | 37                                         | 850                         |                   | Very Good            | improvement  Remove - Due to grading and infrastructure                   |                    | Private on site          |
| 12       | Acer platanoides    | Norway Maple          | 17                                         | 360                         |                   | Very Good            | improvement  Remove - Due to grading                                      |                    | Private on site          |
| 13       | Acer negundo        | Manitoba Maple        | 12                                         | 280                         |                   | Poor                 | and infrastructure improvement                                            |                    | Private on site          |
| 14       | Ulmus americana     | American Elm          | 15                                         | 50                          |                   | Poor                 | Remove - Due to building construction and excavation                      |                    | Filvate on site          |
|          |                     |                       |                                            |                             |                   |                      | Remove - Due to building construction and                                 |                    | Private on site          |
| 15       | Acer negundo        | Manitoba Maple        | 19                                         | 440                         |                   | Poor                 | excavation  Remove - Due to building construction and                     |                    | Private on site          |
| 16       | Unk nown            | Unknown               | 19                                         | 240                         |                   | Dead                 | excavation  Remove - Due to grading                                       |                    | City Tree                |
| 17       | Acer platanoides    | Norway Maple          | 19                                         | 580                         |                   | Very Good            | and infrastructure improvement                                            |                    |                          |
| 40       | Sharmon and harding | Constrain Burkham     | 40                                         | 720                         |                   | Ozad                 | Remove - Due to grading and infrastructure improvement                    | lland land worth   | City Tree                |
| 18       | Rhamnus cathartica  | Common Buckthorn      | 10                                         | 730                         |                   | Good                 | Remove - Due to building construction and                                 | Hard lean north    | Private on site          |
| 19       | Acer negundo        | Manitoba Maple        | 25                                         | 1220                        |                   | Very Good            | excavation  Remove - Due to grading                                       |                    | Private on site          |
| 20       | Acer negundo        | Manitoba Maple        | 35                                         | 640                         |                   | Good                 | and infrastructure improvement                                            |                    | City Tree                |
| 21       | Tilia americana     | Basswood              | 11                                         | 520                         | Yes               | Poor                 | Remove - Due to grading and infrastructure improvement                    |                    | ·                        |
| 00       |                     |                       | 40                                         | 540                         |                   |                      | Remove - Due to grading and infrastructure improvement                    |                    | City Tree                |
| 22       | Tilia americana     | Basswood              | 12                                         | 540                         | Yes               | Good                 | Remove - Due to grading and infrastructure                                |                    | City Tree                |
| 23       | Acer platanoides    | Norway Maple          | 15                                         | 360                         |                   | Very Good            | improvement  Remove - Due to grading                                      |                    | City Tree                |
| 24       | Acer negundo        | Manitoba Maple        | 35                                         | 1090                        | Yes               | Poor                 | and infrastructure improvement                                            |                    | City Tree                |
| 25       | Ulmus americana     | American Elm          | 20                                         | 470                         |                   | Good                 | Remove - Due to grading and infrastructure improvement                    |                    | Oily Hee                 |
|          |                     |                       |                                            |                             |                   |                      | Remove - Due to grading and infrastructure                                |                    | City Tree                |
| 26       | Ulmus americana     | American Elm          | 16                                         | 440                         |                   | Good                 | improvement  Remove - Due to grading and infrastructure                   |                    | City Tree                |
| 27       | Juglans nigra       | Black Walnut          | 20                                         | 1040                        |                   | Good                 | improvement  Remove - Due to grading                                      |                    | City Tree                |
| 28       | Tilia americana     | Basswood              | 14                                         | 0                           |                   | Dead                 | and infrastructure improvement                                            |                    | City Trop                |
| 29       | Acer negundo        | Manitoba Maple        | 18                                         | 710                         |                   | Good                 | Remove - Due to grading and infrastructure improvement                    |                    | City Tree                |
|          | , com magamas       | Washington Washington |                                            |                             |                   |                      | Remove - Due to grading and infrastructure                                |                    | City Tree                |
| 30       | Acer negundo        | Manitoba Maple        | 19                                         | 350                         |                   | Very Good            | improvement  Remove - Due to grading and infrastructure                   |                    | City Tree                |
| 31       | Acer negundo        | Manitoba Maple        | 15                                         | 410                         |                   | Good                 | improvement  Remove - Due to grading                                      |                    | City Tree                |
| 32       | Acer negundo        | Manitoba Maple        | 11                                         | 0                           |                   | Dead                 | and infrastructure improvement                                            |                    |                          |
| 33       | Rhamnus cathartica  | Common Buckthorn      | 11                                         | 810                         |                   | Very Good            | Remove - Due to grading and infrastructure improvement                    |                    | City Tree                |
|          | Trialmias camanica  | Common Buckfrom       |                                            | 010                         |                   | very cood            | Remove - Due to grading and infrastructure                                |                    | City Tree                |
| 34       | Tilia americana     | Basswood              | 28                                         | 430                         |                   | Poor                 | improvement  Remove - Due to grading and infrastructure                   |                    | City Tree                |
| 35       | Acer negundo        | Manitoba Maple        | 12                                         | 0                           |                   | Dead                 | improvement  Remove - Due to grading                                      |                    | City Tree                |
| 36       | Acer platanoides    | Norway Maple          | 11                                         | 30                          |                   | Very Good            | and infrastructure improvement                                            |                    |                          |
| 37       | Acer negundo        | Manitoba Maple        | 27                                         | 810                         | Yes               | Poor                 | Remove - Due to grading<br>and infrastructure<br>improvement              |                    | City Tree                |
| <u> </u> | cor nogunuo         | παπισκα ινιαμισ       | 21                                         | 010                         | 1 63              | 1 001                | Remove - Due to grading and infrastructure                                |                    | City Tree                |
| 38       | Acer negundo        | Manitoba Maple        | 14                                         | 450                         | Yes               | Very Good            | improvement  Remove - Due to grading                                      |                    | City Tree                |
| 39       | Quercus macrocarpa  | Burr Oak              | 22                                         | 220                         | Yes               | Very Good            | and infrastructure improvement                                            |                    |                          |