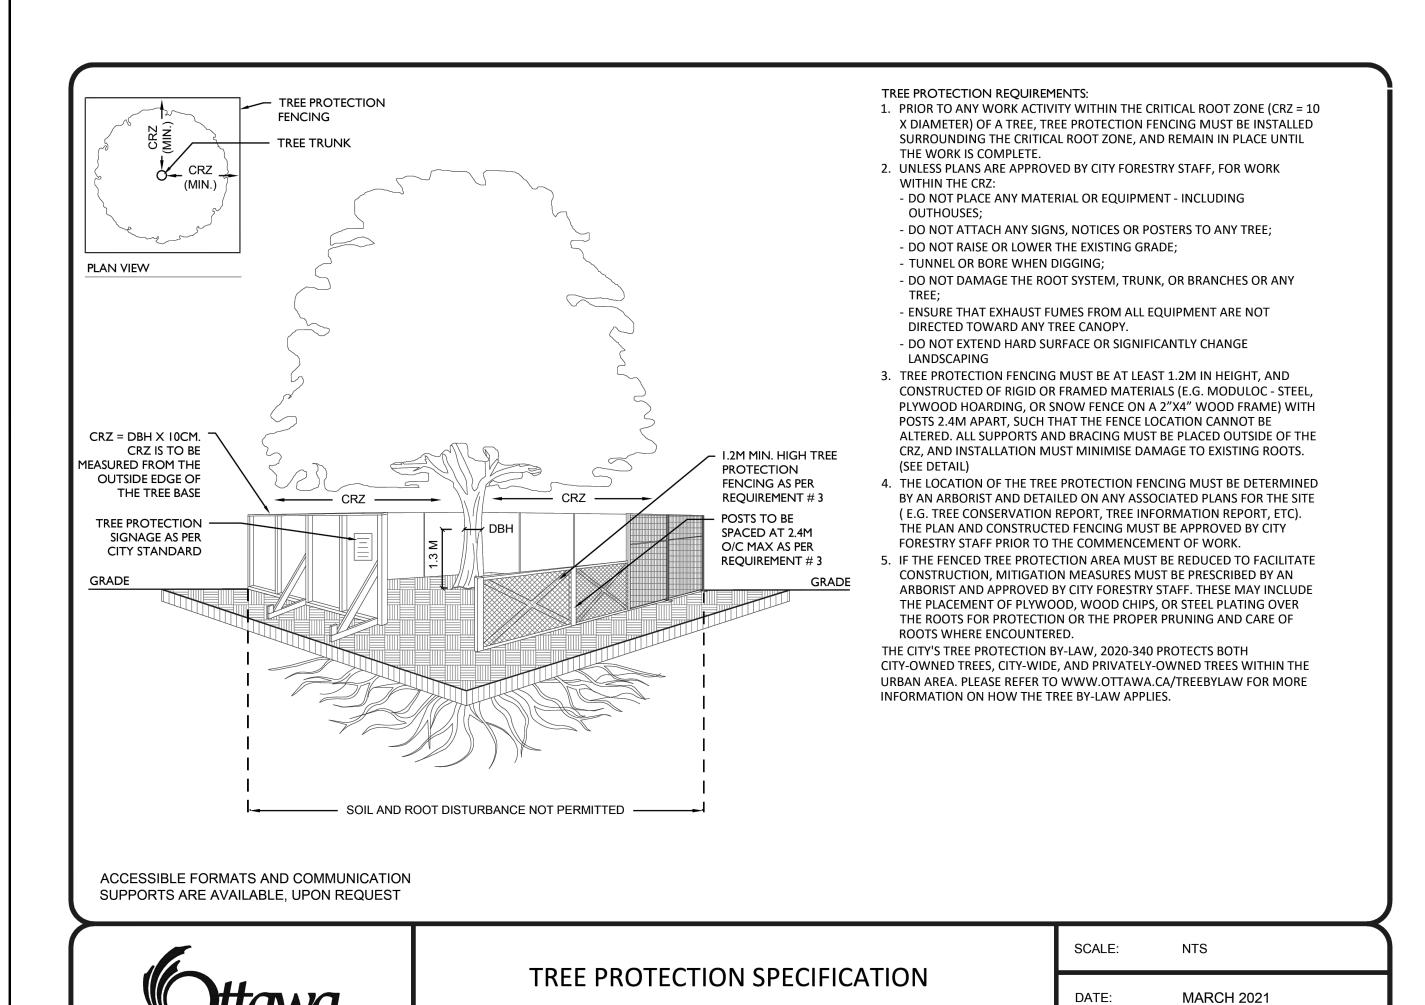

TO BE IMPLEMENTED FOR RETAINED TREES, BOTH ON SITE AND ON ADJACENT SITES, PRIOR TO ANY TREE REMOVAL OR SITE WORKS AND MAINTAINED FOR THE DURATION OF WORK ACTIVITIES ON SITE.

DRAWING NO.: 1 of 1

1 TREE PROTECTION SPECIFICATION