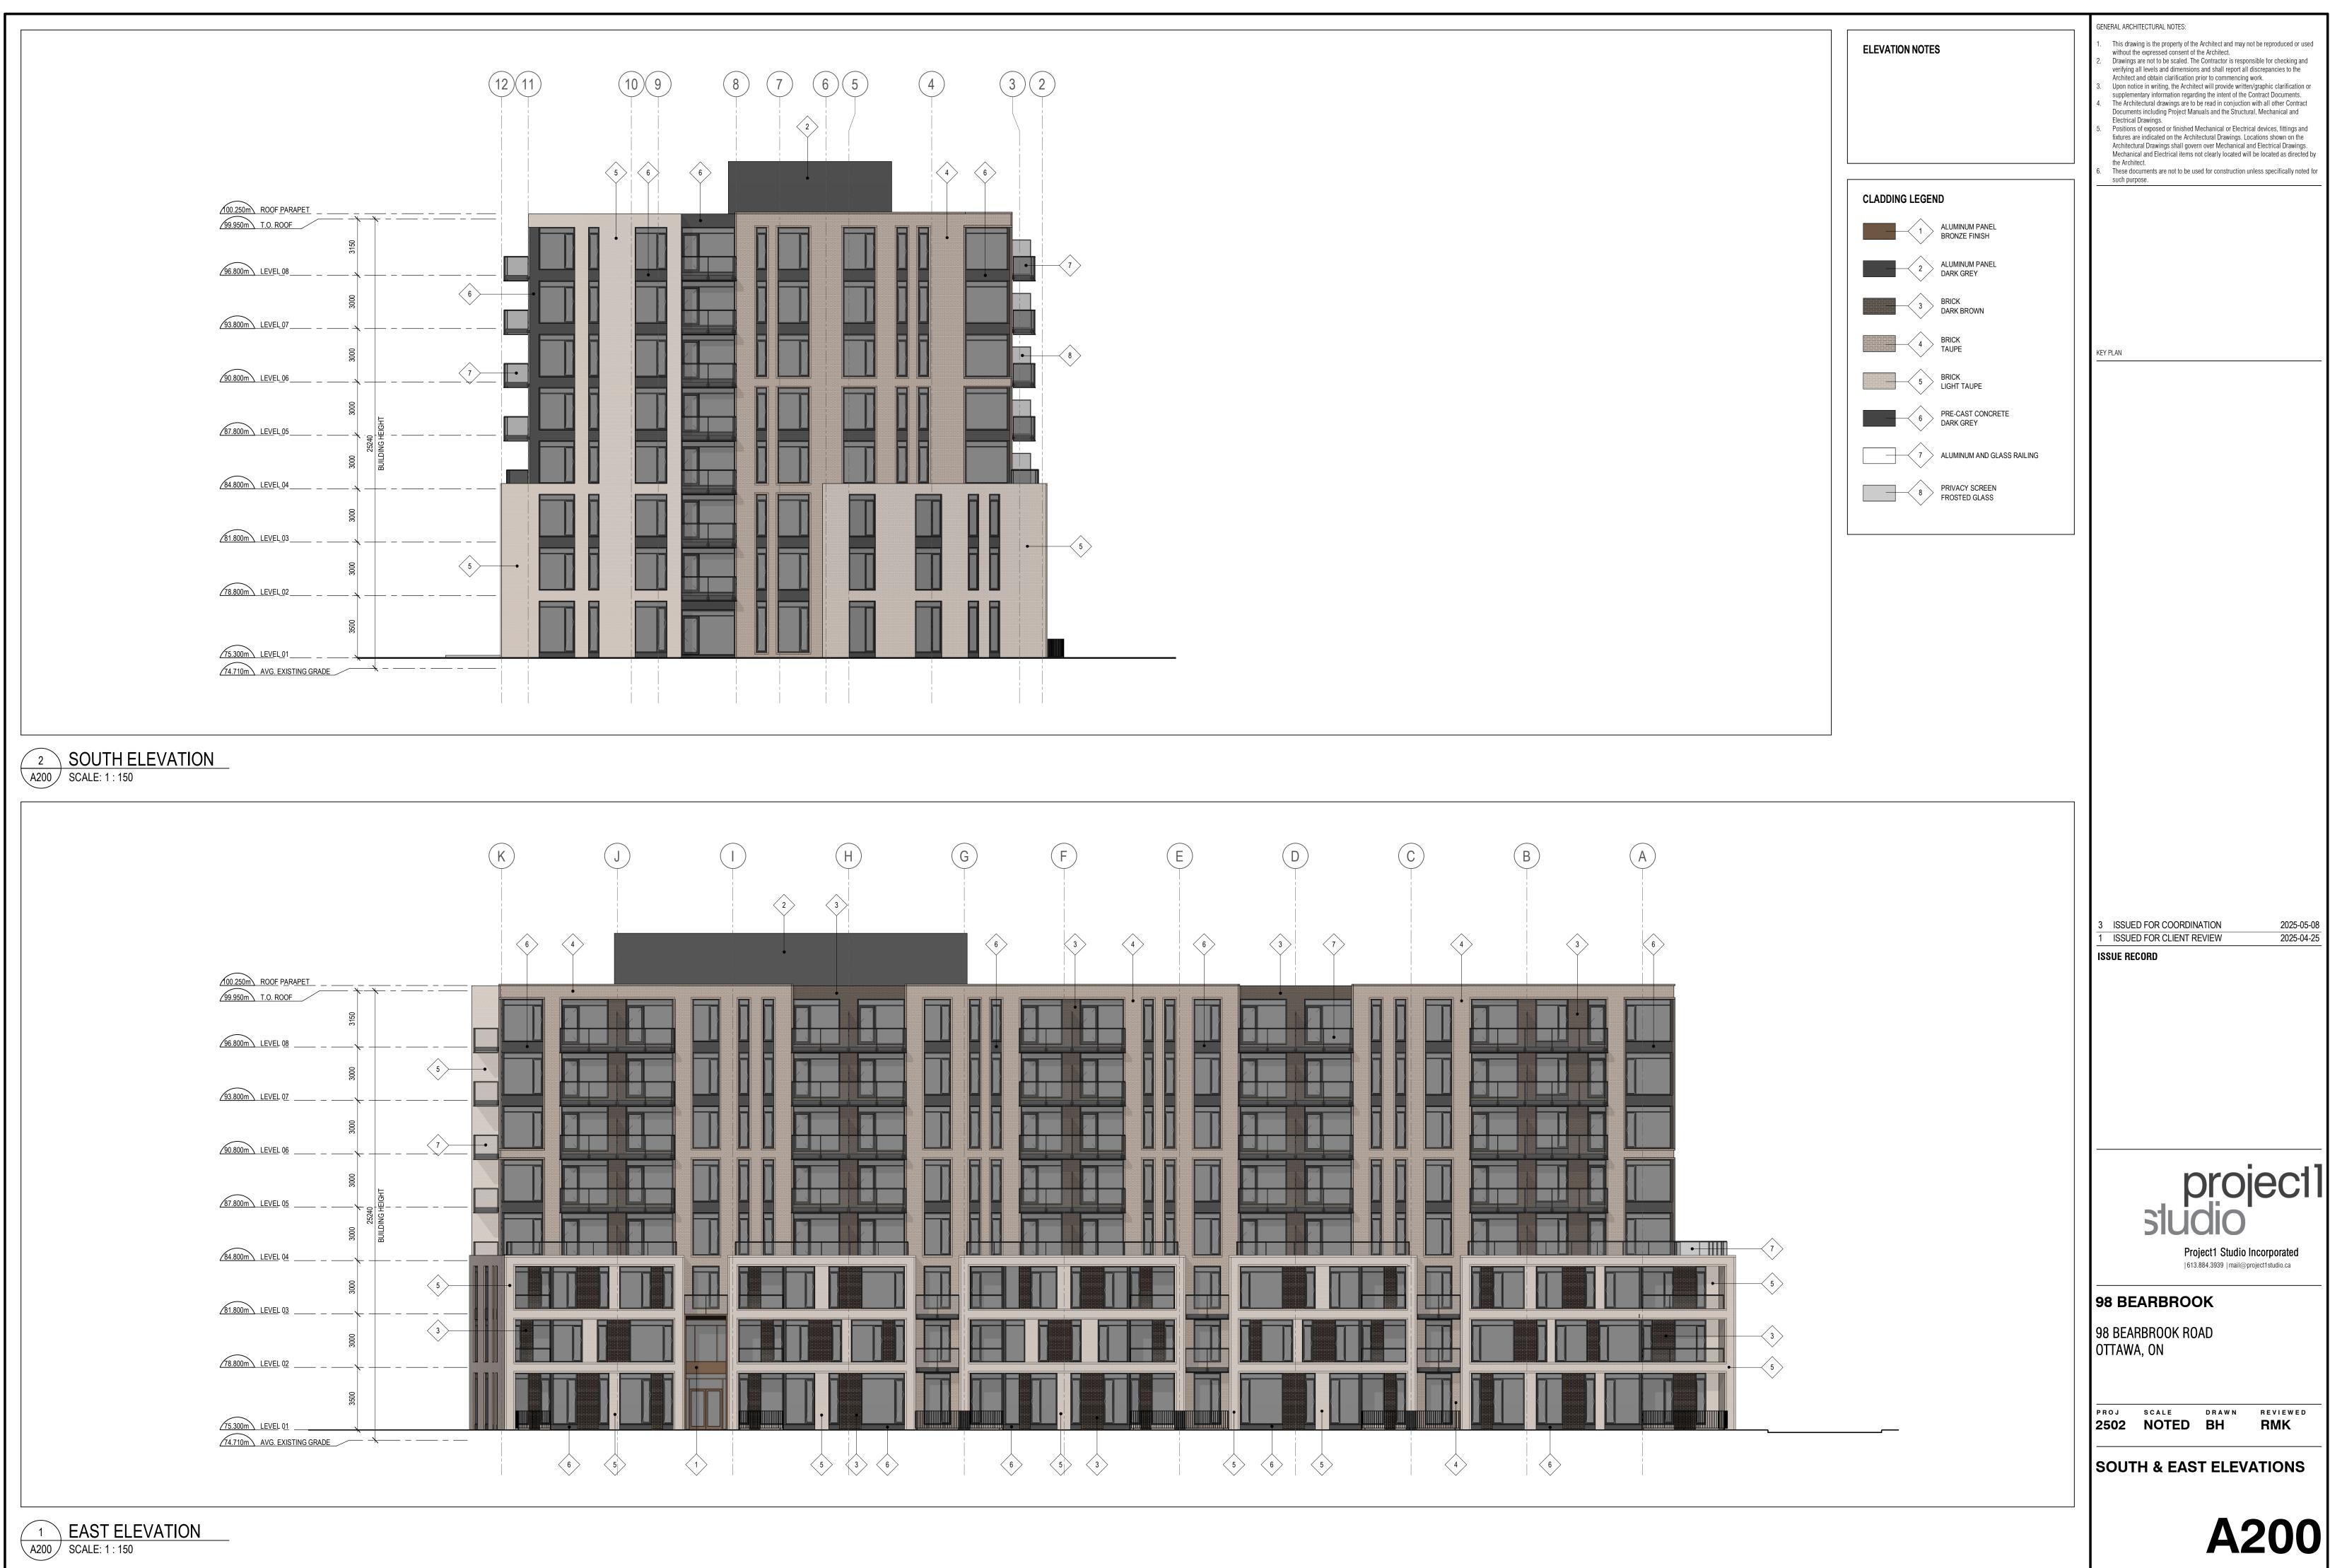

stantec.com DRAWN: NJ CHECKED: KJ PM: KJ FIELD: ES/KC PROJECT No.: 161614422-110 This plan was signed with a scanned signature as a result of the Emergency Order related to the COVID-19 pandemic

| SITE STATISTICS                                                                                                                                                                                                               |                                                                                                                                                                                                                                |                                                                                                                                                                                                                            | GENERAL ARCHITECTURAL NOTES:                                                                                                                                                                                                                                                                                                              |
|-------------------------------------------------------------------------------------------------------------------------------------------------------------------------------------------------------------------------------|--------------------------------------------------------------------------------------------------------------------------------------------------------------------------------------------------------------------------------|----------------------------------------------------------------------------------------------------------------------------------------------------------------------------------------------------------------------------|-------------------------------------------------------------------------------------------------------------------------------------------------------------------------------------------------------------------------------------------------------------------------------------------------------------------------------------------|
| Current Zoning Designation:<br>Lot Width:                                                                                                                                                                                     | AM11<br>78.9m                                                                                                                                                                                                                  |                                                                                                                                                                                                                            | <ol> <li>This drawing is the property of the Architect and may not be reproduced or u<br/>without the expressed consent of the Architect.</li> <li>Drawings are not to be scaled. The Contractor is responsible for checking an<br/>verifying all levels and dimensions and shall report all discrepancies to the</li> </ol>              |
| Total Lot Area:<br>Average Existing Grade:                                                                                                                                                                                    | 3914.1m <sup>2</sup><br>74.71m                                                                                                                                                                                                 |                                                                                                                                                                                                                            | <ul> <li>verifying all levels and dimensions and shall report all discrepancies to the<br/>Architect and obtain clarification prior to commencing work.</li> <li>Upon notice in writing, the Architect will provide written/graphic clarification<br/>supplementary information rearring the intent of the Contrast Decuments.</li> </ul> |
| Des 15                                                                                                                                                                                                                        |                                                                                                                                                                                                                                |                                                                                                                                                                                                                            | <ul> <li>supplementary information regarding the intent of the Contract Documents.</li> <li>The Architectural drawings are to be read in conjuction with all other Contra<br/>Documents including Project Manuals and the Structural, Mechanical and</li> </ul>                                                                           |
| Proposed Development - 8 Sto<br>No. of units 164 Units                                                                                                                                                                        | rey Mid-Rise Apartment Building                                                                                                                                                                                                |                                                                                                                                                                                                                            | <ul><li>Electrical Drawings.</li><li>Positions of exposed or finished Mechanical or Electrical devices, fittings ar<br/>fixtures are indicated on the Architectural Drawings. Locations shown on the</li></ul>                                                                                                                            |
| Zoning Mechanism<br>Minimum Lot Width                                                                                                                                                                                         | Required No Minimum                                                                                                                                                                                                            | Provided<br>78.9m                                                                                                                                                                                                          | Architectural Drawings shall govern over Mechanical and Electrical Drawing<br>Mechanical and Electrical items not clearly located will be located as direct<br>the Architect.                                                                                                                                                             |
| 186(11)<br>Minimum Lot Area                                                                                                                                                                                                   | No Minimum                                                                                                                                                                                                                     | 3914.1m <sup>2</sup>                                                                                                                                                                                                       | 6. These documents are not to be used for construction unless specifically note such purpose.                                                                                                                                                                                                                                             |
| 186(11)<br>Min. Front Yard Setback<br>186(11)                                                                                                                                                                                 | 3m<br>2m additional at or above 5th storey / 18m                                                                                                                                                                               | 3m up to 9.5m<br>5m at 3rd storey / 9.5m and above                                                                                                                                                                         |                                                                                                                                                                                                                                                                                                                                           |
| 186(11)<br>Corner Side Yard Setback<br>186(11)                                                                                                                                                                                | 2m additional at or above 5th storey / 18m<br>3m<br>2m additional at or above 5th storey / 18m                                                                                                                                 | 5m at 3rd storey / 9.5m and above<br>N/A                                                                                                                                                                                   |                                                                                                                                                                                                                                                                                                                                           |
| Min. Interior Side Yard Setback<br>186(11)                                                                                                                                                                                    | 3m abutting residential zone for 20m past the stree<br>7.5m past 20m from the street                                                                                                                                           |                                                                                                                                                                                                                            |                                                                                                                                                                                                                                                                                                                                           |
| Min. Rear Yard Setback<br>186(11)                                                                                                                                                                                             | 0m where abutting non-residential zone<br>10m                                                                                                                                                                                  | 1.5m<br>16.1m                                                                                                                                                                                                              |                                                                                                                                                                                                                                                                                                                                           |
| Maximum Building Height<br>186(11)                                                                                                                                                                                            | 30.0m                                                                                                                                                                                                                          | 25.09m                                                                                                                                                                                                                     |                                                                                                                                                                                                                                                                                                                                           |
| Building Frontage<br>186(11)                                                                                                                                                                                                  | 39.45m<br>50% of frontage along front lot line                                                                                                                                                                                 | 43.1m                                                                                                                                                                                                                      |                                                                                                                                                                                                                                                                                                                                           |
| Parking Space Rates (Residents)<br>101 (Sch. 1A - Area C                                                                                                                                                                      | 177 Spaces<br>1.2 / unit for 164 units - Table 101(R15) - 10%<br>Section 101(6)                                                                                                                                                | 180 Spaces                                                                                                                                                                                                                 | KEY PLAN                                                                                                                                                                                                                                                                                                                                  |
| Minimum Visitor Parking Rates                                                                                                                                                                                                 | 33 Spaces                                                                                                                                                                                                                      | 33 Spaces                                                                                                                                                                                                                  |                                                                                                                                                                                                                                                                                                                                           |
| 102 (Sch. 1A - Area C)                                                                                                                                                                                                        | 0.2 spaces / unit for 163 units - Table 102                                                                                                                                                                                    |                                                                                                                                                                                                                            |                                                                                                                                                                                                                                                                                                                                           |
| Bicycle Parking Rates (Residents)<br>Table 111A (Sch. 1 - Area C)                                                                                                                                                             | 82 Spaces<br>0.5 spaces / unit for 164 units[111A(b)(i)]                                                                                                                                                                       | 82 Spaces                                                                                                                                                                                                                  |                                                                                                                                                                                                                                                                                                                                           |
| Total Amenity Area<br>Table 137(4)(II)                                                                                                                                                                                        | 984m <sup>2</sup><br>6 <i>m</i> <sup>2</sup> / unit for 164 units                                                                                                                                                              | 1318.08m <sup>2</sup>                                                                                                                                                                                                      |                                                                                                                                                                                                                                                                                                                                           |
| Communal Amenity Area                                                                                                                                                                                                         | 492m <sup>2</sup><br>Min 50% of Total Amenity Area                                                                                                                                                                             | 492.5m <sup>2</sup>                                                                                                                                                                                                        |                                                                                                                                                                                                                                                                                                                                           |
| Table 137(4)(II)                                                                                                                                                                                                              | Min. 50% of Total Amenity Area                                                                                                                                                                                                 |                                                                                                                                                                                                                            |                                                                                                                                                                                                                                                                                                                                           |
|                                                                                                                                                                                                                               | prom_Northpalk.v.                                                                                                                                                                                                              | in the second second                                                                                                                                                                                                       |                                                                                                                                                                                                                                                                                                                                           |
| 1 LOCATI<br>SP-01 SCALE: NTS                                                                                                                                                                                                  | <u>ON PLAN</u>                                                                                                                                                                                                                 |                                                                                                                                                                                                                            |                                                                                                                                                                                                                                                                                                                                           |
| UNIT COUNT       BEDS     LVL 1     LVL 2     LVL 3     LVL 4     LVL 5     LVL 6     LVL 7     LVL 8     TOTAL     %                                                                                                         |                                                                                                                                                                                                                                |                                                                                                                                                                                                                            |                                                                                                                                                                                                                                                                                                                                           |
| BEDS         LVL 1         LVL 1           1 BED         3         7           1 BED + DEN         9         8           2 BED         2         5           STUDIO         1         2           TOTAL         15         22 | 7         12         12         12         12         12           8         1         1         1         1         1           5         4         4         4         4           2         4         4         4         4 | 7         LVL 8         TOTAL         %           12         77         52%           1         30         11%           4         32         20%           4         25         18%           21         164         100% |                                                                                                                                                                                                                                                                                                                                           |
|                                                                                                                                                                                                                               | AMENITY AREAS (COMMUNA                                                                                                                                                                                                         | L)                                                                                                                                                                                                                         | 1 ISSUED FOR CLIENT REVIEW 2025-0                                                                                                                                                                                                                                                                                                         |
| LEVEL 01 AMENITY R<br>LEVEL 01 OUTDOOR /<br>TOTAL                                                                                                                                                                             | AREA (M)           DOM         237.59 m²           AMENITY AREA         254.91 m²           492.50 m²                                                                                                                          | AREA (SF)<br>2557.38 SF<br>2743.87 SF<br>5301.25 SF                                                                                                                                                                        |                                                                                                                                                                                                                                                                                                                                           |
| LEASABLE FLO                                                                                                                                                                                                                  | DOR AREA                                                                                                                                                                                                                       | MENITY AREAS (PRIVATE)                                                                                                                                                                                                     |                                                                                                                                                                                                                                                                                                                                           |
| LEVEL A                                                                                                                                                                                                                       | IREA         AREA (SF)         LEVEL           2.55 m²         11868 SF         LEVEL 01                                                                                                                                       | AREA (M)         AREA (SF)           98.55 m²         1060.75 SF                                                                                                                                                           |                                                                                                                                                                                                                                                                                                                                           |
| LEVEL 02 146<br>LEVEL 03 146                                                                                                                                                                                                  | 2.76 m²         15745 SF         LEVEL 02           2.76 m²         15745 SF         LEVEL 03                                                                                                                                  | 90.18 m²         970.64 SF           90.18 m²         970.64 SF                                                                                                                                                            |                                                                                                                                                                                                                                                                                                                                           |
| LEVEL 05 127                                                                                                                                                                                                                  | 7.97 m²         13756 SF         LEVEL 04           7.97 m²         13756 SF         LEVEL 05           7.97 m²         13756 SF         LEVEL 06                                                                              | 154.39 m²         1661.79 SF           98.07 m²         1055.66 SF           98.07 m²         1055.66 SF                                                                                                                   |                                                                                                                                                                                                                                                                                                                                           |
| LEVEL 07 127<br>LEVEL 08 127                                                                                                                                                                                                  | 7.97 m²         13756 SF         LEVEL 07           7.97 m²         13756 SF         LEVEL 08                                                                                                                                  | 98.07 m²         1055.66 SF           98.07 m²         1055.66 SF                                                                                                                                                          |                                                                                                                                                                                                                                                                                                                                           |
| TOTAL 104                                                                                                                                                                                                                     | 17.90 m <sup>2</sup> 112137 SF TOTAL                                                                                                                                                                                           | 825.58 m <sup>2</sup> 8886.49 SF                                                                                                                                                                                           |                                                                                                                                                                                                                                                                                                                                           |
| GROSS FLOC                                                                                                                                                                                                                    |                                                                                                                                                                                                                                | PARKING SCH. (BICYCLE)                                                                                                                                                                                                     | projec <sup>-</sup><br>sludio                                                                                                                                                                                                                                                                                                             |
| LEVEL 01 159                                                                                                                                                                                                                  | REA         AREA (SF)           5.13 m²         17170 SF           3.12 m²         17148 SF                                                                                                                                    | COUNT           76           6                                                                                                                                                                                             | studio                                                                                                                                                                                                                                                                                                                                    |
| LEVEL 03 159<br>LEVEL 04 140                                                                                                                                                                                                  | 3.12 m²         17148 SF         TOTAL           0.26 m²         15072 SF         TOTAL                                                                                                                                        | 82                                                                                                                                                                                                                         |                                                                                                                                                                                                                                                                                                                                           |
| LEVEL 06 140<br>LEVEL 07 140                                                                                                                                                                                                  | 0.20111 13072 31                                                                                                                                                                                                               | PARKING SCH. (VEHICLE)                                                                                                                                                                                                     | Project1 Studio Incorporated<br> 613.884.3939  mail@project1studio.ca                                                                                                                                                                                                                                                                     |
| LEVEL 08 140                                                                                                                                                                                                                  | 0.26 m²         15072 SF           12.68 m²         126828 SF                                                                                                                                                                  | COUNT<br>92                                                                                                                                                                                                                | 98 BEARBROOK                                                                                                                                                                                                                                                                                                                              |
|                                                                                                                                                                                                                               | Level P1<br>LEVEL 01<br>TOTAL                                                                                                                                                                                                  | 88<br>33<br>213                                                                                                                                                                                                            |                                                                                                                                                                                                                                                                                                                                           |
|                                                                                                                                                                                                                               |                                                                                                                                                                                                                                |                                                                                                                                                                                                                            | 98 BEARBROOK ROAD<br>OTTAWA, ON                                                                                                                                                                                                                                                                                                           |
|                                                                                                                                                                                                                               |                                                                                                                                                                                                                                |                                                                                                                                                                                                                            |                                                                                                                                                                                                                                                                                                                                           |
|                                                                                                                                                                                                                               |                                                                                                                                                                                                                                |                                                                                                                                                                                                                            |                                                                                                                                                                                                                                                                                                                                           |
|                                                                                                                                                                                                                               |                                                                                                                                                                                                                                |                                                                                                                                                                                                                            | 2502 NOTED CG RMK                                                                                                                                                                                                                                                                                                                         |
|                                                                                                                                                                                                                               |                                                                                                                                                                                                                                |                                                                                                                                                                                                                            |                                                                                                                                                                                                                                                                                                                                           |
|                                                                                                                                                                                                                               |                                                                                                                                                                                                                                |                                                                                                                                                                                                                            | SITE PLAN                                                                                                                                                                                                                                                                                                                                 |
|                                                                                                                                                                                                                               |                                                                                                                                                                                                                                |                                                                                                                                                                                                                            | _                                                                                                                                                                                                                                                                                                                                         |
|                                                                                                                                                                                                                               |                                                                                                                                                                                                                                |                                                                                                                                                                                                                            | <b>SP-0</b> <sup>-</sup>                                                                                                                                                                                                                                                                                                                  |
|                                                                                                                                                                                                                               |                                                                                                                                                                                                                                |                                                                                                                                                                                                                            |                                                                                                                                                                                                                                                                                                                                           |