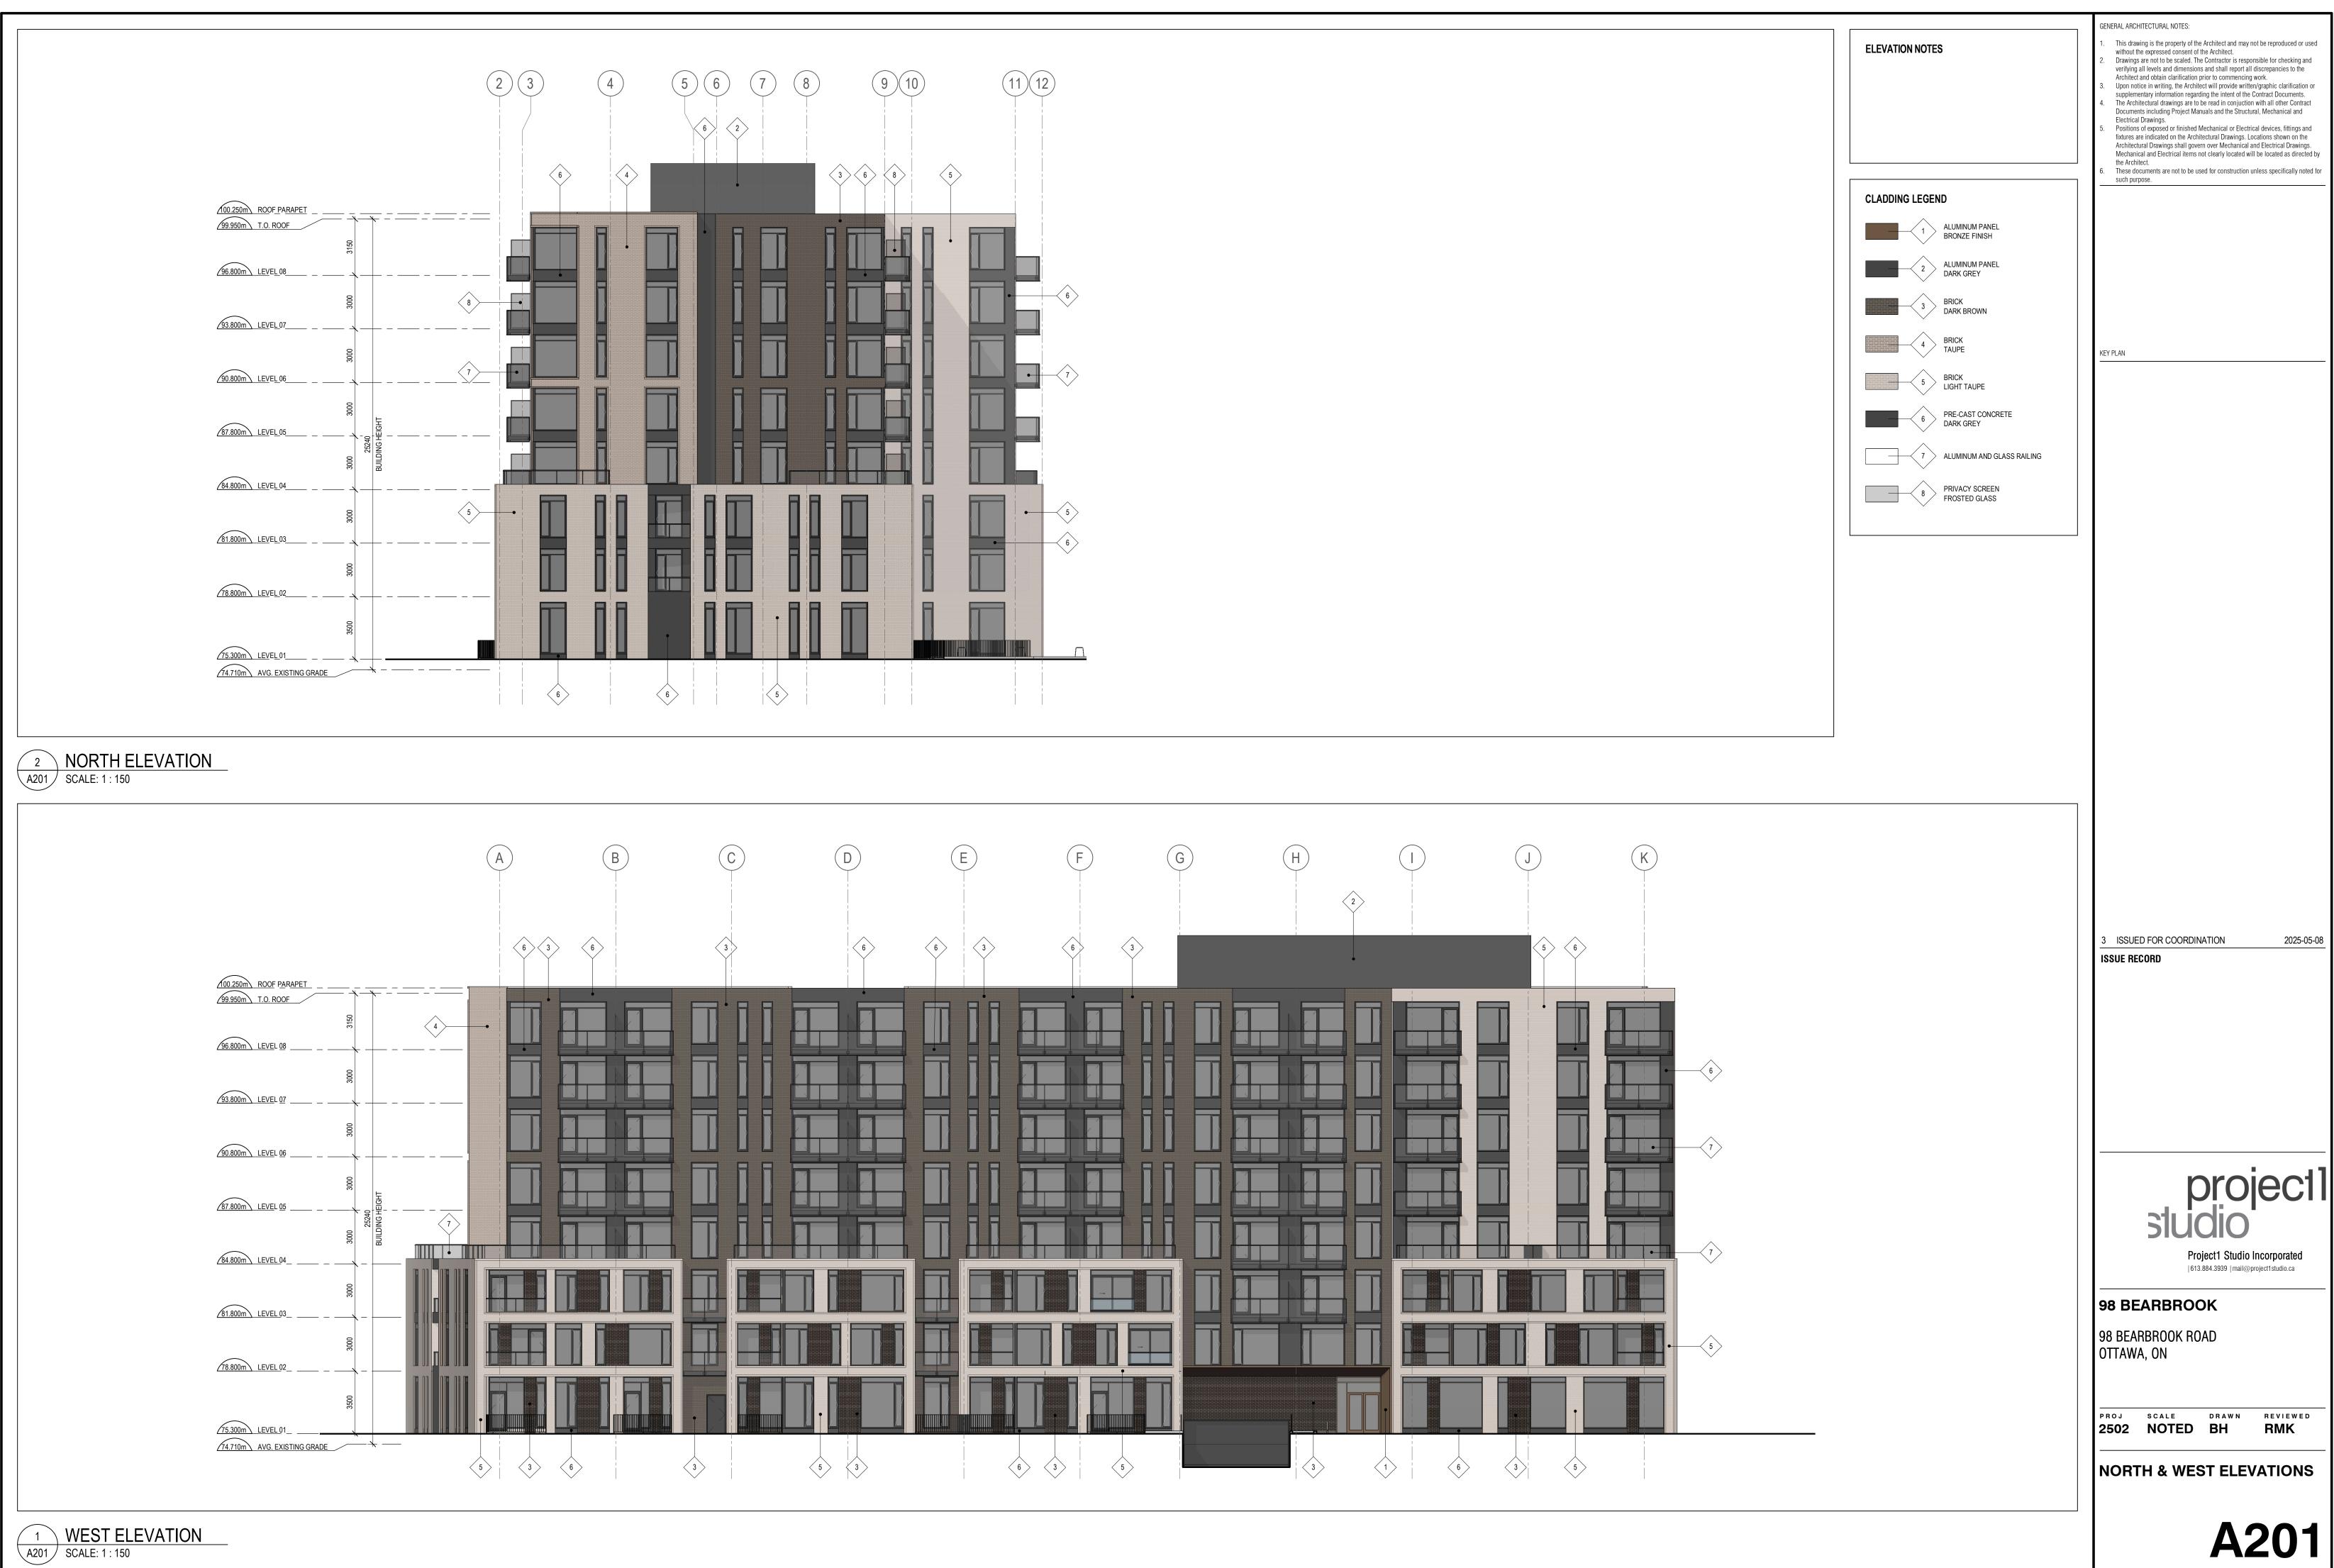

stantec.com DRAWN: NJ CHECKED: KJ PM: KJ FIELD: ES/KC PROJECT No.: 161614422-110 This plan was signed with a scanned signature as a result of the Emergency Order related to the COVID-19 pandemic

| SITE STATISTICS                                                                                                                                                                                                               |                                                                                                                                                                                                                                |                                                                                                                                                                                                                            | GENERAL ARCHITECTURAL NOTES:                                                                                                                                                                                                                                                                                                              |
|-------------------------------------------------------------------------------------------------------------------------------------------------------------------------------------------------------------------------------|--------------------------------------------------------------------------------------------------------------------------------------------------------------------------------------------------------------------------------|----------------------------------------------------------------------------------------------------------------------------------------------------------------------------------------------------------------------------|-------------------------------------------------------------------------------------------------------------------------------------------------------------------------------------------------------------------------------------------------------------------------------------------------------------------------------------------|
| Current Zoning Designation:<br>Lot Width:                                                                                                                                                                                     | AM11<br>78.9m                                                                                                                                                                                                                  |                                                                                                                                                                                                                            | <ol> <li>This drawing is the property of the Architect and may not be reproduced or u<br/>without the expressed consent of the Architect.</li> <li>Drawings are not to be scaled. The Contractor is responsible for checking an<br/>verifying all levels and dimensions and shall report all discrepancies to the</li> </ol>              |
| Total Lot Area:<br>Average Existing Grade:                                                                                                                                                                                    | 3914.1m <sup>2</sup><br>74.71m                                                                                                                                                                                                 |                                                                                                                                                                                                                            | <ul> <li>verifying all levels and dimensions and shall report all discrepancies to the<br/>Architect and obtain clarification prior to commencing work.</li> <li>Upon notice in writing, the Architect will provide written/graphic clarification<br/>supplementary information rearring the intent of the Contrast Decuments.</li> </ul> |
| Des 15                                                                                                                                                                                                                        |                                                                                                                                                                                                                                |                                                                                                                                                                                                                            | <ul> <li>supplementary information regarding the intent of the Contract Documents.</li> <li>The Architectural drawings are to be read in conjuction with all other Contra<br/>Documents including Project Manuals and the Structural, Mechanical and</li> </ul>                                                                           |
| Proposed Development - 8 Sto<br>No. of units 164 Units                                                                                                                                                                        | rey Mid-Rise Apartment Building                                                                                                                                                                                                |                                                                                                                                                                                                                            | <ul><li>Electrical Drawings.</li><li>Positions of exposed or finished Mechanical or Electrical devices, fittings ar<br/>fixtures are indicated on the Architectural Drawings. Locations shown on the</li></ul>                                                                                                                            |
| Zoning Mechanism<br>Minimum Lot Width                                                                                                                                                                                         | Required No Minimum                                                                                                                                                                                                            | Provided<br>78.9m                                                                                                                                                                                                          | Architectural Drawings shall govern over Mechanical and Electrical Drawing<br>Mechanical and Electrical items not clearly located will be located as direct<br>the Architect.                                                                                                                                                             |
| 186(11)<br>Minimum Lot Area                                                                                                                                                                                                   | No Minimum                                                                                                                                                                                                                     | 3914.1m <sup>2</sup>                                                                                                                                                                                                       | 6. These documents are not to be used for construction unless specifically note such purpose.                                                                                                                                                                                                                                             |
| 186(11)<br>Min. Front Yard Setback<br>186(11)                                                                                                                                                                                 | 3m<br>2m additional at or above 5th storey / 18m                                                                                                                                                                               | 3m up to 9.5m<br>5m at 3rd storey / 9.5m and above                                                                                                                                                                         |                                                                                                                                                                                                                                                                                                                                           |
| 186(11)<br>Corner Side Yard Setback<br>186(11)                                                                                                                                                                                | 2m additional at or above 5th storey / 18m<br>3m<br>2m additional at or above 5th storey / 18m                                                                                                                                 | 5m at 3rd storey / 9.5m and above<br>N/A                                                                                                                                                                                   |                                                                                                                                                                                                                                                                                                                                           |
| Min. Interior Side Yard Setback<br>186(11)                                                                                                                                                                                    | 3m abutting residential zone for 20m past the stree<br>7.5m past 20m from the street                                                                                                                                           |                                                                                                                                                                                                                            |                                                                                                                                                                                                                                                                                                                                           |
| Min. Rear Yard Setback<br>186(11)                                                                                                                                                                                             | 0m where abutting non-residential zone<br>10m                                                                                                                                                                                  | 1.5m<br>16.1m                                                                                                                                                                                                              |                                                                                                                                                                                                                                                                                                                                           |
| Maximum Building Height<br>186(11)                                                                                                                                                                                            | 30.0m                                                                                                                                                                                                                          | 25.09m                                                                                                                                                                                                                     |                                                                                                                                                                                                                                                                                                                                           |
| Building Frontage<br>186(11)                                                                                                                                                                                                  | 39.45m<br>50% of frontage along front lot line                                                                                                                                                                                 | 43.1m                                                                                                                                                                                                                      |                                                                                                                                                                                                                                                                                                                                           |
| Parking Space Rates (Residents)<br>101 (Sch. 1A - Area C                                                                                                                                                                      | 177 Spaces<br>1.2 / unit for 164 units - Table 101(R15) - 10%<br>Section 101(6)                                                                                                                                                | 180 Spaces                                                                                                                                                                                                                 | KEY PLAN                                                                                                                                                                                                                                                                                                                                  |
| Minimum Visitor Parking Rates                                                                                                                                                                                                 | 33 Spaces                                                                                                                                                                                                                      | 33 Spaces                                                                                                                                                                                                                  |                                                                                                                                                                                                                                                                                                                                           |
| 102 (Sch. 1A - Area C)                                                                                                                                                                                                        | 0.2 spaces / unit for 163 units - Table 102                                                                                                                                                                                    |                                                                                                                                                                                                                            |                                                                                                                                                                                                                                                                                                                                           |
| Bicycle Parking Rates (Residents)<br>Table 111A (Sch. 1 - Area C)                                                                                                                                                             | 82 Spaces<br>0.5 spaces / unit for 164 units[111A(b)(i)]                                                                                                                                                                       | 82 Spaces                                                                                                                                                                                                                  |                                                                                                                                                                                                                                                                                                                                           |
| Total Amenity Area<br>Table 137(4)(II)                                                                                                                                                                                        | 984m <sup>2</sup><br>6 <i>m</i> <sup>2</sup> / unit for 164 units                                                                                                                                                              | 1318.08m <sup>2</sup>                                                                                                                                                                                                      |                                                                                                                                                                                                                                                                                                                                           |
| Communal Amenity Area                                                                                                                                                                                                         | 492m <sup>2</sup><br>Min 50% of Total Amenity Area                                                                                                                                                                             | 492.5m <sup>2</sup>                                                                                                                                                                                                        |                                                                                                                                                                                                                                                                                                                                           |
| Table 137(4)(II)                                                                                                                                                                                                              | Min. 50% of Total Amenity Area                                                                                                                                                                                                 |                                                                                                                                                                                                                            |                                                                                                                                                                                                                                                                                                                                           |
|                                                                                                                                                                                                                               | prom_Northpalk.v.                                                                                                                                                                                                              | in the second second                                                                                                                                                                                                       |                                                                                                                                                                                                                                                                                                                                           |
| 1 LOCATI<br>SP-01 SCALE: NTS                                                                                                                                                                                                  | <u>ON PLAN</u>                                                                                                                                                                                                                 |                                                                                                                                                                                                                            |                                                                                                                                                                                                                                                                                                                                           |
| UNIT COUNT       BEDS     LVL 1     LVL 2     LVL 3     LVL 4     LVL 5     LVL 6     LVL 7     LVL 8     TOTAL     %                                                                                                         |                                                                                                                                                                                                                                |                                                                                                                                                                                                                            |                                                                                                                                                                                                                                                                                                                                           |
| BEDS         LVL 1         LVL 1           1 BED         3         7           1 BED + DEN         9         8           2 BED         2         5           STUDIO         1         2           TOTAL         15         22 | 7         12         12         12         12         12           8         1         1         1         1         1           5         4         4         4         4           2         4         4         4         4 | 7         LVL 8         TOTAL         %           12         77         52%           1         30         11%           4         32         20%           4         25         18%           21         164         100% |                                                                                                                                                                                                                                                                                                                                           |
|                                                                                                                                                                                                                               | AMENITY AREAS (COMMUNA                                                                                                                                                                                                         | L)                                                                                                                                                                                                                         | 1 ISSUED FOR CLIENT REVIEW 2025-0                                                                                                                                                                                                                                                                                                         |
| LEVEL 01 AMENITY R<br>LEVEL 01 OUTDOOR /<br>TOTAL                                                                                                                                                                             | AREA (M)           DOM         237.59 m²           AMENITY AREA         254.91 m²           492.50 m²                                                                                                                          | AREA (SF)<br>2557.38 SF<br>2743.87 SF<br>5301.25 SF                                                                                                                                                                        |                                                                                                                                                                                                                                                                                                                                           |
| LEASABLE FLO                                                                                                                                                                                                                  | DOR AREA                                                                                                                                                                                                                       | MENITY AREAS (PRIVATE)                                                                                                                                                                                                     |                                                                                                                                                                                                                                                                                                                                           |
| LEVEL A                                                                                                                                                                                                                       | IREA         AREA (SF)         LEVEL           2.55 m²         11868 SF         LEVEL 01                                                                                                                                       | AREA (M)         AREA (SF)           98.55 m²         1060.75 SF                                                                                                                                                           |                                                                                                                                                                                                                                                                                                                                           |
| LEVEL 02 146<br>LEVEL 03 146                                                                                                                                                                                                  | 2.76 m²         15745 SF         LEVEL 02           2.76 m²         15745 SF         LEVEL 03                                                                                                                                  | 90.18 m²         970.64 SF           90.18 m²         970.64 SF                                                                                                                                                            |                                                                                                                                                                                                                                                                                                                                           |
| LEVEL 05 127                                                                                                                                                                                                                  | 7.97 m²         13756 SF         LEVEL 04           7.97 m²         13756 SF         LEVEL 05           7.97 m²         13756 SF         LEVEL 06                                                                              | 154.39 m²         1661.79 SF           98.07 m²         1055.66 SF           98.07 m²         1055.66 SF                                                                                                                   |                                                                                                                                                                                                                                                                                                                                           |
| LEVEL 07 127<br>LEVEL 08 127                                                                                                                                                                                                  | 7.97 m²         13756 SF         LEVEL 07           7.97 m²         13756 SF         LEVEL 08                                                                                                                                  | 98.07 m²         1055.66 SF           98.07 m²         1055.66 SF                                                                                                                                                          |                                                                                                                                                                                                                                                                                                                                           |
| TOTAL 104                                                                                                                                                                                                                     | 17.90 m <sup>2</sup> 112137 SF TOTAL                                                                                                                                                                                           | 825.58 m <sup>2</sup> 8886.49 SF                                                                                                                                                                                           |                                                                                                                                                                                                                                                                                                                                           |
| GROSS FLOC                                                                                                                                                                                                                    |                                                                                                                                                                                                                                | PARKING SCH. (BICYCLE)                                                                                                                                                                                                     | projec <sup>-</sup><br>sludio                                                                                                                                                                                                                                                                                                             |
| LEVEL 01 159                                                                                                                                                                                                                  | REA         AREA (SF)           5.13 m²         17170 SF           3.12 m²         17148 SF                                                                                                                                    | COUNT           76           6                                                                                                                                                                                             | studio                                                                                                                                                                                                                                                                                                                                    |
| LEVEL 03 159<br>LEVEL 04 140                                                                                                                                                                                                  | 3.12 m²         17148 SF         TOTAL           0.26 m²         15072 SF         TOTAL                                                                                                                                        | 82                                                                                                                                                                                                                         |                                                                                                                                                                                                                                                                                                                                           |
| LEVEL 06 140<br>LEVEL 07 140                                                                                                                                                                                                  | 0.20111 13072 31                                                                                                                                                                                                               | PARKING SCH. (VEHICLE)                                                                                                                                                                                                     | Project1 Studio Incorporated<br> 613.884.3939  mail@project1studio.ca                                                                                                                                                                                                                                                                     |
| LEVEL 08 140                                                                                                                                                                                                                  | 0.26 m²         15072 SF           12.68 m²         126828 SF                                                                                                                                                                  | COUNT<br>92                                                                                                                                                                                                                | 98 BEARBROOK                                                                                                                                                                                                                                                                                                                              |
|                                                                                                                                                                                                                               | Level P1<br>LEVEL 01<br>TOTAL                                                                                                                                                                                                  | 88<br>33<br>213                                                                                                                                                                                                            |                                                                                                                                                                                                                                                                                                                                           |
|                                                                                                                                                                                                                               |                                                                                                                                                                                                                                |                                                                                                                                                                                                                            | 98 BEARBROOK ROAD<br>OTTAWA, ON                                                                                                                                                                                                                                                                                                           |
|                                                                                                                                                                                                                               |                                                                                                                                                                                                                                |                                                                                                                                                                                                                            |                                                                                                                                                                                                                                                                                                                                           |
|                                                                                                                                                                                                                               |                                                                                                                                                                                                                                |                                                                                                                                                                                                                            |                                                                                                                                                                                                                                                                                                                                           |
|                                                                                                                                                                                                                               |                                                                                                                                                                                                                                |                                                                                                                                                                                                                            | 2502 NOTED CG RMK                                                                                                                                                                                                                                                                                                                         |
|                                                                                                                                                                                                                               |                                                                                                                                                                                                                                |                                                                                                                                                                                                                            |                                                                                                                                                                                                                                                                                                                                           |
|                                                                                                                                                                                                                               |                                                                                                                                                                                                                                |                                                                                                                                                                                                                            | SITE PLAN                                                                                                                                                                                                                                                                                                                                 |
|                                                                                                                                                                                                                               |                                                                                                                                                                                                                                |                                                                                                                                                                                                                            | _                                                                                                                                                                                                                                                                                                                                         |
|                                                                                                                                                                                                                               |                                                                                                                                                                                                                                |                                                                                                                                                                                                                            | <b>SP-0</b> <sup>-</sup>                                                                                                                                                                                                                                                                                                                  |
|                                                                                                                                                                                                                               |                                                                                                                                                                                                                                |                                                                                                                                                                                                                            |                                                                                                                                                                                                                                                                                                                                           |