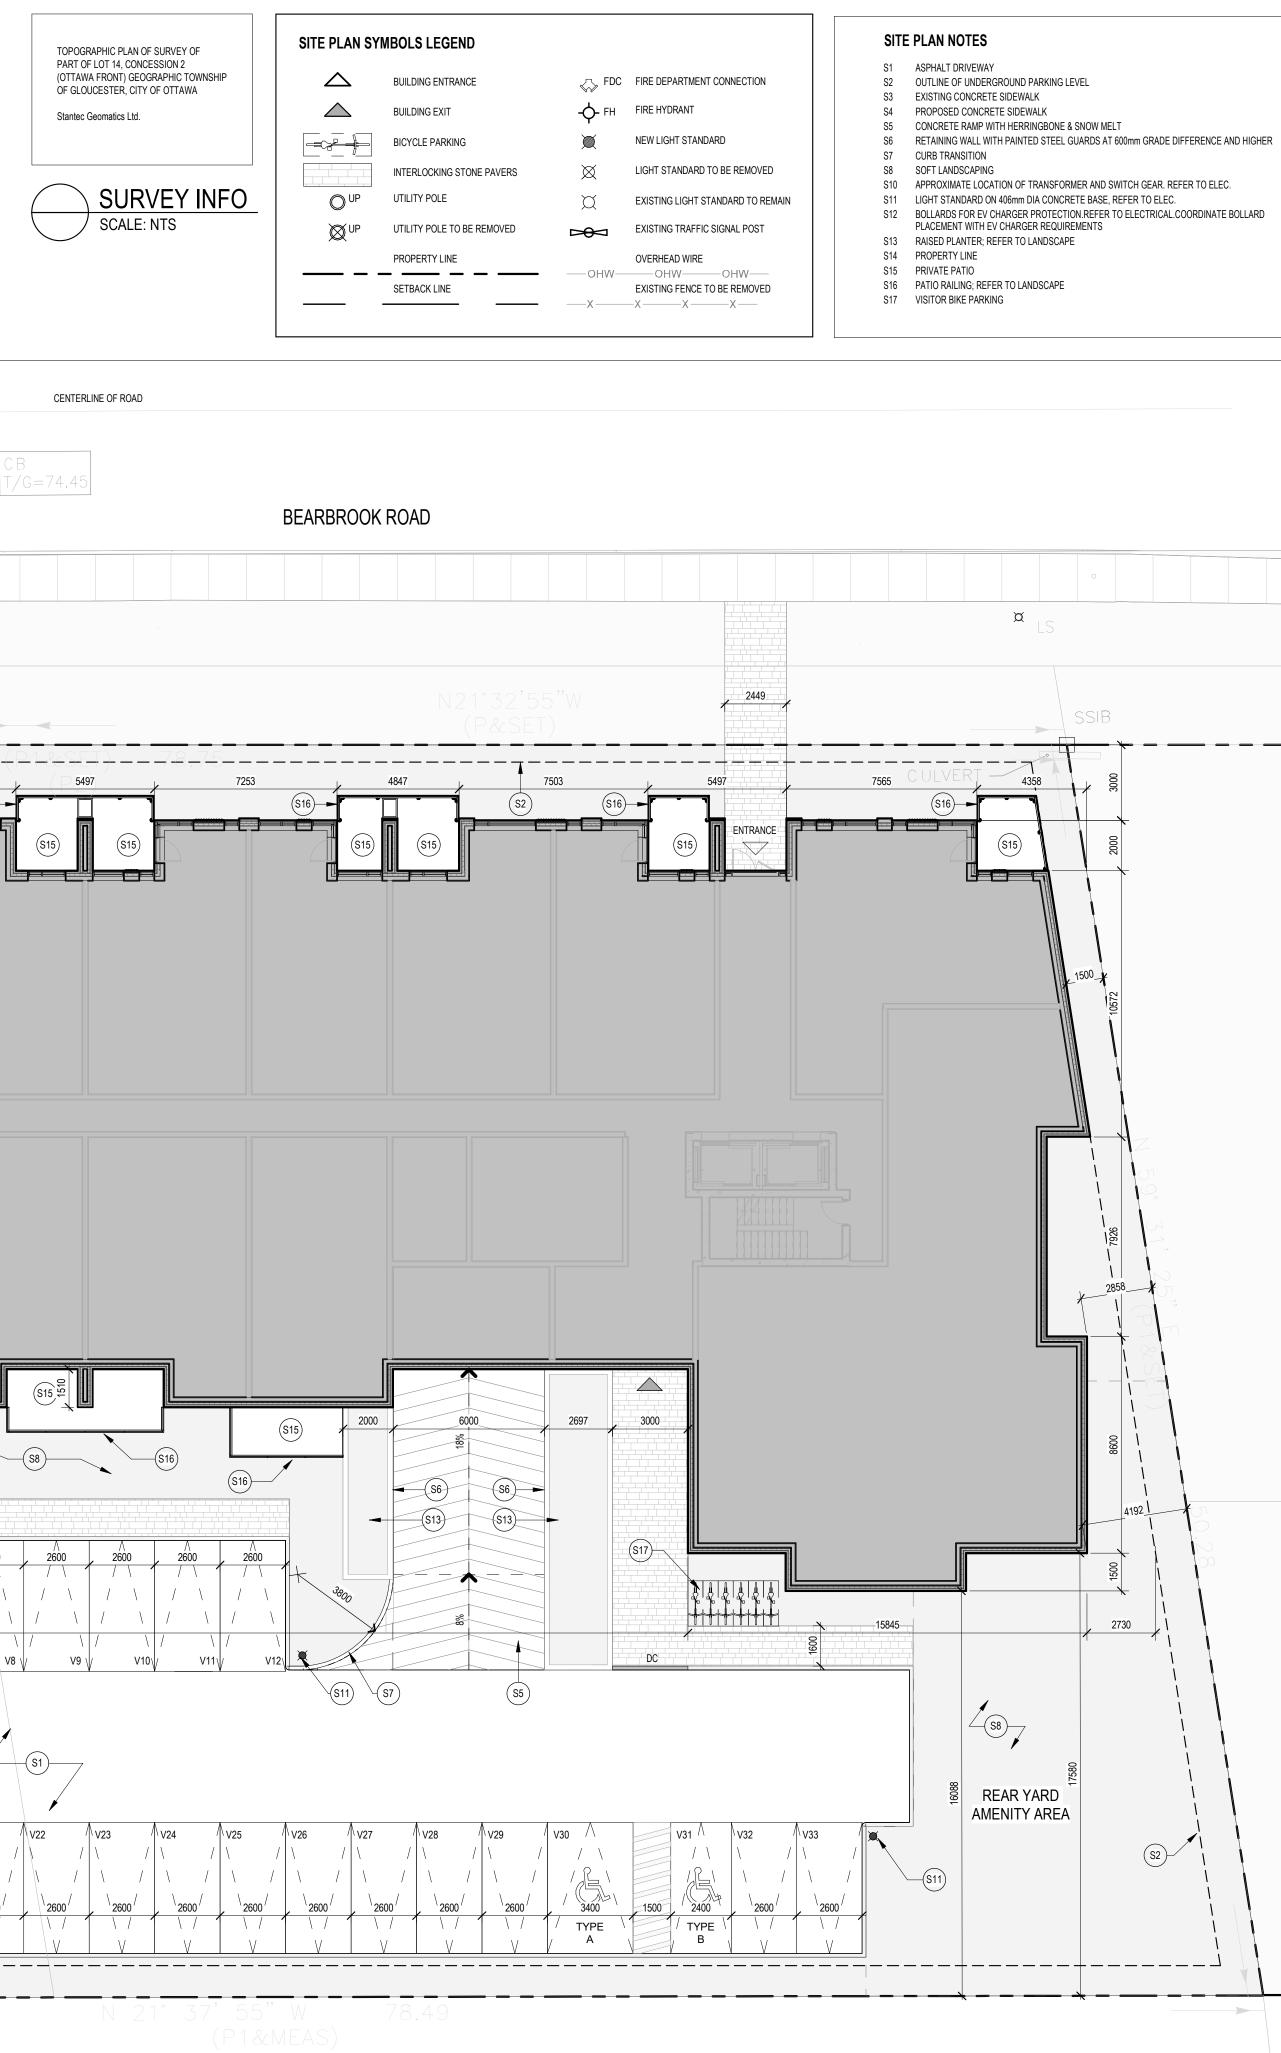

stantec.com DRAWN: NJ CHECKED: KJ PM: KJ FIELD: ES/KC PROJECT No.: 161614422-110 This plan was signed with a scanned signature as a result of the Emergency Order related to the COVID-19 pandemic

| SITE STATISTICS                                                                                                                                                                                                               |                                                                                                                                                                                                                                |                                                                                                                                                                                                                            | GENERAL ARCHITECTURAL NOTES:                                                                                                                                                                                                                                                                                                              |
|-------------------------------------------------------------------------------------------------------------------------------------------------------------------------------------------------------------------------------|--------------------------------------------------------------------------------------------------------------------------------------------------------------------------------------------------------------------------------|----------------------------------------------------------------------------------------------------------------------------------------------------------------------------------------------------------------------------|-------------------------------------------------------------------------------------------------------------------------------------------------------------------------------------------------------------------------------------------------------------------------------------------------------------------------------------------|
| Current Zoning Designation:<br>Lot Width:                                                                                                                                                                                     | AM11<br>78.9m                                                                                                                                                                                                                  |                                                                                                                                                                                                                            | <ol> <li>This drawing is the property of the Architect and may not be reproduced or u<br/>without the expressed consent of the Architect.</li> <li>Drawings are not to be scaled. The Contractor is responsible for checking an<br/>verifying all levels and dimensions and shall report all discrepancies to the</li> </ol>              |
| Total Lot Area:<br>Average Existing Grade:                                                                                                                                                                                    | 3914.1m <sup>2</sup><br>74.71m                                                                                                                                                                                                 |                                                                                                                                                                                                                            | <ul> <li>verifying all levels and dimensions and shall report all discrepancies to the<br/>Architect and obtain clarification prior to commencing work.</li> <li>Upon notice in writing, the Architect will provide written/graphic clarification<br/>supplementary information rearring the intent of the Contrast Decuments.</li> </ul> |
| Des 15                                                                                                                                                                                                                        |                                                                                                                                                                                                                                |                                                                                                                                                                                                                            | <ul> <li>supplementary information regarding the intent of the Contract Documents.</li> <li>The Architectural drawings are to be read in conjuction with all other Contra<br/>Documents including Project Manuals and the Structural, Mechanical and</li> </ul>                                                                           |
| Proposed Development - 8 Sto<br>No. of units 164 Units                                                                                                                                                                        | rey Mid-Rise Apartment Building                                                                                                                                                                                                |                                                                                                                                                                                                                            | <ul><li>Electrical Drawings.</li><li>Positions of exposed or finished Mechanical or Electrical devices, fittings ar<br/>fixtures are indicated on the Architectural Drawings. Locations shown on the</li></ul>                                                                                                                            |
| Zoning Mechanism<br>Minimum Lot Width                                                                                                                                                                                         | Required No Minimum                                                                                                                                                                                                            | Provided<br>78.9m                                                                                                                                                                                                          | Architectural Drawings shall govern over Mechanical and Electrical Drawing<br>Mechanical and Electrical items not clearly located will be located as direct<br>the Architect.                                                                                                                                                             |
| 186(11)<br>Minimum Lot Area                                                                                                                                                                                                   | No Minimum                                                                                                                                                                                                                     | 3914.1m <sup>2</sup>                                                                                                                                                                                                       | 6. These documents are not to be used for construction unless specifically note such purpose.                                                                                                                                                                                                                                             |
| 186(11)<br>Min. Front Yard Setback<br>186(11)                                                                                                                                                                                 | 3m<br>2m additional at or above 5th storey / 18m                                                                                                                                                                               | 3m up to 9.5m<br>5m at 3rd storey / 9.5m and above                                                                                                                                                                         |                                                                                                                                                                                                                                                                                                                                           |
| 186(11)<br>Corner Side Yard Setback<br>186(11)                                                                                                                                                                                | 2m additional at or above 5th storey / 18m<br>3m<br>2m additional at or above 5th storey / 18m                                                                                                                                 | 5m at 3rd storey / 9.5m and above<br>N/A                                                                                                                                                                                   |                                                                                                                                                                                                                                                                                                                                           |
| Min. Interior Side Yard Setback<br>186(11)                                                                                                                                                                                    | 3m abutting residential zone for 20m past the stree<br>7.5m past 20m from the street                                                                                                                                           |                                                                                                                                                                                                                            |                                                                                                                                                                                                                                                                                                                                           |
| Min. Rear Yard Setback<br>186(11)                                                                                                                                                                                             | 0m where abutting non-residential zone<br>10m                                                                                                                                                                                  | 1.5m<br>16.1m                                                                                                                                                                                                              |                                                                                                                                                                                                                                                                                                                                           |
| Maximum Building Height<br>186(11)                                                                                                                                                                                            | 30.0m                                                                                                                                                                                                                          | 25.09m                                                                                                                                                                                                                     |                                                                                                                                                                                                                                                                                                                                           |
| Building Frontage<br>186(11)                                                                                                                                                                                                  | 39.45m<br>50% of frontage along front lot line                                                                                                                                                                                 | 43.1m                                                                                                                                                                                                                      |                                                                                                                                                                                                                                                                                                                                           |
| Parking Space Rates (Residents)<br>101 (Sch. 1A - Area C                                                                                                                                                                      | 177 Spaces<br>1.2 / unit for 164 units - Table 101(R15) - 10%<br>Section 101(6)                                                                                                                                                | 180 Spaces                                                                                                                                                                                                                 | KEY PLAN                                                                                                                                                                                                                                                                                                                                  |
| Minimum Visitor Parking Rates                                                                                                                                                                                                 | 33 Spaces                                                                                                                                                                                                                      | 33 Spaces                                                                                                                                                                                                                  |                                                                                                                                                                                                                                                                                                                                           |
| 102 (Sch. 1A - Area C)                                                                                                                                                                                                        | 0.2 spaces / unit for 163 units - Table 102                                                                                                                                                                                    |                                                                                                                                                                                                                            |                                                                                                                                                                                                                                                                                                                                           |
| Bicycle Parking Rates (Residents)<br>Table 111A (Sch. 1 - Area C)                                                                                                                                                             | 82 Spaces<br>0.5 spaces / unit for 164 units[111A(b)(i)]                                                                                                                                                                       | 82 Spaces                                                                                                                                                                                                                  |                                                                                                                                                                                                                                                                                                                                           |
| Total Amenity Area<br>Table 137(4)(II)                                                                                                                                                                                        | 984m <sup>2</sup><br>6 <i>m</i> <sup>2</sup> / unit for 164 units                                                                                                                                                              | 1318.08m <sup>2</sup>                                                                                                                                                                                                      |                                                                                                                                                                                                                                                                                                                                           |
| Communal Amenity Area                                                                                                                                                                                                         | 492m <sup>2</sup><br>Min 50% of Total Amenity Area                                                                                                                                                                             | 492.5m <sup>2</sup>                                                                                                                                                                                                        |                                                                                                                                                                                                                                                                                                                                           |
| Table 137(4)(II)                                                                                                                                                                                                              | Min. 50% of Total Amenity Area                                                                                                                                                                                                 |                                                                                                                                                                                                                            |                                                                                                                                                                                                                                                                                                                                           |
|                                                                                                                                                                                                                               | prom_Northpalk.v.                                                                                                                                                                                                              | in the second second                                                                                                                                                                                                       |                                                                                                                                                                                                                                                                                                                                           |
| 1 LOCATI<br>SP-01 SCALE: NTS                                                                                                                                                                                                  | <u>ON PLAN</u>                                                                                                                                                                                                                 |                                                                                                                                                                                                                            |                                                                                                                                                                                                                                                                                                                                           |
| UNIT COUNT       BEDS     LVL 1     LVL 2     LVL 3     LVL 4     LVL 5     LVL 6     LVL 7     LVL 8     TOTAL     %                                                                                                         |                                                                                                                                                                                                                                |                                                                                                                                                                                                                            |                                                                                                                                                                                                                                                                                                                                           |
| BEDS         LVL 1         LVL 1           1 BED         3         7           1 BED + DEN         9         8           2 BED         2         5           STUDIO         1         2           TOTAL         15         22 | 7         12         12         12         12         12           8         1         1         1         1         1           5         4         4         4         4           2         4         4         4         4 | 7         LVL 8         TOTAL         %           12         77         52%           1         30         11%           4         32         20%           4         25         18%           21         164         100% |                                                                                                                                                                                                                                                                                                                                           |
|                                                                                                                                                                                                                               | AMENITY AREAS (COMMUNA                                                                                                                                                                                                         | L)                                                                                                                                                                                                                         | 1 ISSUED FOR CLIENT REVIEW 2025-0                                                                                                                                                                                                                                                                                                         |
| LEVEL 01 AMENITY R<br>LEVEL 01 OUTDOOR /<br>TOTAL                                                                                                                                                                             | AREA (M)           DOM         237.59 m²           AMENITY AREA         254.91 m²           492.50 m²                                                                                                                          | AREA (SF)<br>2557.38 SF<br>2743.87 SF<br>5301.25 SF                                                                                                                                                                        |                                                                                                                                                                                                                                                                                                                                           |
| LEASABLE FLO                                                                                                                                                                                                                  | DOR AREA                                                                                                                                                                                                                       | MENITY AREAS (PRIVATE)                                                                                                                                                                                                     |                                                                                                                                                                                                                                                                                                                                           |
| LEVEL A                                                                                                                                                                                                                       | IREA         AREA (SF)         LEVEL           2.55 m²         11868 SF         LEVEL 01                                                                                                                                       | AREA (M)         AREA (SF)           98.55 m²         1060.75 SF                                                                                                                                                           |                                                                                                                                                                                                                                                                                                                                           |
| LEVEL 02 146<br>LEVEL 03 146                                                                                                                                                                                                  | 2.76 m²         15745 SF         LEVEL 02           2.76 m²         15745 SF         LEVEL 03                                                                                                                                  | 90.18 m²         970.64 SF           90.18 m²         970.64 SF                                                                                                                                                            |                                                                                                                                                                                                                                                                                                                                           |
| LEVEL 05 127                                                                                                                                                                                                                  | 7.97 m²         13756 SF         LEVEL 04           7.97 m²         13756 SF         LEVEL 05           7.97 m²         13756 SF         LEVEL 06                                                                              | 154.39 m²         1661.79 SF           98.07 m²         1055.66 SF           98.07 m²         1055.66 SF                                                                                                                   |                                                                                                                                                                                                                                                                                                                                           |
| LEVEL 07 127<br>LEVEL 08 127                                                                                                                                                                                                  | 7.97 m²         13756 SF         LEVEL 07           7.97 m²         13756 SF         LEVEL 08                                                                                                                                  | 98.07 m²         1055.66 SF           98.07 m²         1055.66 SF                                                                                                                                                          |                                                                                                                                                                                                                                                                                                                                           |
| TOTAL 104                                                                                                                                                                                                                     | 17.90 m <sup>2</sup> 112137 SF TOTAL                                                                                                                                                                                           | 825.58 m <sup>2</sup> 8886.49 SF                                                                                                                                                                                           |                                                                                                                                                                                                                                                                                                                                           |
| GROSS FLOC                                                                                                                                                                                                                    |                                                                                                                                                                                                                                | PARKING SCH. (BICYCLE)                                                                                                                                                                                                     | projec <sup>-</sup><br>sludio                                                                                                                                                                                                                                                                                                             |
| LEVEL 01 159                                                                                                                                                                                                                  | REA         AREA (SF)           5.13 m²         17170 SF           3.12 m²         17148 SF                                                                                                                                    | COUNT           76           6                                                                                                                                                                                             | studio                                                                                                                                                                                                                                                                                                                                    |
| LEVEL 03 159<br>LEVEL 04 140                                                                                                                                                                                                  | 3.12 m²         17148 SF         TOTAL           0.26 m²         15072 SF         TOTAL                                                                                                                                        | 82                                                                                                                                                                                                                         |                                                                                                                                                                                                                                                                                                                                           |
| LEVEL 06 140<br>LEVEL 07 140                                                                                                                                                                                                  | 0.20111 13072 31                                                                                                                                                                                                               | PARKING SCH. (VEHICLE)                                                                                                                                                                                                     | Project1 Studio Incorporated<br> 613.884.3939  mail@project1studio.ca                                                                                                                                                                                                                                                                     |
| LEVEL 08 140                                                                                                                                                                                                                  | 0.26 m²         15072 SF           12.68 m²         126828 SF                                                                                                                                                                  | COUNT<br>92                                                                                                                                                                                                                | 98 BEARBROOK                                                                                                                                                                                                                                                                                                                              |
|                                                                                                                                                                                                                               | Level P1<br>LEVEL 01<br>TOTAL                                                                                                                                                                                                  | 88<br>33<br>213                                                                                                                                                                                                            |                                                                                                                                                                                                                                                                                                                                           |
|                                                                                                                                                                                                                               |                                                                                                                                                                                                                                |                                                                                                                                                                                                                            | 98 BEARBROOK ROAD<br>OTTAWA, ON                                                                                                                                                                                                                                                                                                           |
|                                                                                                                                                                                                                               |                                                                                                                                                                                                                                |                                                                                                                                                                                                                            |                                                                                                                                                                                                                                                                                                                                           |
|                                                                                                                                                                                                                               |                                                                                                                                                                                                                                |                                                                                                                                                                                                                            |                                                                                                                                                                                                                                                                                                                                           |
|                                                                                                                                                                                                                               |                                                                                                                                                                                                                                |                                                                                                                                                                                                                            | 2502 NOTED CG RMK                                                                                                                                                                                                                                                                                                                         |
|                                                                                                                                                                                                                               |                                                                                                                                                                                                                                |                                                                                                                                                                                                                            |                                                                                                                                                                                                                                                                                                                                           |
|                                                                                                                                                                                                                               |                                                                                                                                                                                                                                |                                                                                                                                                                                                                            | SITE PLAN                                                                                                                                                                                                                                                                                                                                 |
|                                                                                                                                                                                                                               |                                                                                                                                                                                                                                |                                                                                                                                                                                                                            | _                                                                                                                                                                                                                                                                                                                                         |
|                                                                                                                                                                                                                               |                                                                                                                                                                                                                                |                                                                                                                                                                                                                            | <b>SP-0</b> <sup>-</sup>                                                                                                                                                                                                                                                                                                                  |
|                                                                                                                                                                                                                               |                                                                                                                                                                                                                                |                                                                                                                                                                                                                            |                                                                                                                                                                                                                                                                                                                                           |