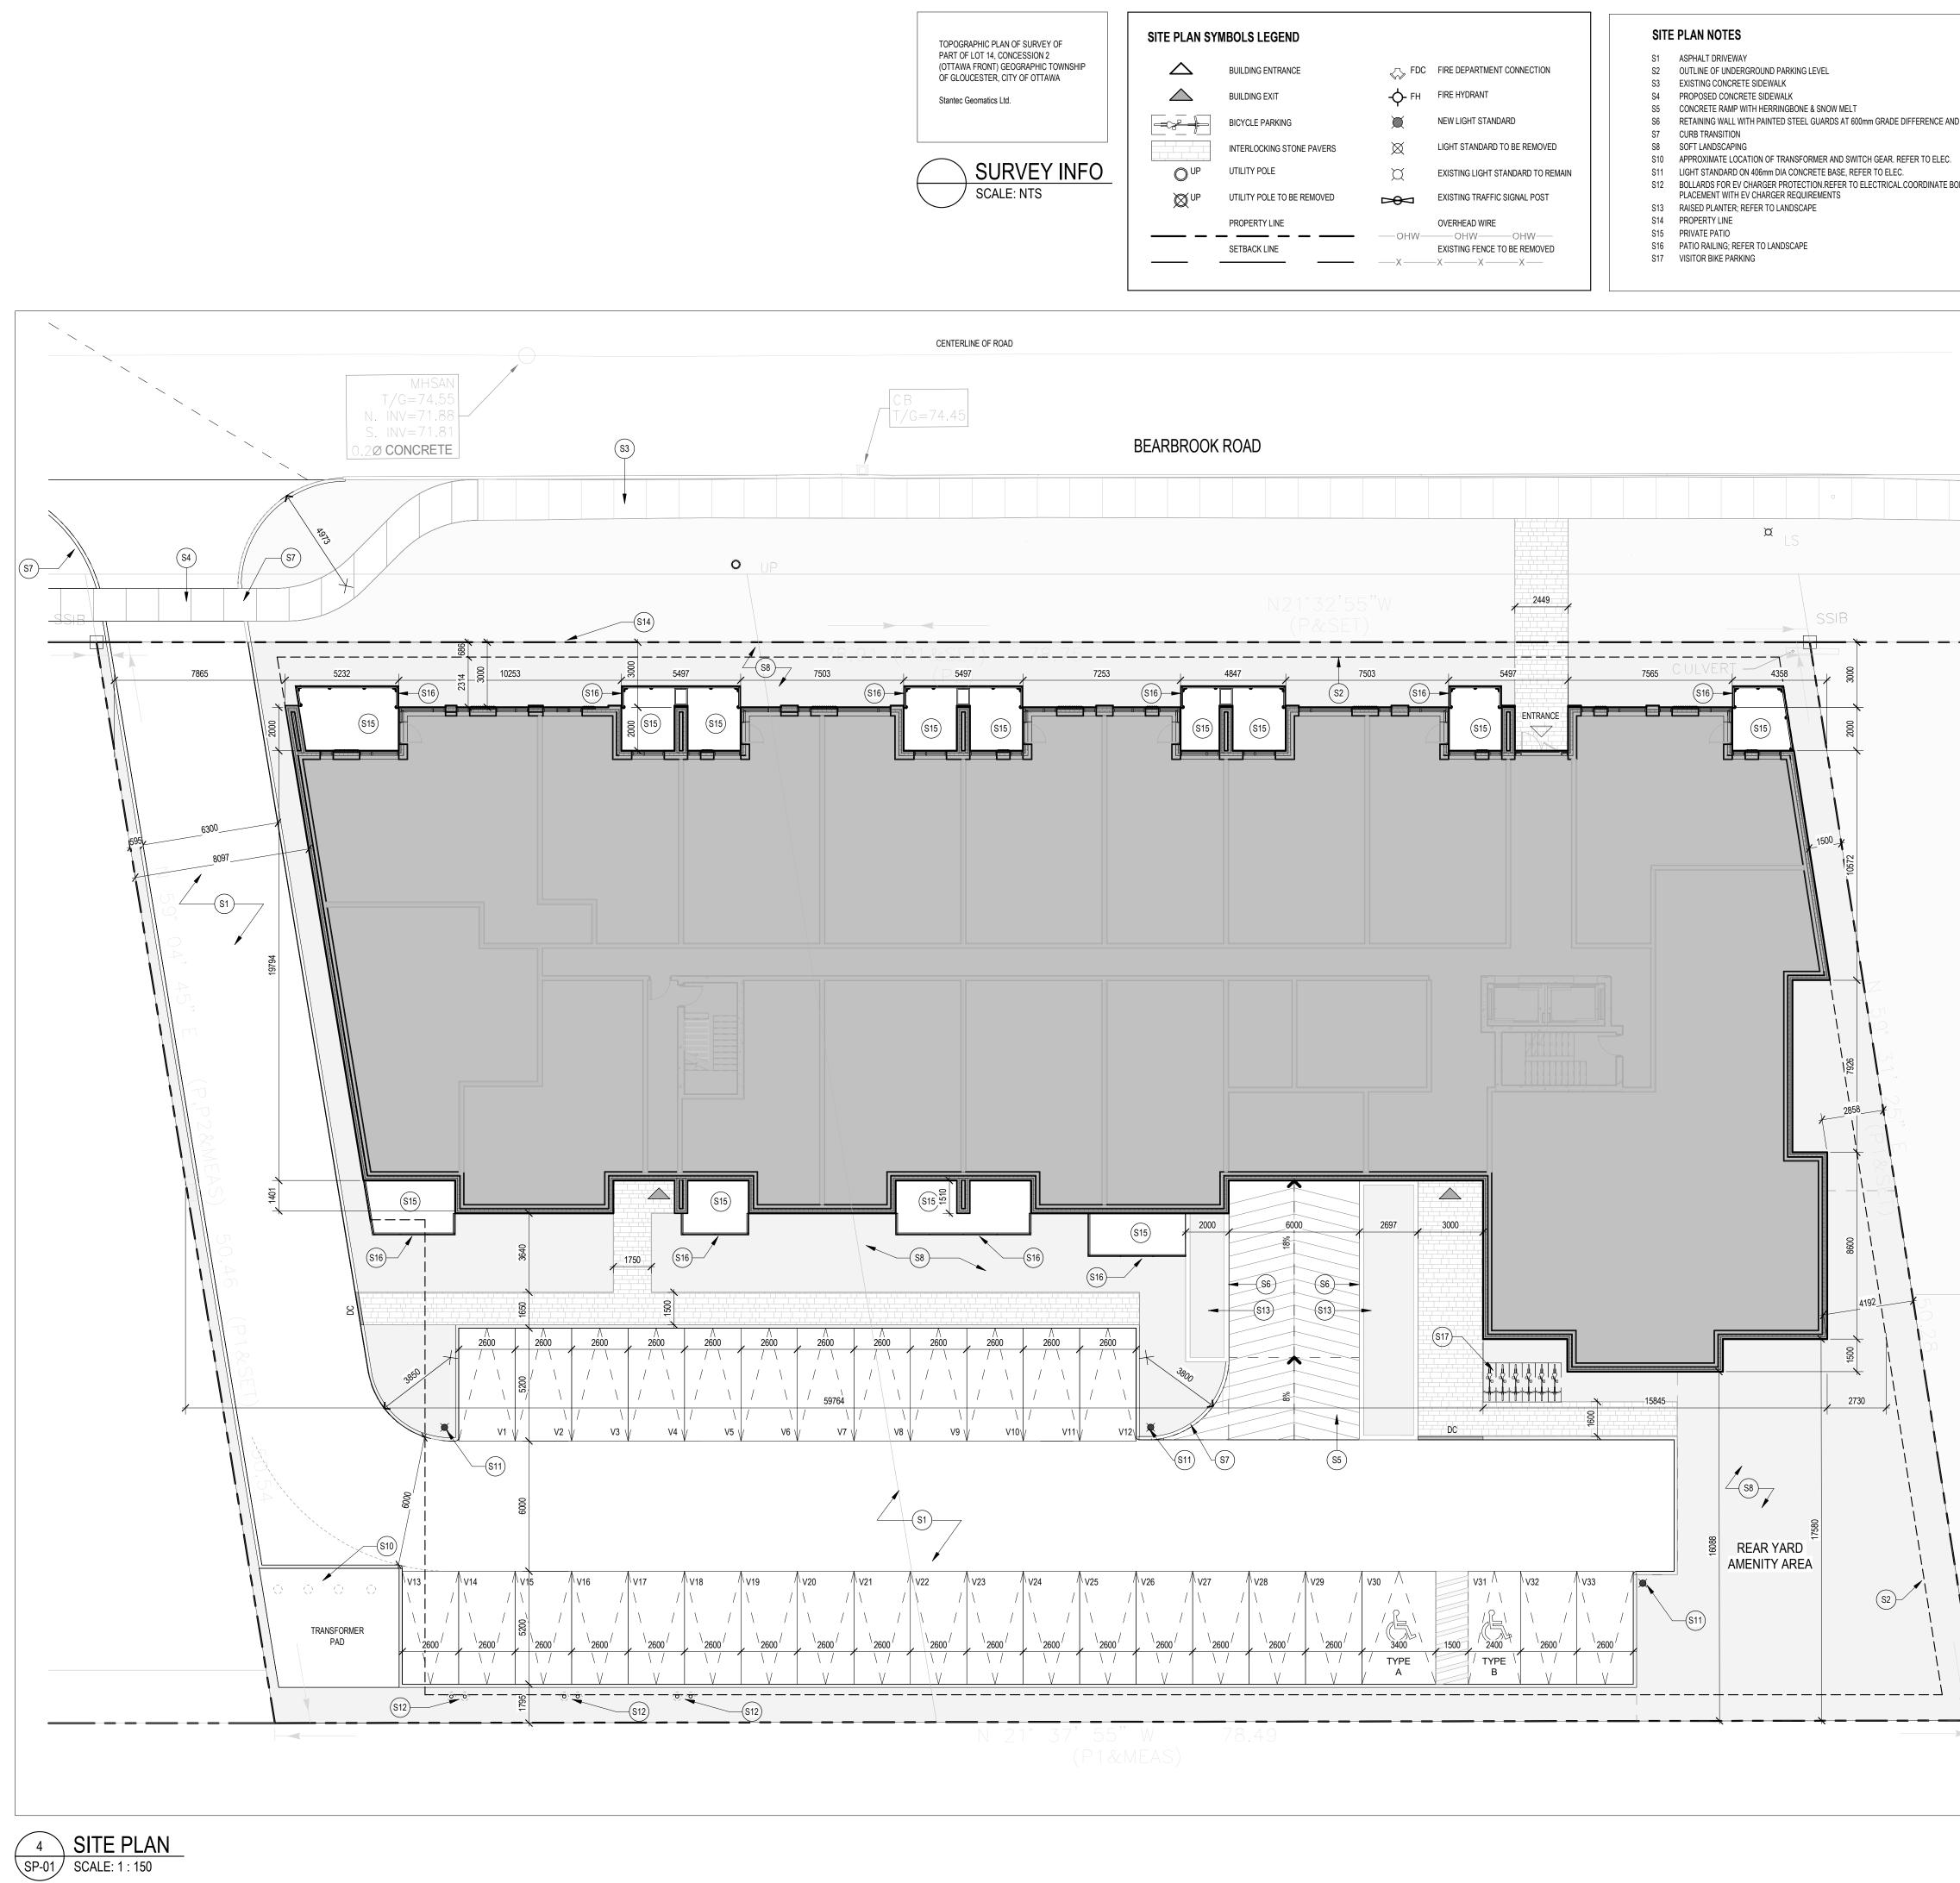

stantec.com DRAWN: NJ CHECKED: KJ PM: KJ FIELD: ES/KC PROJECT No.: 161614422-110 This plan was signed with a scanned signature as a result of the Emergency Order related to the COVID-19 pandemic

| SITE STATISTICS                                                                                                                                                                                                               |                                                                                                                                                                                                                                |                                                                                                                                                                                                                            | GENERAL ARCHITECTURAL NOTES:                                                                                                                                                                                                                                                                                                              |
|-------------------------------------------------------------------------------------------------------------------------------------------------------------------------------------------------------------------------------|--------------------------------------------------------------------------------------------------------------------------------------------------------------------------------------------------------------------------------|----------------------------------------------------------------------------------------------------------------------------------------------------------------------------------------------------------------------------|-------------------------------------------------------------------------------------------------------------------------------------------------------------------------------------------------------------------------------------------------------------------------------------------------------------------------------------------|
| Current Zoning Designation:<br>Lot Width:                                                                                                                                                                                     | AM11<br>78.9m                                                                                                                                                                                                                  |                                                                                                                                                                                                                            | <ol> <li>This drawing is the property of the Architect and may not be reproduced or u<br/>without the expressed consent of the Architect.</li> <li>Drawings are not to be scaled. The Contractor is responsible for checking an<br/>verifying all levels and dimensions and shall report all discrepancies to the</li> </ol>              |
| Total Lot Area:<br>Average Existing Grade:                                                                                                                                                                                    | 3914.1m <sup>2</sup><br>74.71m                                                                                                                                                                                                 |                                                                                                                                                                                                                            | <ul> <li>verifying all levels and dimensions and shall report all discrepancies to the<br/>Architect and obtain clarification prior to commencing work.</li> <li>Upon notice in writing, the Architect will provide written/graphic clarification<br/>supplementary information rearring the intent of the Contrast Decuments.</li> </ul> |
| Des 15                                                                                                                                                                                                                        |                                                                                                                                                                                                                                |                                                                                                                                                                                                                            | <ul> <li>supplementary information regarding the intent of the Contract Documents.</li> <li>The Architectural drawings are to be read in conjuction with all other Contra<br/>Documents including Project Manuals and the Structural, Mechanical and</li> </ul>                                                                           |
| Proposed Development - 8 Sto<br>No. of units 164 Units                                                                                                                                                                        | rey Mid-Rise Apartment Building                                                                                                                                                                                                |                                                                                                                                                                                                                            | <ul><li>Electrical Drawings.</li><li>Positions of exposed or finished Mechanical or Electrical devices, fittings ar<br/>fixtures are indicated on the Architectural Drawings. Locations shown on the</li></ul>                                                                                                                            |
| Zoning Mechanism<br>Minimum Lot Width                                                                                                                                                                                         | Required No Minimum                                                                                                                                                                                                            | Provided<br>78.9m                                                                                                                                                                                                          | Architectural Drawings shall govern over Mechanical and Electrical Drawing<br>Mechanical and Electrical items not clearly located will be located as direct<br>the Architect.                                                                                                                                                             |
| 186(11)<br>Minimum Lot Area                                                                                                                                                                                                   | No Minimum                                                                                                                                                                                                                     | 3914.1m <sup>2</sup>                                                                                                                                                                                                       | 6. These documents are not to be used for construction unless specifically note such purpose.                                                                                                                                                                                                                                             |
| 186(11)<br>Min. Front Yard Setback<br>186(11)                                                                                                                                                                                 | 3m<br>2m additional at or above 5th storey / 18m                                                                                                                                                                               | 3m up to 9.5m<br>5m at 3rd storey / 9.5m and above                                                                                                                                                                         |                                                                                                                                                                                                                                                                                                                                           |
| 186(11)<br>Corner Side Yard Setback<br>186(11)                                                                                                                                                                                | 2m additional at or above 5th storey / 18m<br>3m<br>2m additional at or above 5th storey / 18m                                                                                                                                 | 5m at 3rd storey / 9.5m and above<br>N/A                                                                                                                                                                                   |                                                                                                                                                                                                                                                                                                                                           |
| Min. Interior Side Yard Setback<br>186(11)                                                                                                                                                                                    | 3m abutting residential zone for 20m past the stree<br>7.5m past 20m from the street                                                                                                                                           |                                                                                                                                                                                                                            |                                                                                                                                                                                                                                                                                                                                           |
| Min. Rear Yard Setback<br>186(11)                                                                                                                                                                                             | 0m where abutting non-residential zone<br>10m                                                                                                                                                                                  | 1.5m<br>16.1m                                                                                                                                                                                                              |                                                                                                                                                                                                                                                                                                                                           |
| Maximum Building Height<br>186(11)                                                                                                                                                                                            | 30.0m                                                                                                                                                                                                                          | 25.09m                                                                                                                                                                                                                     |                                                                                                                                                                                                                                                                                                                                           |
| Building Frontage<br>186(11)                                                                                                                                                                                                  | 39.45m<br>50% of frontage along front lot line                                                                                                                                                                                 | 43.1m                                                                                                                                                                                                                      |                                                                                                                                                                                                                                                                                                                                           |
| Parking Space Rates (Residents)<br>101 (Sch. 1A - Area C                                                                                                                                                                      | 177 Spaces<br>1.2 / unit for 164 units - Table 101(R15) - 10%<br>Section 101(6)                                                                                                                                                | 180 Spaces                                                                                                                                                                                                                 | KEY PLAN                                                                                                                                                                                                                                                                                                                                  |
| Minimum Visitor Parking Rates                                                                                                                                                                                                 | 33 Spaces                                                                                                                                                                                                                      | 33 Spaces                                                                                                                                                                                                                  |                                                                                                                                                                                                                                                                                                                                           |
| 102 (Sch. 1A - Area C)                                                                                                                                                                                                        | 0.2 spaces / unit for 163 units - Table 102                                                                                                                                                                                    |                                                                                                                                                                                                                            |                                                                                                                                                                                                                                                                                                                                           |
| Bicycle Parking Rates (Residents)<br>Table 111A (Sch. 1 - Area C)                                                                                                                                                             | 82 Spaces<br>0.5 spaces / unit for 164 units[111A(b)(i)]                                                                                                                                                                       | 82 Spaces                                                                                                                                                                                                                  |                                                                                                                                                                                                                                                                                                                                           |
| Total Amenity Area<br>Table 137(4)(II)                                                                                                                                                                                        | 984m <sup>2</sup><br>6 <i>m</i> <sup>2</sup> / unit for 164 units                                                                                                                                                              | 1318.08m <sup>2</sup>                                                                                                                                                                                                      |                                                                                                                                                                                                                                                                                                                                           |
| Communal Amenity Area                                                                                                                                                                                                         | 492m <sup>2</sup><br>Min 50% of Total Amenity Area                                                                                                                                                                             | 492.5m <sup>2</sup>                                                                                                                                                                                                        |                                                                                                                                                                                                                                                                                                                                           |
| Table 137(4)(II)                                                                                                                                                                                                              | Min. 50% of Total Amenity Area                                                                                                                                                                                                 |                                                                                                                                                                                                                            |                                                                                                                                                                                                                                                                                                                                           |
|                                                                                                                                                                                                                               | prom_Northpalk.v.                                                                                                                                                                                                              | in the second second                                                                                                                                                                                                       |                                                                                                                                                                                                                                                                                                                                           |
| 1 LOCATI<br>SP-01 SCALE: NTS                                                                                                                                                                                                  | <u>ON PLAN</u>                                                                                                                                                                                                                 |                                                                                                                                                                                                                            |                                                                                                                                                                                                                                                                                                                                           |
| UNIT COUNT       BEDS     LVL 1     LVL 2     LVL 3     LVL 4     LVL 5     LVL 6     LVL 7     LVL 8     TOTAL     %                                                                                                         |                                                                                                                                                                                                                                |                                                                                                                                                                                                                            |                                                                                                                                                                                                                                                                                                                                           |
| BEDS         LVL 1         LVL 1           1 BED         3         7           1 BED + DEN         9         8           2 BED         2         5           STUDIO         1         2           TOTAL         15         22 | 7         12         12         12         12         12           8         1         1         1         1         1           5         4         4         4         4           2         4         4         4         4 | 7         LVL 8         TOTAL         %           12         77         52%           1         30         11%           4         32         20%           4         25         18%           21         164         100% |                                                                                                                                                                                                                                                                                                                                           |
|                                                                                                                                                                                                                               | AMENITY AREAS (COMMUNA                                                                                                                                                                                                         | L)                                                                                                                                                                                                                         | 1 ISSUED FOR CLIENT REVIEW 2025-0                                                                                                                                                                                                                                                                                                         |
| LEVEL 01 AMENITY R<br>LEVEL 01 OUTDOOR /<br>TOTAL                                                                                                                                                                             | AREA (M)           DOM         237.59 m²           AMENITY AREA         254.91 m²           492.50 m²                                                                                                                          | AREA (SF)<br>2557.38 SF<br>2743.87 SF<br>5301.25 SF                                                                                                                                                                        |                                                                                                                                                                                                                                                                                                                                           |
| LEASABLE FLO                                                                                                                                                                                                                  | DOR AREA                                                                                                                                                                                                                       | MENITY AREAS (PRIVATE)                                                                                                                                                                                                     |                                                                                                                                                                                                                                                                                                                                           |
| LEVEL A                                                                                                                                                                                                                       | IREA         AREA (SF)         LEVEL           2.55 m²         11868 SF         LEVEL 01                                                                                                                                       | AREA (M)         AREA (SF)           98.55 m²         1060.75 SF                                                                                                                                                           |                                                                                                                                                                                                                                                                                                                                           |
| LEVEL 02 146<br>LEVEL 03 146                                                                                                                                                                                                  | 2.76 m²         15745 SF         LEVEL 02           2.76 m²         15745 SF         LEVEL 03                                                                                                                                  | 90.18 m²         970.64 SF           90.18 m²         970.64 SF                                                                                                                                                            |                                                                                                                                                                                                                                                                                                                                           |
| LEVEL 05 127                                                                                                                                                                                                                  | 7.97 m²         13756 SF         LEVEL 04           7.97 m²         13756 SF         LEVEL 05           7.97 m²         13756 SF         LEVEL 06                                                                              | 154.39 m²         1661.79 SF           98.07 m²         1055.66 SF           98.07 m²         1055.66 SF                                                                                                                   |                                                                                                                                                                                                                                                                                                                                           |
| LEVEL 07 127<br>LEVEL 08 127                                                                                                                                                                                                  | 7.97 m²         13756 SF         LEVEL 07           7.97 m²         13756 SF         LEVEL 08                                                                                                                                  | 98.07 m²         1055.66 SF           98.07 m²         1055.66 SF                                                                                                                                                          |                                                                                                                                                                                                                                                                                                                                           |
| TOTAL 104                                                                                                                                                                                                                     | 17.90 m <sup>2</sup> 112137 SF TOTAL                                                                                                                                                                                           | 825.58 m <sup>2</sup> 8886.49 SF                                                                                                                                                                                           |                                                                                                                                                                                                                                                                                                                                           |
| GROSS FLOC                                                                                                                                                                                                                    |                                                                                                                                                                                                                                | PARKING SCH. (BICYCLE)                                                                                                                                                                                                     | projec <sup>-</sup><br>sludio                                                                                                                                                                                                                                                                                                             |
| LEVEL 01 159                                                                                                                                                                                                                  | REA         AREA (SF)           5.13 m²         17170 SF           3.12 m²         17148 SF                                                                                                                                    | COUNT           76           6                                                                                                                                                                                             | studio                                                                                                                                                                                                                                                                                                                                    |
| LEVEL 03 159<br>LEVEL 04 140                                                                                                                                                                                                  | 3.12 m²         17148 SF         TOTAL           0.26 m²         15072 SF         TOTAL                                                                                                                                        | 82                                                                                                                                                                                                                         |                                                                                                                                                                                                                                                                                                                                           |
| LEVEL 06 140<br>LEVEL 07 140                                                                                                                                                                                                  | 0.20111 13072 31                                                                                                                                                                                                               | PARKING SCH. (VEHICLE)                                                                                                                                                                                                     | Project1 Studio Incorporated<br> 613.884.3939  mail@project1studio.ca                                                                                                                                                                                                                                                                     |
| LEVEL 08 140                                                                                                                                                                                                                  | 0.26 m²         15072 SF           12.68 m²         126828 SF                                                                                                                                                                  | COUNT<br>92                                                                                                                                                                                                                | 98 BEARBROOK                                                                                                                                                                                                                                                                                                                              |
|                                                                                                                                                                                                                               | Level P1<br>LEVEL 01<br>TOTAL                                                                                                                                                                                                  | 88<br>33<br>213                                                                                                                                                                                                            |                                                                                                                                                                                                                                                                                                                                           |
|                                                                                                                                                                                                                               |                                                                                                                                                                                                                                |                                                                                                                                                                                                                            | 98 BEARBROOK ROAD<br>OTTAWA, ON                                                                                                                                                                                                                                                                                                           |
|                                                                                                                                                                                                                               |                                                                                                                                                                                                                                |                                                                                                                                                                                                                            |                                                                                                                                                                                                                                                                                                                                           |
|                                                                                                                                                                                                                               |                                                                                                                                                                                                                                |                                                                                                                                                                                                                            |                                                                                                                                                                                                                                                                                                                                           |
|                                                                                                                                                                                                                               |                                                                                                                                                                                                                                |                                                                                                                                                                                                                            | 2502 NOTED CG RMK                                                                                                                                                                                                                                                                                                                         |
|                                                                                                                                                                                                                               |                                                                                                                                                                                                                                |                                                                                                                                                                                                                            |                                                                                                                                                                                                                                                                                                                                           |
|                                                                                                                                                                                                                               |                                                                                                                                                                                                                                |                                                                                                                                                                                                                            | SITE PLAN                                                                                                                                                                                                                                                                                                                                 |
|                                                                                                                                                                                                                               |                                                                                                                                                                                                                                |                                                                                                                                                                                                                            | _                                                                                                                                                                                                                                                                                                                                         |
|                                                                                                                                                                                                                               |                                                                                                                                                                                                                                |                                                                                                                                                                                                                            | <b>SP-0</b> <sup>-</sup>                                                                                                                                                                                                                                                                                                                  |
|                                                                                                                                                                                                                               |                                                                                                                                                                                                                                |                                                                                                                                                                                                                            |                                                                                                                                                                                                                                                                                                                                           |