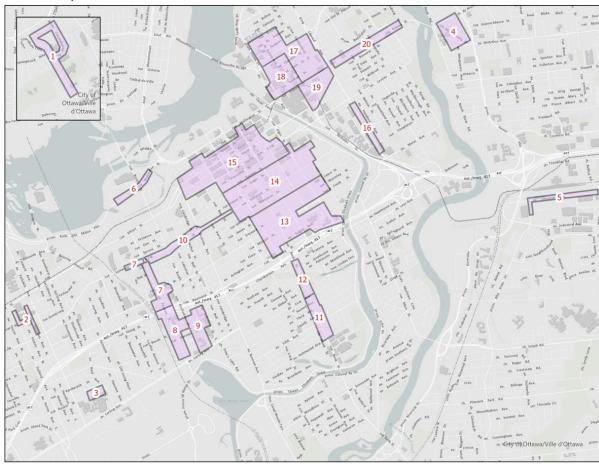

#### Zone Map

#### Legend

- Constellation
- 2 **Holland Cross**
- 3 Ruskin
- 4 Vanier
- 5 Terminal
- 6 War Museum
- Little Italy North

- Little Italy South 8
- 9 Rochester
- 10 Chinatown
- 11 Glebe South
- 12 Glebe North
- Centretown South 13
- 14 Centretown North

- 15 Downtown
  - King Edward
- 16
- ByWard North/East 17
- ByWard Core 18
- Besserer 19
- 20 Rideau

## Zone Details (April 2025)

|    | Zone                  | #<br>Spaces | Details                                                                                                                                                                                                              |  |  |
|----|-----------------------|-------------|----------------------------------------------------------------------------------------------------------------------------------------------------------------------------------------------------------------------|--|--|
| 1  | Constellation         | 156         | All paid parking on Centrepointe Drive, Constellation Crescent and<br>Gemini Way                                                                                                                                     |  |  |
| 2  | Holland<br>Cross      | 84          | All paid parking on Holland Avenue, Spencer Street and Hamilton<br>Avenue N                                                                                                                                          |  |  |
| 3  | Ruskin                | 55          | All paid parking on Ruskin Street                                                                                                                                                                                    |  |  |
| 4  | Vanier                | 76          | All paid parking on Montreal Road, Montgomery Street and Selkirk<br>Street                                                                                                                                           |  |  |
| 5  | Terminal              | 74          | All paid parking on Terminal Avenue and Sandford Fleming Avenue                                                                                                                                                      |  |  |
| 6  | War Museum            | 124         | All paid parking on Wellington Street between the Portage Bridge and Vimy Place                                                                                                                                      |  |  |
| 7  | Little Italy<br>North | 66          | All paid parking on Preston Street north of Hwy 417 to Somerset Street W (not including Somerset Street W)                                                                                                           |  |  |
| 8  | Little Italy<br>South | 113         | All paid parking on Preston Street south of Hwy 417 as well as on the immediately adjacent side streets (including Young Street E, Aberdeen Street, Beech Street, Norman Street and Pamilla Street)                  |  |  |
| 9  | Rochester             | 134         | All paid parking on Booth Street and Rochester Street south of Hwy 417 as well as on Daniel McCann Street and Norman Street.                                                                                         |  |  |
| 10 | Chinatown             | 186         | All paid parking on Somerset Street W and the immediately adjacent side streets between the O-Train tracks and Lyon Street                                                                                           |  |  |
| 11 | Glebe South           | 143         | All paid parking along Bank Street and the immediately adjacent side streets between Holmwood Avenue and First Avenue                                                                                                |  |  |
| 12 | Glebe North           | 76          | <ul> <li>All paid parking along Bank Street and the immediately adjacent<br/>side streets between Hwy 417 and First Avenue (including First<br/>Avenue)</li> </ul>                                                   |  |  |
| 13 | Centretown<br>South   | 444         | All paid parking between Bronson Avenue and the Rideau Canal that is south of Gilmour Street (not including Gilmour Street)                                                                                          |  |  |
| 14 | Centretown<br>North   | 622         | All paid parking between Bronson Avenue and the Rideau Canal that is north of Gilmour Street (including Gilmour Street) and south of Nepean Street (not including Nepean Street)                                     |  |  |
| 15 | Downtown              | 549         | <ul> <li>All paid parking between Bronson Avenue and the Rideau Canal<br/>that is north of Nepean Street (including Nepean Street)</li> </ul>                                                                        |  |  |
| 16 | King Edward           | 16          | <ul> <li>All paid parking on King Edward Avenue between Mann Avenue<br/>and Osgoode Street</li> </ul>                                                                                                                |  |  |
| 17 | ByWard<br>North/East  | 345         | All paid parking in the ByWard Market and surrounding area, Dalhousie Street and east (including Dalhousie Street) and Murray Street and north (not including Murray Street)                                         |  |  |
| 18 | ByWard Core           | 309         | All paid parking in the ByWard Market and surrounding area from<br>Rideau Street (not including Rideau Street) to Murray Street<br>(including Murray Street) to Dalhousie Street (not including<br>Dalhousie Street) |  |  |
| 19 | Besserer              | 96          | <ul> <li>All paid parking on Rideau Streetwest of King Edward Avenue and<br/>south to Laurier Avenue E</li> </ul>                                                                                                    |  |  |
| 20 | Rideau                | 115         | <ul> <li>All paid parking on Rideau Street and immediately adjacent side<br/>streets, east of King Edward Avenue</li> </ul>                                                                                          |  |  |