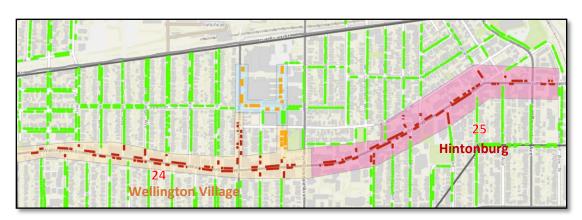

## Zone Maps

|    | Zone                  | #<br>Spaces | Details                                                                                                                                                                |
|----|-----------------------|-------------|------------------------------------------------------------------------------------------------------------------------------------------------------------------------|
| 21 | Churchill             | 22          | All parking on Churchill Avenue from Richmond Road to<br>Scott Street                                                                                                  |
| 22 | Richmond West         | 188         | All parking on Richmond Road from Broadview Avenue to Athlone Street                                                                                                   |
|    |                       |             | All parking on Danforth Avenue from Roosevelt Avenue to Churchill Avenue                                                                                               |
|    |                       |             | All parking on Churchill Avenue and Roosevelt Avenue<br>from Richmond Road to Byron Avenue                                                                             |
| 23 | Richmond East         | 118         | <ul> <li>All parking along Richmond Road and the immediately<br/>adjacent side streets between Athlone Avenue to Island<br/>Park Drive</li> </ul>                      |
| 24 | Wellington<br>Village | 189         | All parking along Wellington Street W and the immediately adjacent side streets between Island Park Drive to Parkdale Avenue (extent to the north is Armstrong Street) |
| 25 | Hintonburg            | 180         | All parking along Wellington Street W and the immediately adjacent side streets between Parkdale Avenue and Breezehill Avenue                                          |