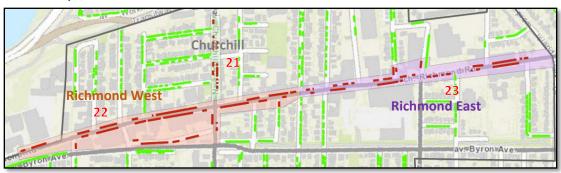

## Zone Maps

|    | Zone                  | #<br>Spaces | Details                                                                                                                                                                |
|----|-----------------------|-------------|------------------------------------------------------------------------------------------------------------------------------------------------------------------------|
| 21 | Churchill             | 22          | All parking on Churchill Avenue from Richmond Road to<br>Scott Street                                                                                                  |
| 22 | Richmond West         | 188         | All parking on Richmond Road from Broadview Avenue to Athlone Street                                                                                                   |
|    |                       |             | All parking on Danforth Avenue from Roosevelt Avenue to Churchill Avenue                                                                                               |
|    |                       |             | All parking on Churchill Avenue and Roosevelt Avenue<br>from Richmond Road to Byron Avenue                                                                             |
| 23 | Richmond East         | 118         | <ul> <li>All parking along Richmond Road and the immediately<br/>adjacent side streets between Athlone Avenue to Island<br/>Park Drive</li> </ul>                      |
| 24 | Wellington<br>Village | 189         | All parking along Wellington Street W and the immediately adjacent side streets between Island Park Drive to Parkdale Avenue (extent to the north is Armstrong Street) |
| 25 | Hintonburg            | 180         | All parking along Wellington Street W and the immediately adjacent side streets between Parkdale Avenue and Breezehill Avenue                                          |