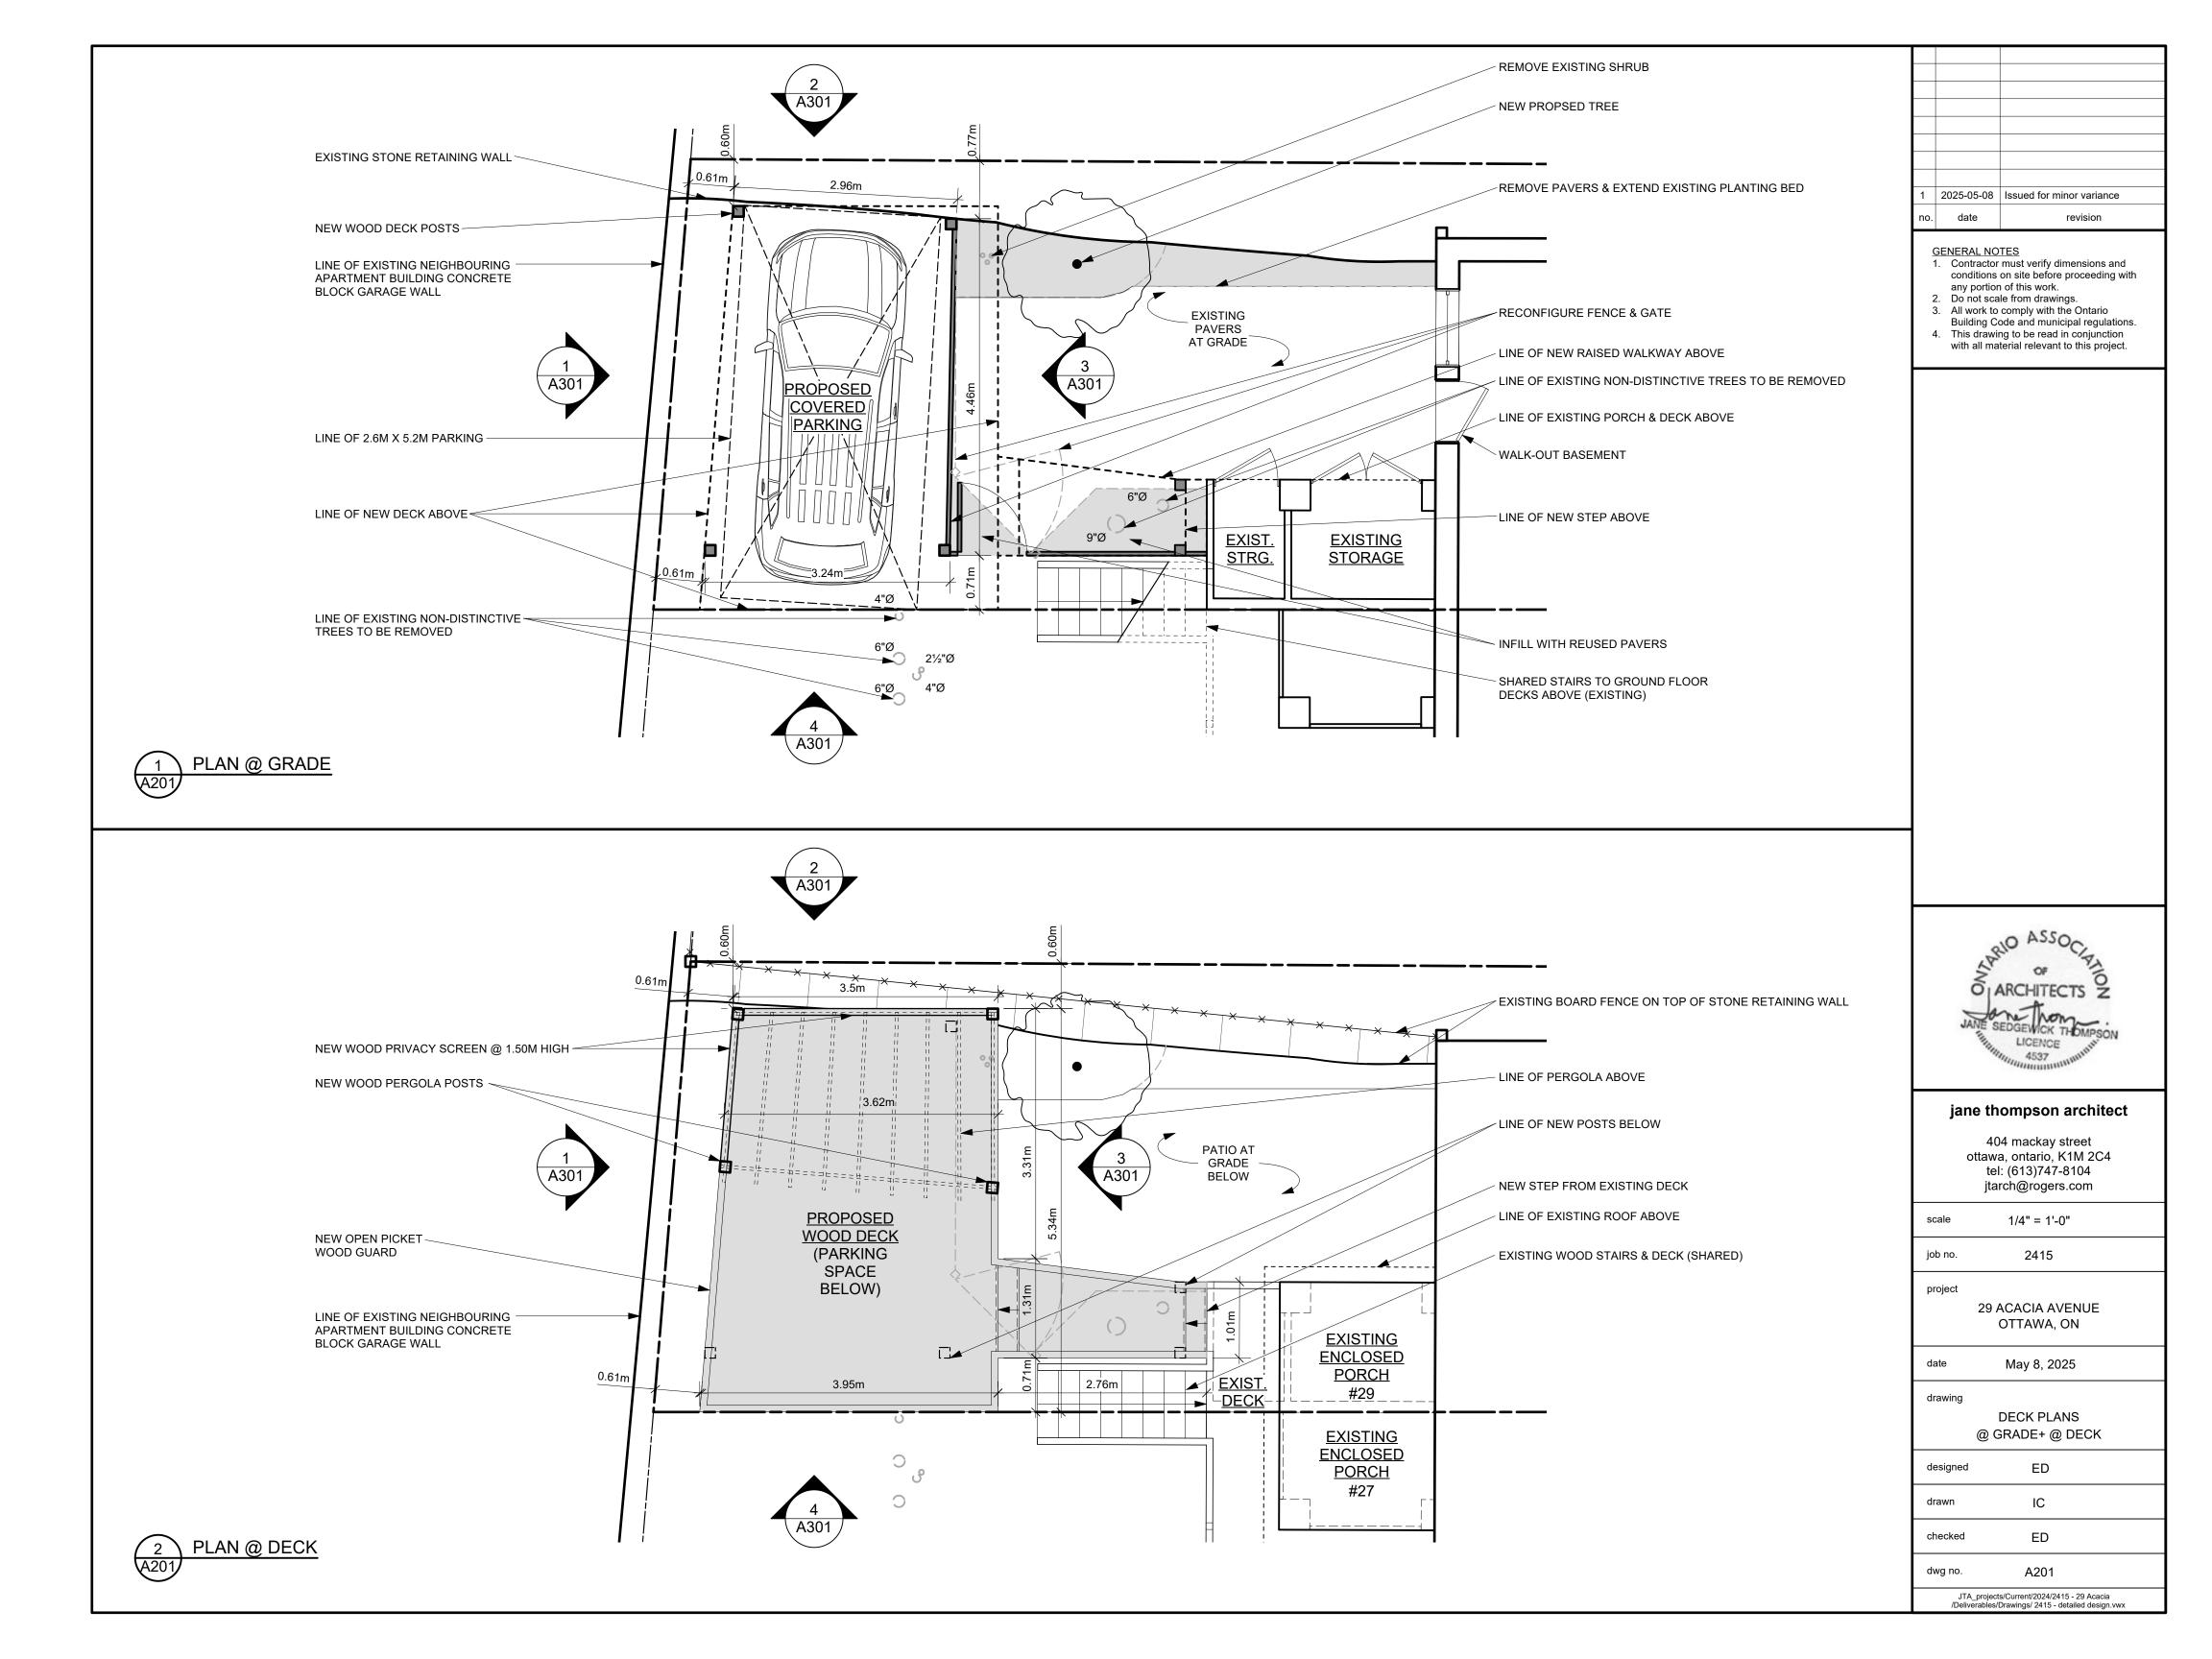

4R - 1332Brick Dwelling Storey 201 NS. 267465 gNo. /(28.66 4R-1332) 28.67 40 28.06 0.9 (R.W.A. PART 30 3 14045" 0 27.74 Division Wall 24.28 of ĒO 83)8 PART ..... 0 23.98 21.42 PAR (28.22 + Plan) 28.24 24.18 PAR 24.38 3.4 ~ ~ ~ 2 5 En M! -177