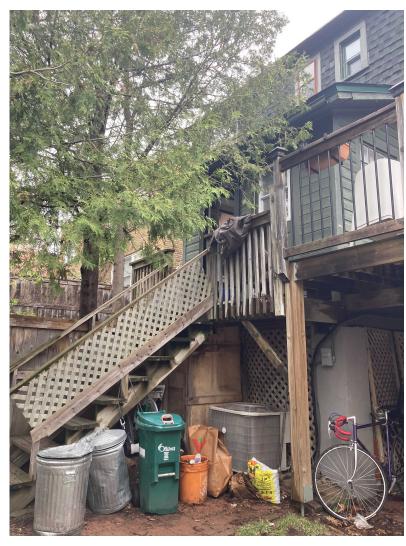

A) Photo of the rear face of the house illustrating the walkout basement and existing patio conditions.

B) Photo of the shared wood steps to the framed porch entries.

E) View of the owner's rear yard parking space looking north with the neighbouring concrete block parking garage on the left and stone retaining wall and board fence behind.

F) Panoramic view of the shared driveway between 25 and 27 Acacia Avenue showing the raised decks with parking below each property.

C) View of the neighbour's backyard at 31 Acacia Avenue from the existing wood deck at the subject property.