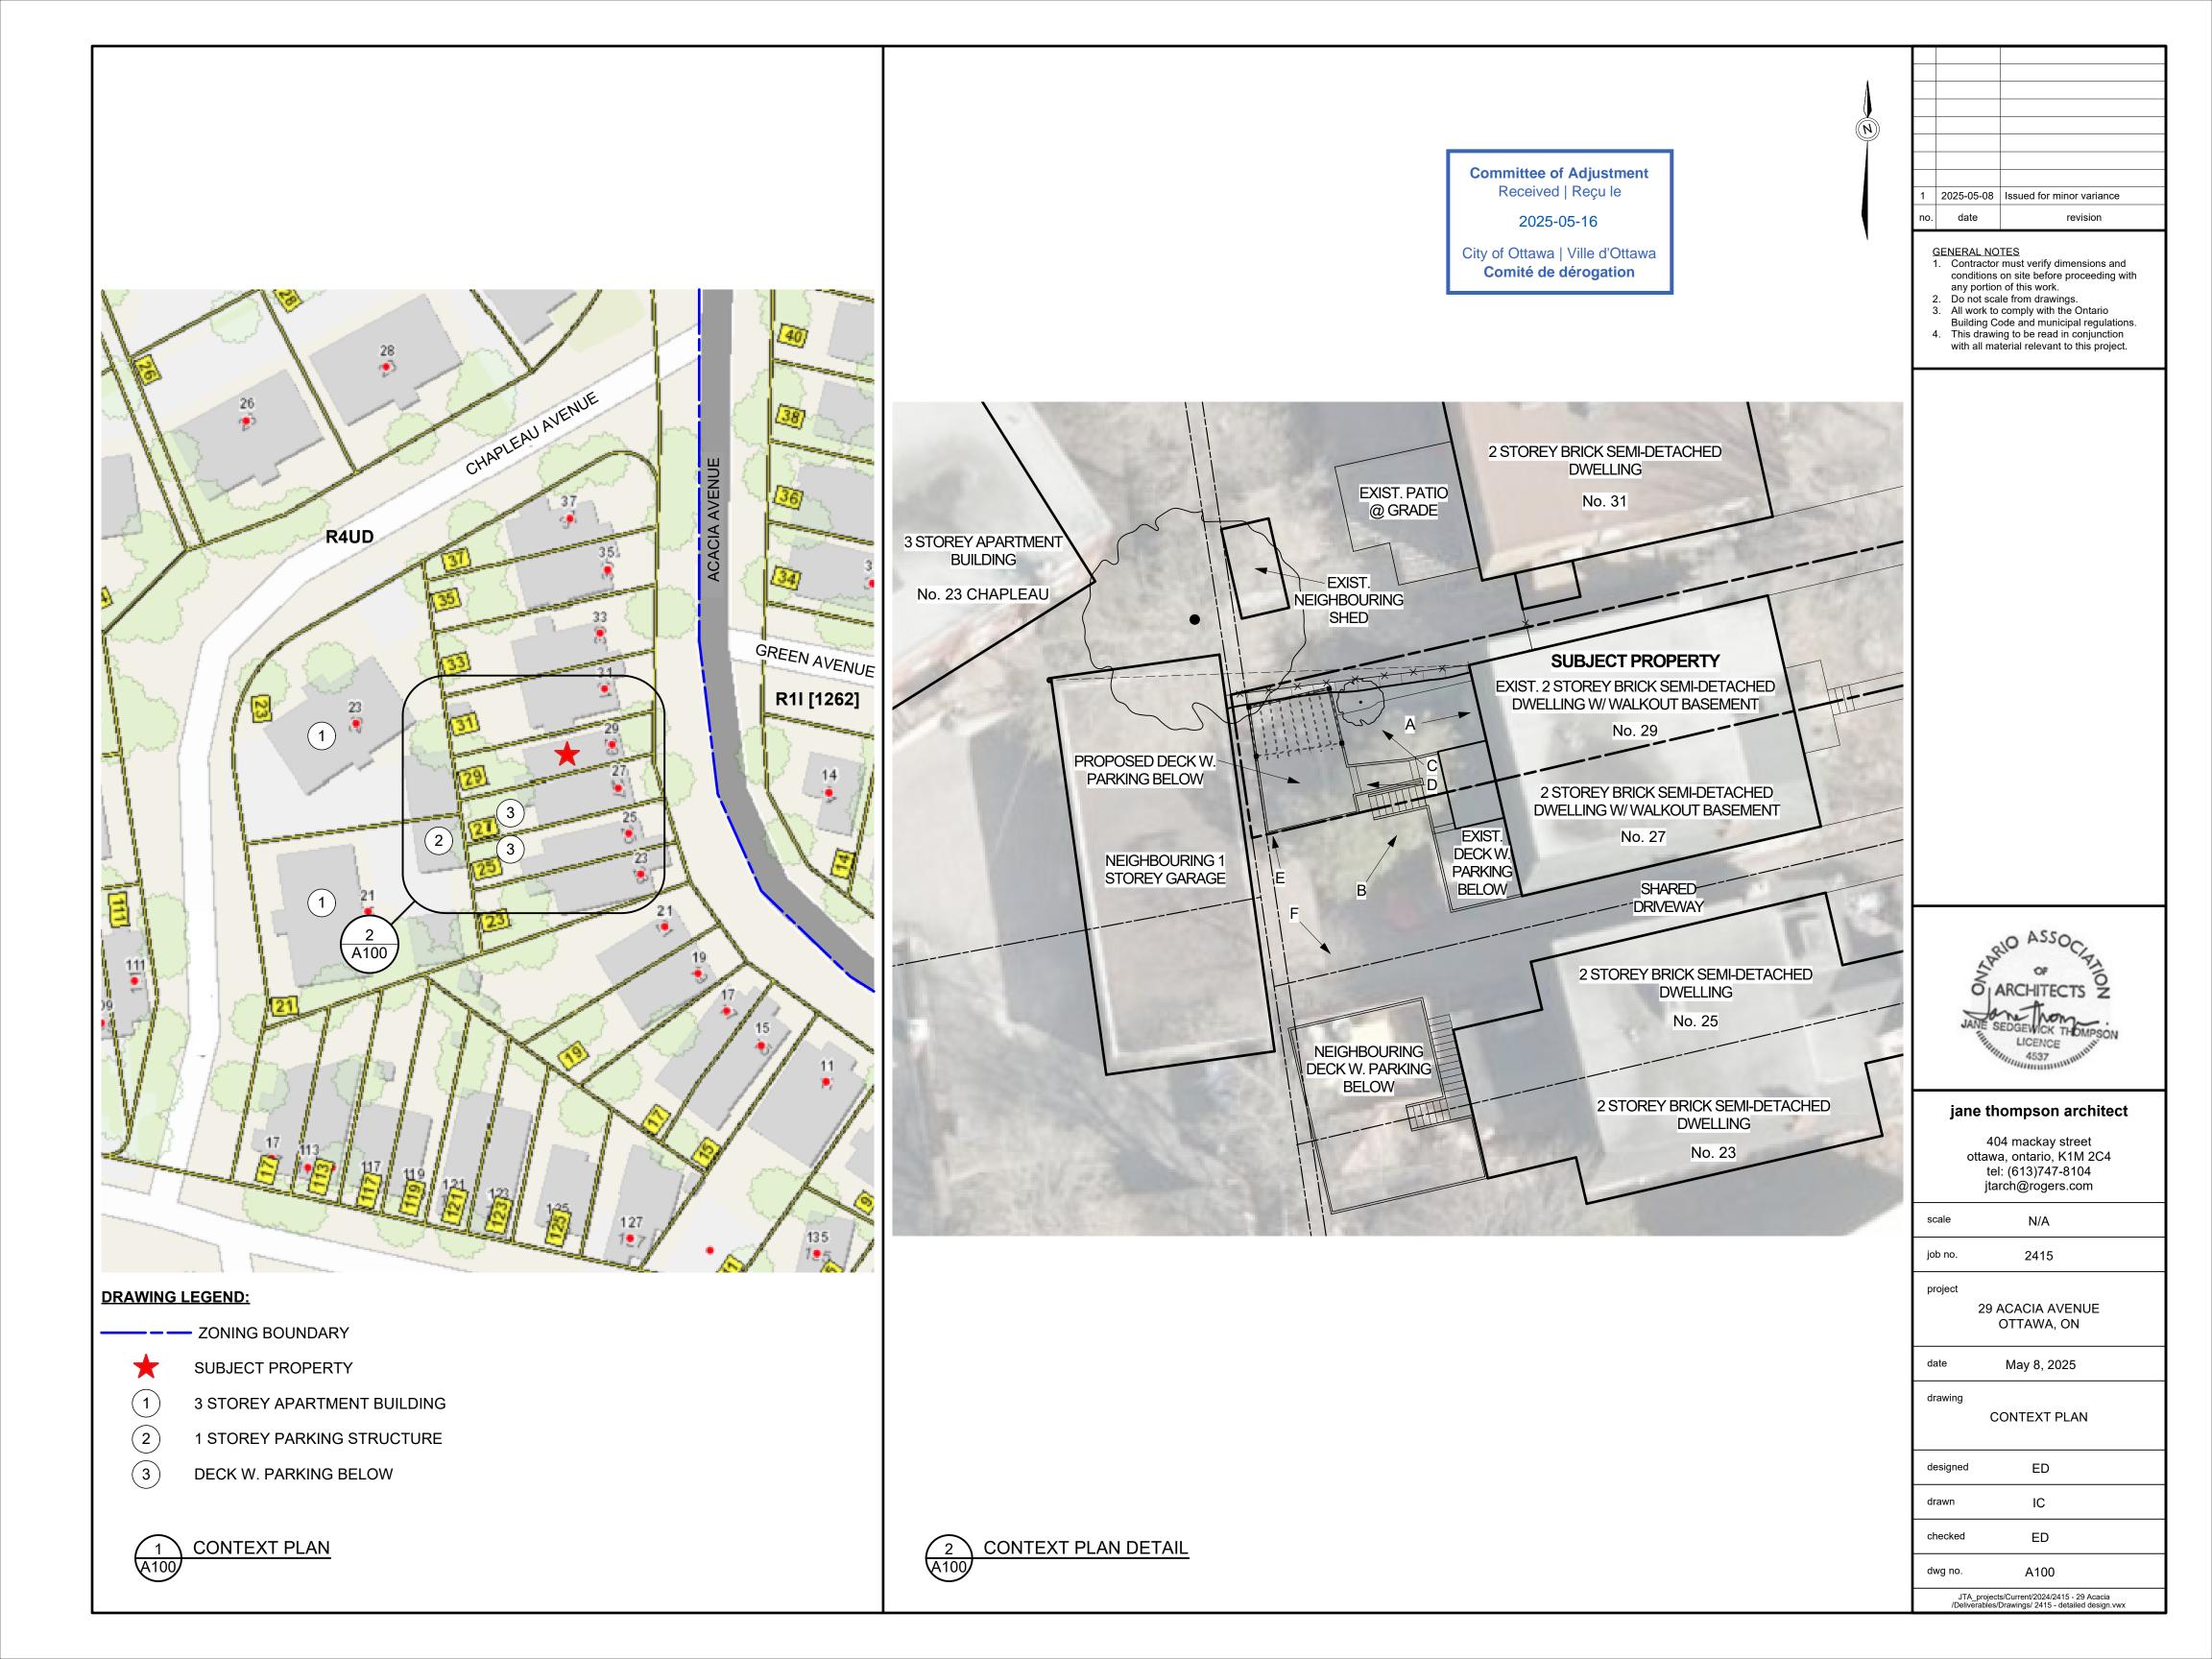

4R - 1332Brick Dwelling Storey 201 NS. 267465 gNo. /(28.66 4R-1332) 28.67 40 28.06 0.9 (R.W.A. PART 30 3 14045" 0 27.74 Division Wall 24.28 of ĒO 83)8 PART ..... 0 23.98 21.42 PAR (28.22 + Plan) 28.24 24.18 PAR 24.38 3.4 ~ ~ ~ 2 5 En M! -177







A) Photo of the rear face of the house illustrating the walkout basement and existing patio conditions.



B) Photo of the shared wood steps to the framed porch entries.





E) View of the owner's rear yard parking space looking north with the neighbouring concrete block parking garage on the left and stone retaining wall and board fence behind.



F) Panoramic view of the shared driveway between 25 and 27 Acacia Avenue showing the raised decks with parking below each property.

C) View of the neighbour's backyard at 31 Acacia Avenue from the existing wood deck at the subject property.



D) View of the rear neighbouring apartment building at 23 Chapleau Avenue from the existing wood deck at the subject property.

| 1<br>no.                   | 2025-05-08<br>date