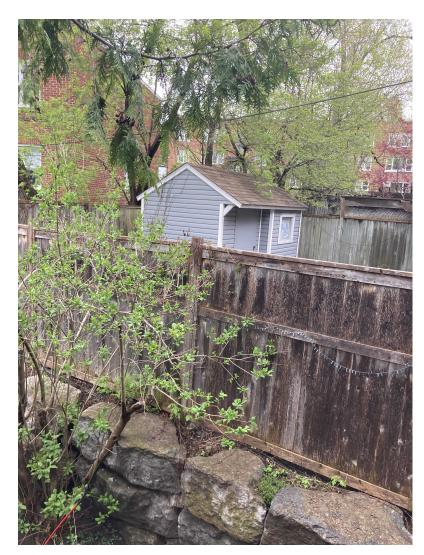

A) Photo of the rear face of the house illustrating the walkout basement and existing patio conditions.

B) Photo of the shared wood steps to the framed porch entries.

E) View of the owner's rear yard parking space looking north with the neighbouring concrete block parking garage on the left and stone retaining wall and board fence behind.