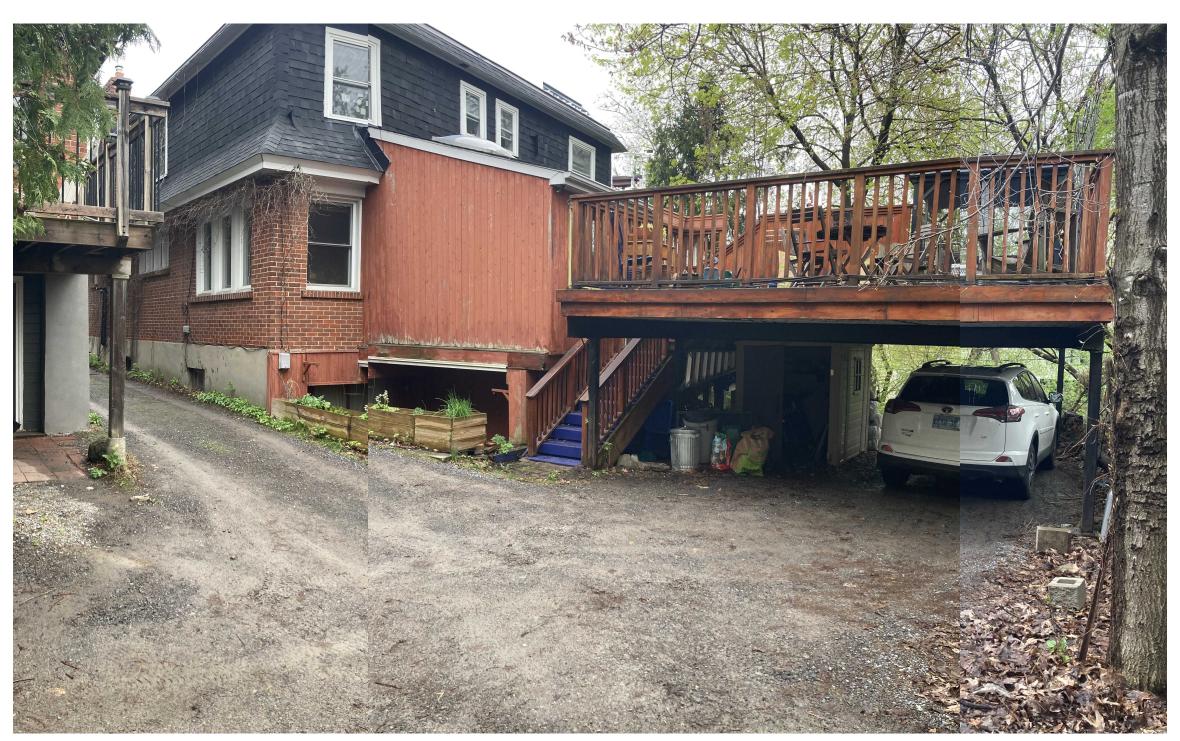

F) Panoramic view of the shared driveway between 25 and 27 Acacia Avenue showing the raised decks with parking below each property.

C) View of the neighbour's backyard at 31 Acacia Avenue from the existing wood deck at the subject property.