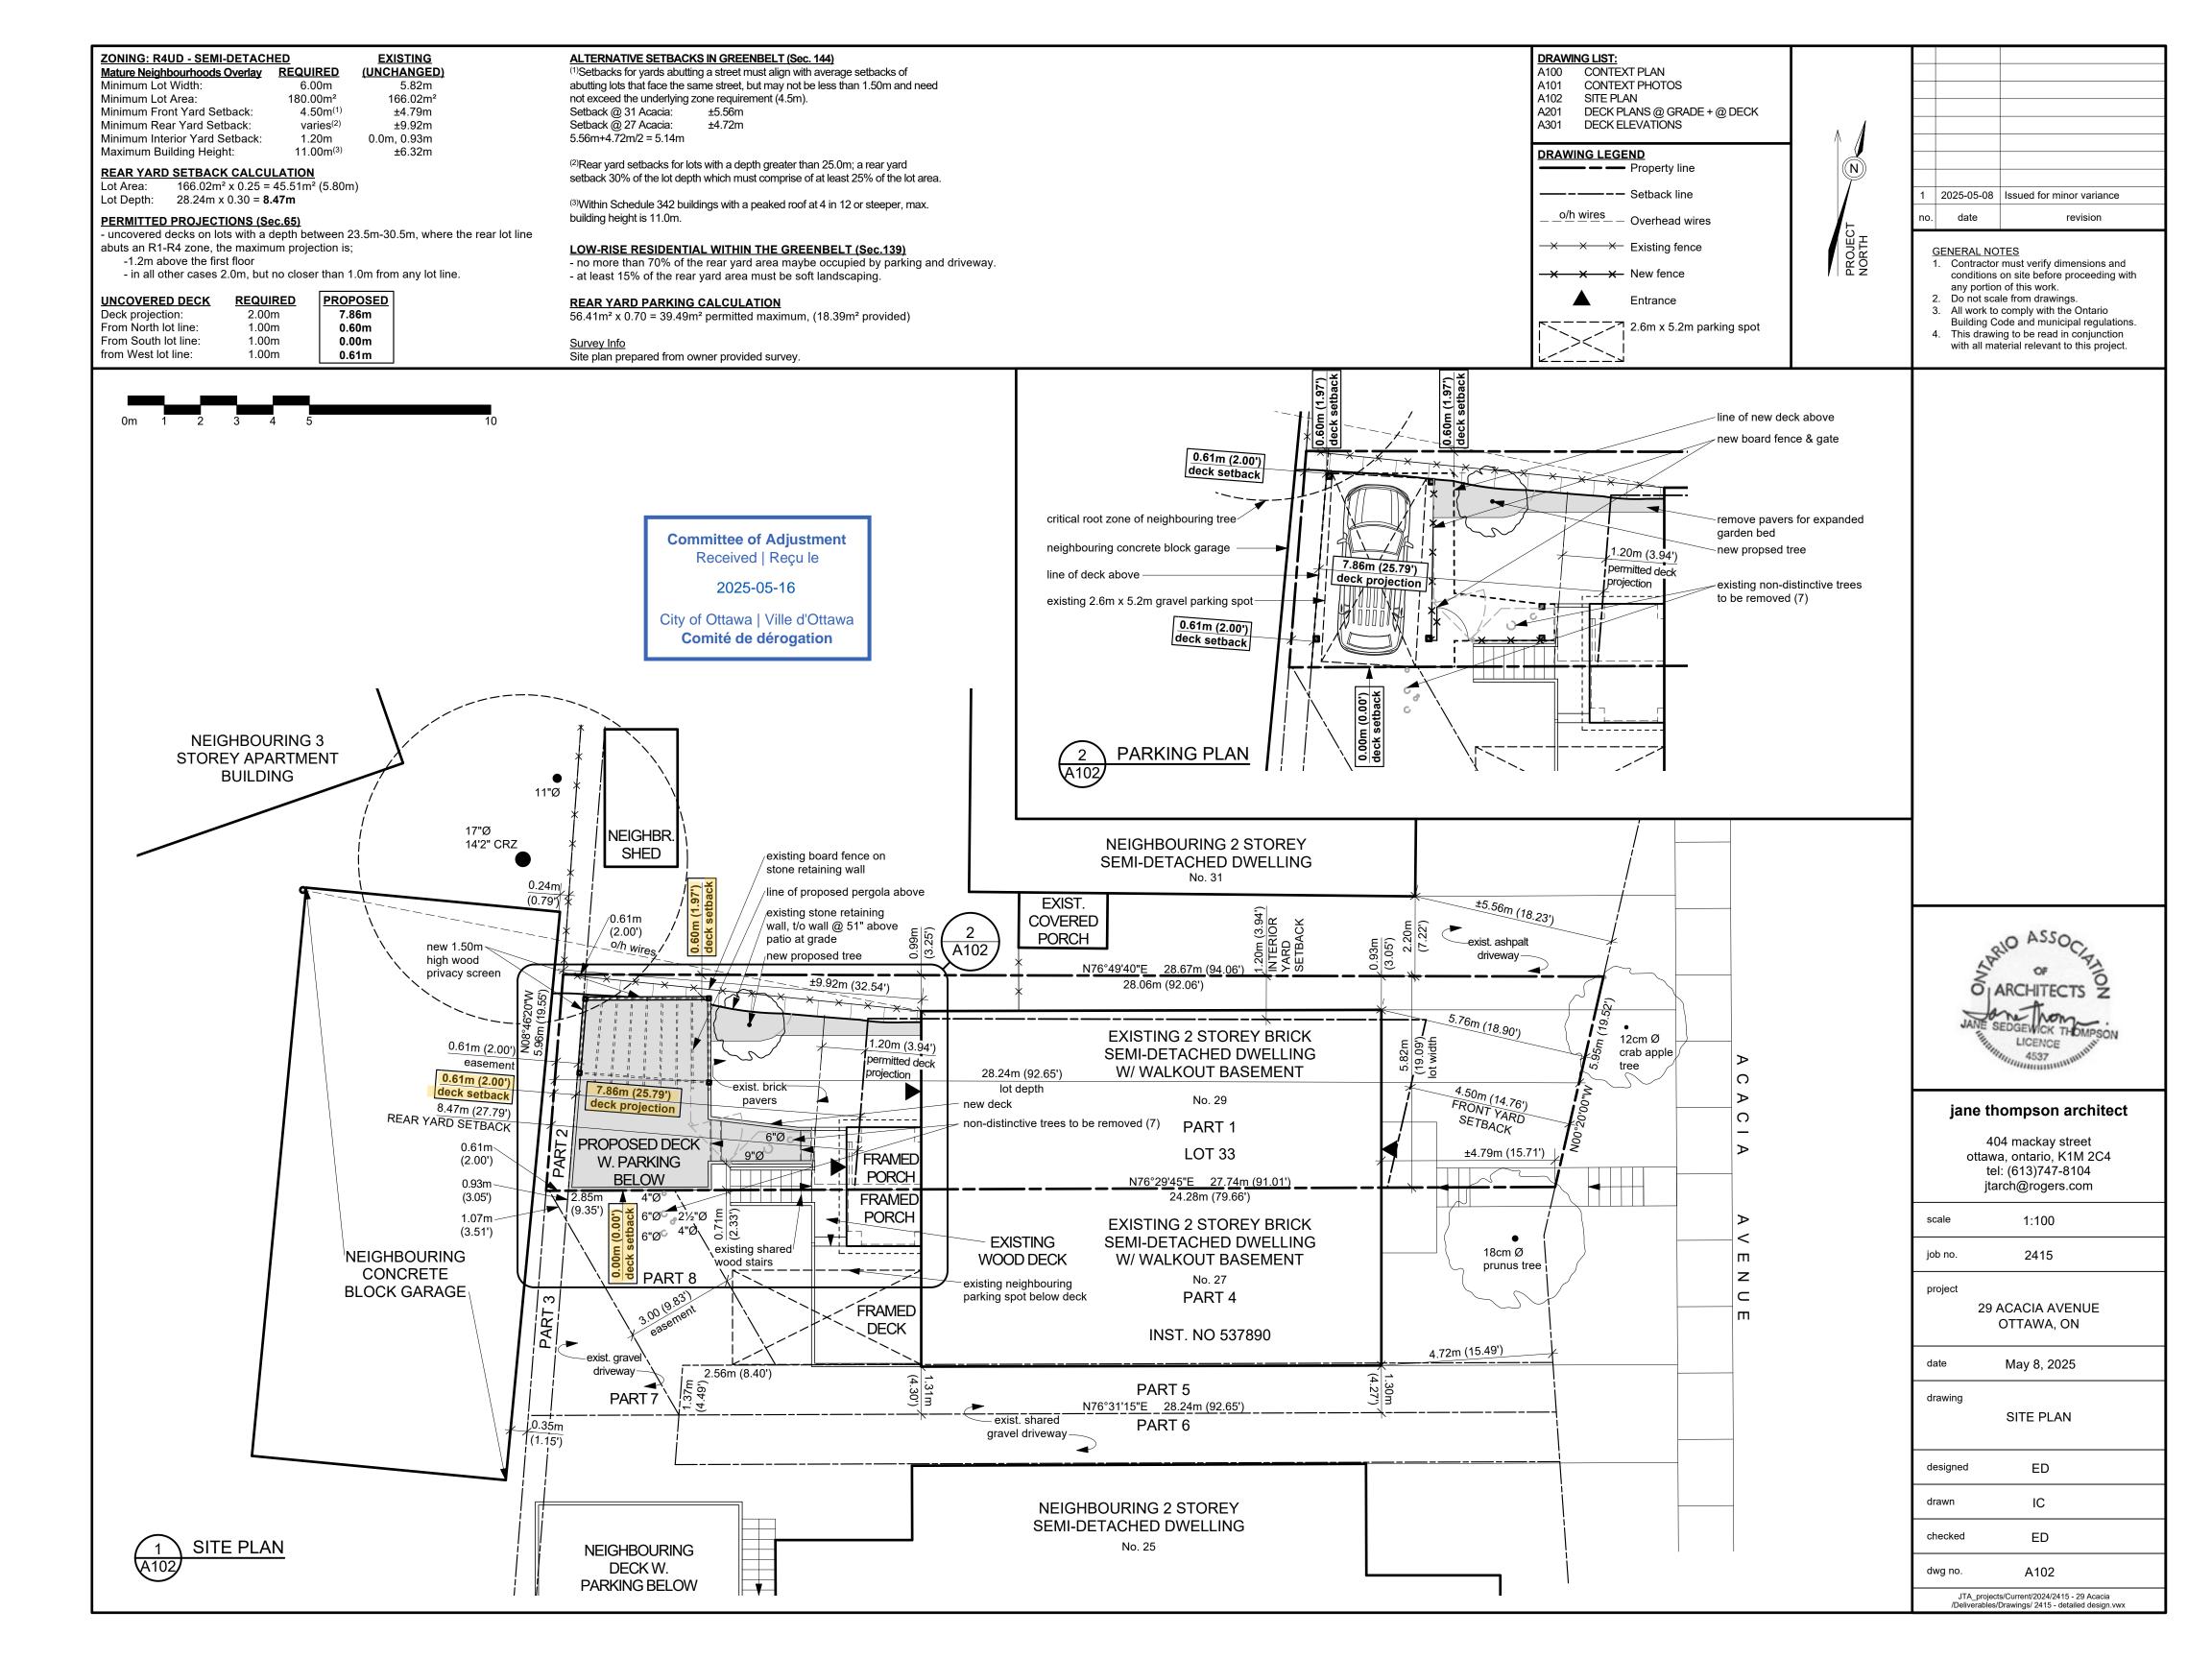

4R - 1332Brick Dwelling Storey 201 NS. 267465 gNo. /(28.66 4R-1332) 28.67 40 28.06 0.9 (R.W.A. PART 30 3 14045" 0 27.74 Division Wall 24.28 of ĒO 83)8 PART ..... 0 23.98 21.42 PAR (28.22 + Plan) 28.24 24.18 PAR 24.38 3.4 ~ ~ ~ 2 5 En M! -177