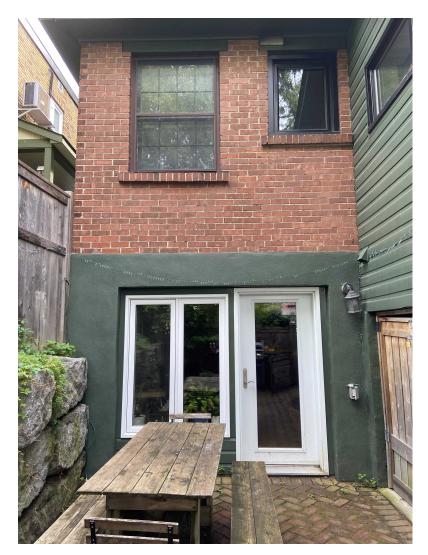

A) Photo of the rear face of the house illustrating the walkout basement and existing patio conditions.

B) Photo of the shared wood steps to the framed porch entries.

E) View of the owner's rear yard parking space looking north with the neighbouring concrete block parking garage on the left and stone retaining wall and board fence behind.