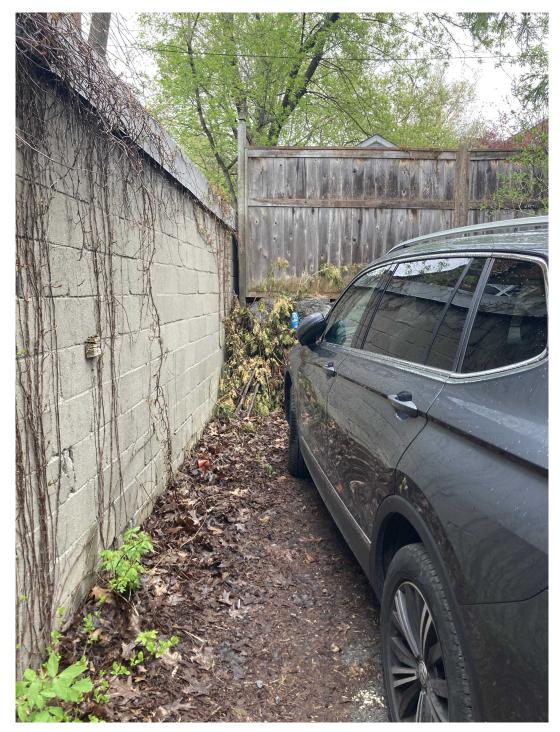

A) Photo of the rear face of the house illustrating the walkout basement and existing patio conditions.

B) Photo of the shared wood steps to the framed porch entries.

E) View of the owner's rear yard parking space looking north with the neighbouring concrete block parking garage on the left and stone retaining wall and board fence behind.