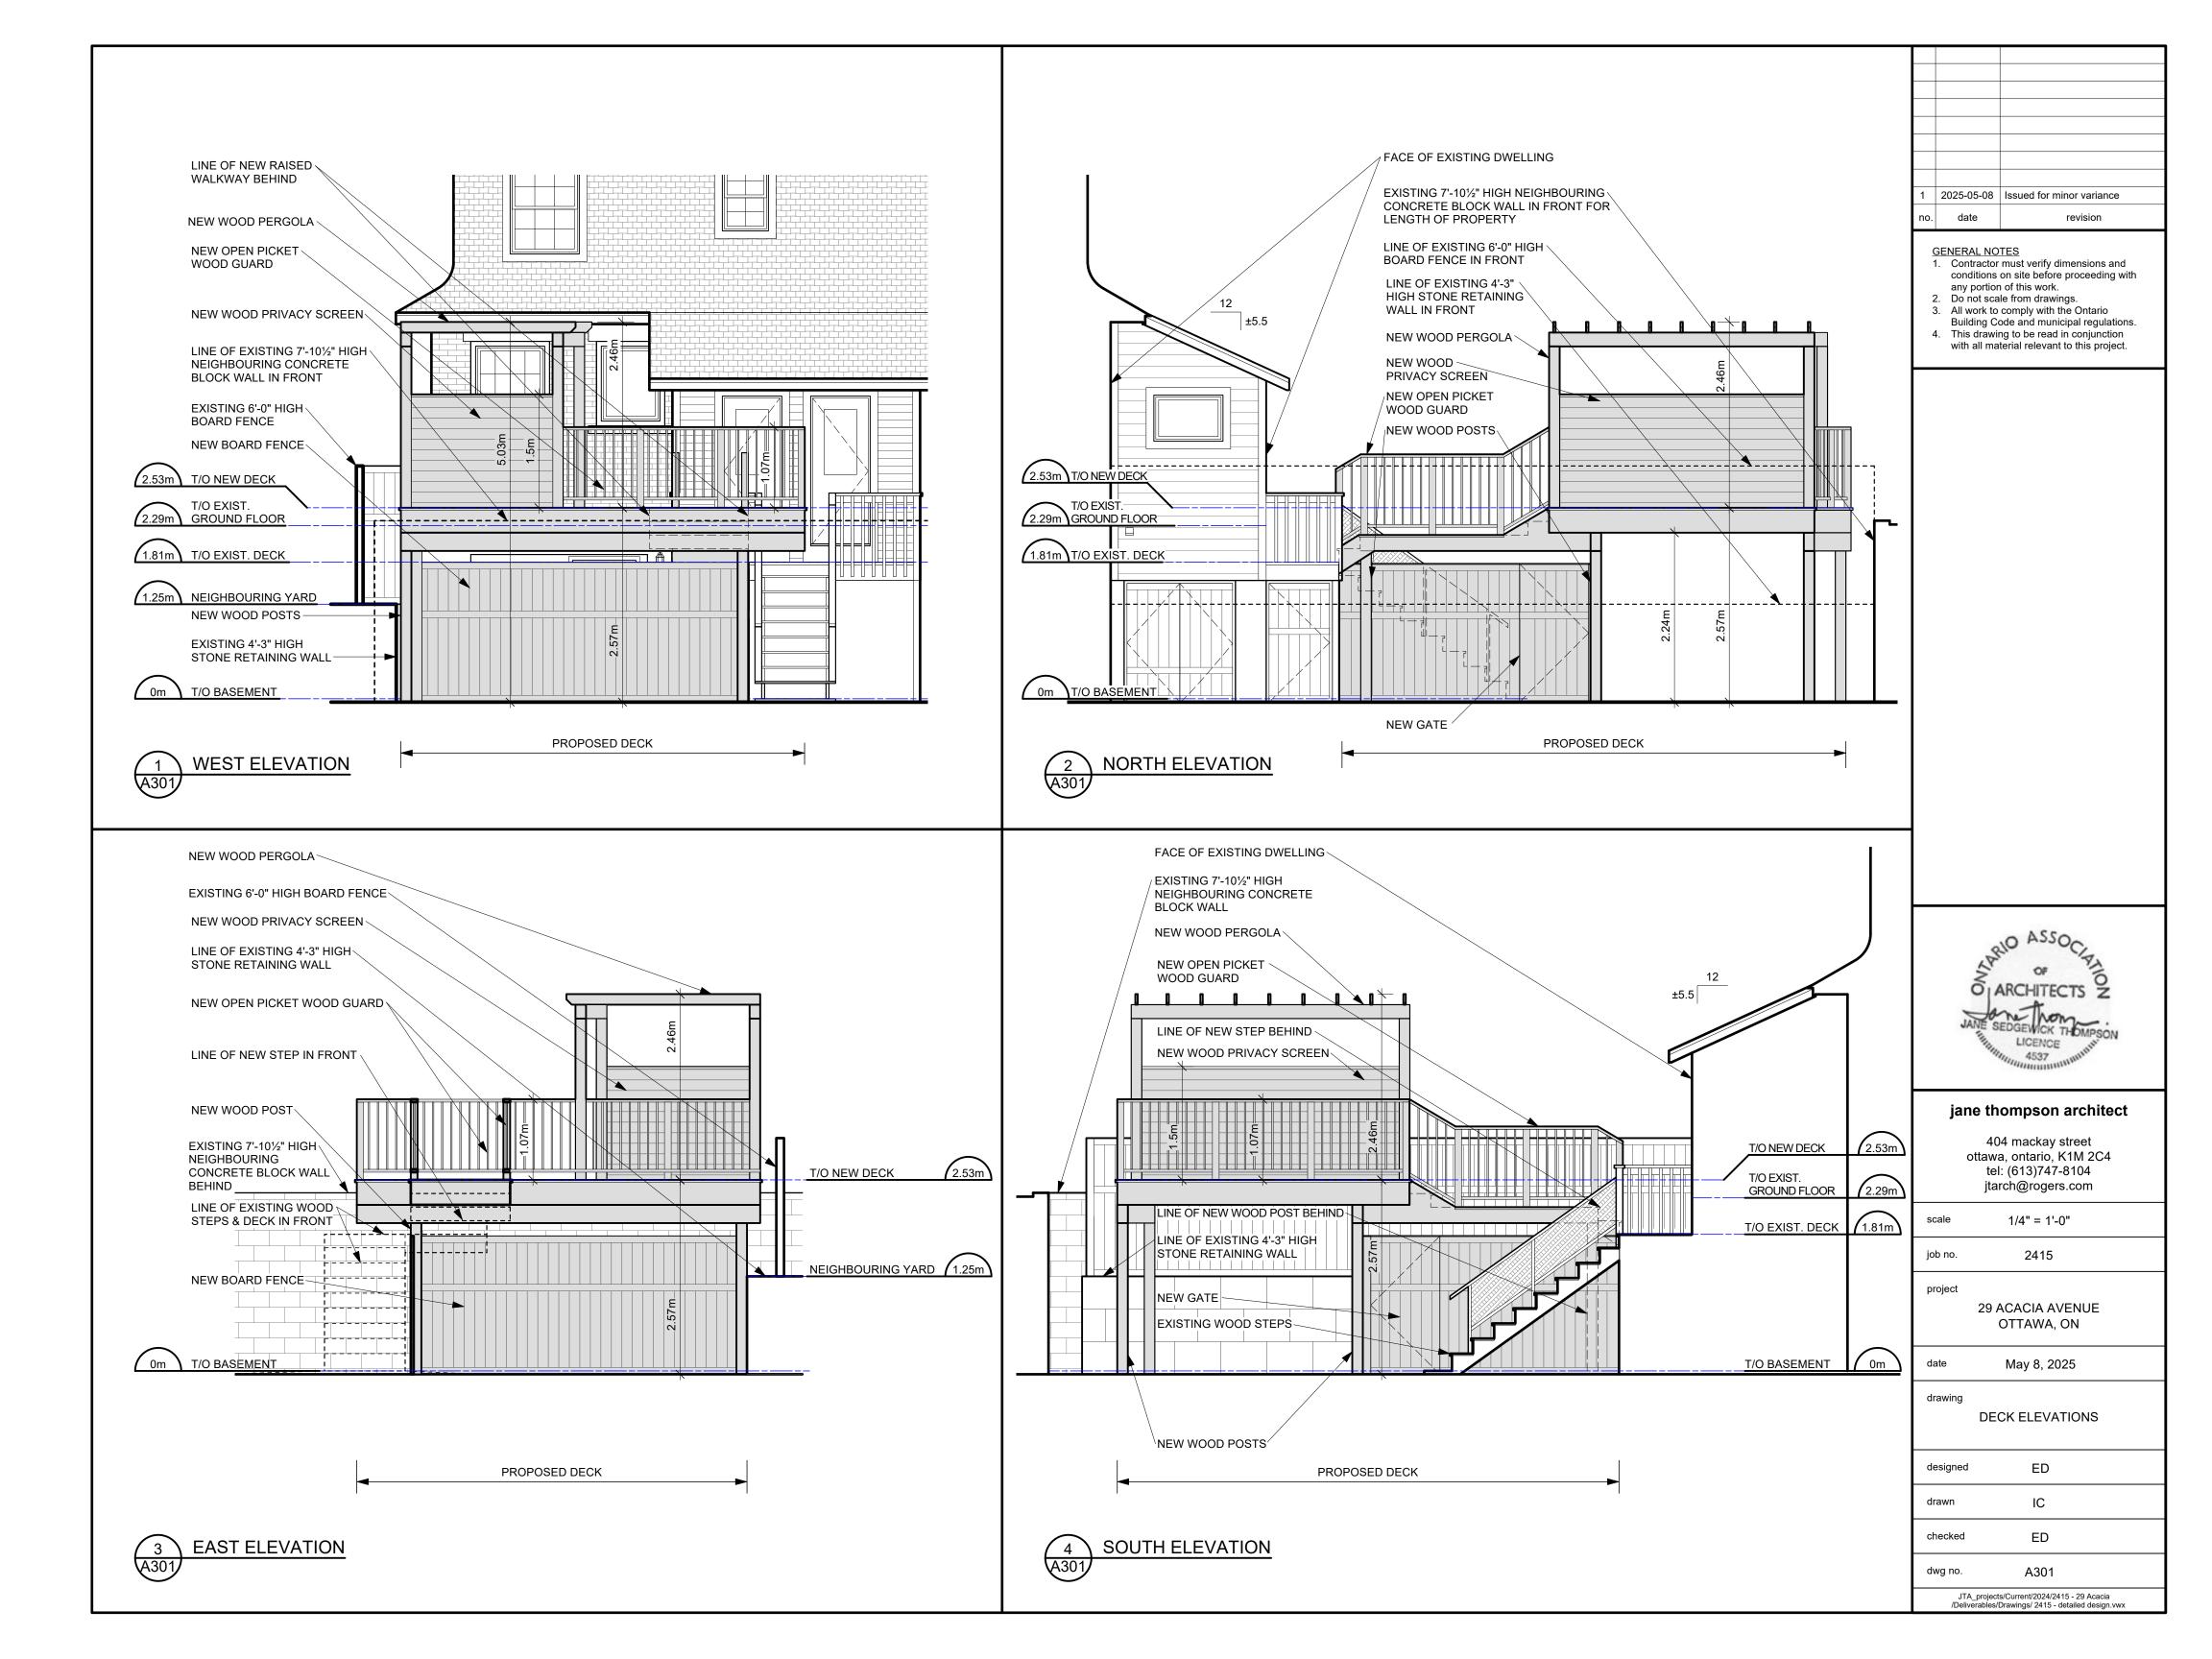

4R - 1332Brick Dwelling Storey 201 NS. 267465 gNo. /(28.66 4R-1332) 28.67 40 28.06 0.9 (R.W.A. PART 30 3 14045" 0 27.74 Division Wall 24.28 of ĒO 83)8 PART ..... 0 23.98 21.42 PAR (28.22 + Plan) 28.24 24.18 PAR 24.38 3.4 ~ ~ ~ 2 5 En M! -177