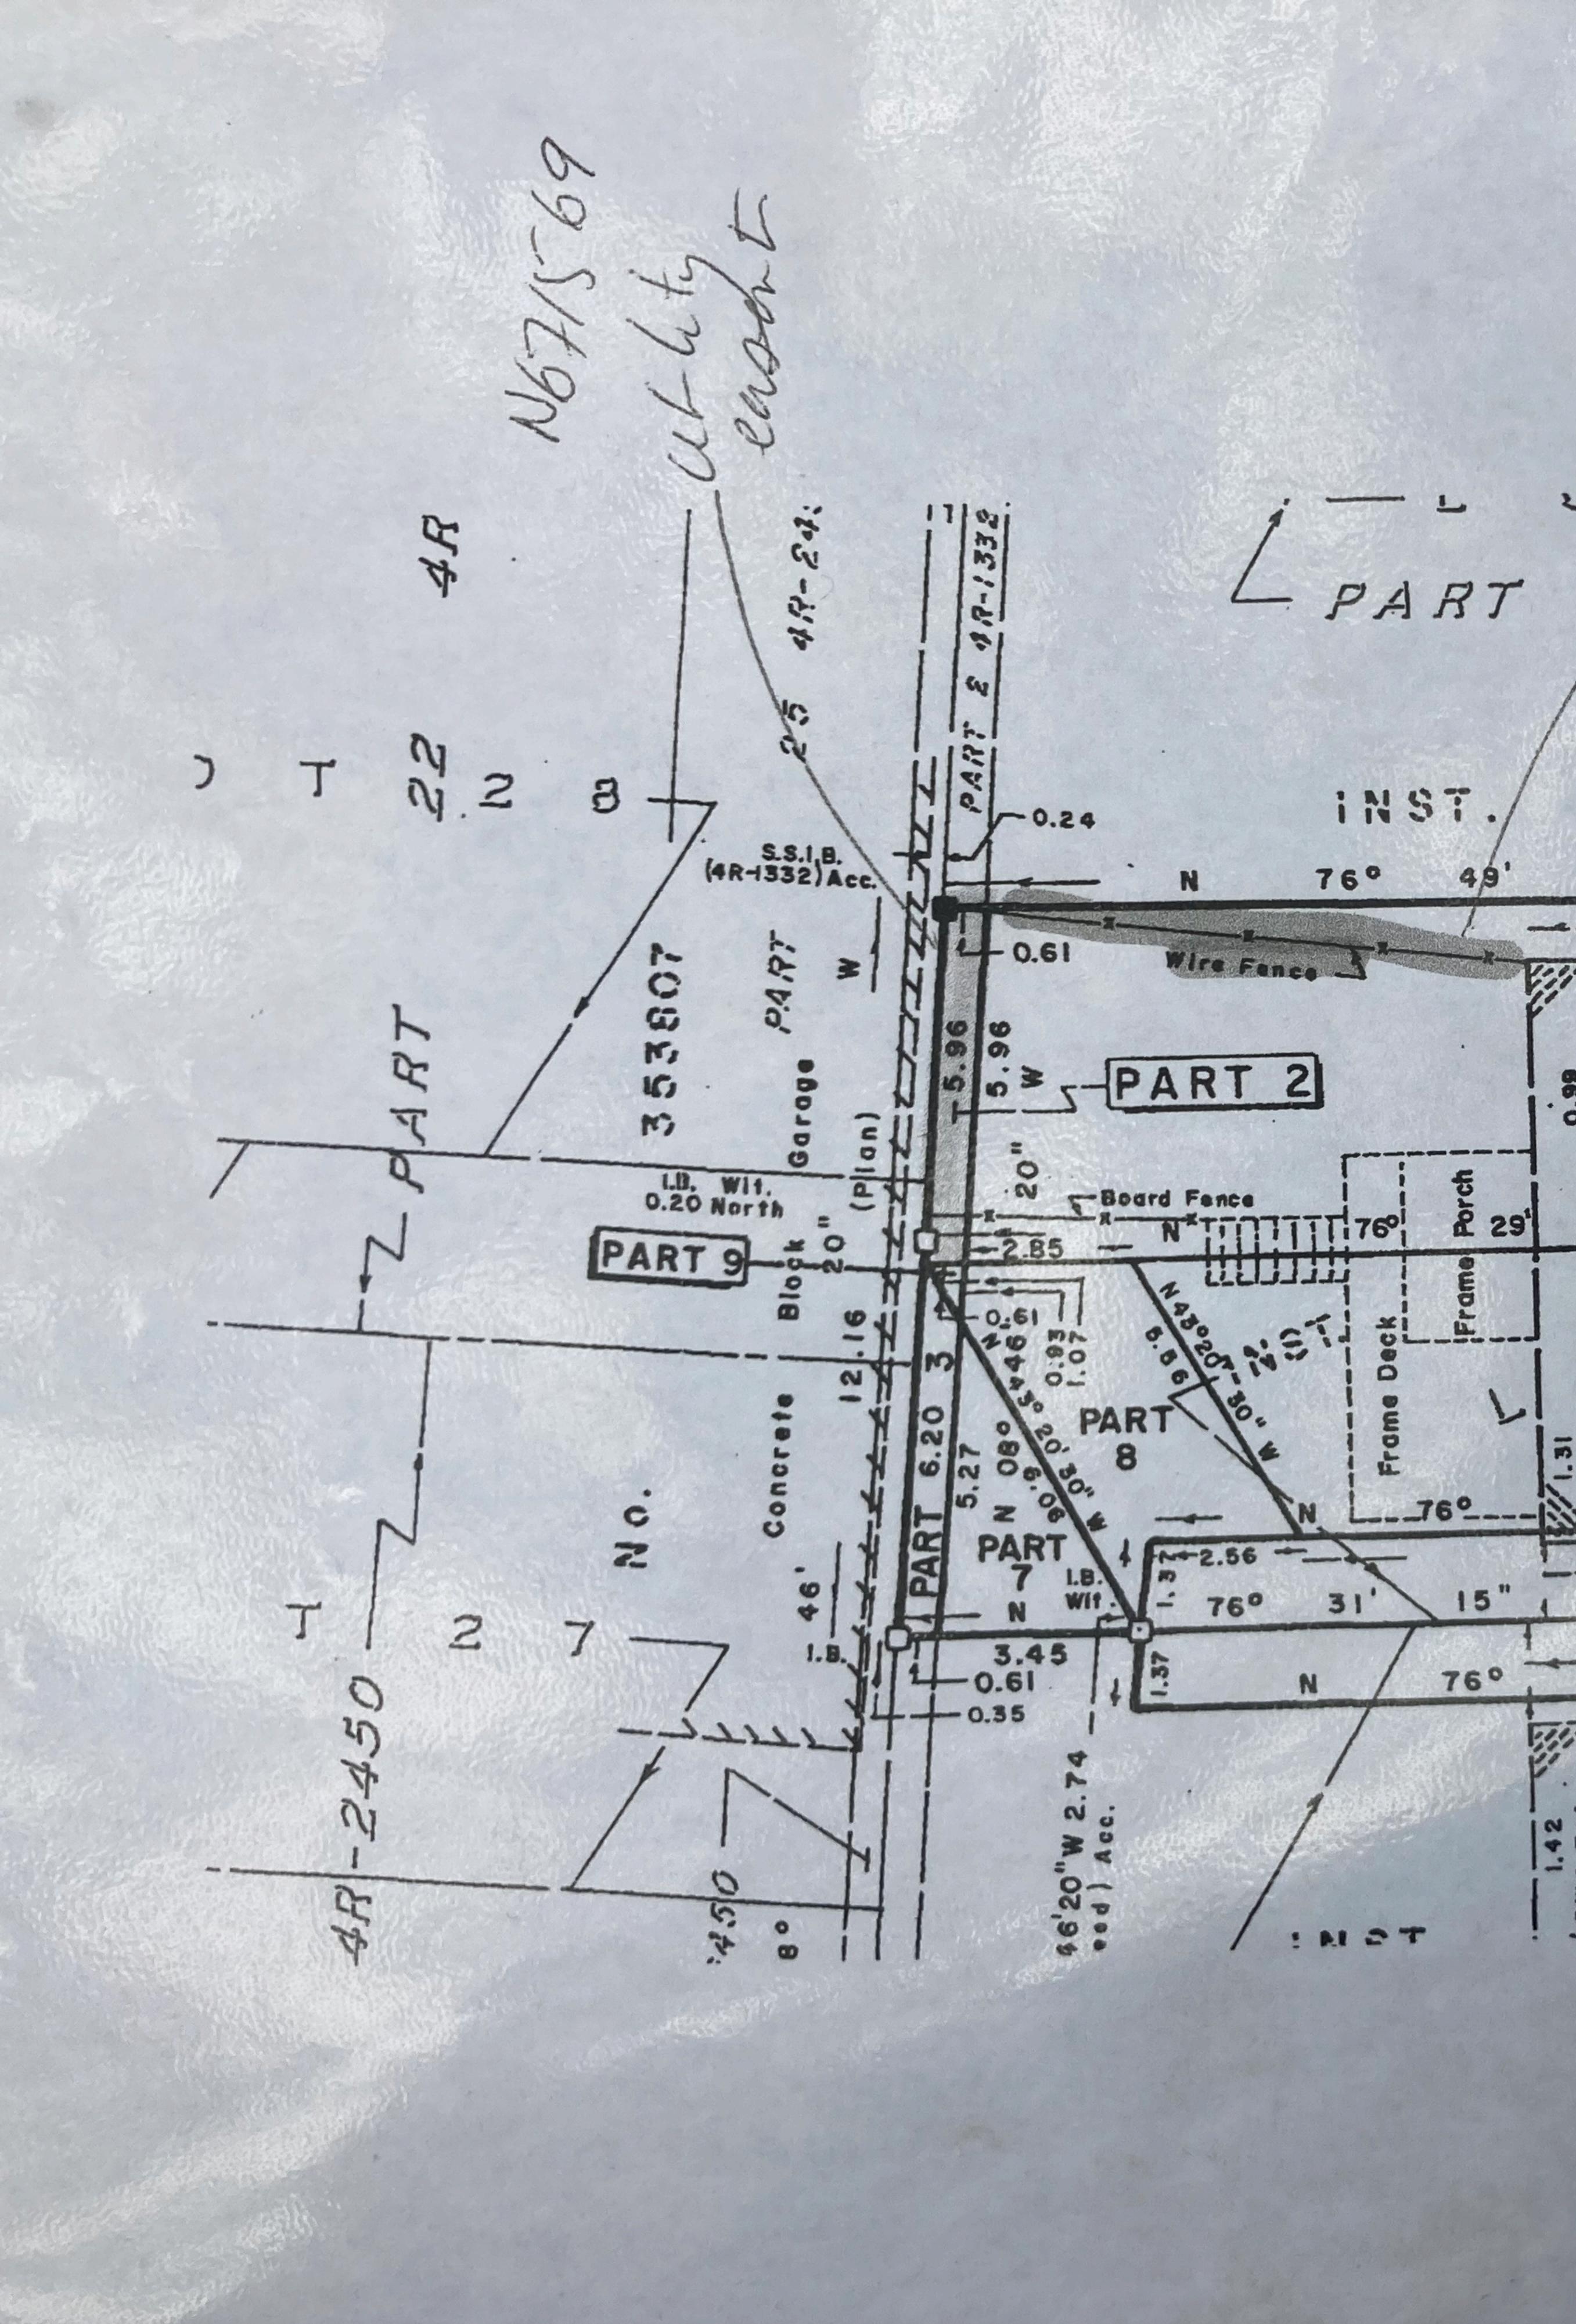

4R - 1332Brick Dwelling Storey 201 NS. 267465 gNo. /(28.66 4R-1332) 28.67 40 28.06 0.9 (R.W.A. PART 30 3 14045" 0 27.74 Division Wall 24.28 of ĒO 83)8 PART ..... 0 23.98 21.42 PAR (28.22 + Plan) 28.24 24.18 PAR 24.38 3.4 ~ ~ ~ 2 5 En M! -177