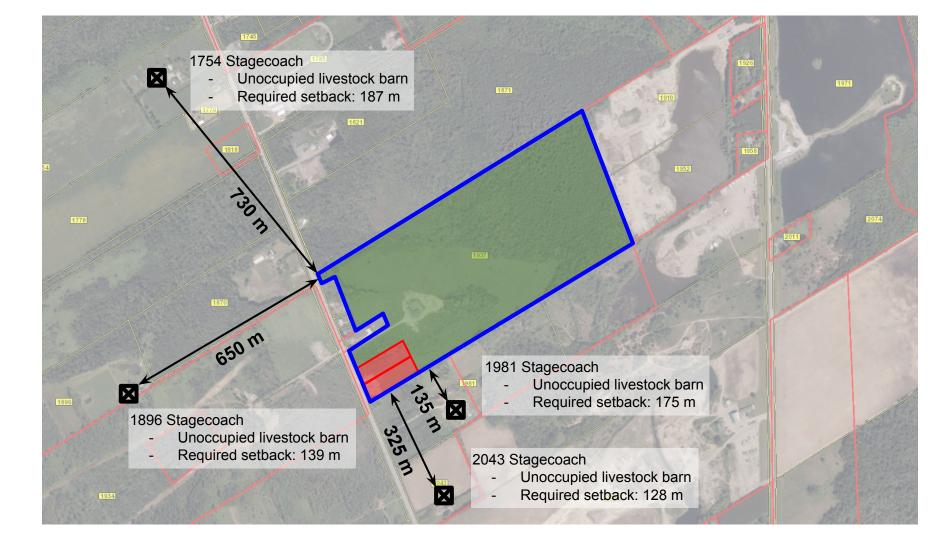

|              | none: (613) 727-0850 / Fax: (613) 727-1079<br>Email: Nepean@aovltd.com<br>21256-20 Milan Fait PtLt12 Con4 OG POS F(Client Copy) ns       |  |
|                                                                                                                                                                                                                                                                     |              |                                                                                                                                          |  |