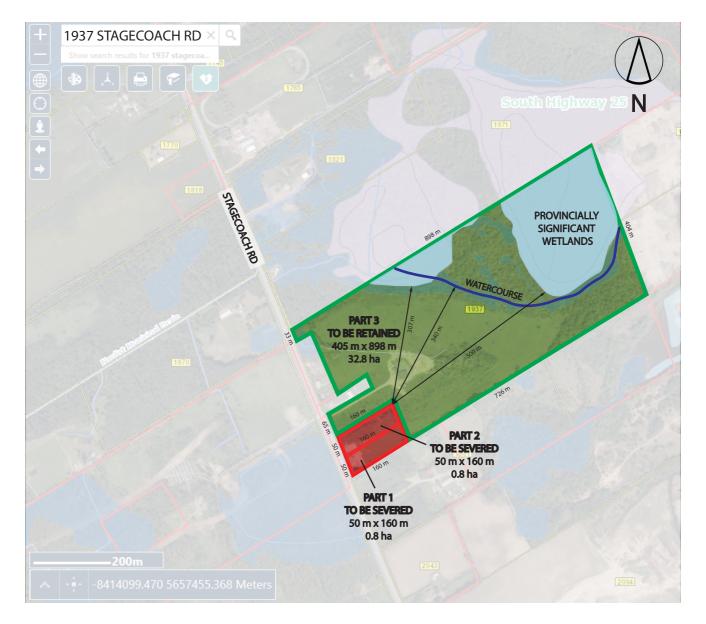

|              | none: (613) 727-0850 / Fax: (613) 727-1079<br>Email: Nepean@aovltd.com<br>21256-20 Milan Fait PtLt12 Con4 OG POS F(Client Copy) ns       |  |
|                                                                                                                                                                                                                                                                     |              |                                                                                                                                          |  |