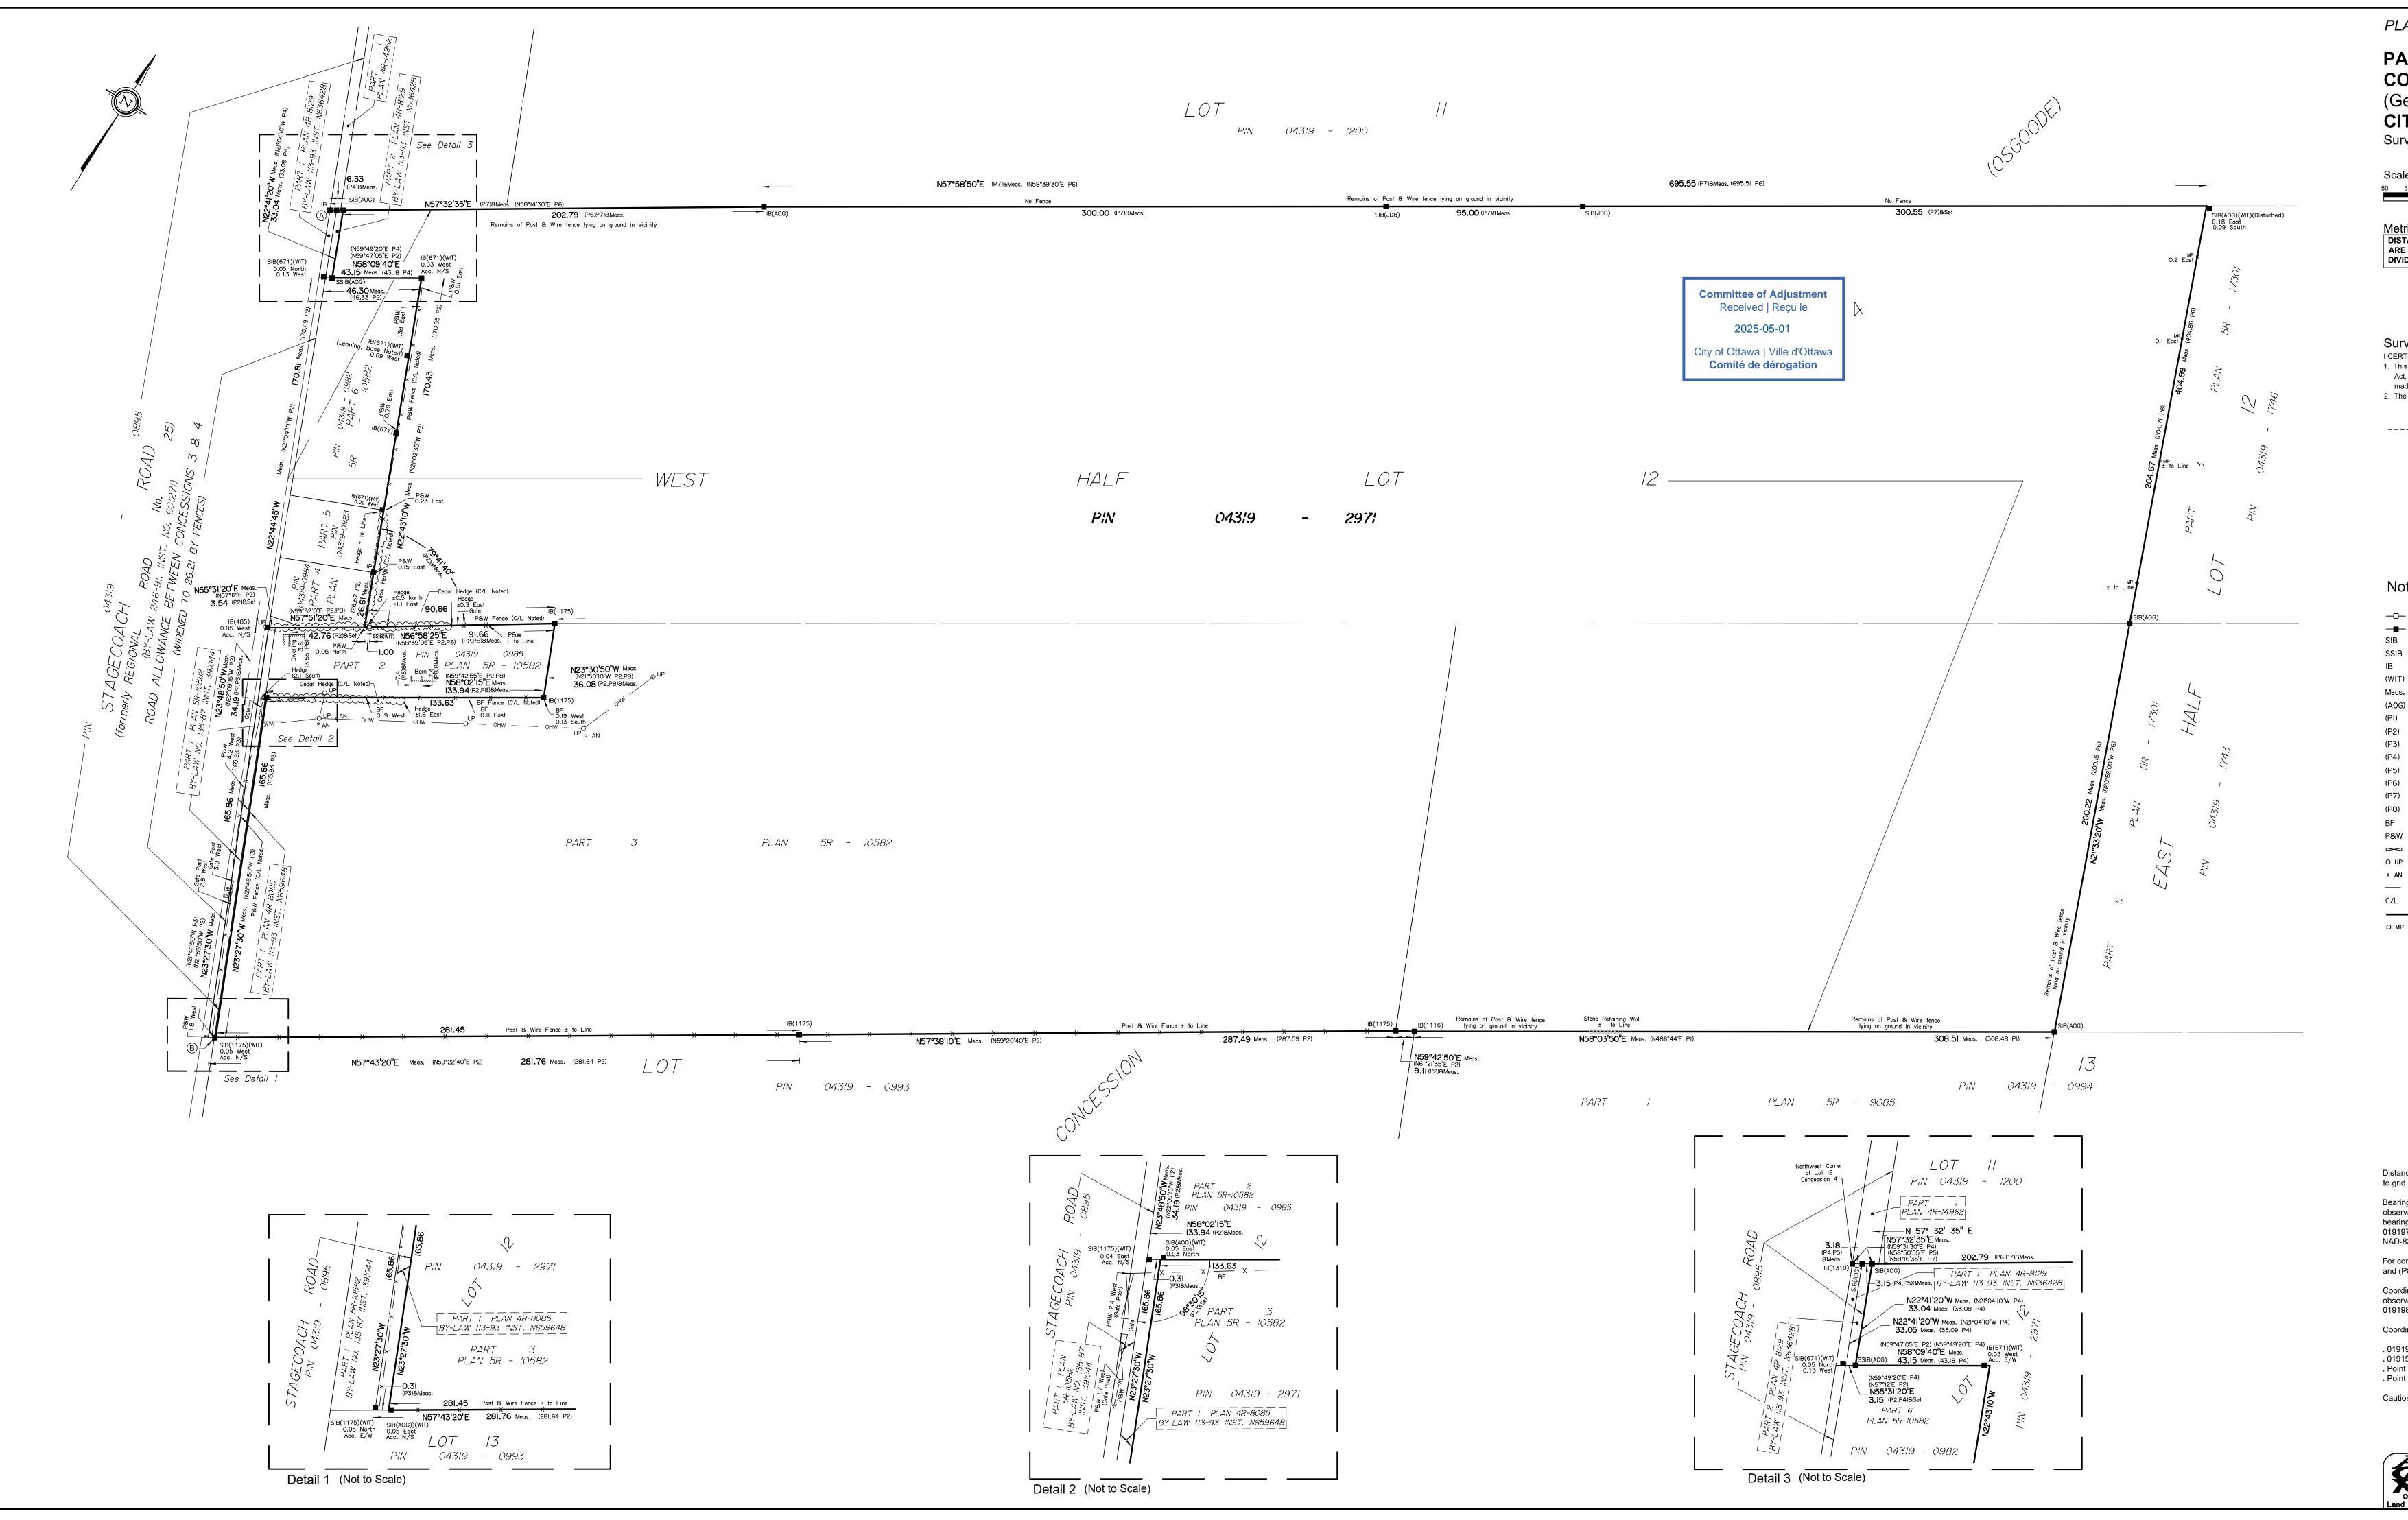

| P'N' 043'9 - 1200                                                                                               |
|-----------------------------------------------------------------------------------------------------------------|
|                                                                                                                 |
| N57°58'50"E (P7)&Meas. (N58°39'30"E P6)<br>No Fence<br>Remains of Post & Wire fence lying on ground in vicinity |
| B(AOG) 300.00 (P7)&Meas. SIB(JDB) 95.00 (P7)&Meas.                                                              |
|                                                                                                                 |
|                                                                                                                 |
|                                                                                                                 |
|                                                                                                                 |
|                                                                                                                 |
|                                                                                                                 |

| AN OF SURVEY OF                                                                                                                                                                                                                                                     |              |                                                                                                                                          |  |
|---------------------------------------------------------------------------------------------------------------------------------------------------------------------------------------------------------------------------------------------------------------------|--------------|------------------------------------------------------------------------------------------------------------------------------------------|--|
| ART OF LOT 12<br>ONCESSION 4                                                                                                                                                                                                                                        |              |                                                                                                                                          |  |
| eographic Township of Osgoode)                                                                                                                                                                                                                                      |              |                                                                                                                                          |  |
| <b>TY OF OTTAWA</b><br>rveyed by Annis, O'Sullivan, Vollebekk Ltd.                                                                                                                                                                                                  |              |                                                                                                                                          |  |
| le 1:1                                                                                                                                                                                                                                                              |              | 0 25 50 Metres                                                                                                                           |  |
| tric                                                                                                                                                                                                                                                                |              |                                                                                                                                          |  |
| TANCES AND COORDINATES SHOWN ON THIS PLAN<br>E IN METRES AND CAN BE CONVERTED TO FEET BY<br>IDING BY 0.3048.                                                                                                                                                        |              |                                                                                                                                          |  |
|                                                                                                                                                                                                                                                                     |              |                                                                                                                                          |  |
| rveyor's Certificate                                                                                                                                                                                                                                                |              |                                                                                                                                          |  |
| RTIFY THAT :<br>his survey and plan are correct and in accordance with the Surveys<br>ct, the Surveyors Act and the Land Titles Act and the regulations                                                                                                             |              |                                                                                                                                          |  |
| ade under tl<br>ne survey wa                                                                                                                                                                                                                                        |              | d on the day of, 2021.                                                                                                                   |  |
| Date                                                                                                                                                                                                                                                                |              | V. Andrew Shelp                                                                                                                          |  |
|                                                                                                                                                                                                                                                                     |              | Ontario Land Surveyor                                                                                                                    |  |
|                                                                                                                                                                                                                                                                     |              |                                                                                                                                          |  |
|                                                                                                                                                                                                                                                                     |              |                                                                                                                                          |  |
|                                                                                                                                                                                                                                                                     |              |                                                                                                                                          |  |
| otes &                                                                                                                                                                                                                                                              | Leger        | nd                                                                                                                                       |  |
| _ C                                                                                                                                                                                                                                                                 | )enotes<br>" | Survey Monument Planted                                                                                                                  |  |
| _                                                                                                                                                                                                                                                                   | "            | Survey Monument Found<br>Standard Iron Bar                                                                                               |  |
| ·)                                                                                                                                                                                                                                                                  | "            | Short Standard Iron Bar<br>Iron Bar<br>Witness                                                                                           |  |
| 5.<br>5)                                                                                                                                                                                                                                                            | "            | Measured<br>Annis, O'Sullivan, Vollebekk Ltd.                                                                                            |  |
|                                                                                                                                                                                                                                                                     | "            | Plan 5R-9085<br>Plan 5R-10582                                                                                                            |  |
|                                                                                                                                                                                                                                                                     | "            | Plan 4R-8085<br>Plan 4R-8129                                                                                                             |  |
|                                                                                                                                                                                                                                                                     |              | Plan 4R-14962<br>Plan 4R-17301                                                                                                           |  |
|                                                                                                                                                                                                                                                                     | "            | Plan 4R-19489<br>(AOG) Plan dated Sept. 14, 1992                                                                                         |  |
| I                                                                                                                                                                                                                                                                   |              | Board Fence<br>Post and Wire Fence                                                                                                       |  |
| 1                                                                                                                                                                                                                                                                   | "            | Gate<br>Utility Pole                                                                                                                     |  |
| и<br>онw ——                                                                                                                                                                                                                                                         | - "          | Anchor<br>Overhead Wires<br>Centreline                                                                                                   |  |
| P                                                                                                                                                                                                                                                                   | "            | Property Line<br>Metal Post (Fence)                                                                                                      |  |
|                                                                                                                                                                                                                                                                     |              |                                                                                                                                          |  |
|                                                                                                                                                                                                                                                                     |              |                                                                                                                                          |  |
|                                                                                                                                                                                                                                                                     |              | ASSOCIATION OF ONTARIO<br>LAND SURVEYORS                                                                                                 |  |
|                                                                                                                                                                                                                                                                     |              | PLAN SUBMISSION FORM<br>V-17056                                                                                                          |  |
|                                                                                                                                                                                                                                                                     |              |                                                                                                                                          |  |
|                                                                                                                                                                                                                                                                     |              | THIS PLAN IS NOT VALID UNLESS                                                                                                            |  |
|                                                                                                                                                                                                                                                                     |              | IT IS AN EMBOSSED ORIGINAL<br>COPY ISSUED BY THE SURVEYOR<br>In accordance with                                                          |  |
|                                                                                                                                                                                                                                                                     |              | Regulation 1026, Section 29 (3).                                                                                                         |  |
|                                                                                                                                                                                                                                                                     |              | an are ground distances and can be converted<br>ying by the combined scale factor of 0.999951.                                           |  |
| ings are grid, derived from Can-Net 2016 Real Time Network GPS<br>rvations on reference points A and B, shown hereon, having a<br>ng of N24°03'55"W and are referenced to Specified Control Points<br>9760735 and 01919871649, MTM Zone 9 ( 76°30' West Longitude ) |              |                                                                                                                                          |  |
| -83 (original).<br>comparison purposes, bearings shown on Plans (P1) to (P6) (Inclusive)                                                                                                                                                                            |              |                                                                                                                                          |  |
| P8) are astronomic bearings.<br>dinates are derived from Can-Net 2016 Real Time Network GPS<br>rvations referenced to Specified Control Points 01919760735 and<br>9871649, MTM Zone 9 (76°30' West Longitude) NAD-83 (original).                                    |              |                                                                                                                                          |  |
| dinate values are to urban accuracy in accordance with O. Reg. 216/10.                                                                                                                                                                                              |              |                                                                                                                                          |  |
| 19760735<br>19871649<br>nt A<br>nt B                                                                                                                                                                                                                                | 1<br>1       | Northing5026903.34Easting376968.72Northing5007189.87Easting372435.05Northing5010370.10Easting377224.41Northing5010002.38Easting377388.63 |  |
| ion: Coord                                                                                                                                                                                                                                                          | linates canı | not, in themselves, be used to re-establish corners<br>own on this plan.                                                                 |  |
|                                                                                                                                                                                                                                                                     |              |                                                                                                                                          |  |
| $\mathbf{A}^{\mathbf{A}}$                                                                                                                                                                                                                                           |              | D'SULLIVAN, VOLLEBEKK LTD.<br>14 Concourse Gate, Suite 500<br>Nepean, Ont. K2E 7S6                                                       |  |
| Ontario<br>d Surveyo                                                                                                                                                                                                                                                |              | none: (613) 727-0850 / Fax: (613) 727-1079<br>Email: Nepean@aovltd.com<br>21256-20 Milan Fait PtLt12 Con4 OG POS F(Client Copy) ns       |  |
|                                                                                                                                                                                                                                                                     |              |                                                                                                                                          |  |