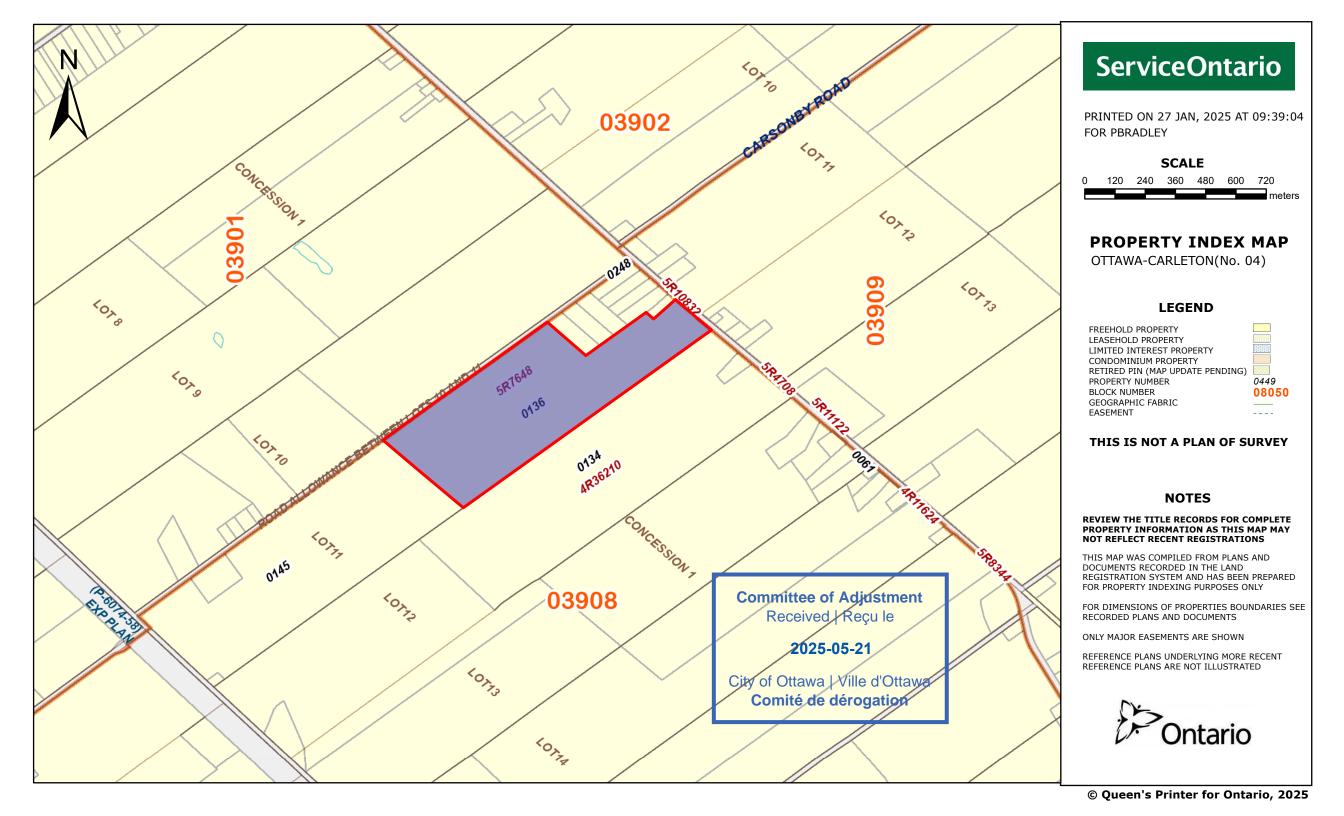

Date: April 2025





CARSONBY ROAD EAST ROAD ALLOWANCE BETWEEN LOTS 10 & 11 PIN 0390! - 0248 N 60° 02' 20" E (Reference Bearing) 68.37 (PI)&Meas. Edge of Gravel ± 7.9 West PART PART 14396 Edge of Gravel — ± 9.0 West PART ! PLAN 5R - 7648 PIN 03908 - 0/36 PIN 03908 - 0143 Edge of Gravel + 11.6 West Top of Well Elevation = 96.30 LOT (NORTH GOWER) — CONCESSION 95.35× PART ! PLAN7648 P!N03908 0/36

**DRAFT** TOPOGRAPHIC PLAN OF SURVEY OF

PART OF LOT 11
CONCESSION 1
GEOGRAPHIC TOWNSHIP OF NORTH GOWER
CITY OF OTTAWA

Surveyed by Annis, O'Sullivan, Vollebekk Ltd.



## Surveyor's Certificate

**Committee of Adjustment** 

Received | Reçu le

2025-05-21

City of Ottawa | Ville d'Ottawa

Comité de dérogation

I CERTIFY THAT :

1. This survey and plan are correct and in accordance with the Surveys

- Act, the Surveyo