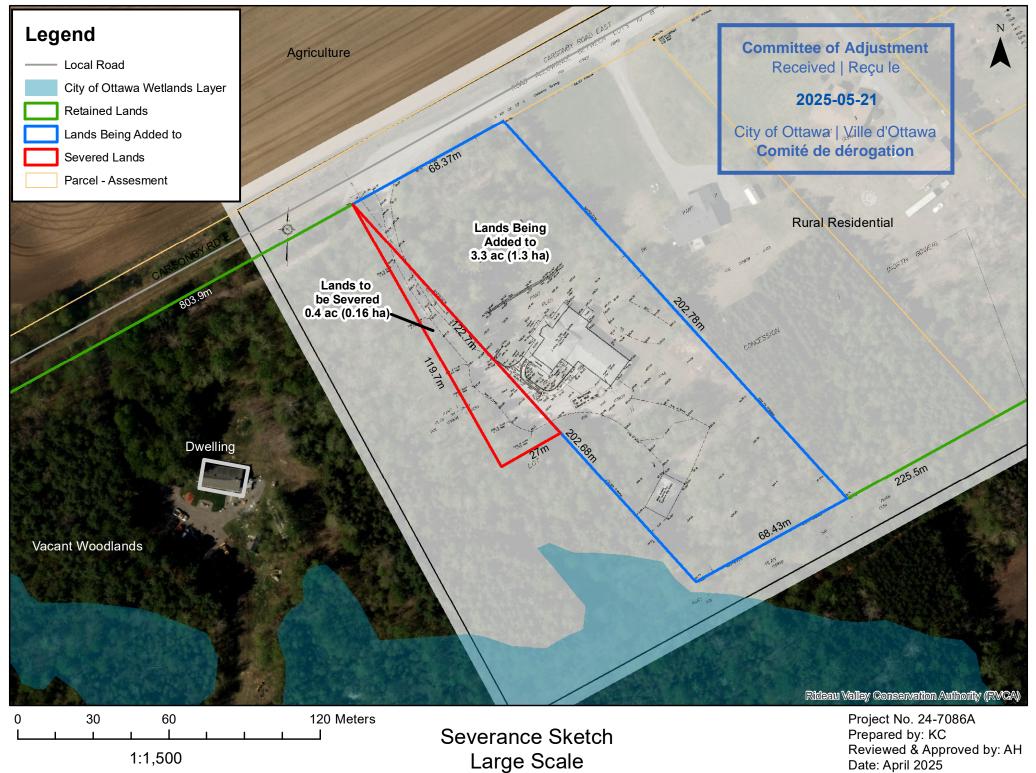

Date: April 2025





CARSONBY ROAD EAST ROAD ALLOWANCE BETWEEN LOTS 10 & 11 PIN 0390! - 0248 N 60° 02' 20" E (Reference Bearing) 68.37 (PI)&Meas. Edge of Gravel ± 7.9 West PART PART 14396 Edge of Gravel — ± 9.0 West PART ! PLAN 5R - 7648 PIN 03908 - 0/36 PIN 03908 - 0143 Edge of Gravel + 11.6 West Top of Well Elevation = 96.30 LOT (NORTH GOWER) — CONCESSION 95.35× PART ! PLAN7648 P!N03908 0/36

**DRAFT** TOPOGRAPHIC PLAN OF SURVEY OF

PART OF LOT 11
CONCESSION 1
GEOGRAPHIC TOWNSHIP OF NORTH GOWER
CITY OF OTTAWA

Surveyed by Annis, O'Sullivan, Vollebekk Ltd.



## Surveyor's Certificate

**Committee of Adjustment** 

Received | Reçu le

2025-05-21

City of Ottawa | Ville d'Ottawa

Comité de dérogation

I CERTIFY THAT :

1. This survey and plan are correct and in accordance with the Surve