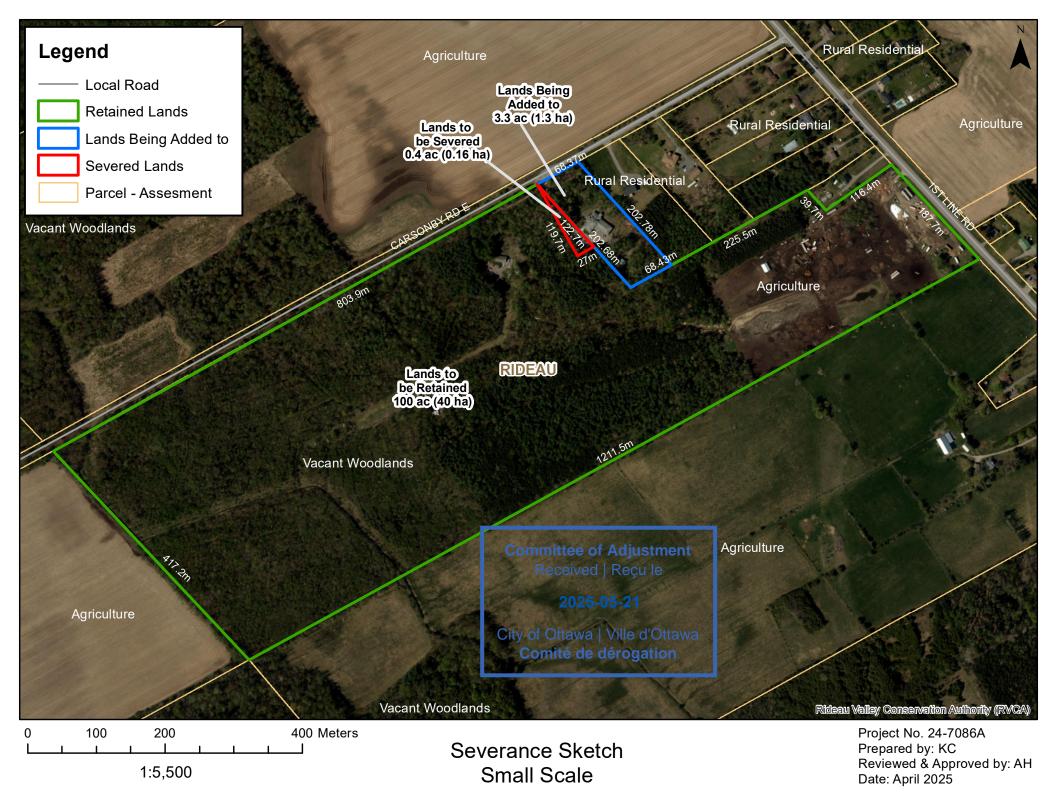

Date: April 2025





CARSONBY ROAD EAST ROAD ALLOWANCE BETWEEN LOTS 10 & 11 PIN 0390! - 0248 N 60° 02' 20" E (Reference Bearing) 68.37 (PI)&Meas. Edge of Gravel ± 7.9 West PART PART 14396 Edge of Gravel — ± 9.0 West PART ! PLAN 5R - 7648 PIN 03908 - 0/36 PIN 03908 - 0143 Edge of Gravel + 11.6 West Top of Well Elevation = 96.30 LOT (NORTH GOWER) — CONCESSION 95.35× PART ! PLAN7648 P!N03908 0/36

**DRAFT** TOPOGRAPHIC PLAN OF SURVEY OF

PART OF LOT 11
CONCESSION 1
GEOGRAPHIC TOWNSHIP OF NORTH GOWER
CITY OF OTTAWA

Surveyed by Annis, O'Sullivan, Vollebekk Ltd.



## Surveyor's Certificate

**Committee of Adjustment** 

Received | Reçu le

2025-05-21

City of Ottawa | Ville d'Ottawa

Comité de dérogation

I CERTIFY THAT :

1. This survey and plan are correct and in accordance with the Surveys

- Act, the Surve