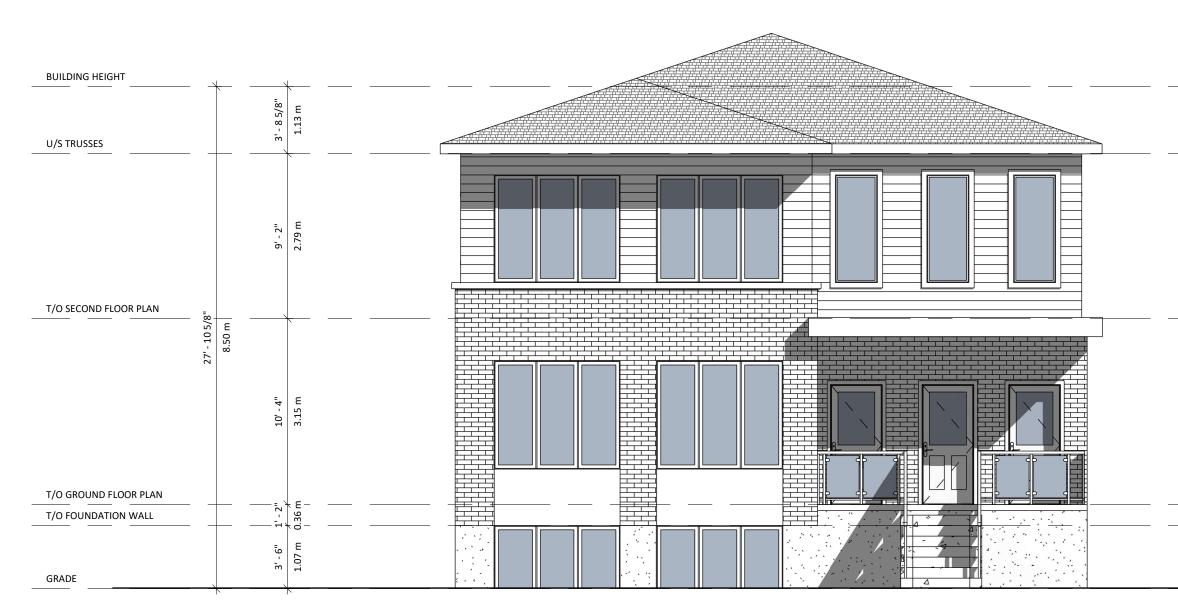

|         | CLIENT:                                            | PROJECT:               | APPLICATION: | NEW BUILD     |                                         |                |             |            | COPY WRITE OF DRAWINGS:                                                                             | SHEET NO. |
|---------|----------------------------------------------------|------------------------|--------------|---------------|-----------------------------------------|----------------|-------------|------------|-----------------------------------------------------------------------------------------------------|-----------|
|         | Janaklis Development Ltd.                          | 11 ST CLAIRE           | SCALE:       | 3/16" = 1'-0" |                                         |                |             |            | THIS DRAWING SHALL NOT BE USED OR COPIED<br>WITHOUT THE AUTHORIZATION OF MATT DORSEY<br>DESIGN INC. |           |
|         |                                                    | DRAWING TITLE:         | DATE:        | 2025          |                                         |                |             |            | THIS DRAWING SHALL NOT BE USED FOR PERMIT                                                           |           |
| DW LDS) | 965 Stewart Lee Ave, Mississippi Mills, ON K0A 1A0 | FRONT & REAR ELEVATION | DRAWN BY:    | MD            |                                         |                |             |            | OR CONSTRUCTION                                                                                     | SK-2      |
|         |                                                    |                        | CHECKED BY:  | MD            | 01 ISSUED FOR PERMIT<br>NO. DESCRIPTION | DD/MM/YYYY NO. | DESCRIPTION | DD/MM/YYYY |                                                                                                     |           |