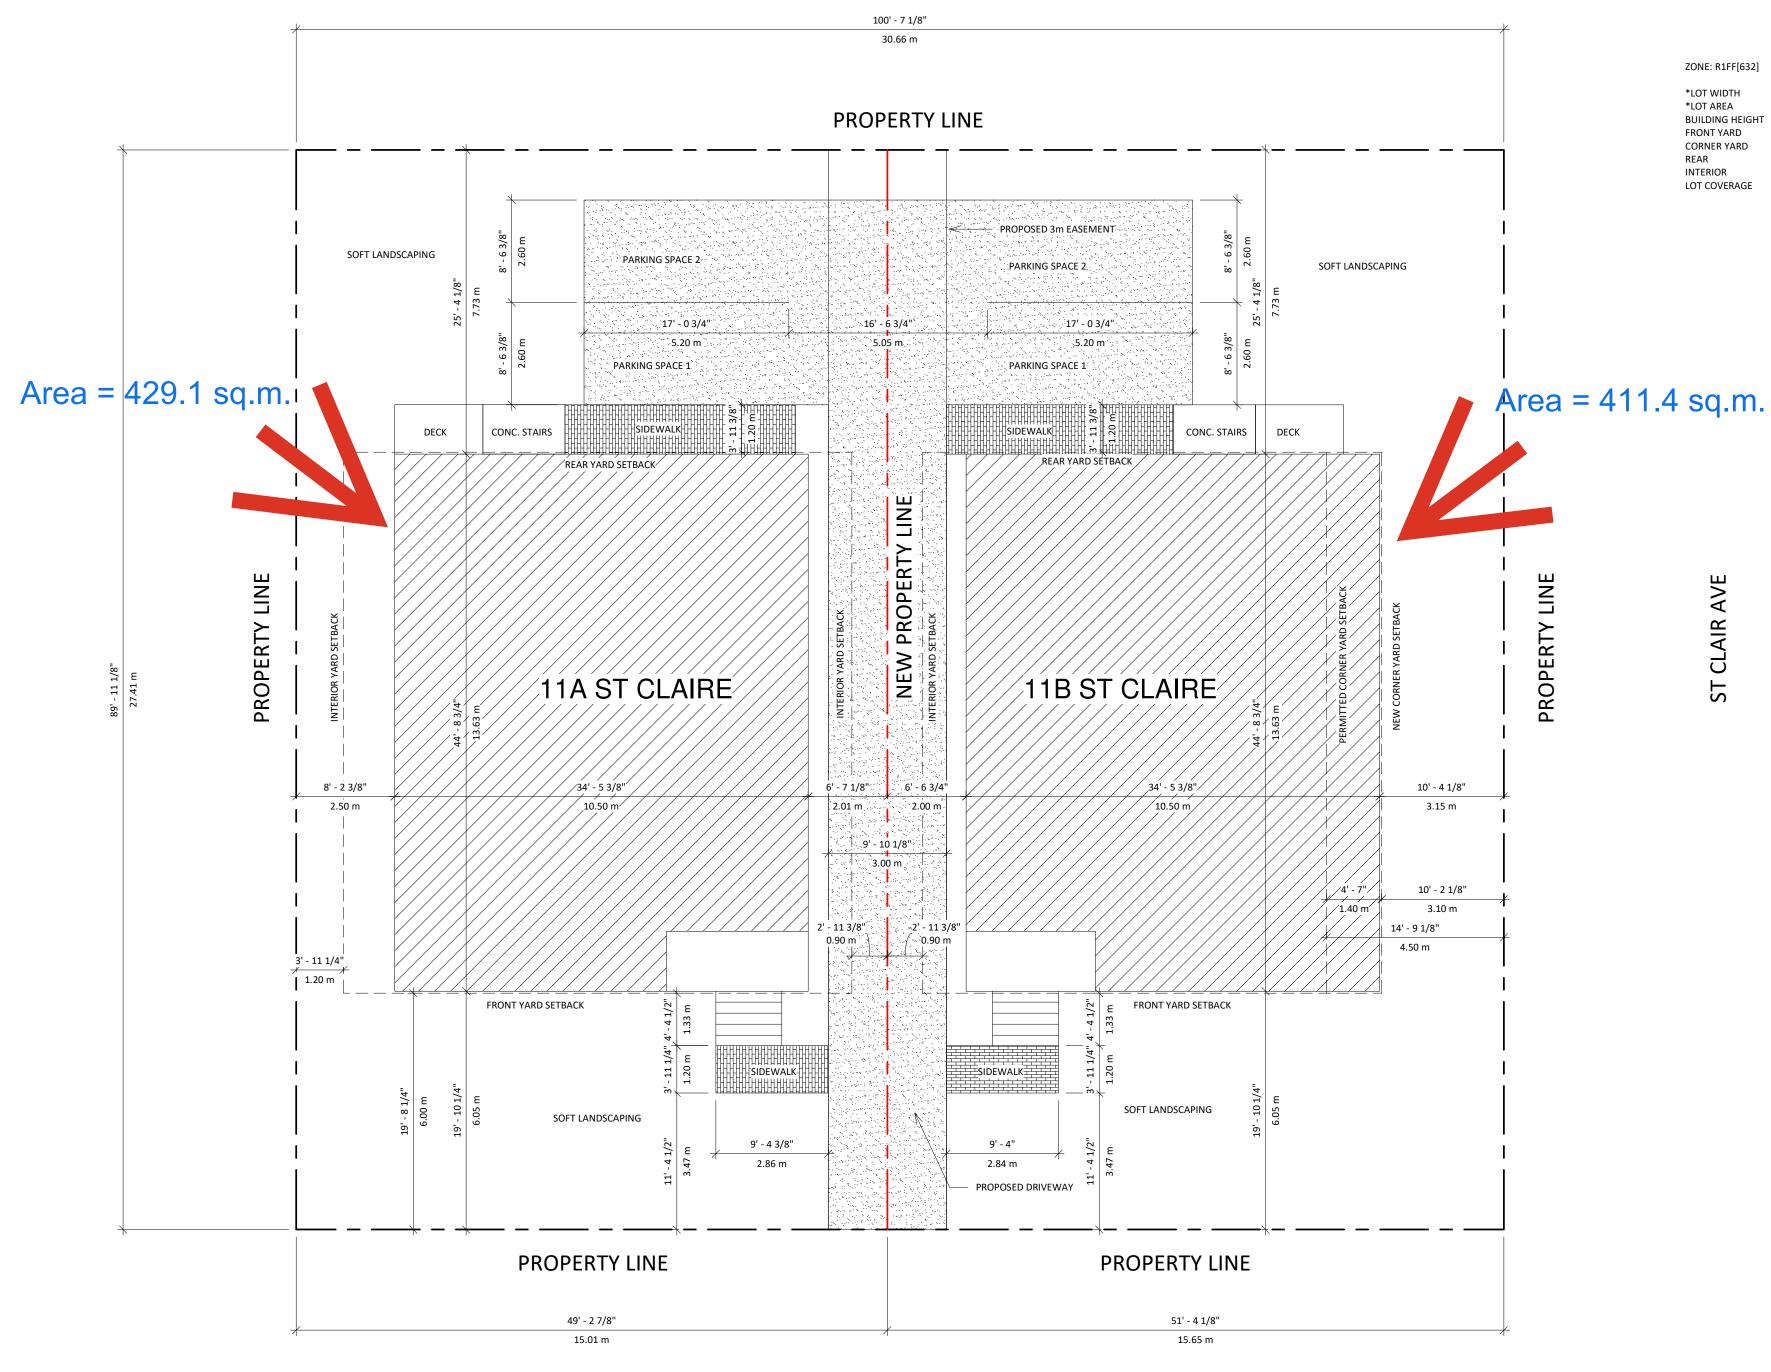

# ST CLAIR AVE

D

|         | CLIENT:                                            | PROJECT:       | APPLICATION: | NEW BUILD    |    |                                  |            |                 |            | COPY WRITE OF DRAWINGS:                                                                             | SHEET NO. |
|---------|----------------------------------------------------|----------------|--------------|--------------|----|----------------------------------|------------|-----------------|------------|-----------------------------------------------------------------------------------------------------|-----------|
|         | Janaklis Development Ltd.                          | 11 ST CLAIRE   | SCALE:       | 1/8" = 1'-0" |    |                                  |            |                 |            | THIS DRAWING SHALL NOT BE USED OR COPIED<br>WITHOUT THE AUTHORIZATION OF MATT DORSEY<br>DESIGN INC. |           |
|         |                                                    | DRAWING TITLE: | DATE:        | 2025         |    |                                  |            |                 |            | THIS DRAWING SHALL NOT BE USED FOR PERMIT                                                           |           |
| DW LDS) | 965 Stewart Lee Ave, Mississippi Mills, ON KOA 1A0 | SITE PLAN      | DRAWN BY:    | MD           |    |                                  |            |                 |            | OR CONSTRUCTION                                                                                     | SK-1      |
|         |                                                    |                | CHECKED BY:  | MD           | 01 | ISSUED FOR PERMIT<br>DESCRIPTION | DD/MM/YYYY | NO. DESCRIPTION | DD/MM/YYYY |                                                                                                     |           |

Received | Reçu le Revised | Modifié le : 2025-05-06 City of Ottawa | Ville d'Ottawa Comité de dérogation

|                    |     |                   | 1          | 1   |             |            |                                                         |           |
|--------------------|-----|-------------------|------------|-----|-------------|------------|---------------------------------------------------------|-----------|
| EW BUILD           |     |                   |            |     |             |            | COPY WRITE OF DRAWINGS:                                 | SHEET NO. |
| 8/16" = 1'-0"      |     |                   |            |     |             |            | THIS DRAWING SHALL NOT BE USED OR COPIED                |           |
| <i>y</i> 10 - 1 -0 |     |                   |            |     |             |            | WITHOUT THE AUTHORIZATION OF MATT DORSEY<br>DESIGN INC. |           |
| 025                |     |                   |            |     |             |            | DESIGN INC.                                             |           |
|                    |     |                   |            |     |             |            | THIS DRAWING SHALL NOT BE USED FOR PERMIT               |           |
| 1D                 |     |                   |            |     |             |            | OR CONSTRUCTION                                         |           |
|                    | 01  | ISSUED FOR PERMIT |            |     |             |            |                                                         |           |
| 1D                 | NO. | DESCRIPTION       | DD/MM/YYYY | NO. | DESCRIPTION | DD/MM/YYYY |                                                         |           |
|                    |     |                   |            |     |             |            |                                                         |           |