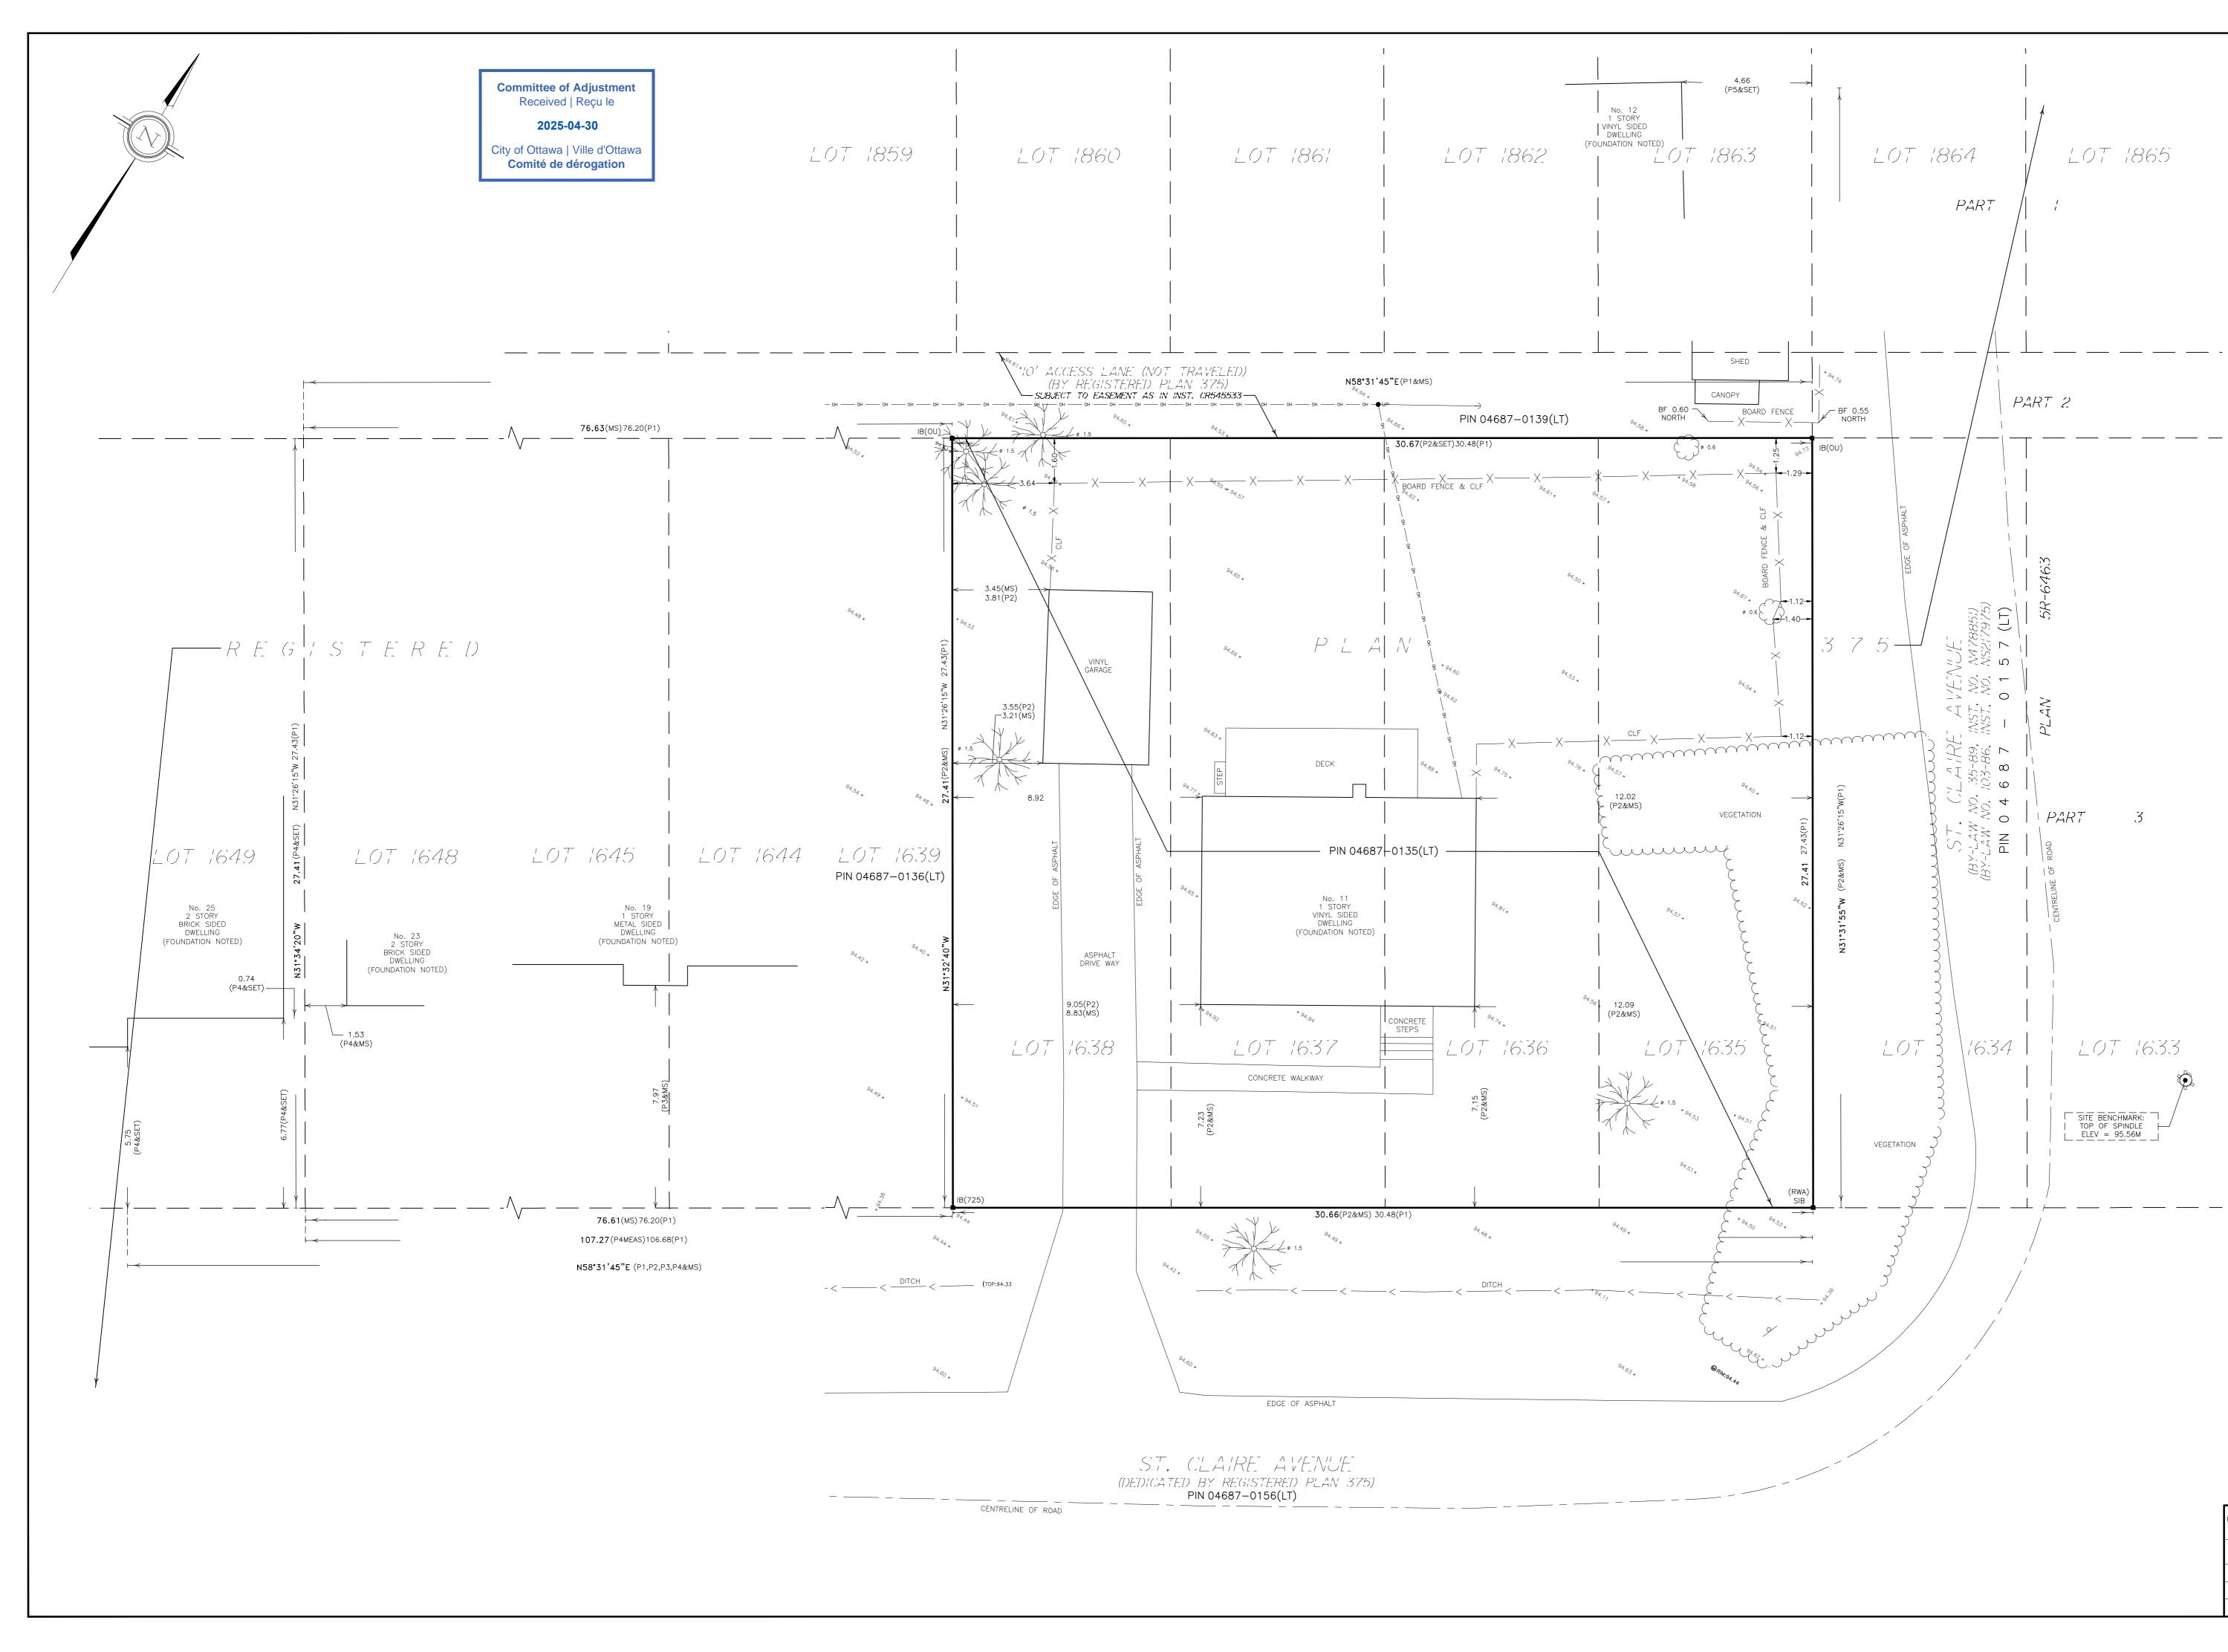

## TOPOGRAPHIC PLAN OF SURVEY LOTS 1635, 1636, 1637 AND 1638 **REGISTERED PLAN 375** CITY OF OTTAWA

SCALE 1:100

0 1 2 3 10 metres 

GEOVERRA (ON) LTD. ONTARIO LAND SURVEYORS

2025 © Protected by copyright.

### METRIC

DISTANCES AND COORDINATES SHOWN ON THIS PLAN ARE IN METERS AND CAN BE CONVERTED TO FEET BY DIVIDING BY 0.3048.

### NOTES

- 1. PROJECTION IS 3° MTM ZONE 9 (CENTRAL MERIDIAN 76°30' WEST LONGITUDE). 2. COORDINATES SHOWN ON THIS PLAN ARE GRID AND ARE REFERRED TO NAD83
- (CSRS)(2010) DATUM. 3. THE CÔMBINÉD SCALE FACTOR FOR THE AREA COVERED BY THIS PLAN IS
- 0.99993. 4. THIS PLAN REPRESENTS THE BEST INFORMATION AVAILABLE AT THE TIME OF SURVEY. GEOVERRA CANADA AND ITS EMPLOYEES TAKE NO RESPONSIBILITY FOR THE LOCATION OF ANY UNDERGROUND PIPES, CONDUITS, CABLES OR FACILITIES, WHETHER SHOWN ON OR OMITTED FROM THIS PLAN. 5. TOPOGRAPHIC INFORMATION SHOWN ON THIS PLAN IS DERIVED FROM TOTAL
- STATION MEASUREMENTS AND RTN GNSS OBSERVATIONS.
  ALL BUILDING TIES ARE TAKEN TO THE FOUNDATION UNLESS OTHERWISE NOTED.
  FOR BEARING COMPARISONS THE FOLLOWING ROTATIONS WERE APPLIED P1 – 00°16'45" CLOCKWISE
- P2 00°00'15" COUNTER CLOCK WISE P3 – 00°00'15" COUNTER CLOCK WISE P4 – 00°00'15" COUNTER CLOCK WISE

## **BENCHMARK:**

ELEVATIONS ARE ORTHOMETRIC AND ARE REFERRED TO THE CGVD-1928:1978 VERTICAL DATUM, BEING DERIVED FROM THE VERTICAL BENCHMARK 001196530315 HAVING A PUBLISHED ELEVATION OF 83.635m.

### LEGEND

| ■<br>CC<br>CP<br>PB<br>IB<br>RBB<br>RPL<br>SIB<br>SSIB<br>MS<br>OU<br>WIT<br>MS<br>RWA<br>725<br>647<br>P1<br>P2<br>P3 | DENOTES<br>DENOTES<br>DENOTES<br>DENOTES<br>DENOTES<br>DENOTES<br>DENOTES<br>DENOTES<br>DENOTES<br>DENOTES<br>DENOTES<br>DENOTES<br>DENOTES<br>DENOTES<br>DENOTES<br>DENOTES<br>DENOTES<br>DENOTES<br>DENOTES<br>DENOTES<br>DENOTES<br>DENOTES<br>DENOTES<br>DENOTES | SURVEY MONUMENT FOUND<br>SURVEY MONUMENT PLANTED<br>CUT CROSS<br>CONCRETE PIN<br>PLASTIC BAR<br>IRON BAR<br>ROCK BAR<br>ROUND IRON BAR<br>ROCK POST<br>ROCK PLUG<br>STANDARD IRON BAR<br>SHORT STANDARD IRON BAR<br>MEASURED<br>ORIGIN UNKNOWN<br>WITNESS<br>MEASURE<br>R.W. ARNETT, O.L.S.<br>PAUL RIDDELL, O.L.S.<br>FARLEY, SMITH & DENNIS SURVEYING LTD.<br>REGISTERED PLAN 375<br>PLAN BY PAUL RIDDLE, O.L.S.<br>DATED JUNE 8, 1990<br>SURVEYORS REAL PROPERTY REPORT BY<br>FARLEY, SMITH & DENIS SURVEYING LTD.<br>DATED JULY 13, 2000 |
|------------------------------------------------------------------------------------------------------------------------|----------------------------------------------------------------------------------------------------------------------------------------------------------------------------------------------------------------------------------------------------------------------|----------------------------------------------------------------------------------------------------------------------------------------------------------------------------------------------------------------------------------------------------------------------------------------------------------------------------------------------------------------------------------------------------------------------------------------------------------------------------------------------------------------------------------------------|
| P4                                                                                                                     | DENOTES                                                                                                                                                                                                                                                              | SURVEYORS REAL PROPERTY REPORT BY<br>FARLEY, SMITH & DENIS SURVEYING LTD.<br>DATED OCTOBER 2, 2017                                                                                                                                                                                                                                                                                                                                                                                                                                           |
| P5                                                                                                                     | DENOTES                                                                                                                                                                                                                                                              | R.W. ARNETT LTD. PLAN DATED<br>SEPTEMBER 8, 1982                                                                                                                                                                                                                                                                                                                                                                                                                                                                                             |

#### TOPOGRAPHIC LEGEND

| (                                       | DENOTES |
|-----------------------------------------|---------|
| *                                       | DENOTES |
| Ĝ                                       | DENOTES |
| <u>ې</u>                                | DENOTES |
|                                         | DENOTES |
| ● UP                                    | DENOTES |
| É                                       | DENOTES |
| CLE                                     | DENOTES |
| BF                                      | DENOTES |
|                                         | DENOTES |
| xxx                                     | DENOTES |
| ОН ОН ОН                                | DENOTES |
|                                         | DENOTES |
| ~~~~~~~~~~~~~~~~~~~~~~~~~~~~~~~~~~~~~~~ | DEROTED |

#### CULVERT CONIFEROUS TREE DECIDUOUS TREE FIRE HYDRANT SIGN UTILITY POLE ANCHOR CHAIN LINK FENCE BOARD FENCE CENTER LINE OF DITCH FENCE OVERHEAD CABLE VEGETATION