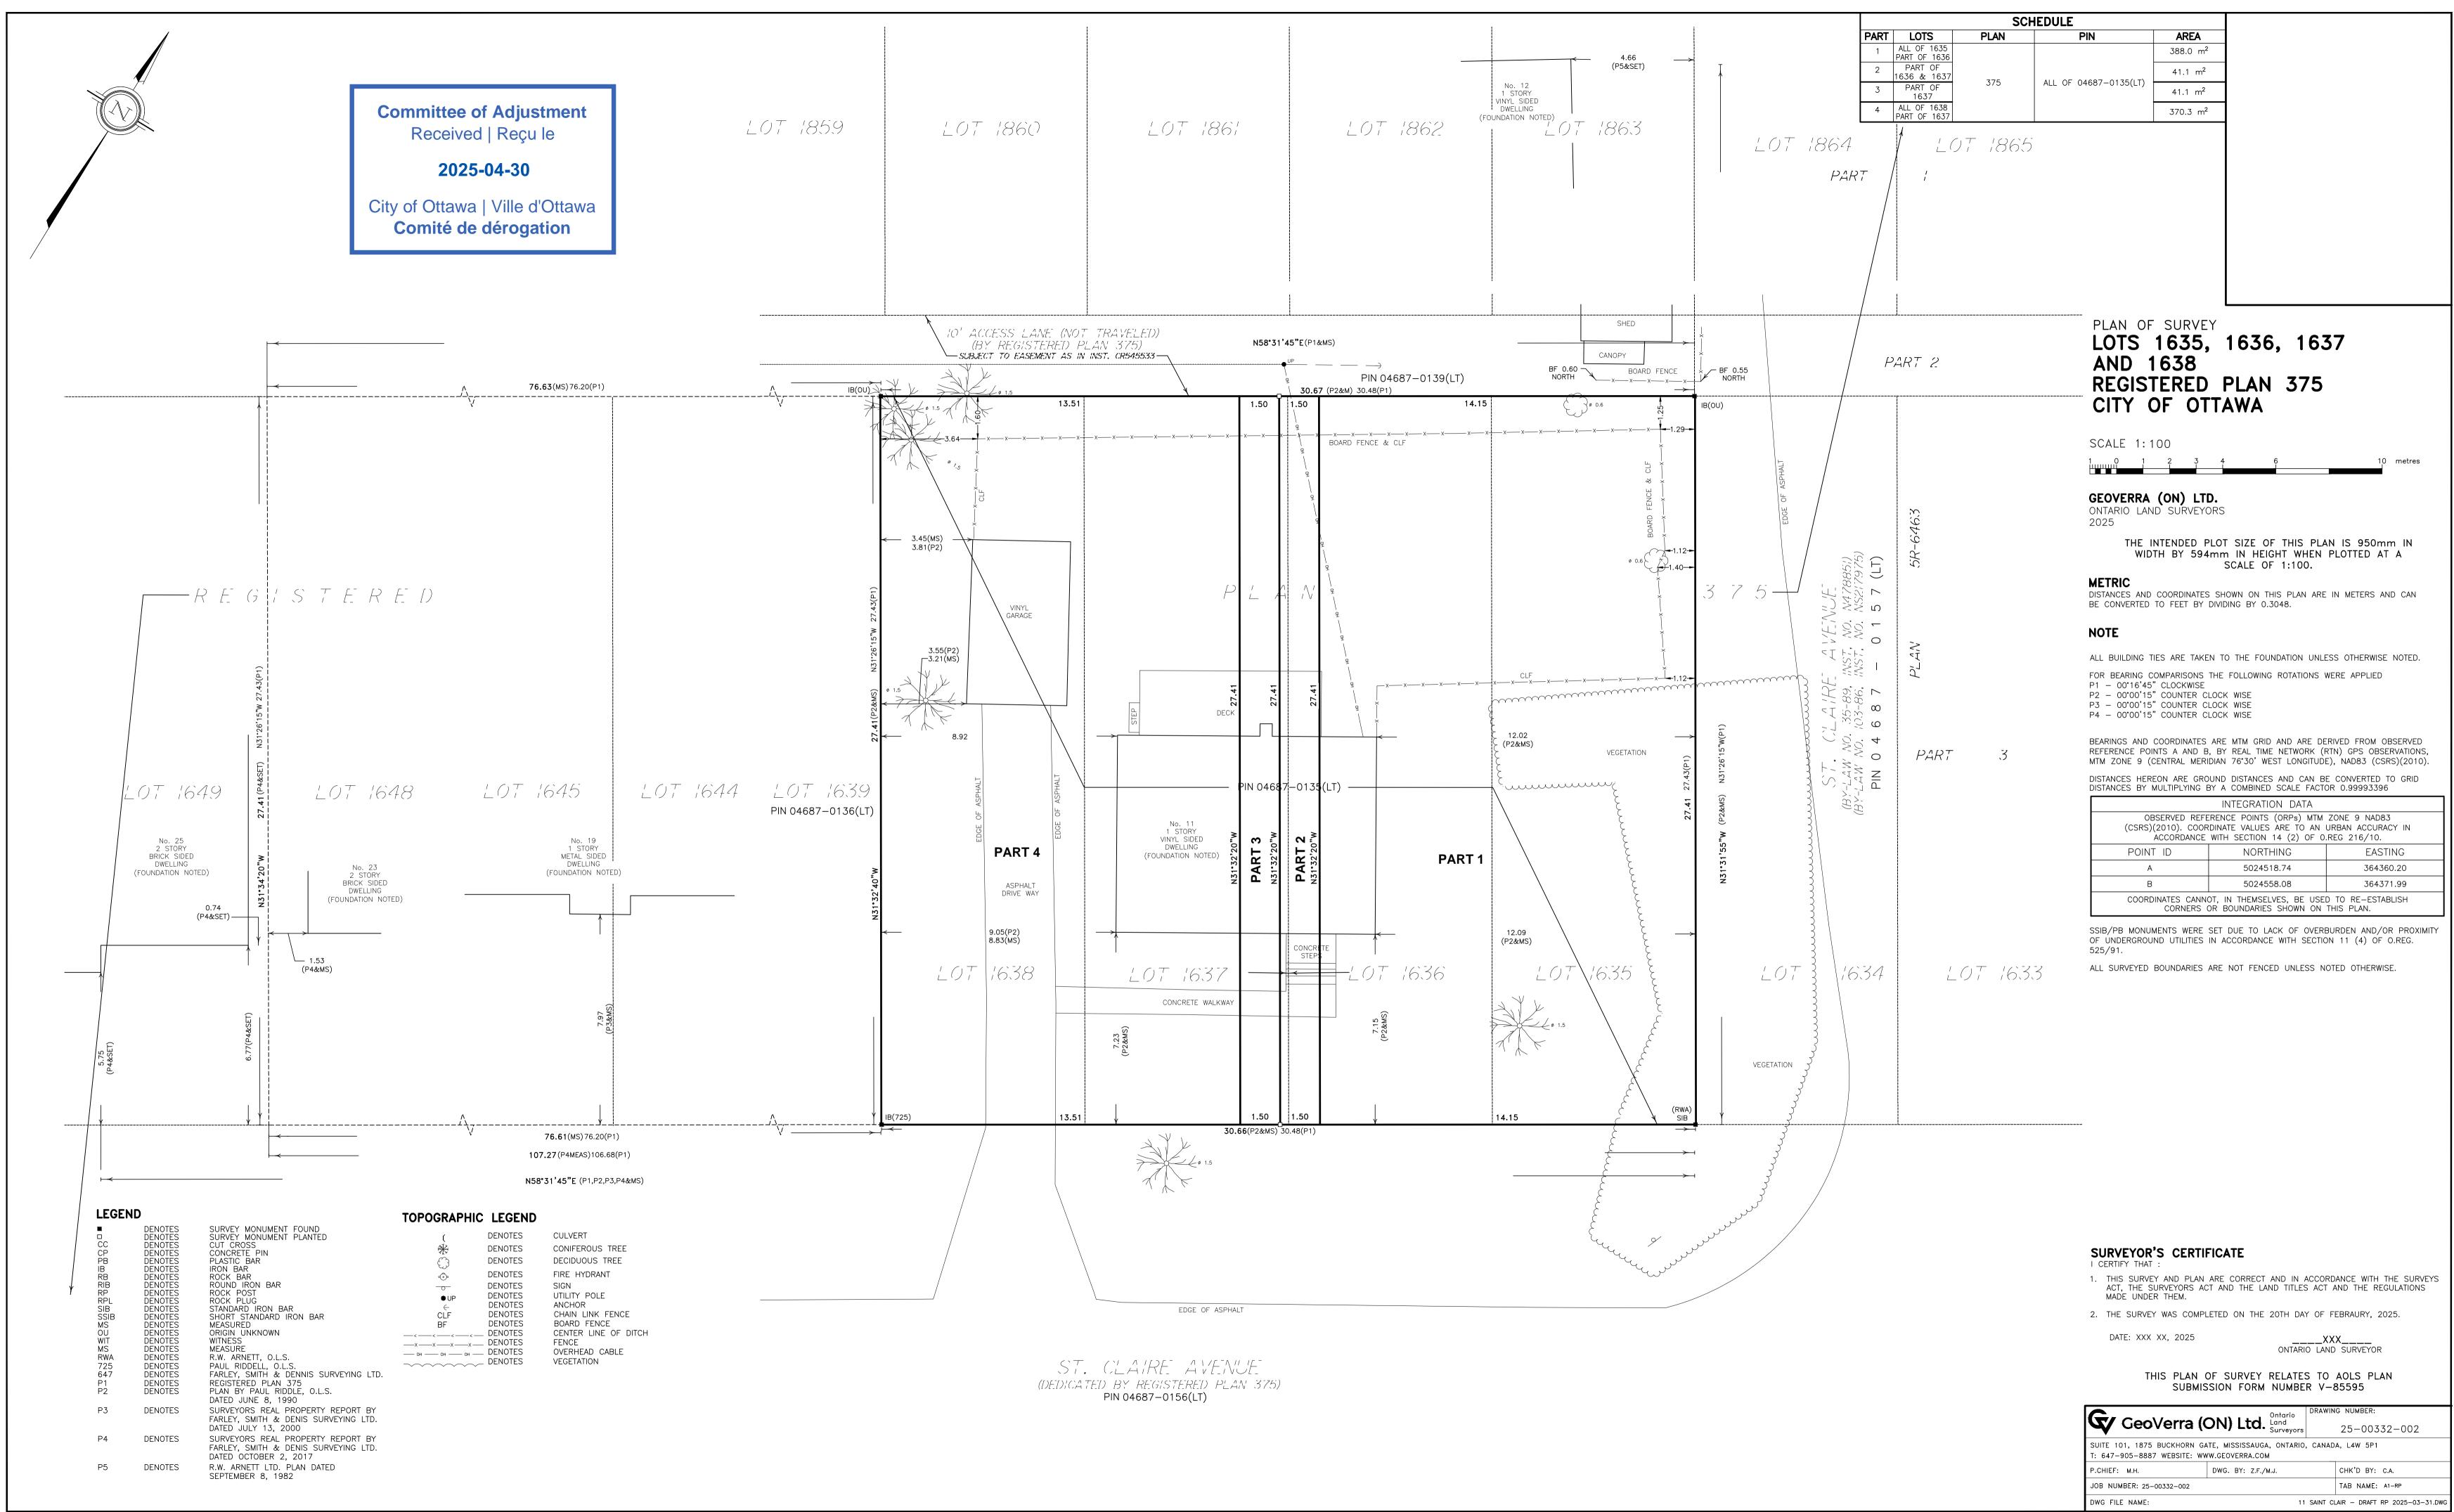

## TOPOGRAPHIC PLAN OF SURVEY LOTS 1635, 1636, 1637 AND 1638 **REGISTERED PLAN 375** CITY OF OTTAWA

SCALE 1:100

0 1 2 3 10 metres 

GEOVERRA (ON) LTD. ONTARIO LAND SURVEYORS

2025 © Protected by copyright.

### METRIC

DISTANCES AND COORDINATES SHOWN ON THIS PLAN ARE IN METERS AND CAN BE CONVERTED TO FEET BY DIVIDING BY 0.3048.

### NOTES

- 1. PROJECTION IS 3° MTM ZONE 9 (CENTRAL MERIDIAN 76°30' WEST LONGITUDE). 2. COORDINATES SHOWN ON THIS PLAN ARE GRID AND ARE REFERRED TO NAD83
- (CSRS)(2010) DATUM. 3. THE CÔMBINÉD SCALE FACTOR FOR THE AREA COVERED BY THIS PLAN IS
- 0.99993. 4. THIS PLAN REPRESENTS THE BEST INFORMATION AVAILABLE AT THE TIME OF SURVEY. GEOVERRA CANADA AND ITS EMPLOYEES TAKE NO RESPONSIBILITY FOR THE LOCATION OF ANY UNDERGROUND PIPES, CONDUITS, CABLES OR FACILITIES, WHETHER SHOWN ON OR OMITTED FROM THIS PLAN. 5. TOPOGRAPHIC INFORMATION SHOWN ON THIS PLAN IS DERIVED FROM TOTAL
- STATION MEASUREMENTS AND RTN GNSS OBSERVATIONS.
  ALL BUILDING TIES ARE TAKEN TO THE FOUNDATION UNLESS OTHERWISE NOTED.
  FOR BEARING COMPARISONS THE FOLLOWING ROTATIONS WERE APPLIED P1 – 00°16'45" CLOCKWISE
- P2 00°00'15" COUNTER CLOCK WISE P3 – 00°00'15" COUNTER CLOCK WISE P4 – 00°00'15" COUNTER CLOCK WISE

## **BENCHMARK:**

ELEVATIONS ARE ORTHOMETRIC AND ARE REFERRED TO THE CGVD-1928:1978 VERTICAL DATUM, BEING DERIVED FROM THE VERTICAL BENCHMARK 001196530315 HAVING A PUBLISHED ELEVATION OF 83.635m.

### LEGEND

| ■<br>CC<br>CP<br>PB<br>IB<br>RBB<br>RPL<br>SIB<br>SSIB<br>MS<br>OU<br>WIT<br>MS<br>RWA<br>725<br>647<br>P1<br>P2<br>P3 | DENOTES<br>DENOTES<br>DENOTES<br>DENOTES<br>DENOTES<br>DENOTES<br>DENOTES<br>DENOTES<br>DENOTES<br>DENOTES<br>DENOTES<br>DENOTES<br>DENOTES<br>DENOTES<br>DENOTES<br>DENOTES<br>DENOTES<br>DENOTES<br>DENOTES<br>DENOTES<br>DENOTES<br>DENOTES<br>DENOTES<br>DENOTES | SURVEY MONUMENT FOUND<br>SURVEY MONUMENT PLANTED<br>CUT CROSS<br>CONCRETE PIN<br>PLASTIC BAR<br>IRON BAR<br>ROCK BAR<br>ROUND IRON BAR<br>ROCK POST<br>ROCK PLUG<br>STANDARD IRON BAR<br>SHORT STANDARD IRON BAR<br>MEASURED<br>ORIGIN UNKNOWN<br>WITNESS<br>MEASURE<br>R.W. ARNETT, O.L.S.<br>PAUL RIDDELL, O.L.S.<br>FARLEY, SMITH & DENNIS SURVEYING LTD.<br>REGISTERED PLAN 375<br>PLAN BY PAUL RIDDLE, O.L.S.<br>DATED JUNE 8, 1990<br>SURVEYORS REAL PROPERTY REPORT BY<br>FARLEY, SMITH & DENIS SURVEYING LTD.<br>DATED JULY 13, 2000 |
|------------------------------------------------------------------------------------------------------------------------|----------------------------------------------------------------------------------------------------------------------------------------------------------------------------------------------------------------------------------------------------------------------|----------------------------------------------------------------------------------------------------------------------------------------------------------------------------------------------------------------------------------------------------------------------------------------------------------------------------------------------------------------------------------------------------------------------------------------------------------------------------------------------------------------------------------------------|
| P4                                                                                                                     | DENOTES                                                                                                                                                                                                                                                              | SURVEYORS REAL PROPERTY REPORT BY<br>FARLEY, SMITH & DENIS SURVEYING LTD.<br>DATED OCTOBER 2, 2017                                                                                                                                                                                                                                                                                                                                                                                                                                           |
| P5                                                                                                                     | DENOTES                                                                                                                                                                                                                                                              | R.W. ARNETT LTD. PLAN DATED<br>SEPTEMBER 8, 1982                                                                                                                                                                                                                                                                                                                                                                                                                                                                                             |

#### TOPOGRAPHIC LEGEND

| (                                       | DENOTES |
|-----------------------------------------|---------|
| *                                       | DENOTES |
| Ĝ                                       | DENOTES |
| <u>ې</u>                                | DENOTES |
|                                         | DENOTES |
| ● UP                                    | DENOTES |
| É                                       | DENOTES |
| CLE                                     | DENOTES |
| BF                                      | DENOTES |
|                                         | DENOTES |
| xxx                                     | DENOTES |
| ОН ОН ОН                                | DENOTES |
|                                         | DENOTES |
| ~~~~~~~~~~~~~~~~~~~~~~~~~~~~~~~~~~~~~~~ | DEROTED |

#### CULVERT CONIFEROUS TREE DECIDUOUS TREE FIRE HYDRANT SIGN UTILITY POLE ANCHOR CHAIN LINK FENCE BOARD FENCE CENTER LINE OF DITCH FENCE OVERHEAD CABLE VEGETATION

#### SURVEYOR'S CERTIFICATE I CERTIFY THAT :

- 1. THIS SURVEY AND PLAN ARE CORRECT AND IN ACCORDANCE WITH THE SURVEYS ACT, THE SURVEYORS ACT AND THE REGULATIONS MADE UNDER THEM.
- 2. THE SURVEY WAS COMPLETED ON THE 20th DAY OF FEBRUARY, 2025.