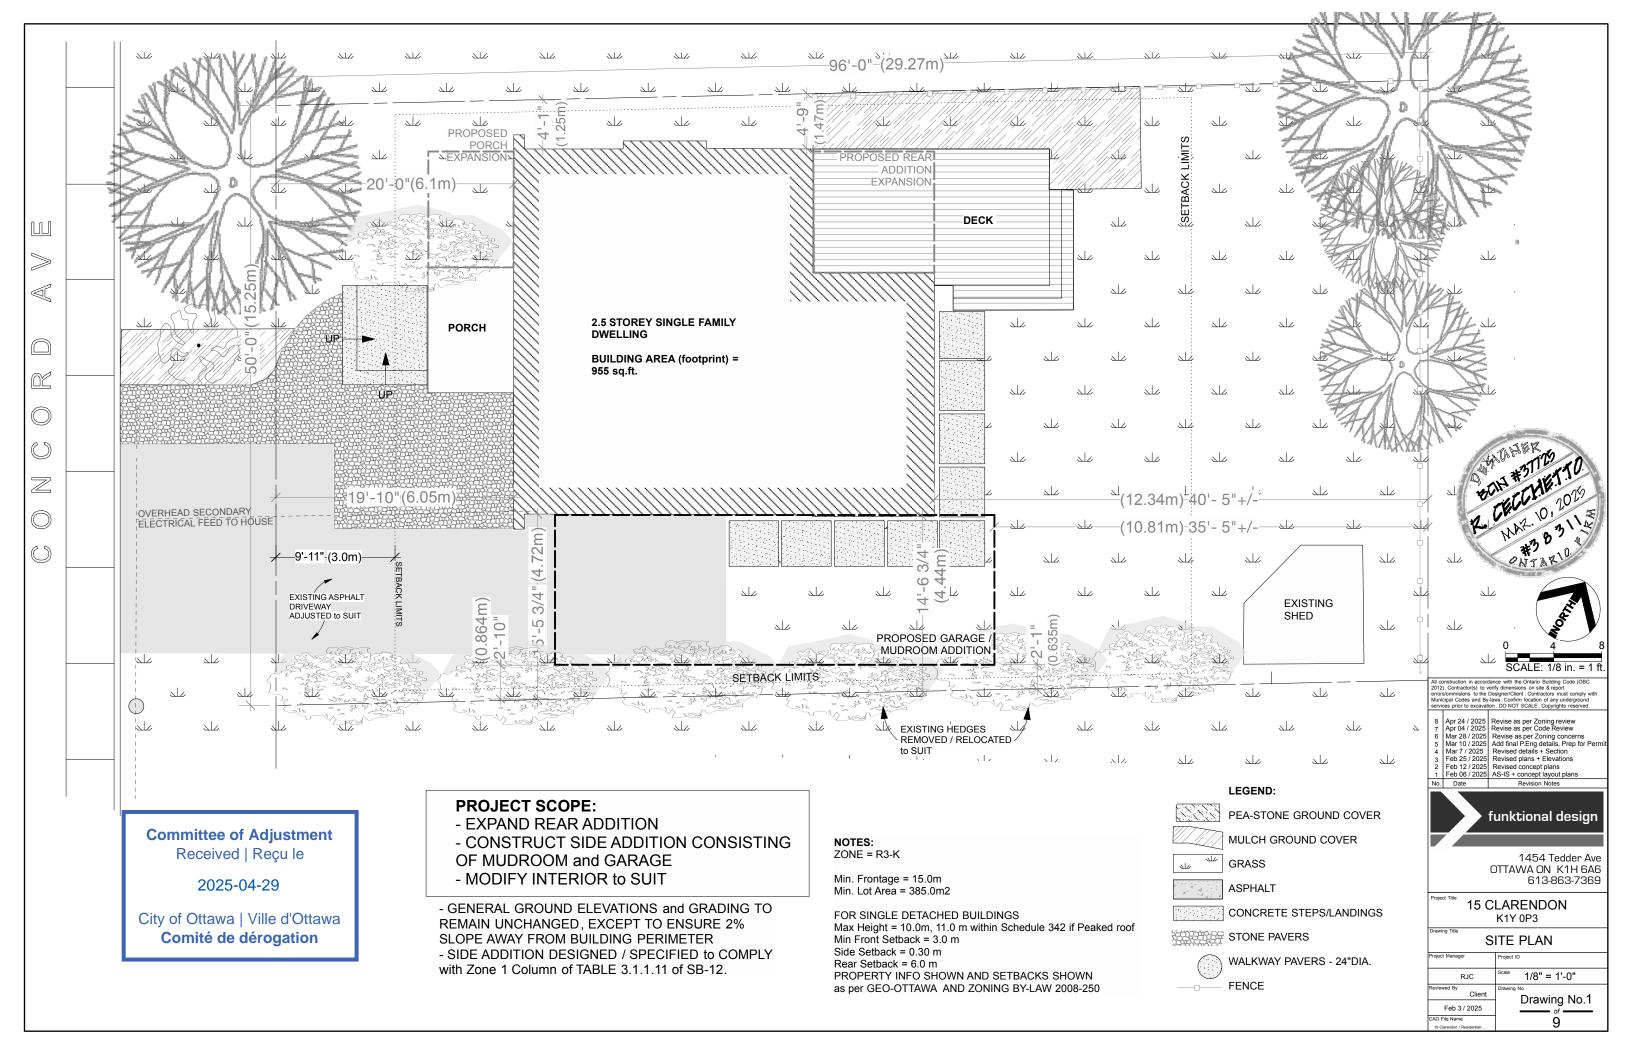

### PART 2

2

2

00

2

0

 $\Box$ 

- 1. REGISTERED RIGHTS-OF-WAY/EASEMENTS No rights-of-way or easements were found to be registered against the subject property. 2. PROPERTY IMPROVEMENTS
- The location of the fences and hedge in relation to the property lines are noted on the plan.
- COMPLIANCE WITH MUNICIPAL ZONING BYLAWS
- Compliance is not certified by this report. ADDITIONAL REMARKS
- Area of the subject property is 446.1 square metres.