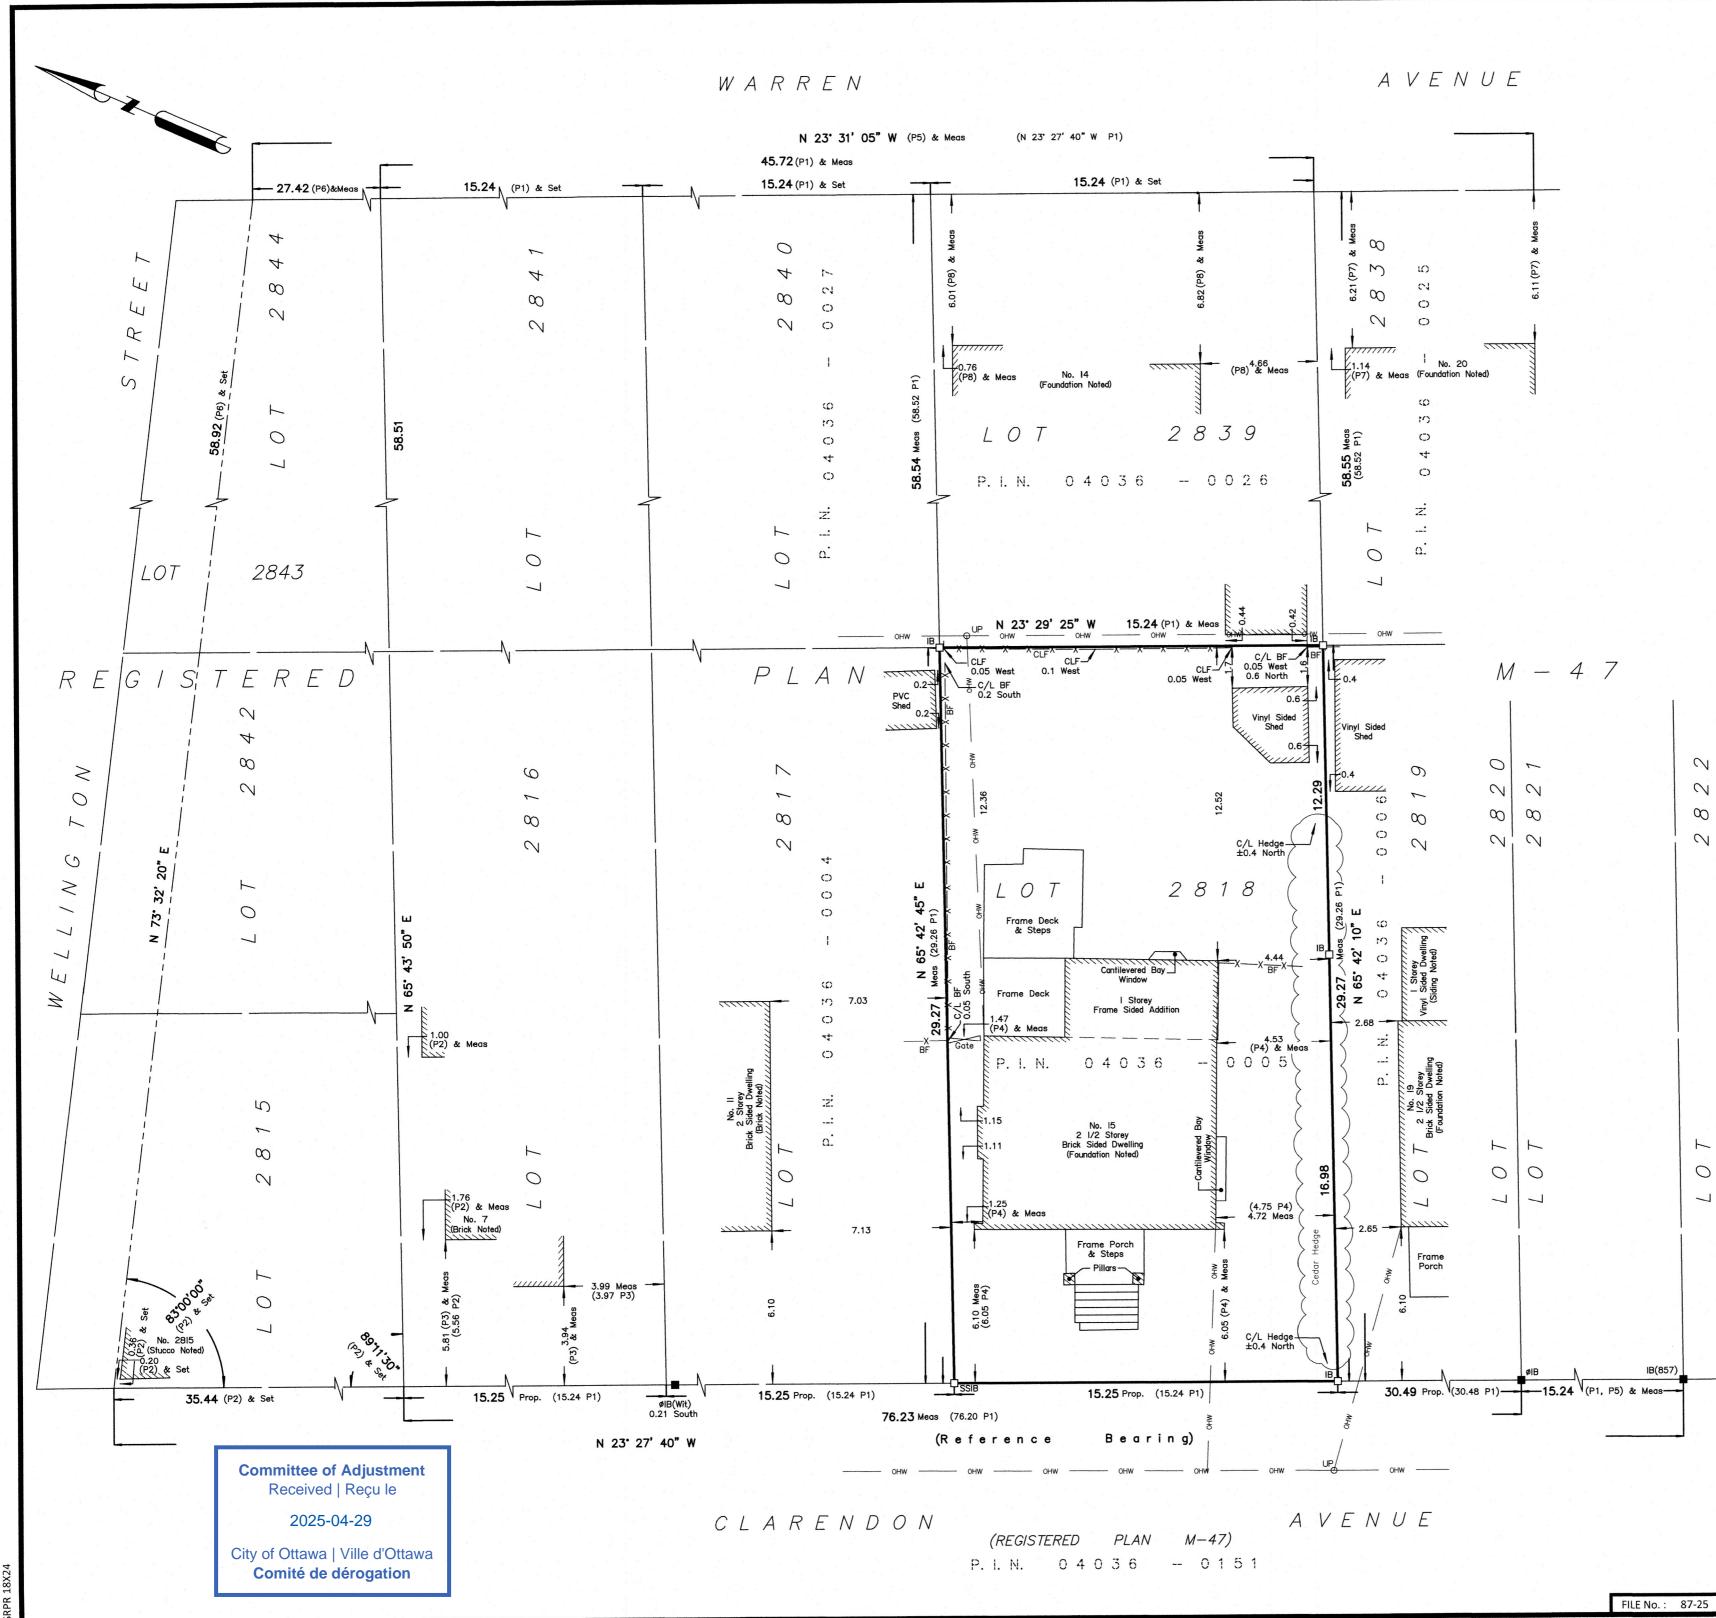

SURVEYOR'S REAL PROPERTY REPORT PART 1 Plan of

# LOT 2818 **REGISTERED PLAN M-47 CITY OF OTTAWA**

FARLEY, SMITH & DENIS SURVEYING LTD. 2025

## Scale 1: 150

0 1.5 15 metres

#### Metric Note

Distances and/or coordinates on this plan are in metres and can be converted to feet by dividing by 0.3048.

### Bearing Note

Bearings hereon are grid bearings derived from the Can-Net Real Time Network and are referred to the Central Meridian of MTM Zone 9 (76°30' West Longitude) Nad-83 (Original).

For bearing comparisons, a rotation of 0°29'00" counter-clockwise was applied to bearings on P1.

For bearing comparisons, a rotation of 0°32'25" counter-clockwise was applied to bearings on P5.

# Notes & Legend

| SIB<br>SSIB<br>IBØ<br>(Wit)<br>Meas<br>(P1)<br>(P2)<br>(P3)<br>(P4)<br>(P5)<br>(P6)<br>(P7) | enotes<br>""<br>"<br>"<br>"<br>"<br>"<br>"<br>"<br>"<br>"<br>" | Survey Monument Found<br>Standard Iron Bar<br>Short Standard Iron Bar<br>Iron Bar<br>Round Iron Bar<br>Witness<br>Measured<br>Registered Plan M-47<br>Plan by (647) dated June 1, 1965<br>Plan by (AOG) dated February 21, 1974<br>Plan by (725) dated September 21, 1965 (Ref. No. 548-65)<br>Plan by (857) dated June 22, 1990 (Ref. No. 53-M-47)<br>Plan by (1473) dated August 13, 1996 (Ref. No. 11-M-47)<br>Plan by (857) dated April 16, 1973 (Ref. No. 28-M-47) |
|---------------------------------------------------------------------------------------------|----------------------------------------------------------------|-------------------------------------------------------------------------------------------------------------------------------------------------------------------------------------------------------------------------------------------------------------------------------------------------------------------------------------------------------------------------------------------------------------------------------------------------------------------------|
| (P8)                                                                                        |                                                                | Plan by (1473) dated August 28, 1981 (Ref. No. 2-M-47)                                                                                                                                                                                                                                                                                                                                                                                                                  |
| OUP<br>CLF<br>BF                                                                            | 11<br>11<br>11                                                 | Overhead Wires<br>Utility Pole<br>Chain Link Fence<br>Board Fence                                                                                                                                                                                                                                                                                                                                                                                                       |
| C/L                                                                                         | 11<br>11                                                       | Centreline<br>Property Line                                                                                                                                                                                                                                                                                                                                                                                                                                             |

WARNING NO PERSON MAY COPY, REPRODUCE, DISTRIBUTE OR ALTER THIS PLAN IN WHOLE OR IN PART WITHOUT THE WRITTEN PERMISSION OF FARLEY, SMITH & DENIS SURVEYING LTD. © FARLEY, SMITH & DENIS SURVEYING LTD., 2025.

### PART 2

2

2

00

2

0

 $\Box$ 

- 1. REGISTERED RIGHTS-OF-WAY/EASEMENTS No rights-of-way or easements were found to be registered against the subject property. 2. PROPERTY IMPROVEMENTS
- The location of the fences and hedge in relation to the property lines are noted on the plan.
- COMPLIANCE WITH MUNICIPAL ZONING BYLAWS
- Compliance is not certified by this report. ADDITIONAL REMARKS
- Area of the subject property is 446.1 square metres.