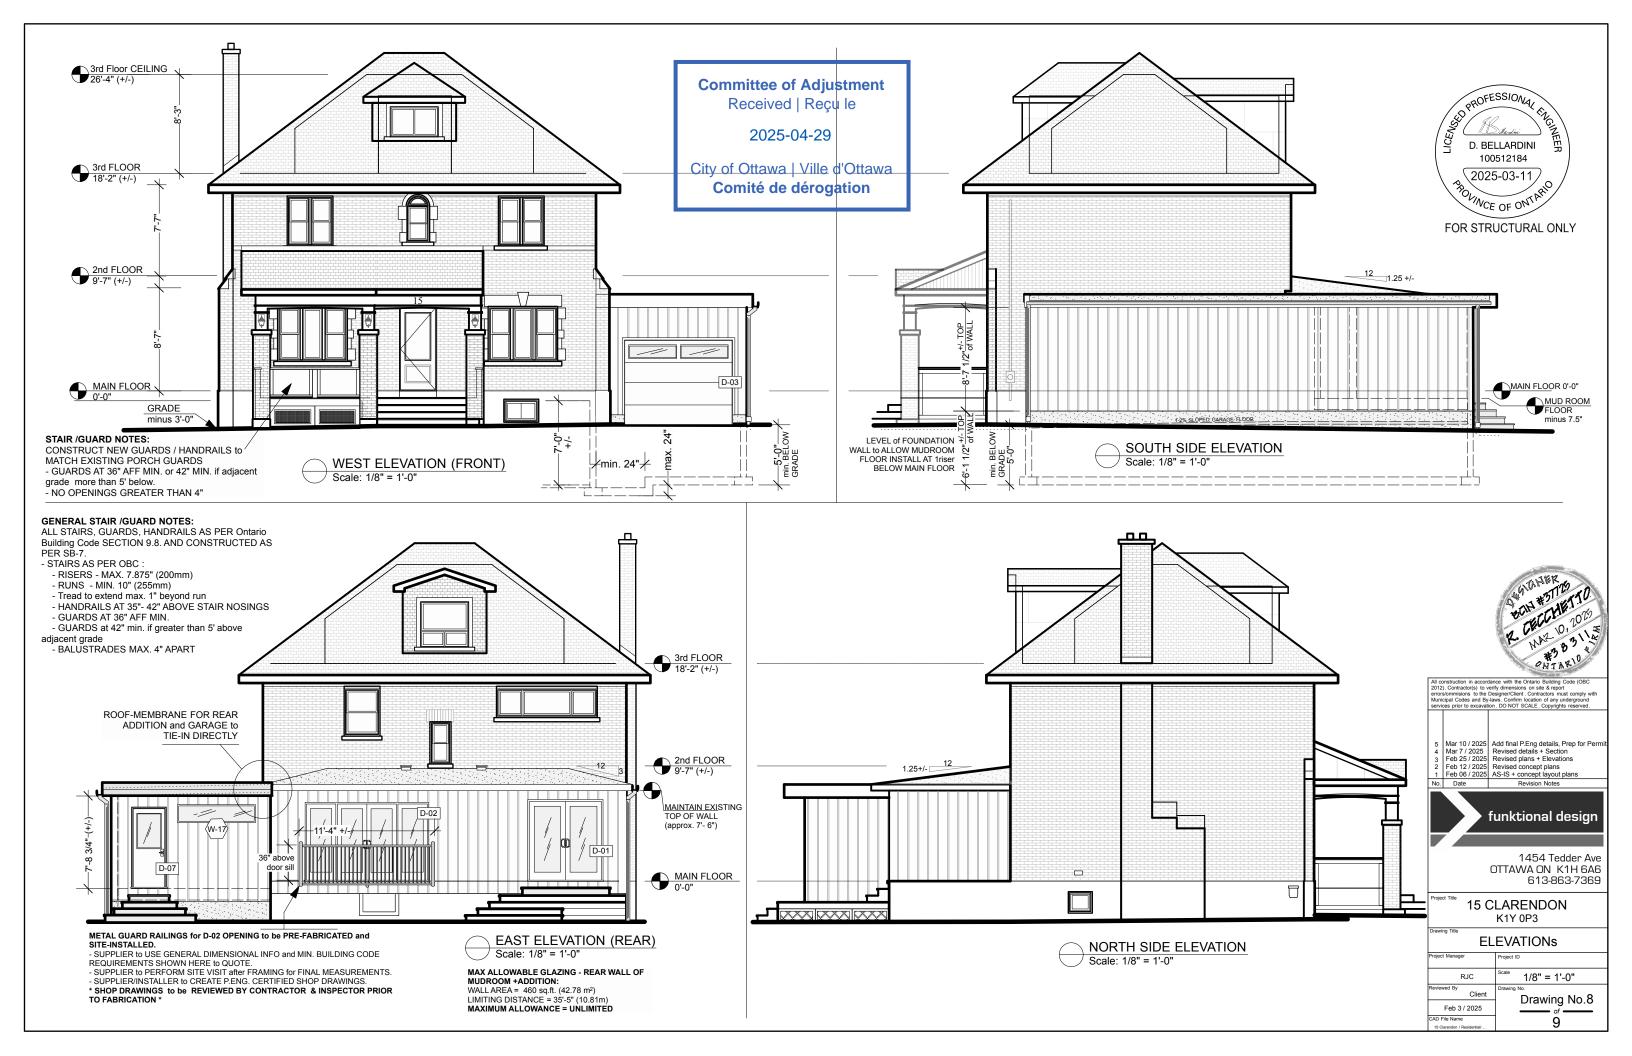

### PART 2

2

2

00

2

0

 $\Box$ 

- 1. REGISTERED RIGHTS-OF-WAY/EASEMENTS No rights-of-way or easements were found to be registered against the subject property. 2. PROPERTY IMPROVEMENTS
- The location of the fences and hedge in relation to the property lines are noted on the plan.
- COMPLIANCE WITH MUNICIPAL ZONING BYLAWS
- Compliance is not certified by this report. ADDITIONAL REMARKS
- Area of the subject property is 446.1 square metres.