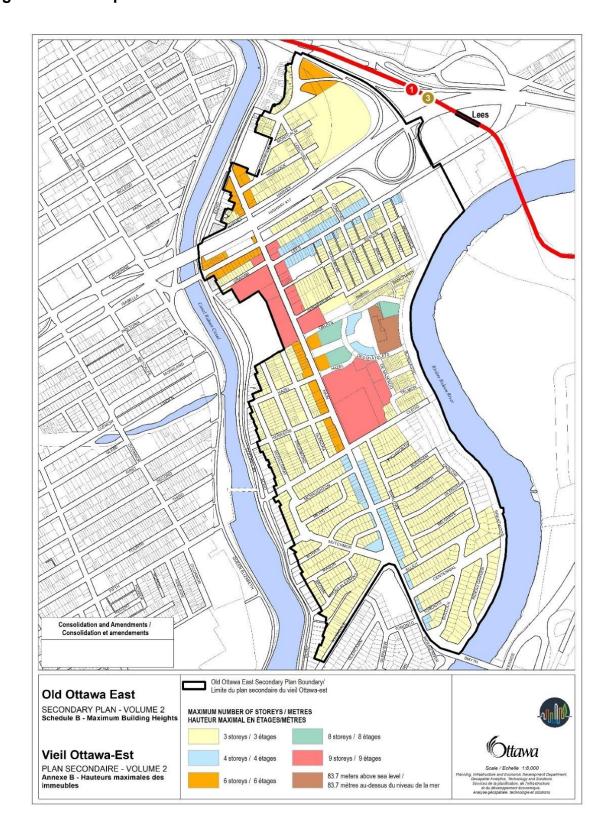

# Revised Old Ottawa East Secondary Plan Schedule B – Maximum Building Heights that incorporates the revisions noted in amendment 2.40.

D01-01-25-0001 2025-0423-A

M:MPI2022 OP OPAsiOPA\_48\_PPSISched\_E\_OOE\_SP

# Revised Amendments to Document 1 – Appendix B: Volume 2 Amendments

| Amend-<br>ment<br>Number | Official Plan Amendment Unless otherwise indicated, bold and underline indicates new text, strikethrough indicates removed text                                                                                                                                                                                                                                                                                                                                                                                                                                                                                                                                                                                                                                                                                                         | Description/Rationale                                                                                                                                                            |
|--------------------------|-----------------------------------------------------------------------------------------------------------------------------------------------------------------------------------------------------------------------------------------------------------------------------------------------------------------------------------------------------------------------------------------------------------------------------------------------------------------------------------------------------------------------------------------------------------------------------------------------------------------------------------------------------------------------------------------------------------------------------------------------------------------------------------------------------------------------------------------|----------------------------------------------------------------------------------------------------------------------------------------------------------------------------------|
| 2.30                     | 2.1 Land Designation and Design Policies, add new Policy 8)                                                                                                                                                                                                                                                                                                                                                                                                                                                                                                                                                                                                                                                                                                                                                                             | The amendment corrects an incorrect schedule reference by replacing Schedule A with                                                                                              |
|                          | 8) The permitted heights within the Mainstreet designation are shown on Schedule B – Maximum Building Heights. The permitted uses shall be consistent with Section 6.2 of Volume 1 of the Official Plan. Institutional uses are also permitted.  Renumber subsequent policies                                                                                                                                                                                                                                                                                                                                                                                                                                                                                                                                                           | Schedule B.                                                                                                                                                                      |
| 2.33                     | 9) The De Mazenod School / St. Nicholas Adult High School (88 Main Street / 20 Graham Avenue) and Church of Holy Canadian Martyrs (100 Main Street) have deep lots with the potential to develop both adjacent to the street and to the rear of the property. For these properties the Mainstreet designation, shown on Schedule A Designation Plan, will only apply to the portion of the properties abutting Main Street to a depth that is consistent with the abutting properties, currently zoned Traditional Mainstreet. Redevelopment shall consider a built-form with a base of up to 4-storeys adjacent to Graham Avenue where there is a Neighbourhood Low-Rise designation on the north side of Graham Avenue. Heights up to 9-storeys for the middle and/or upper portions of a building above this base shall be guided by | The amendment addresses concerns regarding potential transition issues between the Mainstreet and the north side of Graham Avenue within the Neighbourhood Low-Rise designation. |

|      | the application of the angular plane to a Neighbourhood Low-Rise designation.                                                                                                                                                                                                                                                                                                                                                                                                                                                                                                                                                                                                |                                                                                                                                                                                                                                                                                                                                                                                                                                                                                                                                                                                                                                                                                                                                          |
|------|------------------------------------------------------------------------------------------------------------------------------------------------------------------------------------------------------------------------------------------------------------------------------------------------------------------------------------------------------------------------------------------------------------------------------------------------------------------------------------------------------------------------------------------------------------------------------------------------------------------------------------------------------------------------------|------------------------------------------------------------------------------------------------------------------------------------------------------------------------------------------------------------------------------------------------------------------------------------------------------------------------------------------------------------------------------------------------------------------------------------------------------------------------------------------------------------------------------------------------------------------------------------------------------------------------------------------------------------------------------------------------------------------------------------------|
| 2.39 | As shown in Appendix D, Schedule E of this Official Plan amendment, secondary plan Schedule A – Designation Plan is amended.                                                                                                                                                                                                                                                                                                                                                                                                                                                                                                                                                 | The revised schedule retains the 40-metre frontage of 140 Main Street (Immaculata High School) within the secondary plan with a Mainstreet designation. Although 140 Main Street is a listed heritage property, the lands closer to Main Street are vacant and staff do not have concerns with them remaining within the secondary plan.                                                                                                                                                                                                                                                                                                                                                                                                 |
| 2.40 | As shown in Appendix E, Old Ottawa East Secondary Plan Schedule B — Maximum Building Heights is deleted and replaced with the following changes from the original staff recommendations: i. Show the frontage along 140 Main Street (Immaculata High School) up-to 40-metres deep as 9 storeys ii. Remove the 4 storey height maximum at 321 Main Street (Children's Garden) with no colour shown on the property iii. For 155 Hazel Street and 175 Main Street, show 8 storeys as per Area B on the existing Schedule B — Maximum Building heights, and 6 storeys between Main Street and the westerly edges of Area B. iv. Show 9 storeys at 530 and 570 de Mazenod Avenue | The 40-metre frontage of 140 Main Street (Immaculata High School) is retained within the secondary plan_with a 9-storey maximum building height. Although 140 Main Street is a listed heritage property, the lands closer to Main Street are vacant and staff do not have concerns with them being developed within the framework of the secondary plan rather than the Rideau Canal Special District.  The 4-storey height permission is removed from 321 Main Street (Children's Garden). This corrects an error as the parcel is a greenspace.  The existing height permissions for 155 Hazel Street and 175 Main Street are retained. The westerly portions of the sites would allow for up to 6-storeys while the easterly portions |

|      |                                                                                                                                                                                                            | would allow up to 8-storeys. The Deschâtelets Building is designated under part IV of the Ontario Heritage Act. The Grande Allée leading to the building is an important component of the designation. The previously proposed changes to the heights along the Grande Allée would have potentially changed the symmetry of the landscape, therefore, it is recommended that the existing heights be retained  530 and 570 de Mazenod Ave are provided with 9-storey planning permissions in association with the Mainstreet Corridor. This corrects an error where the parcels were previously proposed without a specific height. |
|------|------------------------------------------------------------------------------------------------------------------------------------------------------------------------------------------------------------|-------------------------------------------------------------------------------------------------------------------------------------------------------------------------------------------------------------------------------------------------------------------------------------------------------------------------------------------------------------------------------------------------------------------------------------------------------------------------------------------------------------------------------------------------------------------------------------------------------------------------------------|
| 2.41 | Delete the amendment.  Schedule B2 Volume 1 of the Official Plan is amended by adding the portion of 140 Main Street removed from the Old Ottawa East Secondary Plan to the Rideau Canal Special District. | The amendment is deleted for consistency with the above changes to 140 Main Street.                                                                                                                                                                                                                                                                                                                                                                                                                                                                                                                                                 |