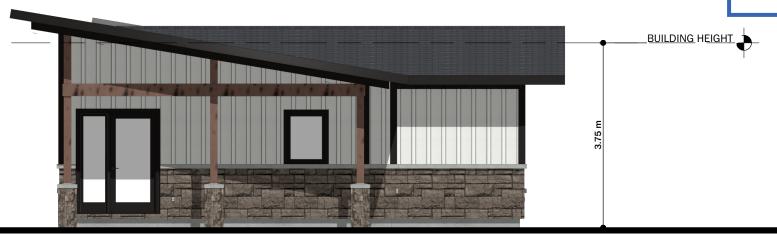

Committee of Adjustment Received | Reçu le

2025-05-28

City of Ottawa | Ville d'Ottawa

Comité de dérogation

**FRONT ELEVATION** 

**RIGHT ELEVATION** 

1.DESIGN IN ACCORDANCE WITH ONTARIO BUILDING CODE (OBC 2024 O. REG. 332/21)

2.CONTRACTOR TO VERIFY ALL CONDITIONS AND DIMENSIONS PRIOR TO CONSTRUCTION

3.ANY ERRORS SHALL BE REPORTED TO DESIGNER AND ENGINEER PRIOR TO CONSTRUCTION

4.DO NOT SCALE DRAWINGS

5. VARIATIONS AND MODIFICATIONS TO THESE DRAWINGS SHALL NOT BE CARRIED WITHOUT WRITTEN PERMISSION OF THE DESIGNER

**COACH HOUSE** 

8222 NASHDALE OTTAWA, ONTARIO

> ISSUED FOR MINOR VARIANCE 26 APRIL 2025

EXTERIOR ELEVATIONS

**A-6** 