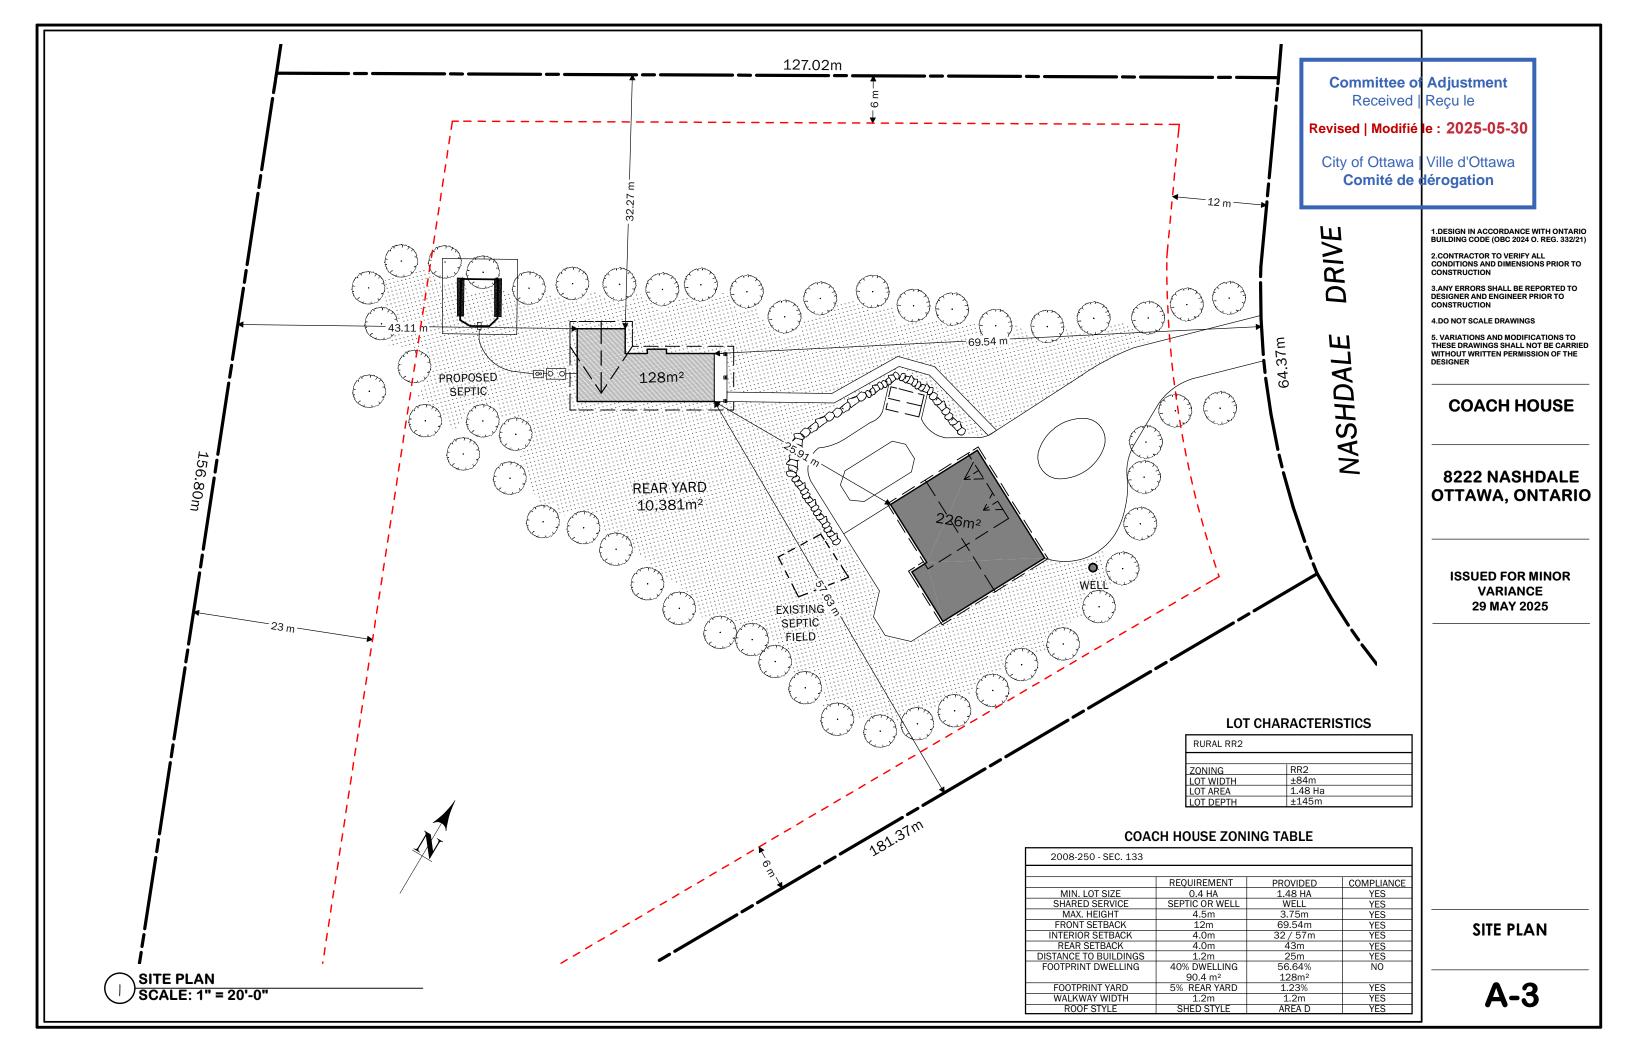

Committee of Adjustment Received | Reçu le

2025-05-28

City of Ottawa | Ville d'Ottawa

Comité de dérogation

**FRONT ELEVATION** 

**RIGHT ELEVATION** 

1.DESIGN IN ACCORDANCE WITH ONTARIO BUILDING CODE (OBC 2024 O. REG. 332/21)

2.CONTRACTOR TO VERIFY ALL CONDITIONS AND DIMENSIONS PRIOR TO CONSTRUCTION

3.ANY ERRORS SHALL BE REPORTED TO DESIGNER AND ENGINEER PRIOR TO CONSTRUCTION

4.DO NOT SCALE DRAWINGS

5. VARIATIONS AND MODIFICATIONS TO THESE DRAWINGS SHALL NOT BE CARRIED WITHOUT WRITTEN PERMISSION OF THE DESIGNER

**COACH HOUSE** 

8222 NASHDALE OTTAWA, ONTARIO

> ISSUED FOR MINOR VARIANCE 26 APRIL 2025

EXTERIOR ELEVATIONS

**A-6** 