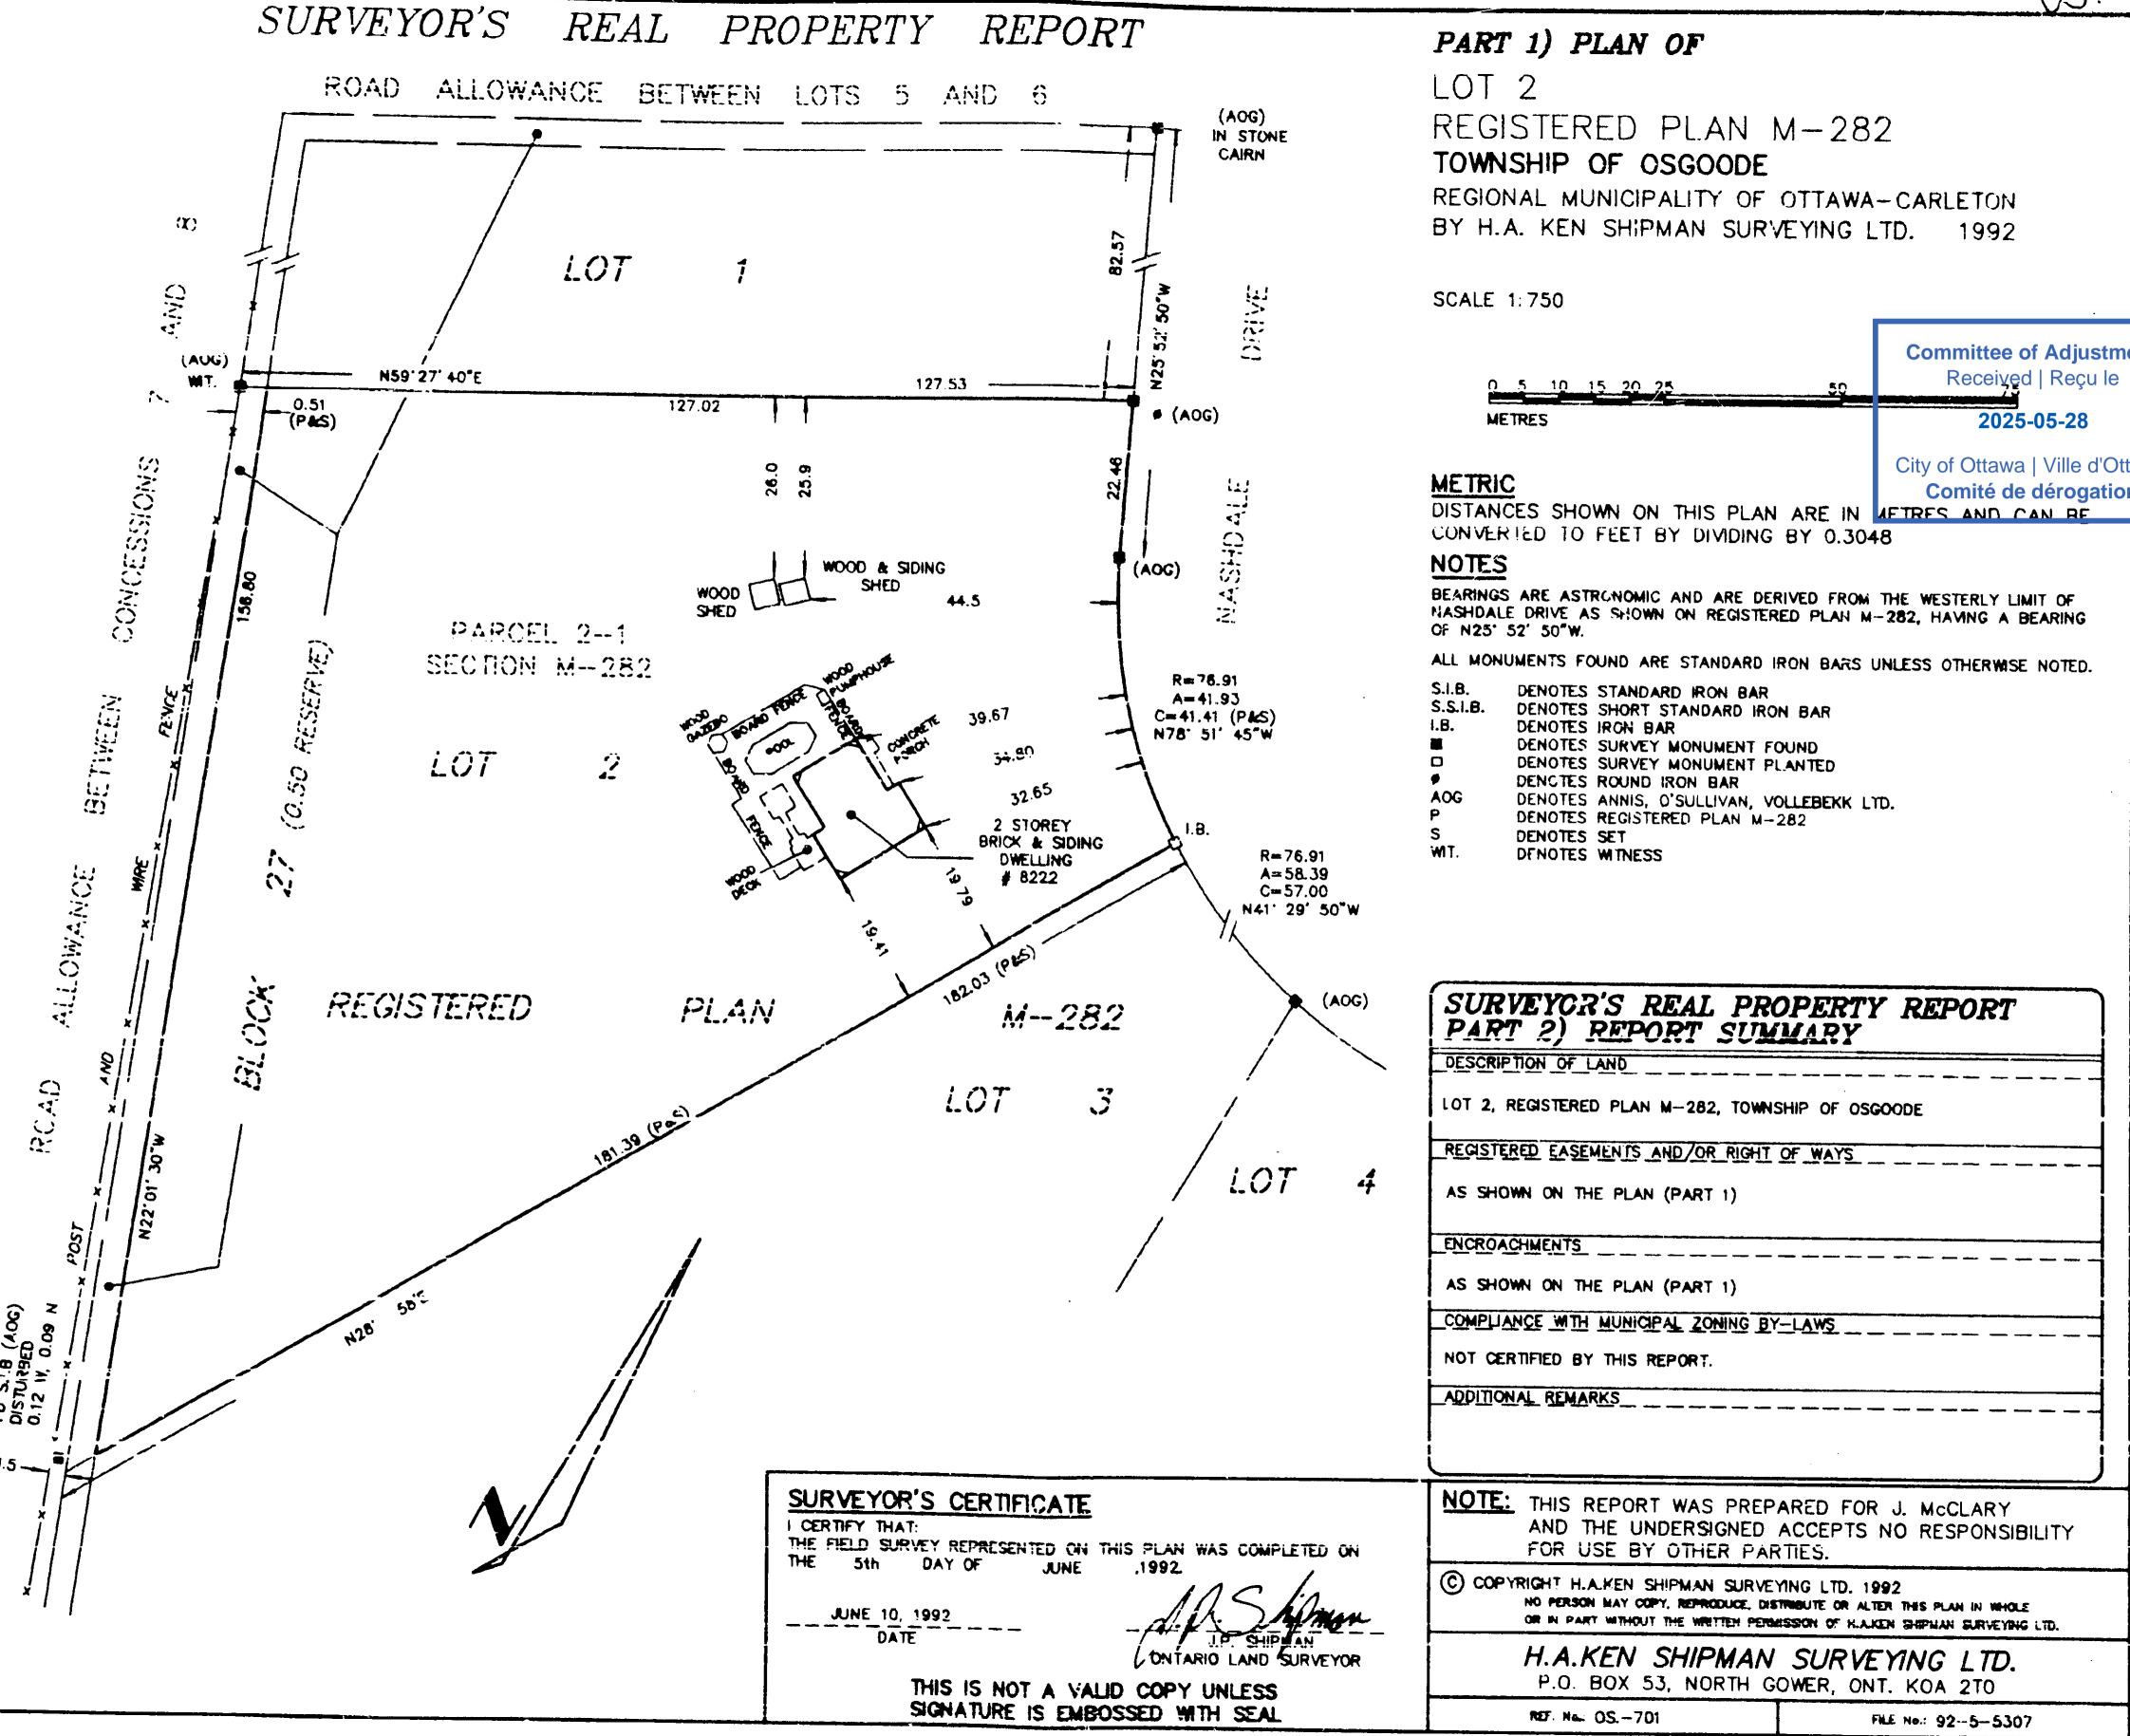

Committee of Adjustment Received | Reçu le

2025-05-28

City of Ottawa | Ville d'Ottawa

Comité de dérogation

**FRONT ELEVATION** 

**RIGHT ELEVATION** 

1.DESIGN IN ACCORDANCE WITH ONTARIO BUILDING CODE (OBC 2024 O. REG. 332/21)

2.CONTRACTOR TO VERIFY ALL CONDITIONS AND DIMENSIONS PRIOR TO CONSTRUCTION

3.ANY ERRORS SHALL BE REPORTED TO DESIGNER AND ENGINEER PRIOR TO CONSTRUCTION

4.DO NOT SCALE DRAWINGS

5. VARIATIONS AND MODIFICATIONS TO THESE DRAWINGS SHALL NOT BE CARRIED WITHOUT WRITTEN PERMISSION OF THE DESIGNER

**COACH HOUSE** 

8222 NASHDALE OTTAWA, ONTARIO

> ISSUED FOR MINOR VARIANCE 26 APRIL 2025

EXTERIOR ELEVATIONS

**A-6** 