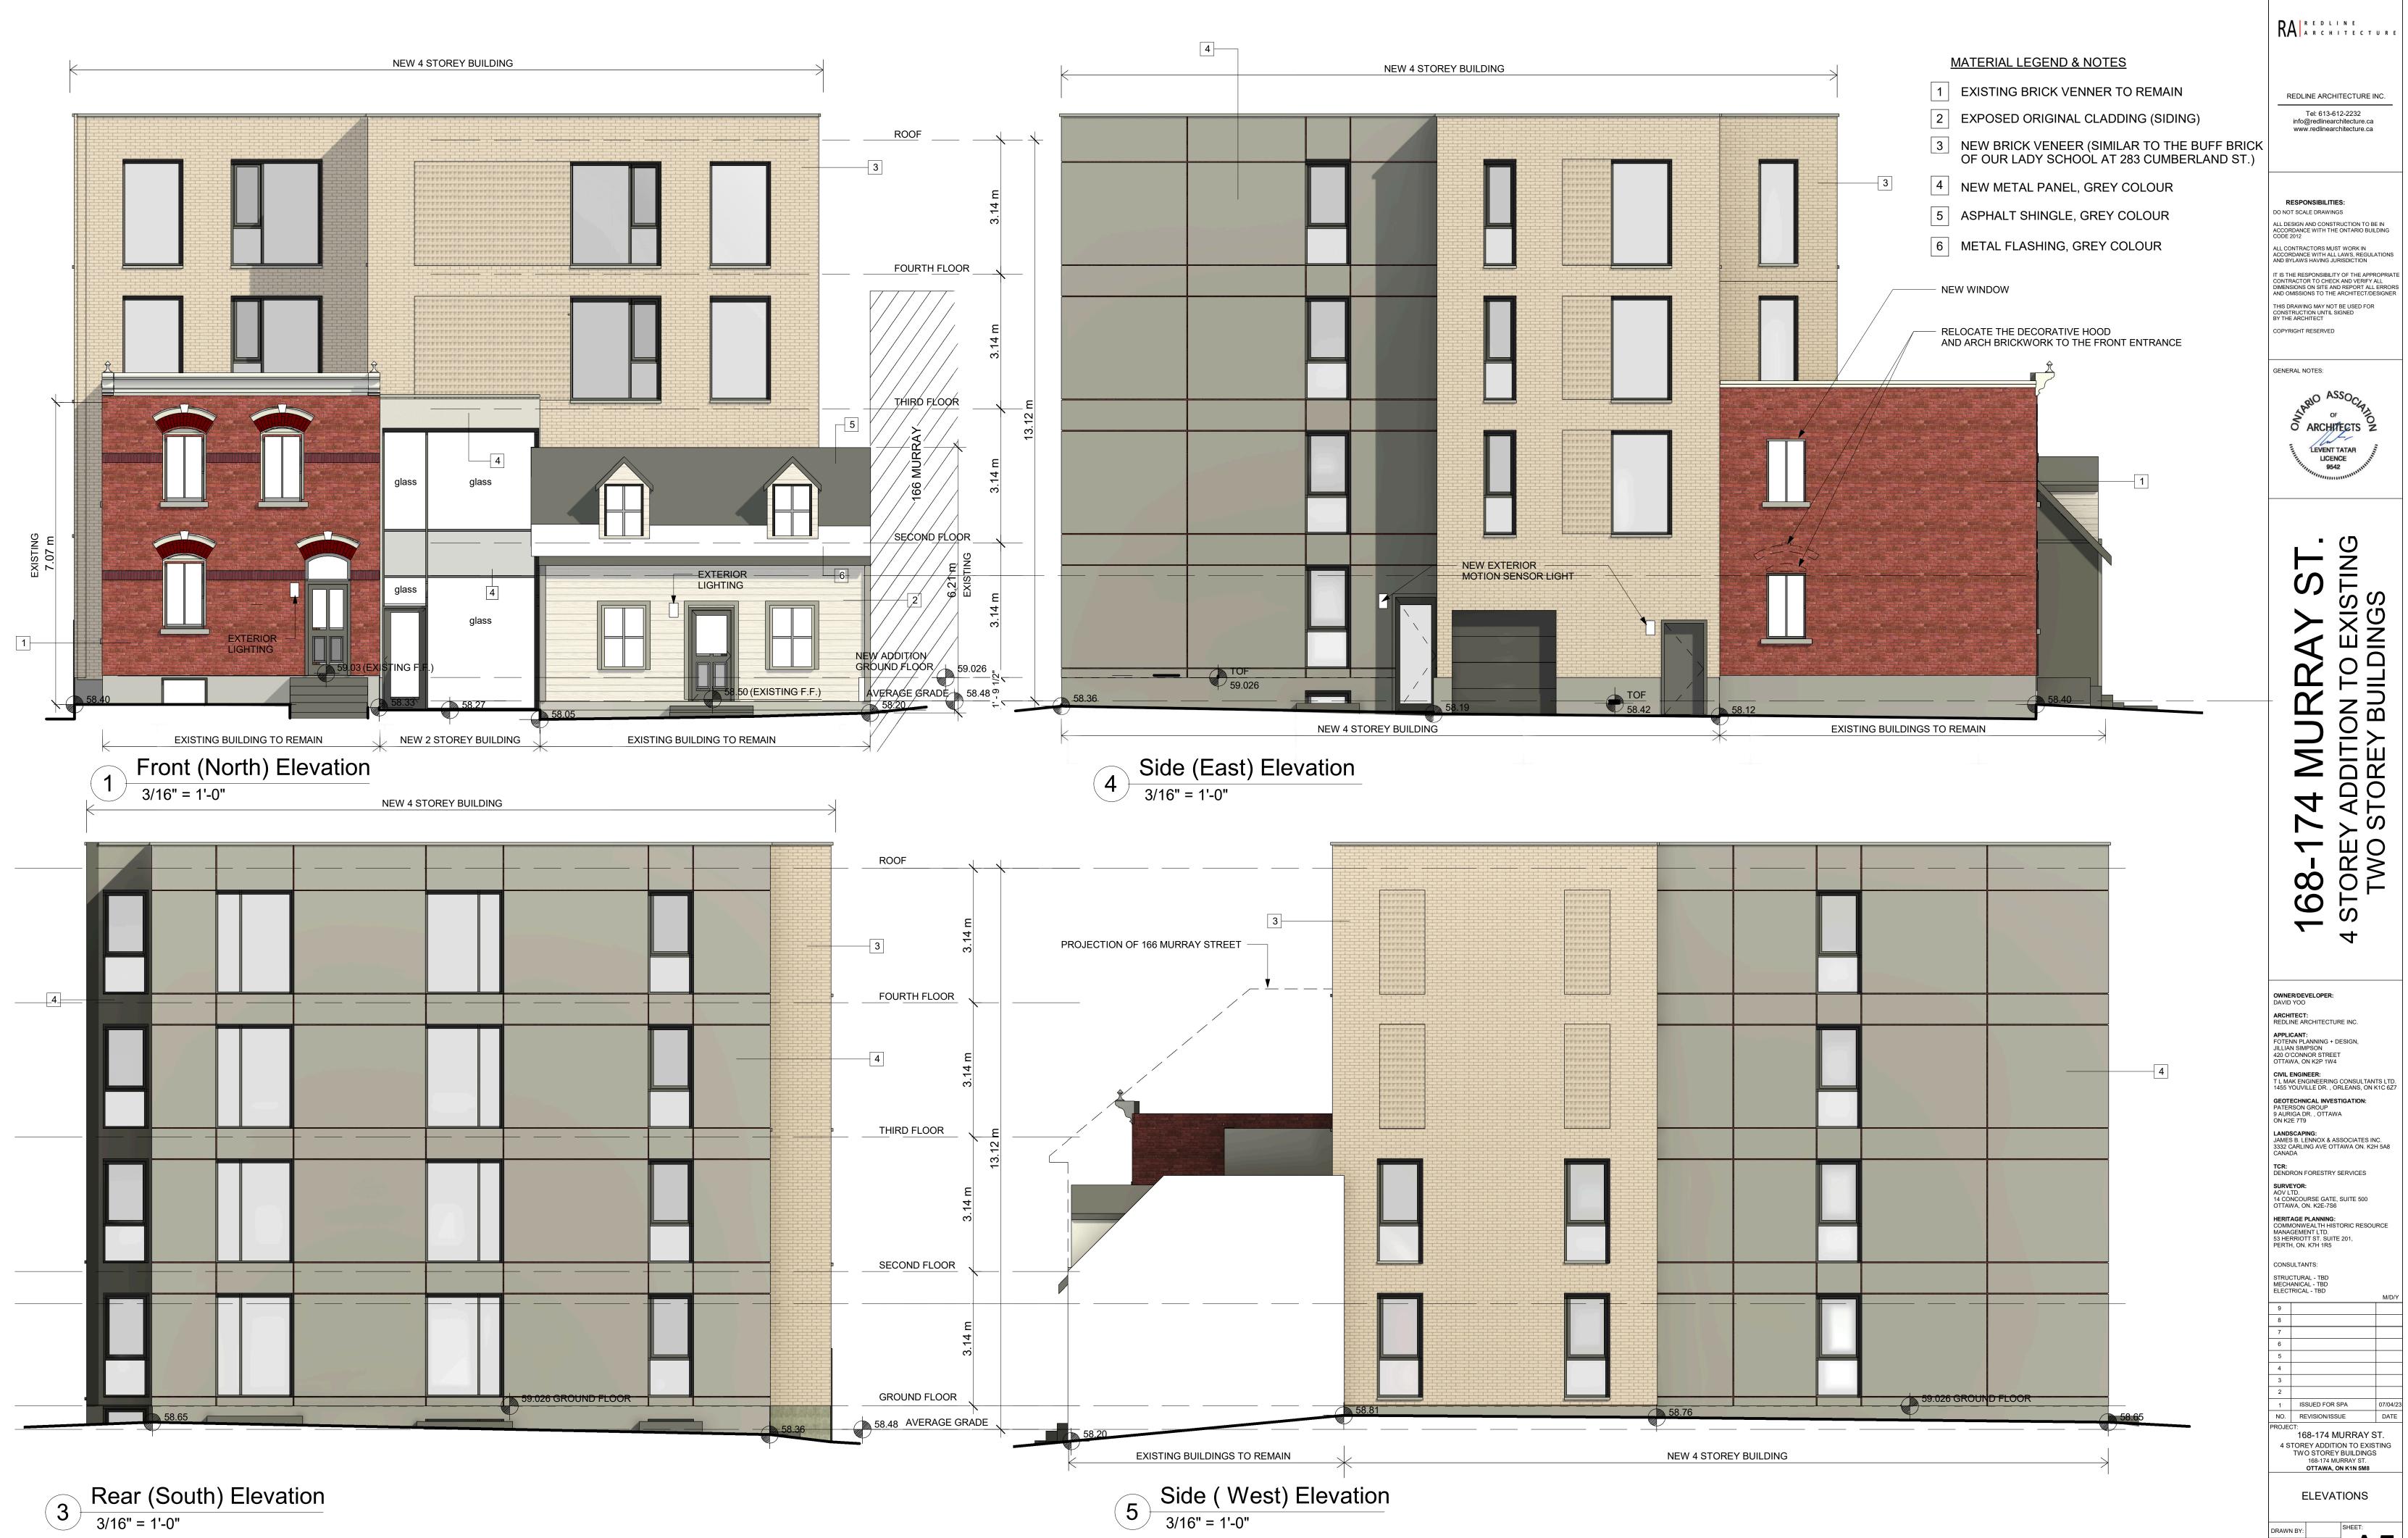

| 168-174 Murr                                                                    |                                                                                                                                                                                                                                                                                                                                                                               |                                                                                                                      |                                          |  |
|---------------------------------------------------------------------------------|-------------------------------------------------------------------------------------------------------------------------------------------------------------------------------------------------------------------------------------------------------------------------------------------------------------------------------------------------------------------------------|----------------------------------------------------------------------------------------------------------------------|------------------------------------------|--|
| <b>Dwelling Typ</b>                                                             | 250: R4UD [952] S74; Heritage Overlay; Matur<br>e: 4-storey addition to existing 2-storey buildi                                                                                                                                                                                                                                                                              |                                                                                                                      |                                          |  |
| Zoning<br>Mechanism                                                             | Required                                                                                                                                                                                                                                                                                                                                                                      | Provided                                                                                                             | Compliance                               |  |
| Minimum<br>Lot Width<br>(Section 162)                                           | 15 m                                                                                                                                                                                                                                                                                                                                                                          | 20.46 m                                                                                                              | Yes                                      |  |
| Minimum<br>Lot Area<br>(Section 162)                                            | 450 m2                                                                                                                                                                                                                                                                                                                                                                        | 645.2 m2                                                                                                             | Yes                                      |  |
| Front Yard<br>Setback –<br>Existing<br>(Section 144)                            | Required front yard setback must align with<br>the average of the abutting lots (not less than<br>1.5 m or more than 4.5 m)<br>0.2 m + 1.63 m / 2 = 0.915 m                                                                                                                                                                                                                   | Existing setbacks:<br>0.16 m, 1.45 m, 1.59 m                                                                         | Non-complying<br>(Existing<br>building)  |  |
| Front Yard<br>– Addition<br>(Section 60)                                        | Must not extend in the front yard beyond that of the heritage building                                                                                                                                                                                                                                                                                                        | Addition setback: 3.72 m                                                                                             | Yes                                      |  |
| Interior<br>Side Yard<br>Setback –<br>Existing                                  | 1.5 m                                                                                                                                                                                                                                                                                                                                                                         | Existing setback (east): 1.638 m<br>Existing setback (west): 0 m                                                     | Non-complying<br>(Existing<br>building)  |  |
| (Section 162)<br>Interior<br>Side Yard<br>Setback –<br>Addition<br>(Section 60) | Must be at least 60 cm. greater than that of<br>the wall of the building located closest to the<br>side lot line                                                                                                                                                                                                                                                              | Addition setback (east): 1.48 m<br>Addition setback (west): 1.223 m                                                  | No<br>Yes                                |  |
| Rear Yard<br>Setback –<br>Existing<br>(Section 144)                             | Any lot with a lot depth > 25m, distance equal<br>to 30% of the lot depth must comprise at least<br>25% of the area of the lot<br>Minimum Setback: 9.69 m<br>Minimum Area: 163.5 m <sup>2</sup>                                                                                                                                                                               | Existing setback: 23.05 m & 25.85 m<br>Rear Yard Area: 158.77 m² in area                                             | Non-complying<br>(Existing<br>buildings) |  |
| Rear Yard<br>Setback –<br>Addition<br>(Section 60)                              | Must be located entirely within the rear yard,<br>or in the interior yard abutting the rear yard<br>and complies with the rear yard setback of the<br>underlying zone, except where the building<br>has a non-complying rear yard setback the<br>addition may be built to that rear yard<br>setback, but in no case may be less than 3.0<br>metres<br>Minimum Setback: 9.69 m | Addition setback: 7.916 m                                                                                            | No                                       |  |
| Building<br>Height<br>Addition<br>(Schedule 74)                                 | <u>168 Murray</u> : 5.8 m (9.14 m from front lot line),<br>9.3 m (rear)<br><u>174 Murray</u> : 7.0 m (9.14 m from front lot line);<br>10.5 m (rear)                                                                                                                                                                                                                           | 13.12 m                                                                                                              | No                                       |  |
| Projections<br>into<br>Required<br>Yards<br>(Section 65)                        | Open Stairways, Stoops, Landing Steps:<br>where at or below the floor level of the first<br>floor and in the case of the front yard or<br>corner side yard: no closer than 0.6 m to a lot<br>line                                                                                                                                                                             | Existing heritage building stairways<br>projected beyond the front lot line,<br>abutting the front lot line          | Non-complying<br>(Existing<br>buildings) |  |
|                                                                                 | Eaves, eaves-troughs, and gutters – 1m, but<br>not closer than 0.3m to a lot line.                                                                                                                                                                                                                                                                                            | Only the existing heritage building at<br>168 Murray has existing eaves on the<br>property line but will be removed. | Yes                                      |  |