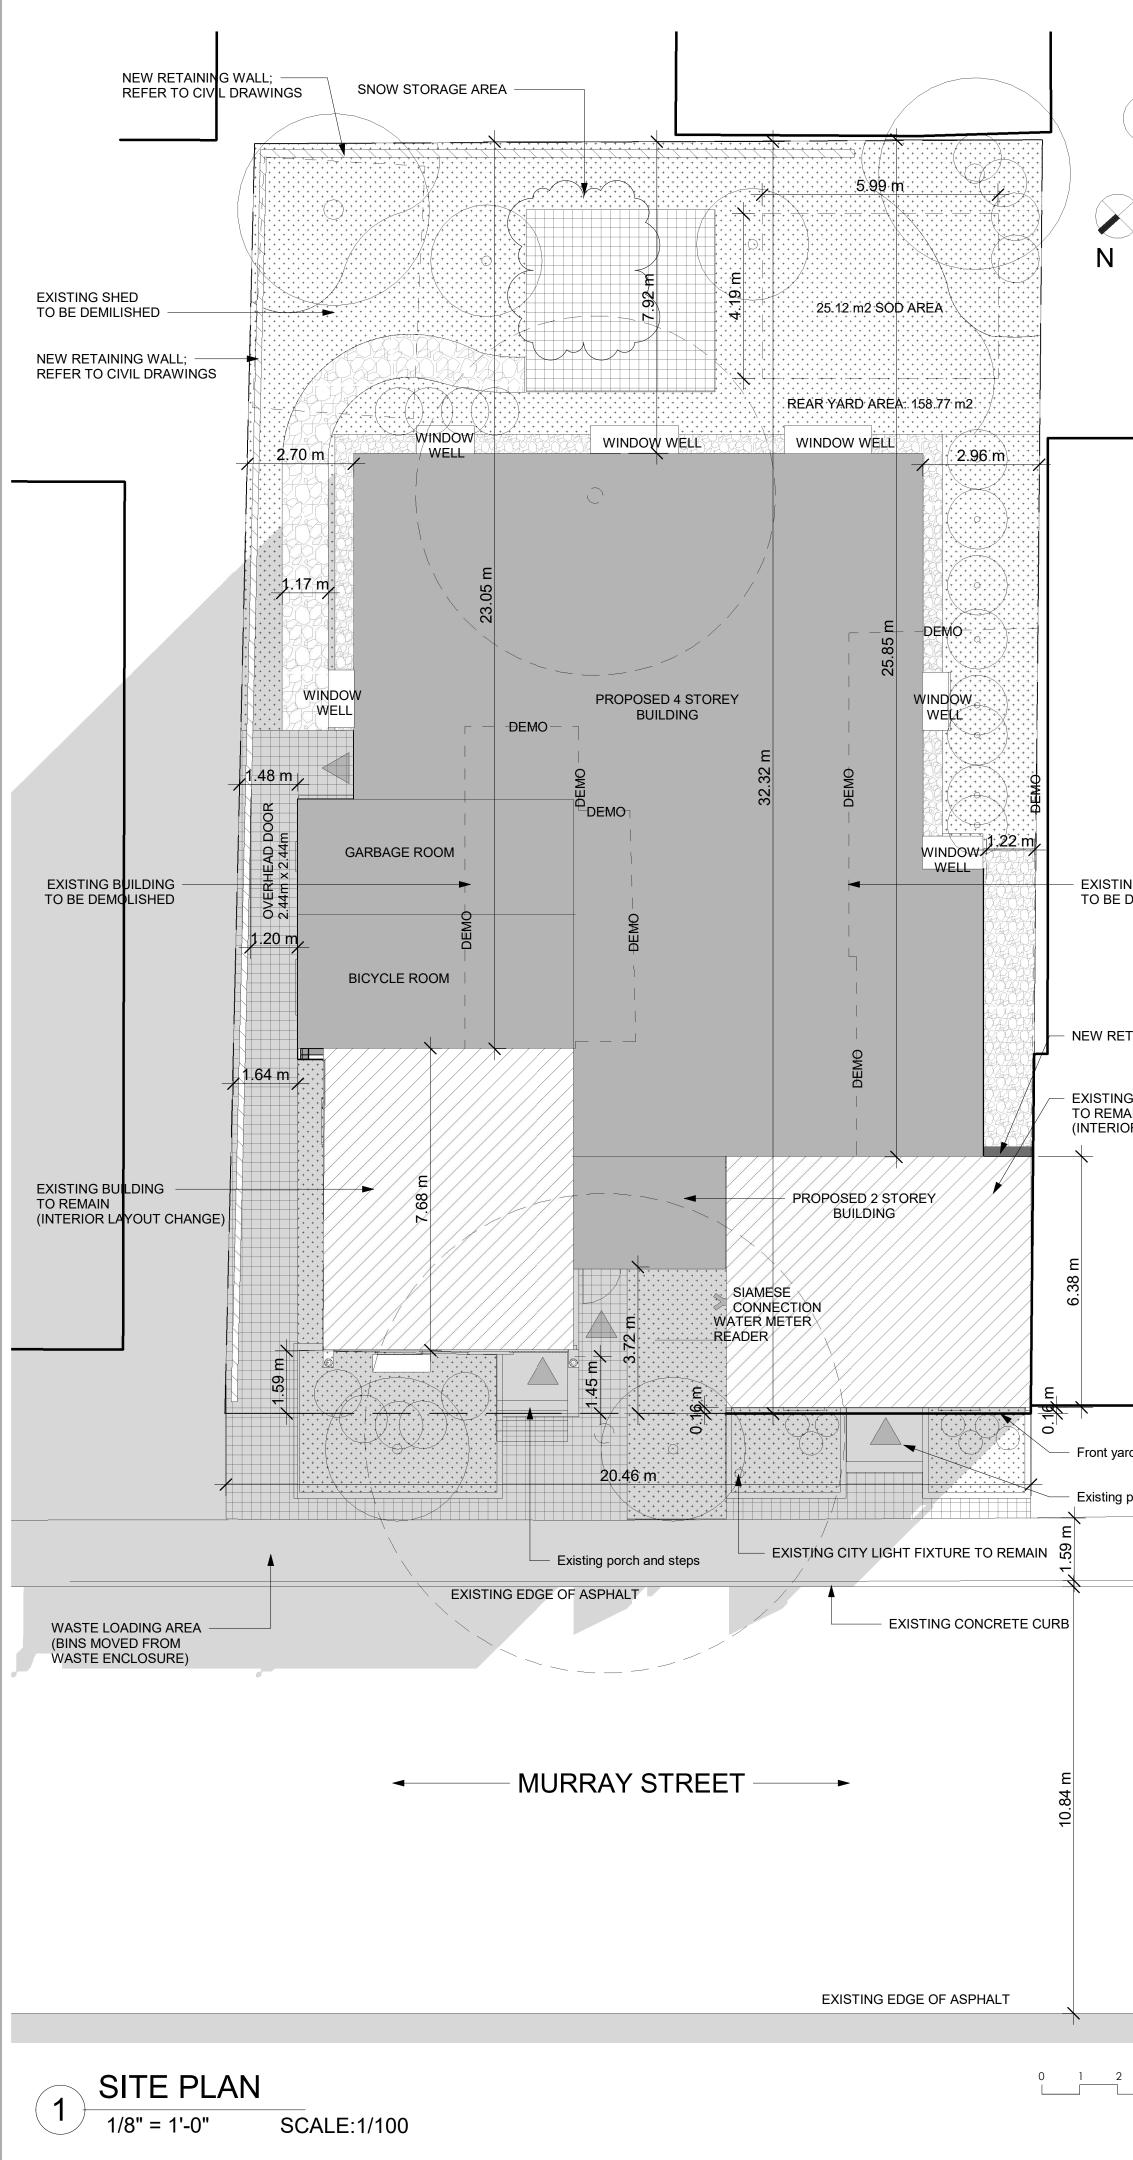

| 168-174 Murr                                                                    |                                                                                                                                                                                                                                                                                                                                                                               |                                                                                                                      |                                          |  |
|---------------------------------------------------------------------------------|-------------------------------------------------------------------------------------------------------------------------------------------------------------------------------------------------------------------------------------------------------------------------------------------------------------------------------------------------------------------------------|----------------------------------------------------------------------------------------------------------------------|------------------------------------------|--|
| <b>Dwelling Typ</b>                                                             | 250: R4UD [952] S74; Heritage Overlay; Matur<br>e: 4-storey addition to existing 2-storey buildi                                                                                                                                                                                                                                                                              |                                                                                                                      |                                          |  |
| Zoning<br>Mechanism                                                             | Required                                                                                                                                                                                                                                                                                                                                                                      | Provided                                                                                                             | Compliance                               |  |
| Minimum<br>Lot Width<br>(Section 162)                                           | 15 m                                                                                                                                                                                                                                                                                                                                                                          | 20.46 m                                                                                                              | Yes                                      |  |
| Minimum<br>Lot Area<br>(Section 162)                                            | 450 m2                                                                                                                                                                                                                                                                                                                                                                        | 645.2 m2                                                                                                             | Yes                                      |  |
| Front Yard<br>Setback –<br>Existing<br>(Section 144)                            | Required front yard setback must align with<br>the average of the abutting lots (not less than<br>1.5 m or more than 4.5 m)<br>0.2 m + 1.63 m / 2 = 0.915 m                                                                                                                                                                                                                   | Existing setbacks:<br>0.16 m, 1.45 m, 1.59 m                                                                         | Non-complying<br>(Existing<br>building)  |  |
| Front Yard<br>– Addition<br>(Section 60)                                        | Must not extend in the front yard beyond that of the heritage building                                                                                                                                                                                                                                                                                                        | Addition setback: 3.72 m                                                                                             | Yes                                      |  |
| Interior<br>Side Yard<br>Setback –<br>Existing                                  | 1.5 m                                                                                                                                                                                                                                                                                                                                                                         | Existing setback (east): 1.638 m<br>Existing setback (west): 0 m                                                     | Non-complying<br>(Existing<br>building)  |  |
| (Section 162)<br>Interior<br>Side Yard<br>Setback –<br>Addition<br>(Section 60) | Must be at least 60 cm. greater than that of<br>the wall of the building located closest to the<br>side lot line                                                                                                                                                                                                                                                              | Addition setback (east): 1.48 m<br>Addition setback (west): 1.223 m                                                  | No<br>Yes                                |  |
| Rear Yard<br>Setback –<br>Existing<br>(Section 144)                             | Any lot with a lot depth > 25m, distance equal<br>to 30% of the lot depth must comprise at least<br>25% of the area of the lot<br>Minimum Setback: 9.69 m<br>Minimum Area: 163.5 m <sup>2</sup>                                                                                                                                                                               | Existing setback: 23.05 m & 25.85 m<br>Rear Yard Area: 158.77 m² in area                                             | Non-complying<br>(Existing<br>buildings) |  |
| Rear Yard<br>Setback –<br>Addition<br>(Section 60)                              | Must be located entirely within the rear yard,<br>or in the interior yard abutting the rear yard<br>and complies with the rear yard setback of the<br>underlying zone, except where the building<br>has a non-complying rear yard setback the<br>addition may be built to that rear yard<br>setback, but in no case may be less than 3.0<br>metres<br>Minimum Setback: 9.69 m | Addition setback: 7.916 m                                                                                            | No                                       |  |
| Building<br>Height<br>Addition<br>(Schedule 74)                                 | <u>168 Murray</u> : 5.8 m (9.14 m from front lot line),<br>9.3 m (rear)<br><u>174 Murray</u> : 7.0 m (9.14 m from front lot line);<br>10.5 m (rear)                                                                                                                                                                                                                           | 13.12 m                                                                                                              | No                                       |  |
| Projections<br>into<br>Required<br>Yards<br>(Section 65)                        | Open Stairways, Stoops, Landing Steps:<br>where at or below the floor level of the first<br>floor and in the case of the front yard or<br>corner side yard: no closer than 0.6 m to a lot<br>line                                                                                                                                                                             | Existing heritage building stairways<br>projected beyond the front lot line,<br>abutting the front lot line          | Non-complying<br>(Existing<br>buildings) |  |
|                                                                                 | Eaves, eaves-troughs, and gutters – 1m, but<br>not closer than 0.3m to a lot line.                                                                                                                                                                                                                                                                                            | Only the existing heritage building at<br>168 Murray has existing eaves on the<br>property line but will be removed. | Yes                                      |  |

## - EXISTING BUILDING TO BE DEMOLISHED

- NEW RETAINING WALL

EXISTING BUILDING TO REMAIN (INTERIOR LAYOUT CHANGE)

| Required                 | Section 101 (4): where a residential use is                                     | 0 spaces                                 | Yes                                                                                                            |  |  |  |  |
|--------------------------|---------------------------------------------------------------------------------|------------------------------------------|----------------------------------------------------------------------------------------------------------------|--|--|--|--|
| Parking                  | located within a building of four or fewer                                      |                                          | ane of the second s |  |  |  |  |
| Spaces                   | storeys, no offstreet vehicle parking is                                        |                                          |                                                                                                                |  |  |  |  |
| (Section 101,            | required to be provided                                                         |                                          |                                                                                                                |  |  |  |  |
| 103)                     |                                                                                 |                                          |                                                                                                                |  |  |  |  |
| Visitor                  | 20 - 12 x 0.1 = 1 space required                                                | 0 spaces                                 | No                                                                                                             |  |  |  |  |
| Parking                  | 20 YE                                                                           | 20                                       |                                                                                                                |  |  |  |  |
| Spaces                   |                                                                                 |                                          |                                                                                                                |  |  |  |  |
| (Section 102)            |                                                                                 |                                          |                                                                                                                |  |  |  |  |
| Bicycle                  | 0.5 / dwelling unit 20 x 0.5 = 10 spaces                                        | 22 spaces total (stacked)                | Yes                                                                                                            |  |  |  |  |
| Parking                  | required                                                                        |                                          |                                                                                                                |  |  |  |  |
| Rates                    |                                                                                 |                                          |                                                                                                                |  |  |  |  |
| (Section 111)<br>Bicycle | Horizontal: 0.6 m x 1.8 m                                                       | Stacked: 0.37 m x 1.8 m                  | Yes                                                                                                            |  |  |  |  |
| Parking                  | Stacked: 0.37 m x 1.8 m                                                         |                                          | res                                                                                                            |  |  |  |  |
| Space                    |                                                                                 |                                          |                                                                                                                |  |  |  |  |
| Dimensions               |                                                                                 |                                          |                                                                                                                |  |  |  |  |
| (Section 111)            |                                                                                 |                                          |                                                                                                                |  |  |  |  |
| Bicycle                  | Minimum width: 1.5 m                                                            | 1.5 m                                    | Yes                                                                                                            |  |  |  |  |
| Parking                  |                                                                                 |                                          |                                                                                                                |  |  |  |  |
| Aisle                    |                                                                                 |                                          |                                                                                                                |  |  |  |  |
| Dimension                |                                                                                 |                                          |                                                                                                                |  |  |  |  |
| (Section 111)            |                                                                                 |                                          |                                                                                                                |  |  |  |  |
|                          |                                                                                 |                                          |                                                                                                                |  |  |  |  |
| Other Applica            | able Zoning Provisions                                                          |                                          |                                                                                                                |  |  |  |  |
| Front Yard               | No minimum, but all lands within the front yard                                 | All lands within the front yard that are | Yes                                                                                                            |  |  |  |  |
| Softscaping              | that are not used by permitted projections,                                     | not used by permitted projections and    |                                                                                                                |  |  |  |  |
| (Table 161)              | driveways and walkways, must consist of soft                                    | walkways consist of soft landscaping     |                                                                                                                |  |  |  |  |
|                          | landscaped area                                                                 |                                          |                                                                                                                |  |  |  |  |
| Rear Yard                | 15%                                                                             | 75.7%                                    | Yes                                                                                                            |  |  |  |  |
| Softscaping              | stationings:                                                                    |                                          |                                                                                                                |  |  |  |  |
| (Section 139)            |                                                                                 |                                          |                                                                                                                |  |  |  |  |
| Front                    | Must comprise of at least 25% windows                                           | N/A as subject lands are within a        | N/A                                                                                                            |  |  |  |  |
| Façade                   |                                                                                 | district designated under Part V of the  |                                                                                                                |  |  |  |  |
| Fenestration             | Recessed front façade where no balconies or                                     | Ontario Heritage Act                     |                                                                                                                |  |  |  |  |
| (Section 161)            | porches are provided - At least 20% of the                                      |                                          |                                                                                                                |  |  |  |  |
| ()                       |                                                                                 |                                          |                                                                                                                |  |  |  |  |
| (,                       | front facade must be recessed an additional<br>0.6m from the front setback line |                                          |                                                                                                                |  |  |  |  |

## - Front yard eaves to lot line per survey

Existing porch and canopy

|                                                                                                           |                                          |                                                                   |                        |            |                                                                                                                                                 |                                                           | 1                                                   |                                                                         |                                                                                                                                                                                                                                                                                     |  |
|-----------------------------------------------------------------------------------------------------------|------------------------------------------|-------------------------------------------------------------------|------------------------|------------|-------------------------------------------------------------------------------------------------------------------------------------------------|-----------------------------------------------------------|-----------------------------------------------------|-------------------------------------------------------------------------|-------------------------------------------------------------------------------------------------------------------------------------------------------------------------------------------------------------------------------------------------------------------------------------|--|
|                                                                                                           | LEG                                      | <u>SEND</u>                                                       |                        |            |                                                                                                                                                 |                                                           |                                                     |                                                                         |                                                                                                                                                                                                                                                                                     |  |
|                                                                                                           |                                          | °                                                                 | NEW TREE               |            |                                                                                                                                                 |                                                           |                                                     |                                                                         | RA R E D L I N E<br>A R C H I T E C T U R E                                                                                                                                                                                                                                         |  |
|                                                                                                           |                                          |                                                                   | EX. TREE TO BE REMOVED |            |                                                                                                                                                 |                                                           |                                                     |                                                                         |                                                                                                                                                                                                                                                                                     |  |
| PROPOSED BUILDING                                                                                         |                                          |                                                                   | NG                     |            |                                                                                                                                                 |                                                           | Tel: 613-612-2232<br>info@redlinearchitecture.ca    |                                                                         |                                                                                                                                                                                                                                                                                     |  |
|                                                                                                           | EXISTING BUILDING TO                     |                                                                   |                        | TO REMAIN  |                                                                                                                                                 |                                                           |                                                     | www.redlinearchitecture.ca                                              |                                                                                                                                                                                                                                                                                     |  |
|                                                                                                           |                                          | DEMO<br>EXISTING BUILDING TO BE<br>DEMO<br>PROPOSED / EXISTING EN |                        |            | D BE DEMOLISHED                                                                                                                                 |                                                           |                                                     | RESPONSIBILITIES:<br>DO NOT SCALE DRAWINGS                              |                                                                                                                                                                                                                                                                                     |  |
|                                                                                                           |                                          |                                                                   |                        |            | ENTR                                                                                                                                            | NTRY / EXIT                                               |                                                     |                                                                         | ALL DESIGN AND CONSTRUCTION TO BE IN<br>ACCORDANCE WITH THE ONTARIO BUILDING<br>CODE 2012<br>ALL CONTRACTORS MUST WORK IN                                                                                                                                                           |  |
|                                                                                                           | PROPERTY LINE                            |                                                                   |                        |            |                                                                                                                                                 |                                                           |                                                     | ACCORDANCE WITH ALL LAWS, REGULATIONS<br>AND BYLAWS HAVING JURISDICTION |                                                                                                                                                                                                                                                                                     |  |
|                                                                                                           |                                          |                                                                   | DENOTES                | HARD LANDS | SCAPIN                                                                                                                                          | IG                                                        |                                                     |                                                                         | IT IS THE RESPONSIBILITY OF THE APPROPRIATE<br>CONTRACTOR TO CHECK AND VERIFY ALL<br>DIMENSIONS ON SITE AND REPORT ALL ERRORS<br>AND OMISSIONS TO THE ARCHITECT/DESIGNER<br>THIS DRAWING MAY NOT BE USED FOR<br>CONSTRUCTION UNTIL SIGNED<br>BY THE ARCHITECT<br>COPYRIGHT RESERVED |  |
|                                                                                                           |                                          | $ \begin{array}{cccccccccccccccccccccccccccccccccccc$             | DENOTES                | SOFT LANDS | SCAPIN                                                                                                                                          | G                                                         |                                                     |                                                                         | GENERAL NOTES:                                                                                                                                                                                                                                                                      |  |
|                                                                                                           |                                          |                                                                   | NEW RETA               | INING WALL |                                                                                                                                                 |                                                           |                                                     |                                                                         | ARCHITECTS Z                                                                                                                                                                                                                                                                        |  |
| BUILDING AREAS                                                                                            |                                          |                                                                   |                        |            |                                                                                                                                                 |                                                           |                                                     |                                                                         |                                                                                                                                                                                                                                                                                     |  |
| <b>GROUND FLOOR</b><br>BUILDING AREA (NEW)                                                                | 280 m <sup>2</sup><br>280 m <sup>2</sup> |                                                                   |                        |            |                                                                                                                                                 | GARBAGE REC<br>GARBAGE, REC<br>COMPOSTING<br>ARE TO BE ST | CYCLING AND<br>DRED IN THE                          |                                                                         | LEVENT TATAR<br>LICENCE<br>9542                                                                                                                                                                                                                                                     |  |
| BUILDING AREA (EXISTING) SECOND FLOOR                                                                     | 97 m²                                    |                                                                   |                        |            |                                                                                                                                                 | BASEMENT AN<br>PRIVATELY DU<br>COLLECTION                 |                                                     |                                                                         |                                                                                                                                                                                                                                                                                     |  |
| BUILDING AREA (NEW)280 m²BUILDING AREA (EXISTING)97 m²                                                    |                                          |                                                                   |                        |            | SNOW REMOVAL REQUIREMENT                                                                                                                        |                                                           |                                                     |                                                                         |                                                                                                                                                                                                                                                                                     |  |
| THIRD FLOOR<br>BUILDING AREA (NEW)                                                                        | 269 m²                                   |                                                                   |                        |            |                                                                                                                                                 |                                                           |                                                     |                                                                         | S ⊢                                                                                                                                                                                                                                                                                 |  |
| FOURTH FLOOR<br>BUILDING AREA (NEW)                                                                       | 269 m²                                   |                                                                   |                        |            |                                                                                                                                                 |                                                           |                                                     |                                                                         | S S S                                                                                                                                                                                                                                                                               |  |
|                                                                                                           |                                          |                                                                   | 1 BED                  | 2 BEI      | )                                                                                                                                               | 3 BED                                                     | TOTAL                                               |                                                                         |                                                                                                                                                                                                                                                                                     |  |
| EXISTING BUILDING (RENOVATE                                                                               | ED)                                      |                                                                   | 0                      | 1          |                                                                                                                                                 | 1                                                         | 2                                                   |                                                                         |                                                                                                                                                                                                                                                                                     |  |
| PROPOSED ADDITION                                                                                         |                                          |                                                                   | 13                     | 5          |                                                                                                                                                 | 0                                                         | 18                                                  |                                                                         |                                                                                                                                                                                                                                                                                     |  |
| TOTAL                                                                                                     |                                          |                                                                   | 13                     | 6          |                                                                                                                                                 | 1                                                         | 20                                                  |                                                                         |                                                                                                                                                                                                                                                                                     |  |
| REQUIRED 2+ BEDROOM                                                                                       |                                          |                                                                   |                        |            | 5                                                                                                                                               |                                                           |                                                     |                                                                         |                                                                                                                                                                                                                                                                                     |  |
| PROPOSED 2+ BEDROOM                                                                                       |                                          |                                                                   |                        |            | 7                                                                                                                                               |                                                           |                                                     |                                                                         |                                                                                                                                                                                                                                                                                     |  |
| AVERAGE GRADE:                                                                                            |                                          | I                                                                 |                        | GA         | RBAGE                                                                                                                                           | REQUIREMENT                                               |                                                     |                                                                         |                                                                                                                                                                                                                                                                                     |  |
| CALCULATED FROM EXISTING E<br>A DISTANCE EQUAL TO THE MIN<br>REAR YARD SETBACKS, AT THE<br>PROPERTY LINES | IMUM FR                                  | ONT YARD                                                          |                        | ARI        | E TO BE                                                                                                                                         |                                                           | D COMPOSTING<br>E GROUND FLOOR<br>DURING COLLECTION | N                                                                       | ADD<br>ADD<br>TOR                                                                                                                                                                                                                                                                   |  |
| AVERAGE GRADE : 58.48m (58.20m + 58.34m + 58.85m + 58.53m) /4                                             |                                          |                                                                   |                        | PR         | SNOW REMOVAL REQUIREMENT<br>PROPERTY OWNER WILL BE RESPONSIBLE FOR<br>THE REMOVAL AND STORAGE OF SNOW FOR<br>ALL WALKWAYS THROUGHOUT THE WINTER |                                                           |                                                     | <b>168-17</b><br>4 STOREY<br>TWO S                                      |                                                                                                                                                                                                                                                                                     |  |
|                                                                                                           |                                          |                                                                   |                        |            |                                                                                                                                                 |                                                           |                                                     |                                                                         |                                                                                                                                                                                                                                                                                     |  |