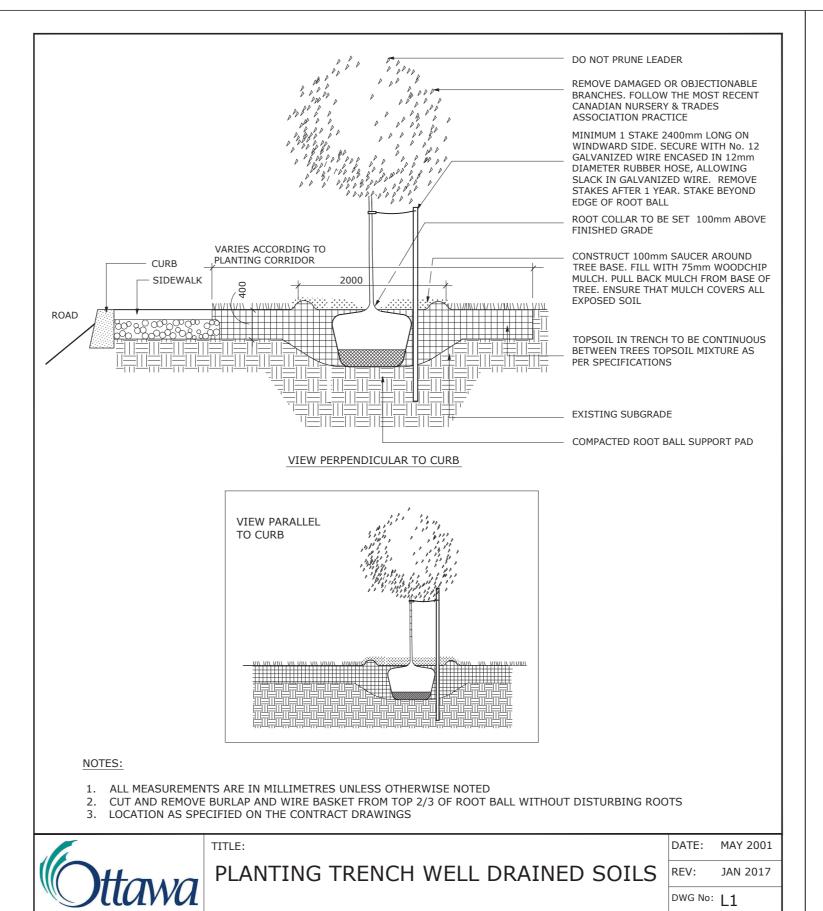

4. STAKES TO BE REMOVED AT COMPLETION OF TWO YEAR WARRANTY PERIOD

PERENNIAL AND ORNAMENTAL GRASS PLANTING

- CUT AND REMOVE BURLAP AND WIRE BASKET FROM

REMOVE DAMAGED OR OBJECTIONABLE BRANCHES. FOLLOW THE MOST RECENT CANADIAN NURSERY &

STAKES MIN. 2400mm LONG SECURE WITH NO.12 GALVANIZED WIRE ENCASED IN 12mm DIAMETER RUBBER HOSE, ALLOWING SLACK IN GALVANIZED

75mm DEPTH SHREDDED CEDAR MULCH. PULL BACK MULCH FROM BASE OF SHRUBS. ENSURE THAT

REMOVE POTS COMPLETELY FROM POTTED STOCK

OR CUT AND REMOVE BURLAP AND WIRE FROM

- PLANTING SOIL MIX: LIGHTLY COMPACT ADD

- SCARIFY SUBGRADE OF PLANTING BED

AND PREVENT SETTLEMENT

2. SHRUBS SPECIFIED BARE ROOTS (B.R.) TO BE PLANTED SO THAT ROOTS ARE FULLY EXTENDED IN PLANTING

CONTINUOUS SHRUB BED

PLANTING

WATER TO WELL TO ELIMINATE AIR POCKETS

REV: FEB 2014

DWG No: L17

WIRE. STAKE BEYOND EDGE OF ROOT BALL

TOP 3/3 OF ROOT BALL

DO NOT PRUNE LEADER

TOP 3/3 OF ROOT BALL

TRADES ASSOCIATION PRACTICE

MULCH COVERS ALL EXPOSED SOIL

DWG No: L21

Re-issued for Site Plan Control 2025/04/08 Re-issued for Site Plan Control 2024/11/29 Re-issued for Site Plan Control 2023/12/13 Re-issued for Site Plan Control 2023/11/01 MILESTONE / FAIT SAILLANT