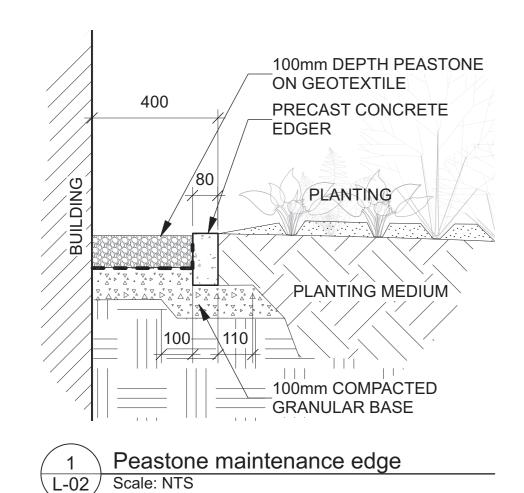

d for Site Plan Control | 2025/04/08 |     |
| 4        | Re-issued for Site Plan Control | 2024/11/29 |     |
| 3        | Re-issued for Site Plan Control | 2023/12/13 |     |
| 2        | Re-issued for Site Plan Control | 2023/11/01 |     |
| 1        | Issued for Site Plan Control    | 2023/07/18 |     |
| NIIMBED/ |                                 | (V/M/D)    | INI |

NUMBER/ NUMÉRO MILESTONE / FAIT SAILLANT ESIGNED BY / CONCU PAR CHECKED BY / VERIFIE PAR M. Ruhland A. Ahmed / M. Ruhland DRAWN BY / DESSINE PAR



CONSULTANT

CONSULTANT CONSULTANT

PROJECT / LOCATION

T. Frost / V. Odusanya

ARCHITECT

#### **168 - 174 MURRAY STREET ADDITION**

168 – 174 MURRAY STREET OTTAWA, ONTARIO LOT 23, REGISTERED PLAN 42482, CITY OF OTTAWA

## LANDSCAPE / PLANTING **PLAN**

PROJECT NO.

22-1682



NOTE - TREE SOIL VOLUME REQUIREMENTS: STANDARD TREE SOIL VOLUMES QUANTITIES INCLUDE THE TOP 900-1000mm OF SOIL/EXISTING SUBSOIL LAYER TO CALCULATE TOTAL SOIL VOLUMES REQUIRED BY CITY OF OTTAWA FOR SUSTAINABLE TREE GROWTH. WHERE LARGER SOFT AREAS ARE AVAILABLE, THE TOP 400-500mm LAYER IS USED TO CALCULATE SOIL VOLUMES.

WHERE EXISTING MATERIAL BELOW THE SPECIFIED TOPSOIL IS NOT CONDUCIVE TO TREE GROWTH, AN ADDITIONAL LAYER OF PLANTING MEDIUM IS TO BE INSTALLED BELOW SPECIFIED TOPSOIL DEPTH TO OBTAIN THE SOIL VOLUME DEPTH REQUIRED.

REFER TO SOIL VOLUME CHART AND PLANS FOR AREA WHERE TREE SOIL VOLUMES ARE REQUIRED.



NOTE:

TREE SOIL VOLUME REQUIREMENTS:

- STANDARD TREE SOIL VOLUMES QUANTITIES INCLUDE THE TOP 900-1000mm OF SOIL/EXISTING SUBSOIL LAYER TO CALCULATE TOTAL SOIL VOLUMES REQUI