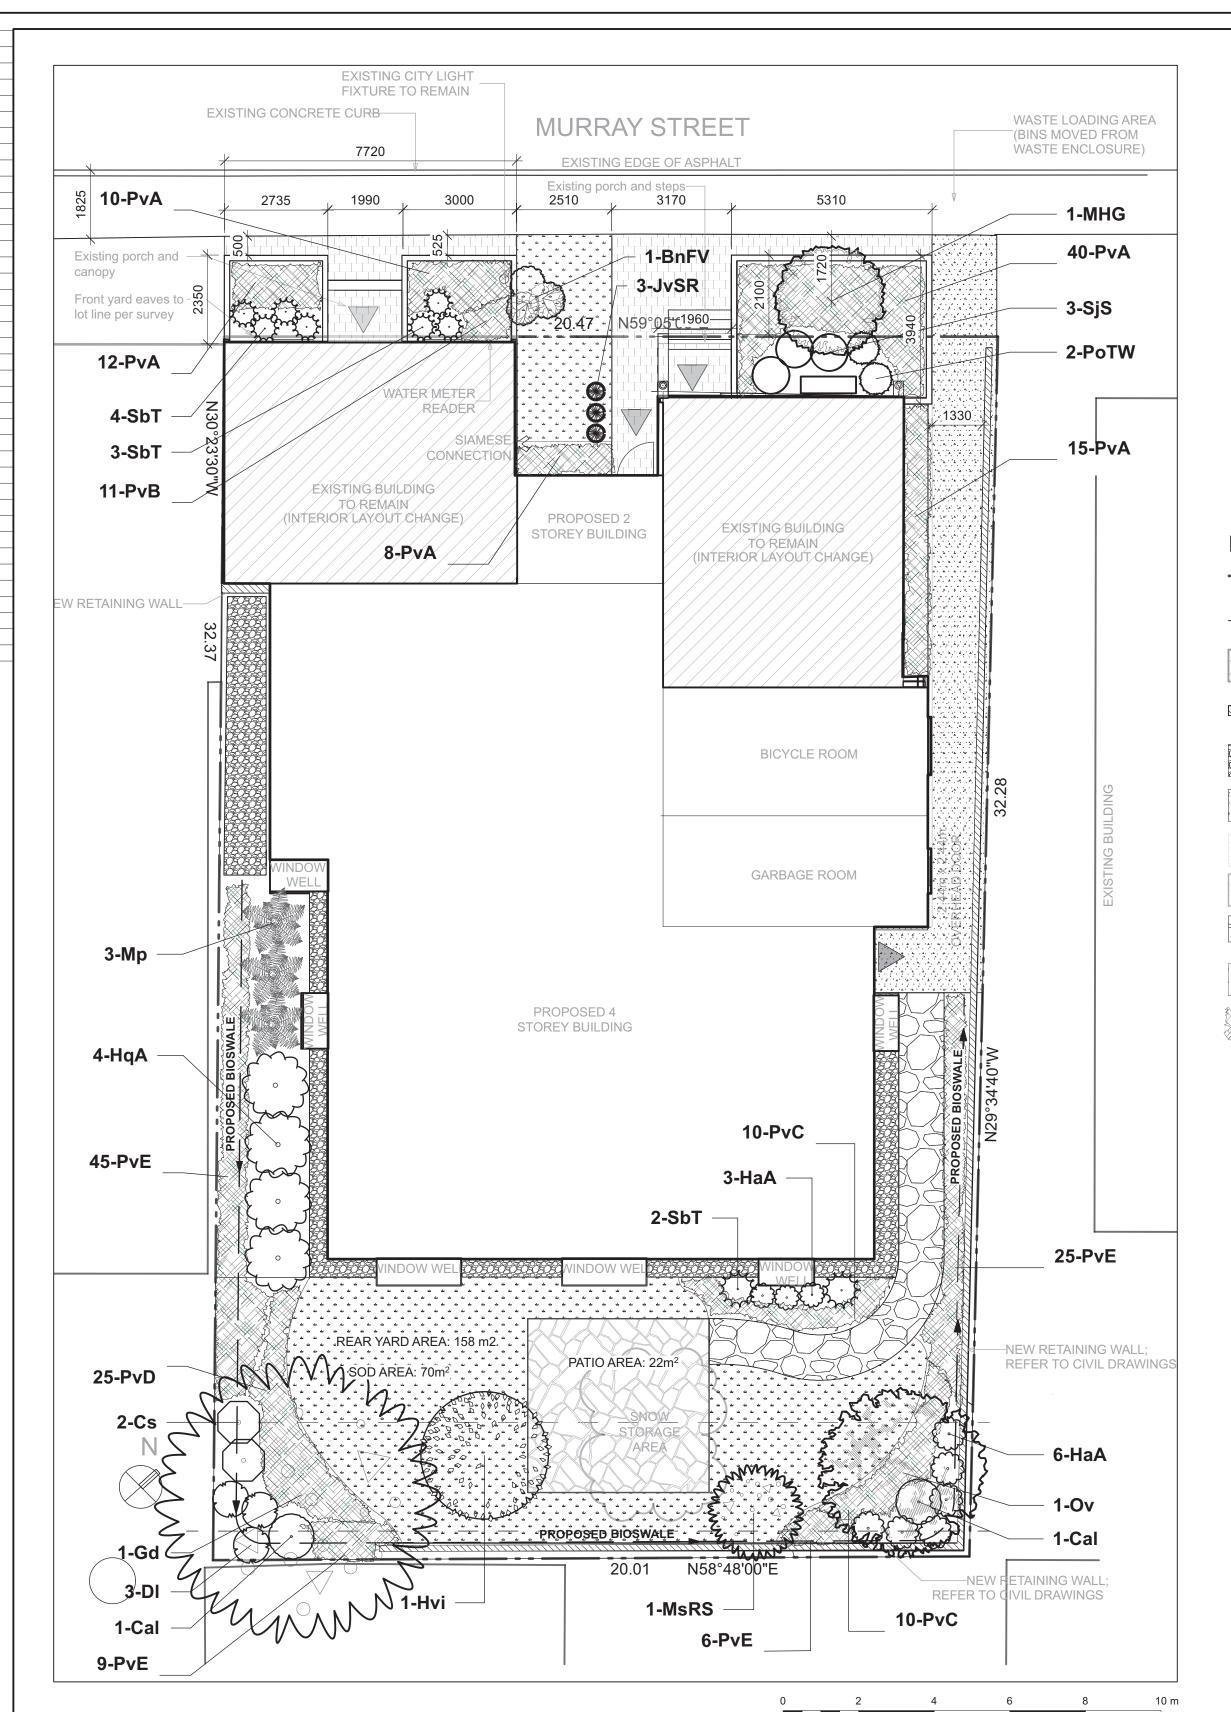

#### **LEGEND**

—— - - PROPERTY LINE PROPOSED BIOSWALE → PROPOSED BIOSWALE RETAINED EXISTING BUILDING PROPOSED RETAINING WALL PEASTONE MAINTENANCE EDGE C.I.P. CONCRETE PATH PRECAST CONCRETE PAVERS TYP.1 PRECAST CONCRETE PAVERS TYP.2

STEPPING STONE PATH

PROPOSED PERENNIALS

PROPOSED SOD

| <br>SOIL VOLUME AREA<br>AND IDENTIFIER | T<br>T |
|----------------------------------------|--------|
| MATURE TREE<br>CANOPY AREA             | P      |

TREE CANOPY COVERAGE TOTAL CANOPY AREA 326 m2 TOTAL SITE AREA 654 m2 PERCENT COVERAGE 50%

#### **SOIL VOLUME CHART:**

| Soil Volume Area, Tree Quantity and Size    |   | OTTAWA<br>Target Soil<br>Volume (m³) | Design<br>Soil<br>Volume | Soil<br>Adequacy<br>percentage | Tree<br>Ownership |
|---------------------------------------------|---|--------------------------------------|--------------------------|--------------------------------|-------------------|
| AREA A - 1 large tree, 1 ornamental tree    |   |                                      |                          |                                |                   |
| plant bed (46 sq m x 0.6 ave metre deep)    | 2 | 27.0                                 | 27.6                     | 102%                           | Private           |
| AREA B - 1 medium tree, 1 ornamental tree   |   |                                      |                          |                                |                   |
| plant bed (26.5 sq m x 0.9 ave metre deep)  |   | 24.0                                 | 23.9                     | 99%                            | Private           |
| AREA C - 1 ornamental tree                  |   |                                      |                          |                                |                   |
| plant bed (13 sq m x 1 ave metre deep)      | 1 | 15.0                                 | 13.0                     | 87%                            | City              |
| AREA D - 1 small ornamental tree (8cm DBH)* |   |                                      |                          |                                |                   |
| plant bed (11 sg m x 0.45 ave metre deep)   | 1 | 5.0                                  | 5.0                      | 99%                            | City              |

\* Smaller columnar trees, small ornamental trees with growth to 8-15cm DBH, large shrubs, and columnar conifers calculated using 'How much soil to grow a big tree' by DeepRoot as a guide

|                                              | Plan                                              |       |                                                                                                                        | amman Nama                                                                                                                                                                                                                                                                                                    | Cabad Ci-a                       | Domorks               |
|----------------------------------------------|---------------------------------------------------|-------|------------------------------------------------------------------------------------------------------------------------|---------------------------------------------------------------------------------------------------------------------------------------------------------------------------------------------------------------------------------------------------------------------------------------------------------------|----------------------------------|-----------------------|
| rigin                                        | טו                                                | Qty   |                                                                                                                        | ommon Name                                                                                                                                                                                                                                                                                                    | Sched. Size                      | Remarks               |
|                                              | 0.1                                               | 1     | LARGE TREES                                                                                                            |                                                                                                                                                                                                                                                                                                               | 70 !!                            | 14/5 0/ 1             |
| Ntv <b>Gd</b>                                | Ga                                                | 1     | 1                                                                                                                      | entucky Coffee Tree                                                                                                                                                                                                                                                                                           | 70mm caliper                     | WB, Staked            |
|                                              |                                                   |       | MEDIUM TREES                                                                                                           |                                                                                                                                                                                                                                                                                                               |                                  | 14/2 0/ 1             |
| V                                            | Ov                                                | 1     | 7 0                                                                                                                    | nwood                                                                                                                                                                                                                                                                                                         | 50mm caliper                     | WB, Staked            |
|                                              |                                                   |       | ORNAMENTAL TREES                                                                                                       |                                                                                                                                                                                                                                                                                                               |                                  |                       |
|                                              | Hvi                                               | 1     |                                                                                                                        | rginia Witch Hazel                                                                                                                                                                                                                                                                                            | 50mm caliper                     | WB, Staked            |
|                                              | MsRS                                              | 1     | -                                                                                                                      | oyal Star Magnolia                                                                                                                                                                                                                                                                                            | 45mm caliper                     | WB, Staked            |
| n N                                          | MHG                                               | 1     |                                                                                                                        | arvest Gold Crabapple                                                                                                                                                                                                                                                                                         | 50mm caliper                     | WB, Staked            |
|                                              |                                                   |       | SMALL ORNAMENTAL TREES*                                                                                                |                                                                                                                                                                                                                                                                                                               |                                  |                       |
| / H                                          | BnFV                                              | 1     |                                                                                                                        | ox Valley River Birch                                                                                                                                                                                                                                                                                         | 150cm ht                         | WB Staked             |
|                                              |                                                   | 37    | SHRUBS                                                                                                                 |                                                                                                                                                                                                                                                                                                               |                                  |                       |
| /                                            | Cal                                               | 2     | Clethra alnifolia Su                                                                                                   | ımmersweet Clethra                                                                                                                                                                                                                                                                                            | 50cm ht                          |                       |
| ,                                            | Cs                                                | 2     | Cornus sericea (stolonifera) Re                                                                                        | ed Twigged Dogwood                                                                                                                                                                                                                                                                                            | 50cm ht                          |                       |
| ,                                            | DI                                                | 3     | Diervilla lionicera Dw                                                                                                 | warf Bush Honeysuckle                                                                                                                                                                                                                                                                                         | 50cm ht.                         |                       |
| / H                                          | HaA                                               | 9     | Hydrangea arborescens 'Annabelle' An                                                                                   | nnabelle Hydrangea                                                                                                                                                                                                                                                                                            | 2 gallon pot                     |                       |
| / H                                          | HqA                                               | 4     | Hydrangea quercifolia 'Amethyst' Am                                                                                    | nethyst Oakleaf Hydrangea                                                                                                                                                                                                                                                                                     | 2 gallon pot                     | 1.2m o.c.             |
| / Η                                          | JvSR                                              | 3     | Juniperus virginiana 'Skyrocket' Sky                                                                                   | kyrocket Juniper                                                                                                                                                                                                                                                                                              | 150cm ht                         | Potted                |
| / H                                          | PoTW                                              | 2     | Physocarpus opulifolius 'Tiny Wine' Tin                                                                                | ny Wine Ninebark                                                                                                                                                                                                                                                                                              | 50cm ht.                         |                       |
| n N                                          | SbT                                               | 9     | Spiraea betulifolia 'Tor'                                                                                              | r Birchleaf Spirea                                                                                                                                                                                                                                                                                            | 50cm ht                          |                       |
| on N SjS                                     |                                                   | 3     | Spiraea japonica 'Shirobana' Sh                                                                                        | nirobana Spirea                                                                                                                                                                                                                                                                                               | 3 gallon pot                     |                       |
|                                              | -                                                 | 229   | PERENNIALS                                                                                                             | ·                                                                                                                                                                                                                                                                                                             |                                  |                       |
| ,                                            | Мр                                                | 3     | Matteuccia pennsylvanica Os                                                                                            | strich Fern                                                                                                                                                                                                                                                                                                   | 2 gallon pot                     |                       |
| (                                            | PvA                                               | 85    | * *                                                                                                                    | owering perennials sun/part shade for roadside                                                                                                                                                                                                                                                                |                                  | 0.5m o.c              |
| (                                            | PvB                                               | 11    |                                                                                                                        | oundcovers for light foot-traffic                                                                                                                                                                                                                                                                             |                                  | 0.3m o.c              |
|                                              | PvC                                               | 20    |                                                                                                                        | owering perennials sun/part shade                                                                                                                                                                                                                                                                             |                                  | 0.6m o.c              |
| (                                            | PvD                                               | 25    |                                                                                                                        |                                                                                                                                                                                                                                                                                                               |                                  | 0.5m o.c              |
|                                              | PvE                                               |       |                                                                                                                        |                                                                                                                                                                                                                                                                                                               |                                  | -                     |
| lix<br>lant o<br>tv - Na<br>tv H -<br>ix - M | PvE<br>rigin:<br>ative<br>Native sp<br>ixed: mini | mum 5 | Perennial varieties E  Perennial varieties: PvA - Purple Coneflower PvB - Irish Moss (Non N), PvC - Daylilies (Non N), | owering perennials shade/part shade owering perennials shade/part shade moist areas  (Ntv), Sea Thrift (Ntv), Black-eyed Susan (Ntv), Daylil b, Barren Strawberry (Ntv), Prairie Everlasting (Ntv) Russian Sage (Non N), Purple Coneflower (Ntv), White on N), Spotted Geranium (Ntv), Wild Blue Phlox (Ntv), | ies (Non N)<br>e Blazing Star (N | 0.5m o.c<br>0.45m o.c |

PvE - Firecracker Yellow Loosestrife (Ntv H), Cardinal Flower (Ntv), Rodgersia (Non N), Blue Flag Iris (Ntv)

AcB and BnFV between building and Murray street are on City property and will be City owned.

## LANDSCAPE / PLANTING **PLAN**

PROJECT NO.

22-1682

NOTE - TREE SOIL VOLUME REQUIREMENTS: STANDARD TREE SOIL VOLUMES QUANTITIES INCLUDE THE TOP 900-1000mm OF SOIL/EXISTING SUBSOIL LAYER TO CALCULATE TOTAL SOIL VOLUMES REQUIRED BY CITY OF OTTAWA FOR SUSTAINABLE TREE GROWTH. WHERE LARGER SOFT AREAS ARE AVAILABLE, THE TOP 400-500mm LAYER IS USED TO CALCULATE SOIL VOLUMES.

WHERE EXISTING MATERIAL BELOW THE SPECIFIED TOPSOIL IS NOT CONDUCIVE TO TREE GROWTH, AN ADDITIONAL LAYER OF PLANTING MEDIUM IS TO BE INSTALLED BELOW SPECIFIED TOPSOIL DEPTH TO OBTAIN THE SOIL VOLUME DEPTH REQUIRED.

REFER TO SOIL VOLUME CHART AND PLANS FOR AREA WHERE TREE SOIL VOLUMES ARE REQUIRED.

NOTE:

TREE SOIL VOLUME REQUIREMENTS:

- STANDARD TREE SOIL VOLUMES QUANTITIES INCLUDE THE TOP 900-1000mm OF SOIL/EXISTING SUBSOIL LAYER TO CALCULATE TOTAL SOIL VOLUMES REQUIRED BY CITY OF OTTAWA FOR SUSTAINABLE TREE GROWTH. WHERE LARGER SOFT AREAS ARE AVAILABLE, THE TOP 400-500mm LAYER IS USED TO CALCULATE SOIL VOLUMES. - WHERE EXISTING MATERIAL BELOW THE SPECIFIED TOPSOIL IS NOT CONDUCIVE TO TREE GROWTH, AN ADDITIONAL LAYER OF PLANTING MEDIUM IS TO BE INSTALLED BELOW SPECIFIED TOPSOIL DEPTH TO OBTAIN THE SOIL VOLUME DEPTH REQUIRED.

- REFER TO SOIL VOLUME CHART AND PLANS FOR AREA WHERE TREE SOIL VOLUMES ARE REQUIRED.

337 Sunnyside Ave #101, Ottawa, ON K1S 0R9

RA REDLINE ARCHITECTURE