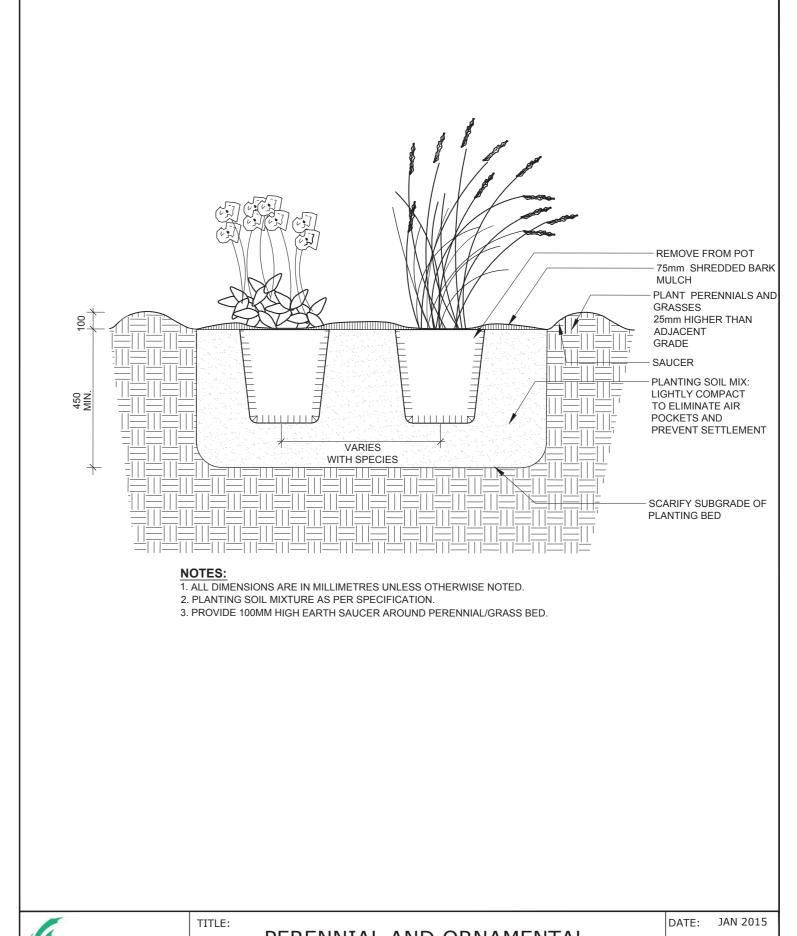

ANNIS, O'SULLIVAN, VOLLEBEKK LTD. - SURVEYOR 14 Concourse Gate Suite 500, Nepean, ON K2E 7S6

. PLANTING SOIL MIXTURE AS PER SPECIFICATION.

3. PROVIDE 100 HIGH EARTH SAUCER AROUND SHRUB BED

HOLE WITH SOIL MIX BACKFILLED CAREFULLY TO PREVENT ROOT DAMAGE

4. STAKES TO BE REMOVED AT COMPLETION OF TWO YEAR WARRANTY PERIOD

PERENNIAL AND ORNAMENTAL GRASS PLANTING

- CUT AND REMOVE BURLAP AND WIRE BASKET FROM

REMOVE DAMAGED OR OBJECTIONABLE BRANCHES. FOLLOW THE MOST RECENT CANADIAN NURSERY &

STAKES MIN. 2400mm LONG SECURE WITH NO.12 GALVANIZED WIRE ENCASED IN 12mm DIAMETER RUBBER HOSE, ALLOWING SLACK IN GALVANIZED

75mm DEPTH SHREDDED CEDAR MULCH. PULL BACK MULCH FROM BASE OF SHRUBS. ENSURE THAT

REMOVE POTS COMPLETELY FROM POTTED STOCK

OR CUT AND REMOVE BURLAP AND WIRE FROM

- PLANTING SOIL MIX: LIGHTLY COMPACT ADD

- SCARIFY SUBGRADE OF PLANTING BED

AND PREVENT SETTLEMENT

2. SHRUBS SPECIFIED BARE ROOTS (B.R.) TO BE PLANTED SO THAT ROOTS ARE FULLY EXTENDED IN PLANTING

CONTINUOUS SHRUB BED

PLANTING

WATER TO WELL TO ELIMINATE AIR POCKETS

REV: FEB 2014

DWG No: L17

WIRE. STAKE BEYOND EDGE OF ROOT BALL

TOP 3/3 OF ROOT BALL

DO NOT PRUNE LEADER

TOP 3/3 OF ROOT BALL

TRADES ASSOCIATION PRACTICE

MULCH COVERS ALL EXPOSED SOIL

DWG No: L21

Re-issued for Site Plan Control 2025/04/08 Re-issued for Site Plan Control 2024/11/29 Re-issued for Site Plan Control 2023/12/13 Re-issued for Site Plan Control 2023/11/01 MILESTONE / FAIT SAILLANT