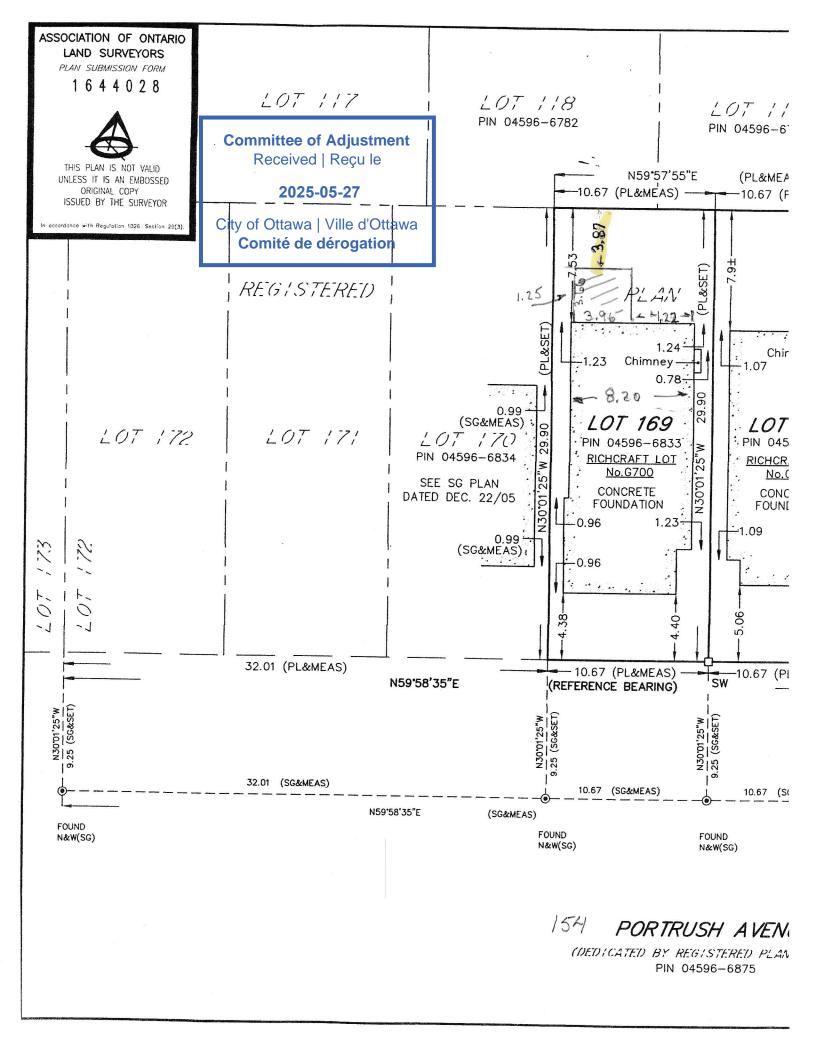

|                                         | Z         | NUTES                                                                                                                                                                                                                                                                                                                                                                                                                                                                                                                                                                                                                                                                                                                                                                                                                                                                                                                                                                                                                                                                                                                                                                                                                                                                                                                                                                                                                                                                                                                                                                                                                                                                                                                                                                                                                                                                                                                                                                                                                                                                                                                          |                                                                                                                                | and                  |
|-----------------------------------------|-----------|--------------------------------------------------------------------------------------------------------------------------------------------------------------------------------------------------------------------------------------------------------------------------------------------------------------------------------------------------------------------------------------------------------------------------------------------------------------------------------------------------------------------------------------------------------------------------------------------------------------------------------------------------------------------------------------------------------------------------------------------------------------------------------------------------------------------------------------------------------------------------------------------------------------------------------------------------------------------------------------------------------------------------------------------------------------------------------------------------------------------------------------------------------------------------------------------------------------------------------------------------------------------------------------------------------------------------------------------------------------------------------------------------------------------------------------------------------------------------------------------------------------------------------------------------------------------------------------------------------------------------------------------------------------------------------------------------------------------------------------------------------------------------------------------------------------------------------------------------------------------------------------------------------------------------------------------------------------------------------------------------------------------------------------------------------------------------------------------------------------------------------|--------------------------------------------------------------------------------------------------------------------------------|----------------------------------------------------------|
|                                         | K         | THE WALLS AND ROOF STRUCTURAL PANELS OF THE SUNROOM WILL BE I<br>SUNROOMS INC. AND WILL REINSTALED BY ITS TRAINED SKILLED INSTALLER                                                                                                                                                                                                                                                                                                                                                                                                                                                                                                                                                                                                                                                                                                                                                                                                                                                                                                                                                                                                                                                                                                                                                                                                                                                                                                                                                                                                                                                                                                                                                                                                                                                                                                                                                                                                                                                                                                                                                                                            | PREFABRICATED BY LIFESTYLE                                                                                                     |                                                          |
| al or and                               | ð         | 2. A PROFESSIONAL ENGINEER UNDERTAKES THE GENERAL ENGINEER IN THE IS 3. A FINAL PROJECT REVIEW LETTER WILL BE SUBMITTED TO THE BUILDING I                                                                                                                                                                                                                                                                                                                                                                                                                                                                                                                                                                                                                                                                                                                                                                                                                                                                                                                                                                                                                                                                                                                                                                                                                                                                                                                                                                                                                                                                                                                                                                                                                                                                                                                                                                                                                                                                                                                                                                                      | STALLATION,<br>DEPARTMENT AFTER THE COMPLETION                                                                                 | 944 Crawford Dr.<br>Peterhenwich Chronic Vol 2V2         |
|                                         |           | 4. (1). STAIRS RISER DIMENSIONS SHALL CONFIRM TO ARTICLES 9.8.4.2 AND<br>STIPULATES THAT RISERS DESIGNED FOR PRIVATE USE MUST HAVE A MAXIMU                                                                                                                                                                                                                                                                                                                                                                                                                                                                                                                                                                                                                                                                                                                                                                                                                                                                                                                                                                                                                                                                                                                                                                                                                                                                                                                                                                                                                                                                                                                                                                                                                                                                                                                                                                                                                                                                                                                                                                                    | 9.8.4.3 OF THE 2012 OBC WHICH<br>M RISE OF NO MORE THAN 200 mm                                                                 | WWW.lifestylesunrooms.com                                |
| [ <u>8</u> ]-<br>19-                    | •         | DK A MINIMUM RISE OF NO LESS IHAN 125 mm AND A MAXIMUM RUN OF<br>MINIMUM RUN OF NO MORE THAN 255 mm AND A MAXIMUM TREAD DEPTH                                                                                                                                                                                                                                                                                                                                                                                                                                                                                                                                                                                                                                                                                                                                                                                                                                                                                                                                                                                                                                                                                                                                                                                                                                                                                                                                                                                                                                                                                                                                                                                                                                                                                                                                                                                                                                                                                                                                                                                                  | NO MORE THAN 355 mm OR A<br>DF 355 mm OR A MINIMUM TREAD                                                                       |                                                          |
| 4-1-1-1-1-1-1-1-1-1-1-1-1-1-1-1-1-1-1-1 |           | 4. (2). REQUIRED EXIT STARS SHALL HAVE A WIDTH, MEASURED BETWEEN W                                                                                                                                                                                                                                                                                                                                                                                                                                                                                                                                                                                                                                                                                                                                                                                                                                                                                                                                                                                                                                                                                                                                                                                                                                                                                                                                                                                                                                                                                                                                                                                                                                                                                                                                                                                                                                                                                                                                                                                                                                                             | ALL FACES OR GUARDS, OF NOT                                                                                                    | PROJECT                                                  |
| VSeV<br>ENIOS<br>dObr                   |           | LESS IHAN 900 MM AS PER VAILOLE 93.2.1 OF THE 2012 OBC.<br>5. THE WORT OF THE LANDING IF REQUIRED SHALL BE NOT LESS THAN THE<br>WHERE ONE OR ORE OF THE LANDING IF REQUIRED SHALL BE NOT LESS THAN THE<br>LESS THAN HOLE OF THE LANDING IF REQUIRED SHALL BE NOT LESS THAN THE<br>THE WORT OF THE LANDING IF REQUIRED SHALL BE NOT LESS THAN THE                                                                                                                                                                                                                                                                                                                                                                                                                                                                                                                                                                                                                                                                                                                                                                                                                                                                                                                                                                                                                                                                                                                                                                                                                                                                                                                                                                                                                                                                                                                                                                                                                                                                                                                                                                               | GREATER REQUIRED STAIR WIDTH                                                                                                   | LIFESTYLE SUNROOM<br>UNHEATED ADDITION                   |
|                                         |           | ELES FITMAN THE, LESSER ANUMEN SAF PER ARTICLES AND 93.6.3 OF THE RULLYS UN RESPECTIVE RELEAND TO THE RULLYS OF RELEAND AND SAF AND SA | THE STARS EXCEED THEIR<br>2 2012 OBC.<br>SUPPLEMENTARY STANDARD SB-7.                                                          | PROJECT ADDRESS                                          |
| 26 - 10 <mark>8 - 1</mark>              |           | EXTERIOR HANDRAUL AND CUARDS TO BE AT LEAST 900 mm OR 36" MEASURED VERTICALLY ABOVE THE NOSING<br>OF ANY TREAD AND/OR PLATFORM NOT MORE THAN 1800 mm OR 5'-11" ABOVE THE FINISHED GROUND AS<br>PER SUBSECTIONS 9.8.7 AND 9.8.8 OF 2012 OBC; ALL PICKET AND/OR CUARD SPACING MUST BE NO MORE<br>THAN 100 mm OR 4" APART AS PER ARTICLE 93.8.5.0 F THE 2012 OBC: ALL BILVSTERS TO AF SPACED NO                                                                                                                                                                                                                                                                                                                                                                                                                                                                                                                                                                                                                                                                                                                                                                                                                                                                                                                                                                                                                                                                                                                                                                                                                                                                                                                                                                                                                                                                                                                                                                                                                                                                                                                                   | RED VERTICALLY ABOVE THE NOSING<br>BOVE THE FINISHED GROUND AS<br>ERD SPACING MUST BE NO MORE<br>ALL BALUSTERS TO RE SPACED NO | 154 Portrush Ave,<br>Nepean, ON K2J 5J3                  |
|                                         |           | MORE THAN 1200 mm OR 48" APART.<br>7.TO CARRY RAINWATER AWAY FROM THE SUNROOM, DOWNSPOUTS WILL BE I                                                                                                                                                                                                                                                                                                                                                                                                                                                                                                                                                                                                                                                                                                                                                                                                                                                                                                                                                                                                                                                                                                                                                                                                                                                                                                                                                                                                                                                                                                                                                                                                                                                                                                                                                                                                                                                                                                                                                                                                                            | VISTALLED AT THE OUTSIDE CORNERS                                                                                               | DRAWING TITLE                                            |
| EXISTING 2 SIY.                         |           | UF NOUM IN ACCORDANCE TO ARTICLES 9.26.18.2 7.3.3.7. AND 5.6.2.2 OF<br>B. ALL ADDITIONAL ASPECTS OF THE PROJECT WILL BE INSTALLED ACCORDIN<br>WITH THE FEILINEMENTS STIPILIATED BY THE 2010 DOCUMENT ACCORDING                                                                                                                                                                                                                                                                                                                                                                                                                                                                                                                                                                                                                                                                                                                                                                                                                                                                                                                                                                                                                                                                                                                                                                                                                                                                                                                                                                                                                                                                                                                                                                                                                                                                                                                                                                                                                                                                                                                 | THE 2012 OBC.<br>TO TACBOC DETAILS AND COMPLY<br>ATO SECTION O.C.N. WINDOWS (TO                                                | SITE PLAN                                                |
| =1565.55 S<br>=1253.44 S.               |           | DECTION 9.7.); SKYLIGHTS(TO SUF CALLER DI THE 2012 USC, INCLUDING DOCA<br>SECTION 9.7.); SKYLIGHTS(TO SUBSECTION 9.7.7.); GLASSES(TO SUBSECTION<br>DECK FARMING STICK BUILT WALLS AND SUBFLOORBING (TO SUBSECTION 9.2.)                                                                                                                                                                                                                                                                                                                                                                                                                                                                                                                                                                                                                                                                                                                                                                                                                                                                                                                                                                                                                                                                                                                                                                                                                                                                                                                                                                                                                                                                                                                                                                                                                                                                                                                                                                                                                                                                                                        | (10 SECTION 9.6.); WINDOWS (10<br>9.7.3.); WOOD FRAME CONNECTIONS,<br>1.14)-RIHIT-LID REAMS (TO ARTICLE                        | DRAWING NUMBER                                           |
|                                         |           | 9.23.8.3); BUILT-UP COLUMNS (TO ARTICLE 9.17.4.2); ROOFING (TO SECTIO<br>DOWNSPOUTS (TO SUBSECTION 9.26.18.); FLASHING (TO SUBSECTION 9.20.1                                                                                                                                                                                                                                                                                                                                                                                                                                                                                                                                                                                                                                                                                                                                                                                                                                                                                                                                                                                                                                                                                                                                                                                                                                                                                                                                                                                                                                                                                                                                                                                                                                                                                                                                                                                                                                                                                                                                                                                   | N 9.26.); ROOF DRAINS AND<br>3 &9.26.3 &9.26.4); CIADDING(TO                                                                   | 01                                                       |
|                                         |           | SECTION 9.27.); CAULKING (TO SUBSECTION 9.27.4.); INTERIOR FINISHING (TO SUBSECTION 9.29.); FLOORING (TO SECTION 9.30.); STAIRS, RAMPS, HANDRAILS AND GUARDS (TO SECTION 9.30.); LIGHTING OUTLETS (TO SECTION 9.30.); STAIRS, RAMPS, HANDRAILS AND GUARDS (TO SECTION 9.30.); LIGHTING OUTLETS (TO SECTION 9.30.);                                                                                                                                                                                                                                                                                                                                                                                                                                                                                                                                                                                                                                                                                                                                                                                                                                                                                                                                                                                                                                                                                                                                                                                                                                                                                                                                                                                                                                                                                                                                                                                                                                                                                                                                                                                                             | LIGHTING OUTLETS (TO SECTION                                                                                                   | REVISION PROJECT# DESIGN#                                |
|                                         |           |                                                                                                                                                                                                                                                                                                                                                                                                                                                                                                                                                                                                                                                                                                                                                                                                                                                                                                                                                                                                                                                                                                                                                                                                                                                                                                                                                                                                                                                                                                                                                                                                                                                                                                                                                                                                                                                                                                                                                                                                                                                                                                                                |                                                                                                                                | KODEL TYPE<br>3125 A-FRAME (STICK-BUILT ROOF)<br>CLIRINT |
| [ec<br>0                                |           | I OT AREA 319 DF                                                                                                                                                                                                                                                                                                                                                                                                                                                                                                                                                                                                                                                                                                                                                                                                                                                                                                                                                                                                                                                                                                                                                                                                                                                                                                                                                                                                                                                                                                                                                                                                                                                                                                                                                                                                                                                                                                                                                                                                                                                                                                               | 8.7 X 7 X 28                                                                                                                   | TATER                                                    |
|                                         |           | ISTING FLOOR AREA                                                                                                                                                                                                                                                                                                                                                                                                                                                                                                                                                                                                                                                                                                                                                                                                                                                                                                                                                                                                                                                                                                                                                                                                                                                                                                                                                                                                                                                                                                                                                                                                                                                                                                                                                                                                                                                                                                                                                                                                                                                                                                              | m <sup>2</sup> 1565.55 44 <sup>2</sup>                                                                                         | 025                                                      |
| 3-14<br>[0.860] 24-69                   |           | PROPOSED SUNROOM AREA 14.49                                                                                                                                                                                                                                                                                                                                                                                                                                                                                                                                                                                                                                                                                                                                                                                                                                                                                                                                                                                                                                                                                                                                                                                                                                                                                                                                                                                                                                                                                                                                                                                                                                                                                                                                                                                                                                                                                                                                                                                                                                                                                                    |                                                                                                                                | DRAWN BY: CHECKED BY:                                    |
|                                         |           | SED DECK AREA                                                                                                                                                                                                                                                                                                                                                                                                                                                                                                                                                                                                                                                                                                                                                                                                                                                                                                                                                                                                                                                                                                                                                                                                                                                                                                                                                                                                                                                                                                                                                                                                                                                                                                                                                                                                                                                                                                                                                                                                                                                                                                                  | 1                                                                                                                              | FYLE ENGINE                                              |
|                                         |           | EXISTING AND PROPOSED FLOOR AREA                                                                                                                                                                                                                                                                                                                                                                                                                                                                                                                                                                                                                                                                                                                                                                                                                                                                                                                                                                                                                                                                                                                                                                                                                                                                                                                                                                                                                                                                                                                                                                                                                                                                                                                                                                                                                                                                                                                                                                                                                                                                                               | m <sup>2</sup> 1721.55 ft <sup>2</sup>                                                                                         |                                                          |
|                                         |           |                                                                                                                                                                                                                                                                                                                                                                                                                                                                                                                                                                                                                                                                                                                                                                                                                                                                                                                                                                                                                                                                                                                                                                                                                                                                                                                                                                                                                                                                                                                                                                                                                                                                                                                                                                                                                                                                                                                                                                                                                                                                                                                                | 8                                                                                                                              | ADFESSION,                                               |
| 80-00<br>[/8/01]                        |           |                                                                                                                                                                                                                                                                                                                                                                                                                                                                                                                                                                                                                                                                                                                                                                                                                                                                                                                                                                                                                                                                                                                                                                                                                                                                                                                                                                                                                                                                                                                                                                                                                                                                                                                                                                                                                                                                                                                                                                                                                                                                                                                                |                                                                                                                                | 100 PARTS                                                |
| PORIRUSH AVE                            |           |                                                                                                                                                                                                                                                                                                                                                                                                                                                                                                                                                                                                                                                                                                                                                                                                                                                                                                                                                                                                                                                                                                                                                                                                                                                                                                                                                                                                                                                                                                                                                                                                                                                                                                                                                                                                                                                                                                                                                                                                                                                                                                                                |                                                                                                                                | NEER JULIE NEER                                          |
|                                         |           |                                                                                                                                                                                                                                                                                                                                                                                                                                                                                                                                                                                                                                                                                                                                                                                                                                                                                                                                                                                                                                                                                                                                                                                                                                                                                                                                                                                                                                                                                                                                                                                                                                                                                                                                                                                                                                                                                                                                                                                                                                                                                                                                |                                                                                                                                | MAY: 13, 2025                                            |
|                                         | 9         |                                                                                                                                                                                                                                                                                                                                                                                                                                                                                                                                                                                                                                                                                                                                                                                                                                                                                                                                                                                                                                                                                                                                                                                                                                                                                                                                                                                                                                                                                                                                                                                                                                                                                                                                                                                                                                                                                                                                                                                                                                                                                                                                |                                                                                                                                | WCE OF ON                                                |
| SCALE = 1200 INFORMATION                | THE OWNER |                                                                                                                                                                                                                                                                                                                                                                                                                                                                                                                                                                                                                                                                                                                                                                                                                                                                                                                                                                                                                                                                                                                                                                                                                                                                                                                                                                                                                                                                                                                                                                                                                                                                                                                                                                                                                                                                                                                                                                                                                                                                                                                                |                                                                                                                                |                                                          |
|                                         |           |                                                                                                                                                                                                                                                                                                                                                                                                                                                                                                                                                                                                                                                                                                                                                                                                                                                                                                                                                                                                                                                                                                                                                                                                                                                                                                                                                                                                                                                                                                                                                                                                                                                                                                                                                                                                                                                                                                                                                                                                                                                                                                                                |                                                                                                                                |                                                          |
|                                         |           |                                                                                                                                                                                                                                                                                                                                                                                                                                                                                                                                                                                                                                                                                                                                                                                                                                                                                                                                                                                                                                                                                                                                                                                                                                                                                                                                                                                                                                                                                                                                                                                                                                                                                                                                                                                                                                                                                                                                                                                                                                                                                                                                |                                                                                                                                |                                                          |