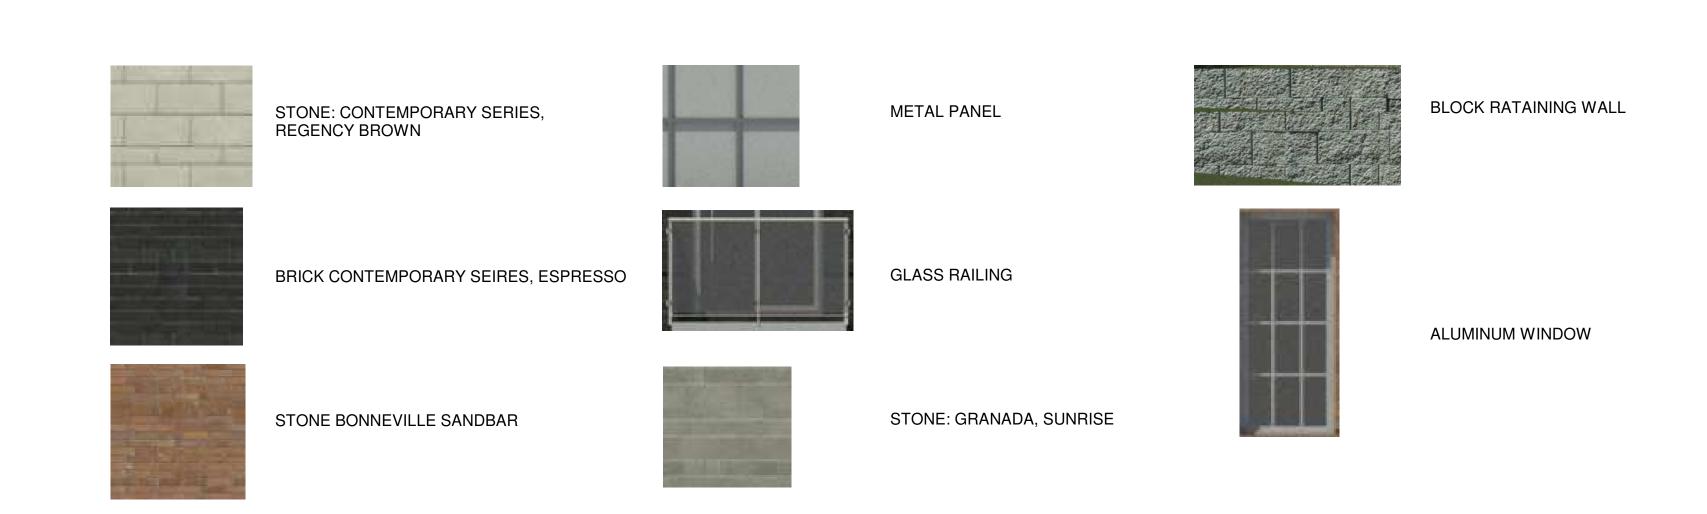

DDOJECT

229-247 BEECHWOOD AVE

DRAWING

RENDER 5

2022-01-11 11:08:57

1 FRONT ELEVATION MATERIALS
1:1

PROJECT

ALL CONTRACTORS TO VERIFY ALL DIMENSIONS ON SITE AND TO REPORT ALL ERRORS AND/OR OMISSIONS TO THE ARCHITECT.

ALL CONTRACTORS MUST COMPLY WITH ALL CODES AND BYLAWS AND OTHER AUTHORITIES HAVING JURISDICTION OVER THE WORK.

DO NOT SCALE DRAWINGS. THIS DRAWING MAY NOT BE USED FOR CONSTRUCTION UNTIL SIGNED BY THE ARCHITECT.

COPYRIGHT RESERVED.

WOODMAN ARCHITECT A S S O C I A T E S L T D.

4 BEECHWOOD, SUITE 201 OTTAWA, ONTARIO, CANADA K1L 8L9 TEL: 613 228 9850 • FAX 613 228 9848 • mailbox@woodmanarchitect.com

STRUCTURAL — MECHANICAL —

CIVIL ELECTRICAL LANDSCAPING -

229-247 BEECHWOOD AVE

FRONT ELEVATION MATERIALS

2022-02-25 15:23:16 Author