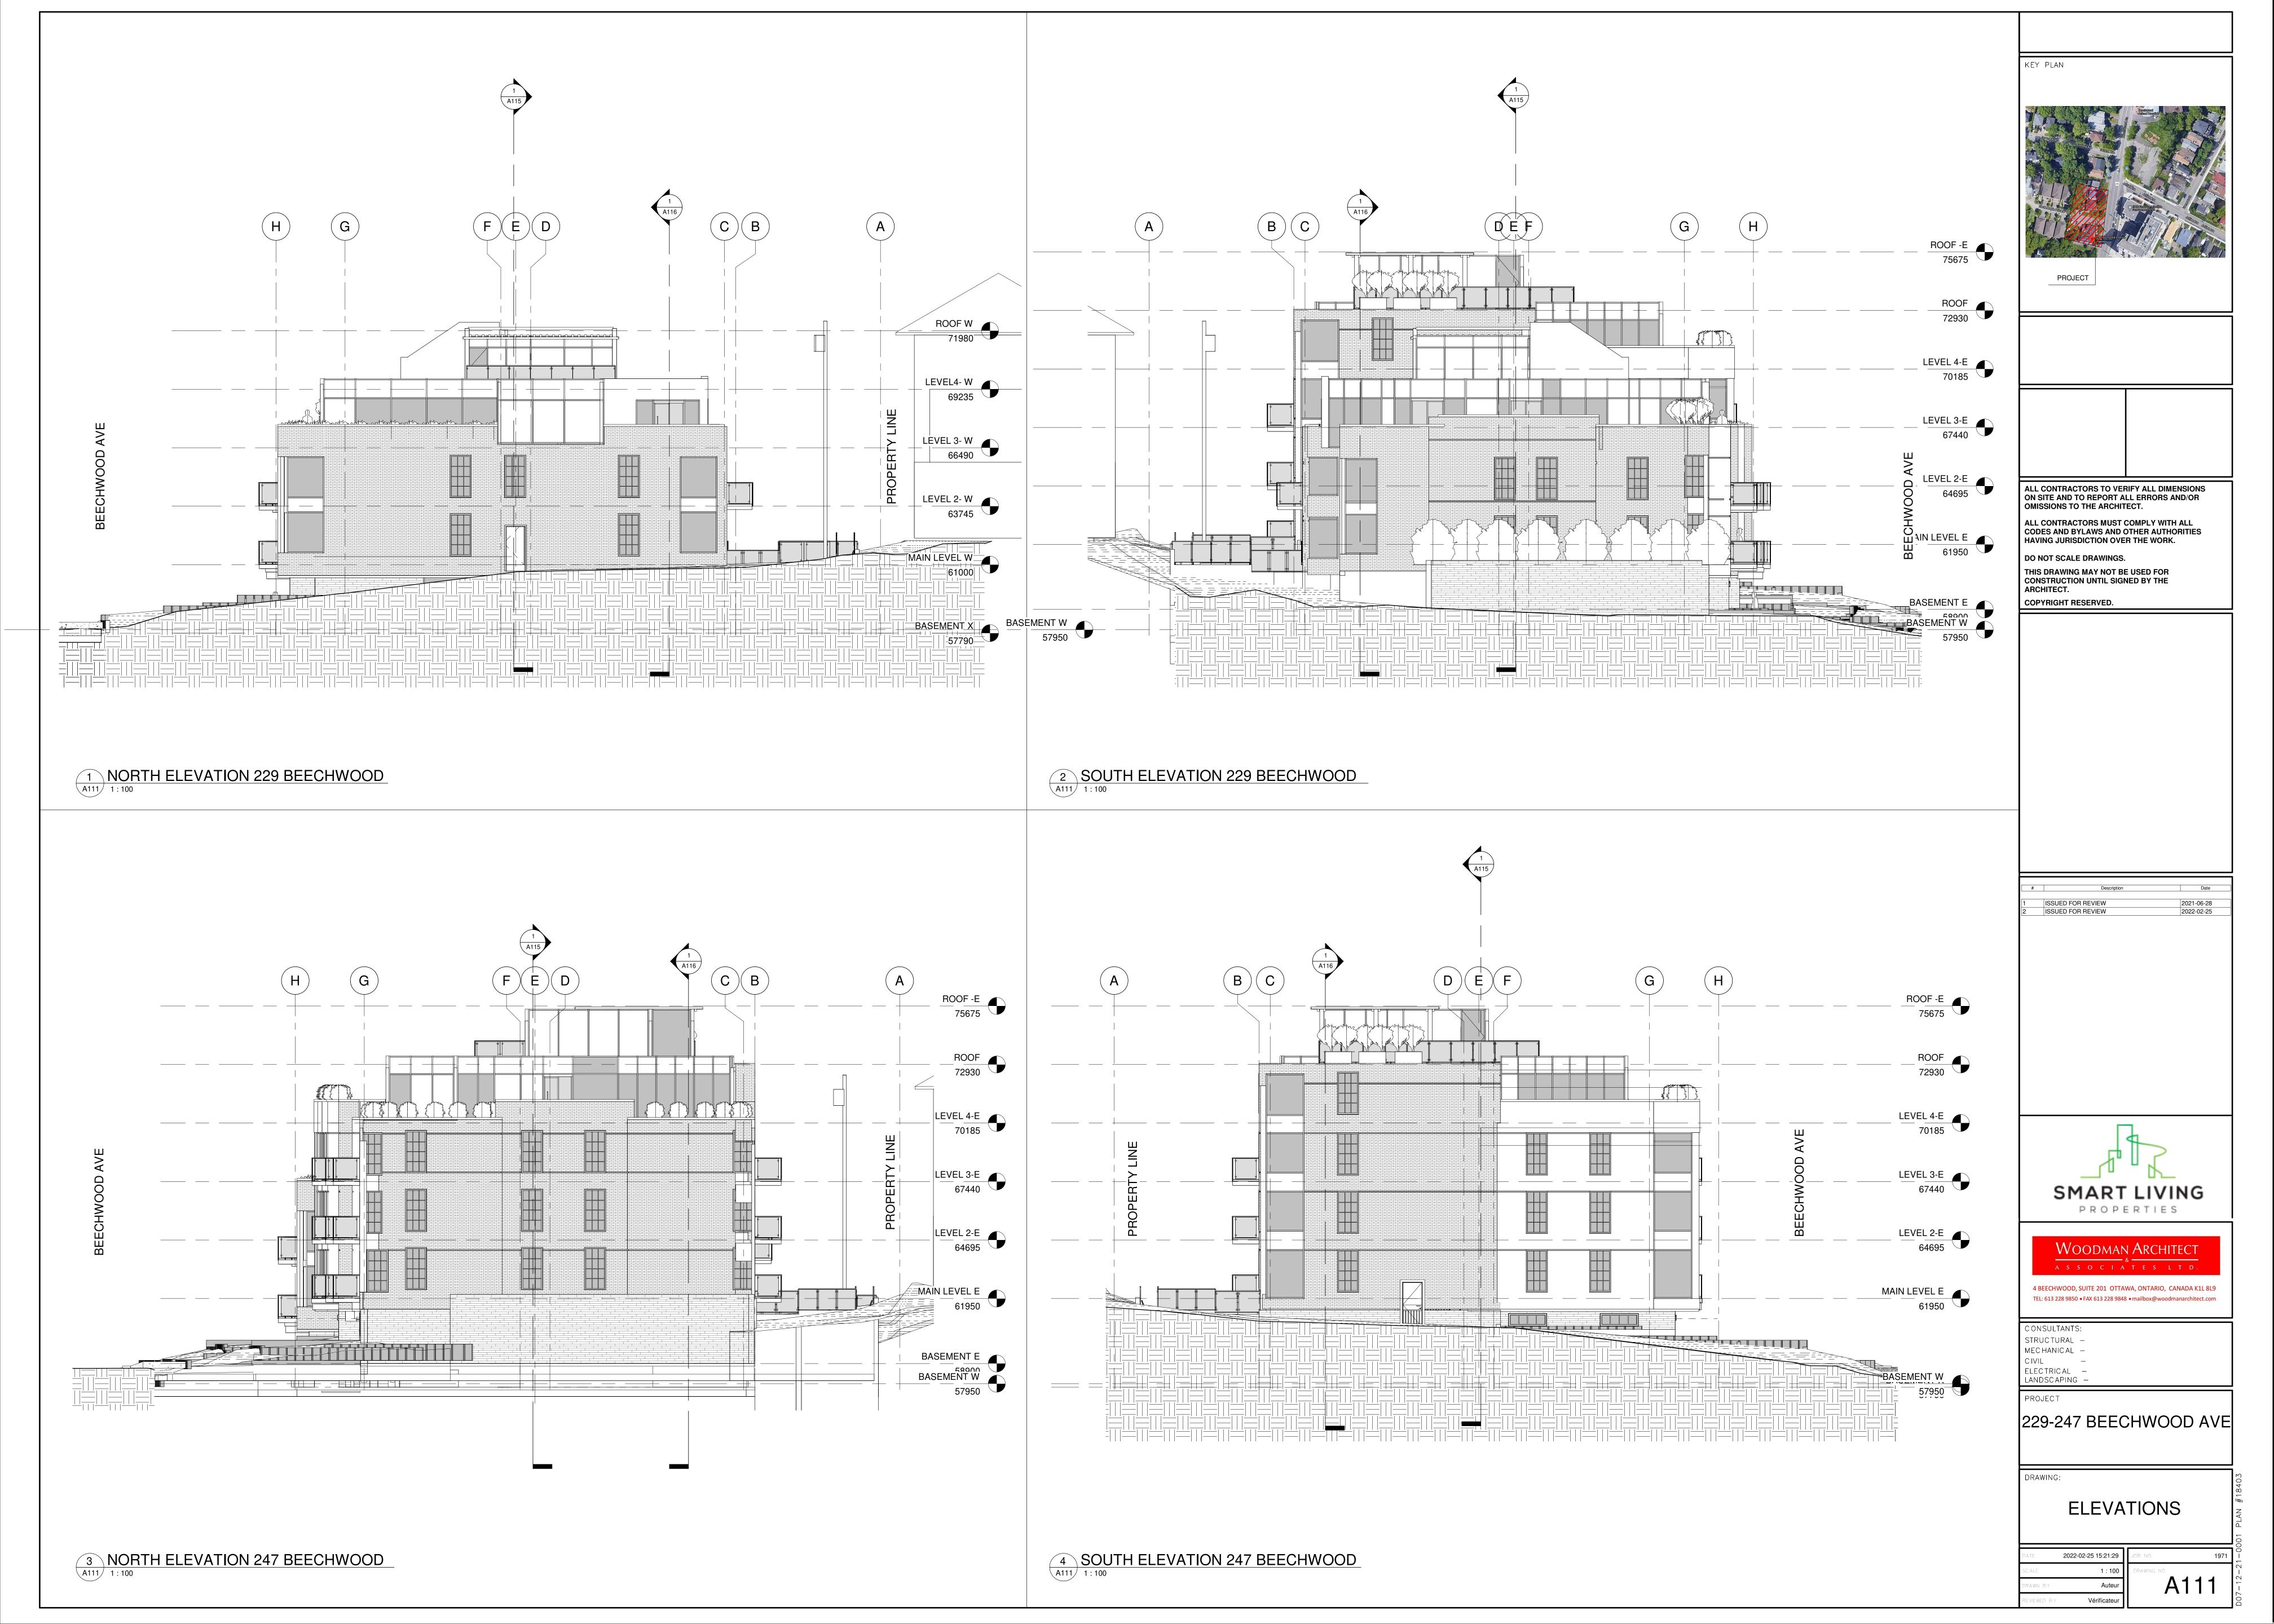

## 229-247 BEECHWOOD AVE. - OTTAWA

|        | DRAWING LIST               |           |
|--------|----------------------------|-----------|
| NUMBER | TITLE                      | DATE      |
| A100   | COVER SHEET                | 2022-02-2 |
| A101   | BASEMENT                   | 2022-02-2 |
| A102   | MAIN&SECOND LEVEL          | 2022-02-2 |
| A104   | FOURTH LEVEL               | 2022-02-2 |
| A105   | ROOF                       | 2022-02-2 |
| A110   | WEST & BECHWOOD ELEVATIONS | 2022-02-2 |
| A111   | ELEVATIONS                 | 2022-02-2 |
| A115   | SECTIONS                   | 2022-02-2 |
| A116   | SECTIONS                   | 2021-06-2 |
| A120   | AXONOMETRIC VIEWS          | 2021-06-2 |
| A121   | RENDER 1                   | 2022-02-2 |
| A122   | RENDER 2                   | 2022-02-2 |
| A123   | RENDER 3                   | 2022-02-2 |
| A124   | RENDER 4                   | 2022-02-2 |
| A126   | CONTEXT SECTIONS           | 2022-02-2 |
| A127   | FRONT ELEVATION            |           |
| A128   | FRONT ELEVATION MATERIALS  | 2022-02-2 |
| x129   | SITE PLAN COMPARATION      |           |