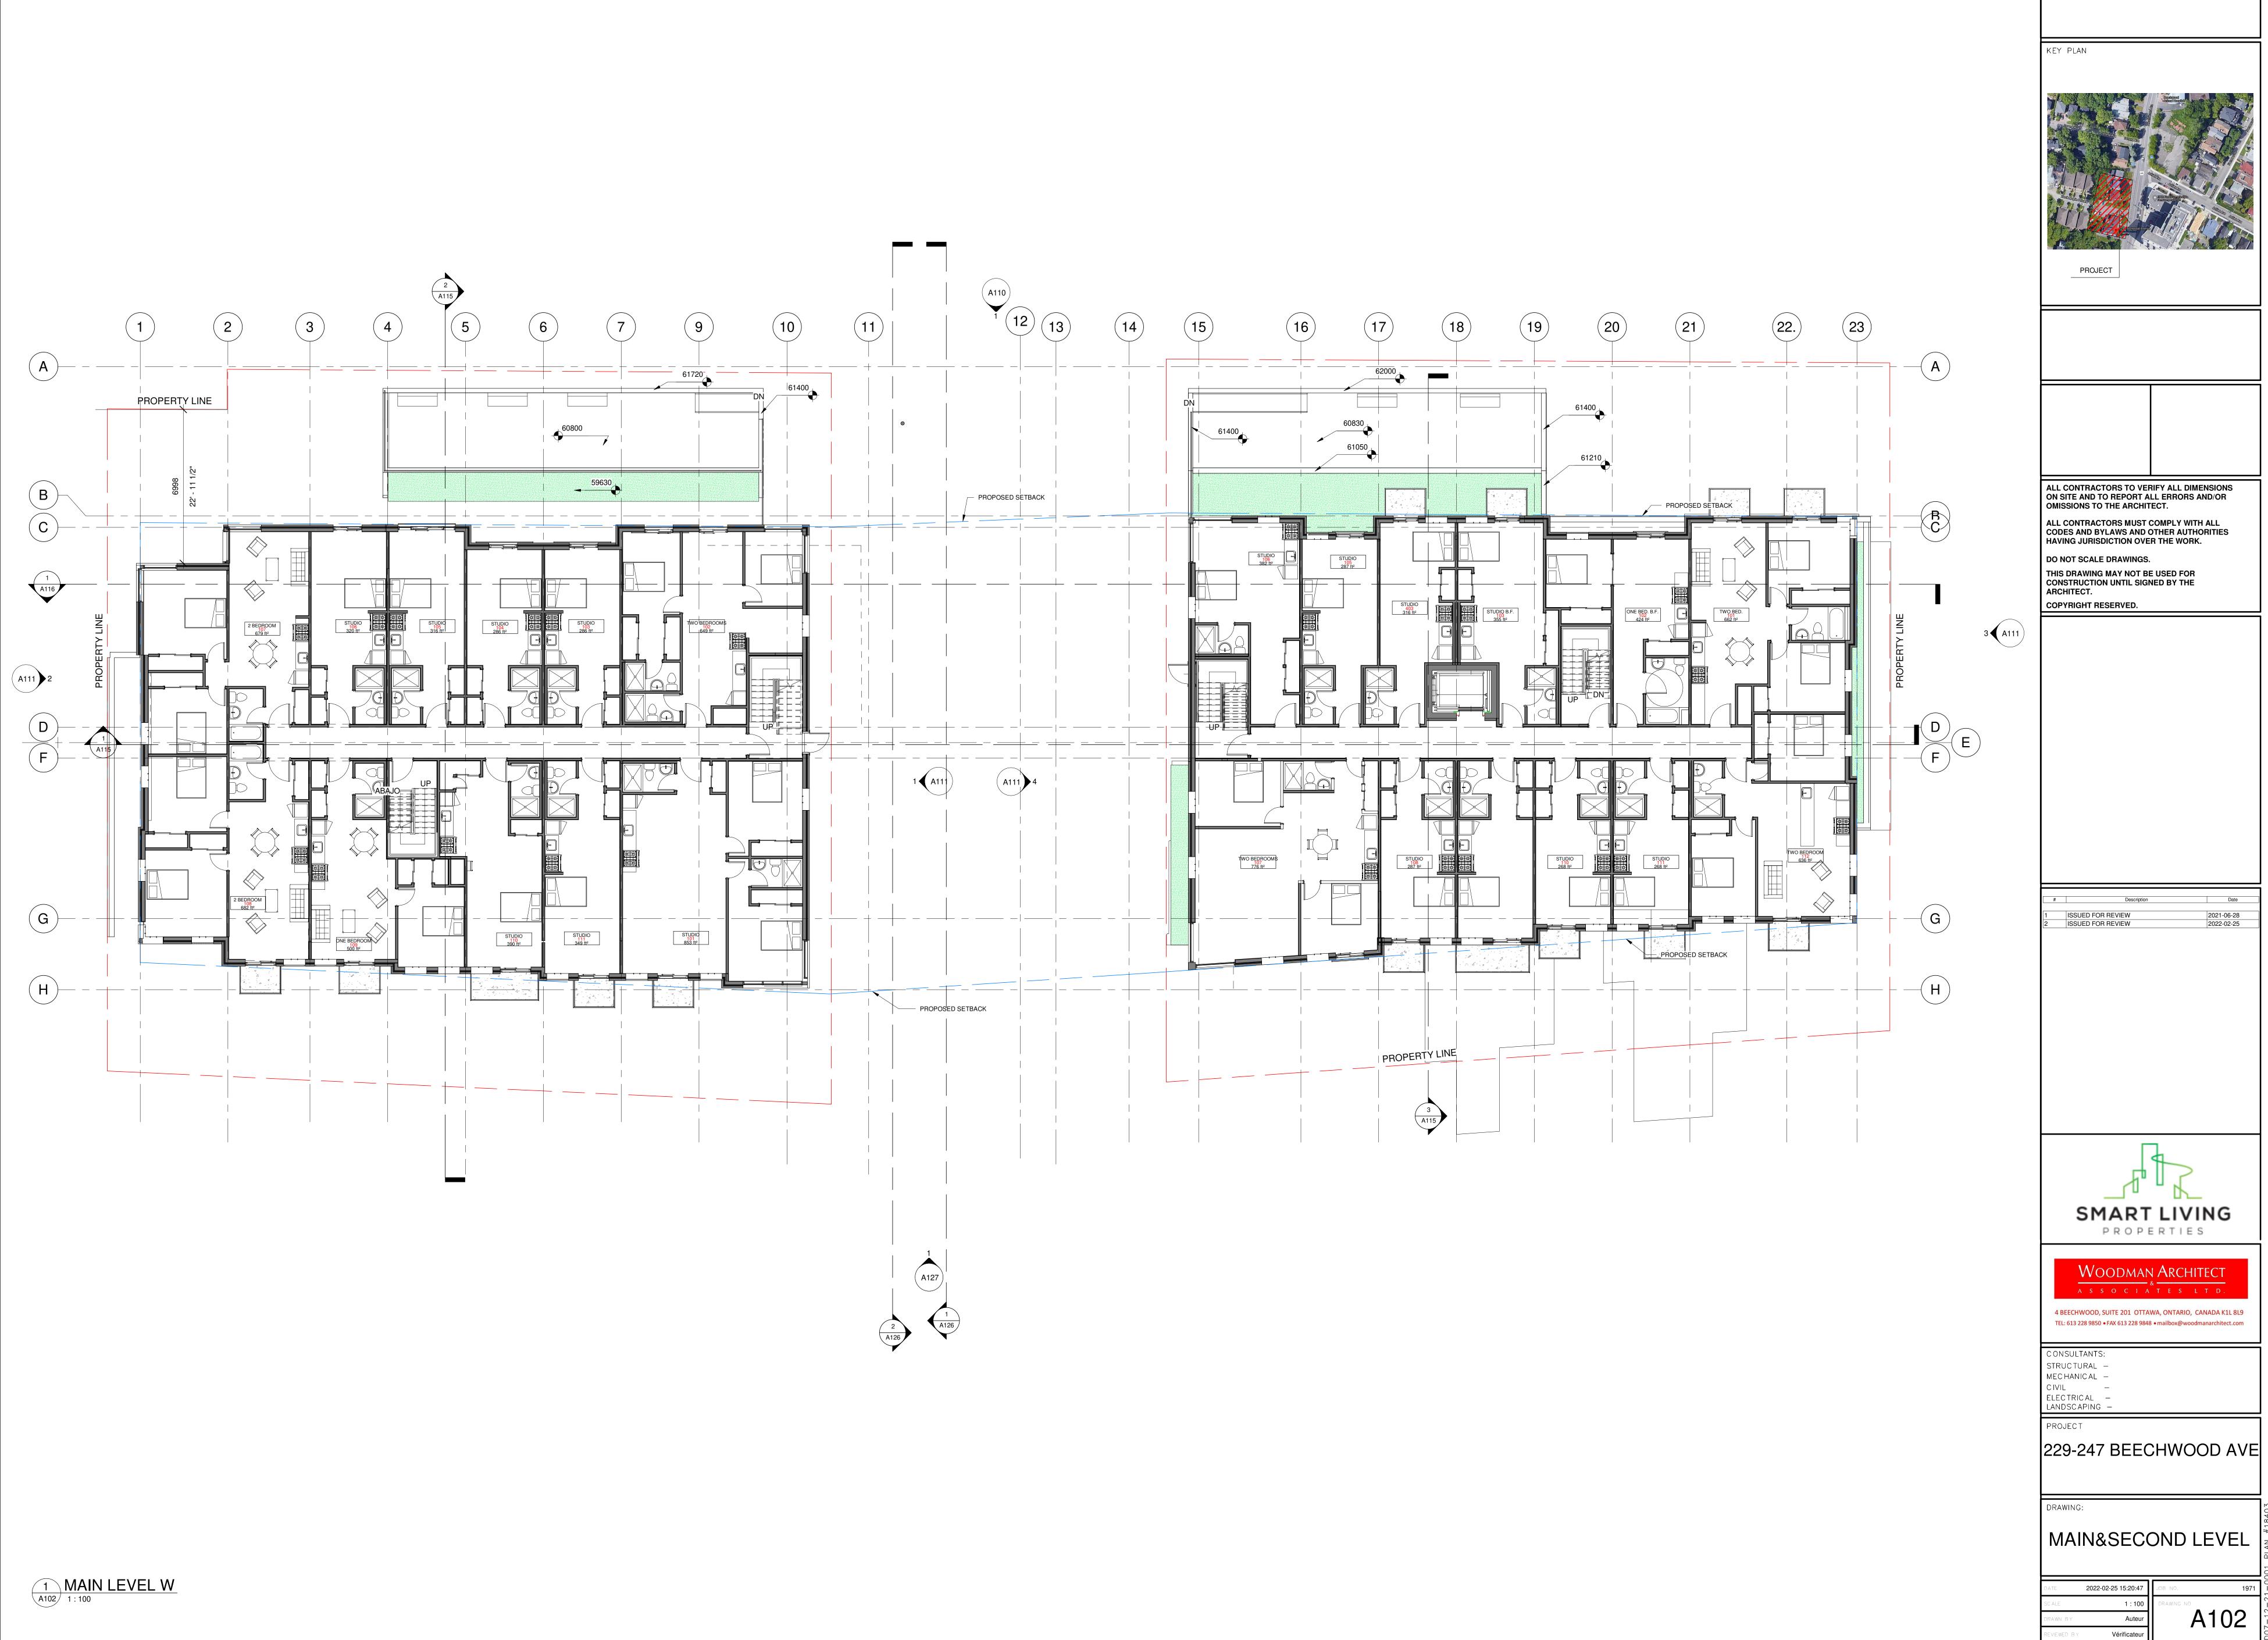

## 229-247 BEECHWOOD AVE. - OTTAWA

|        | DRAWING LIST               |           |
|--------|----------------------------|-----------|
| NUMBER | TITLE                      | DATE      |
| A100   | COVER SHEET                | 2022-02-2 |
| A101   | BASEMENT                   | 2022-02-2 |
| A102   | MAIN&SECOND LEVEL          | 2022-02-2 |
| A104   | FOURTH LEVEL               | 2022-02-2 |
| A105   | ROOF                       | 2022-02-2 |
| A110   | WEST & BECHWOOD ELEVATIONS | 2022-02-2 |
| A111   | ELEVATIONS                 | 2022-02-2 |
| A115   | SECTIONS                   | 2022-02-2 |
| A116   | SECTIONS                   | 2021-06-2 |
| A120   | AXONOMETRIC VIEWS          | 2021-06-2 |
| A121   | RENDER 1                   | 2022-02-2 |
| A122   | RENDER 2                   | 2022-02-2 |
| A123   | RENDER 3                   | 2022-02-2 |
| A124   | RENDER 4                   | 2022-02-2 |
| A126   | CONTEXT SECTIONS           | 2022-02-2 |
| A127   | FRONT ELEVATION            |           |
| A128   | FRONT ELEVATION MATERIALS  | 2022-02-2 |
| x129   | SITE PLAN COMPARATION      |           |