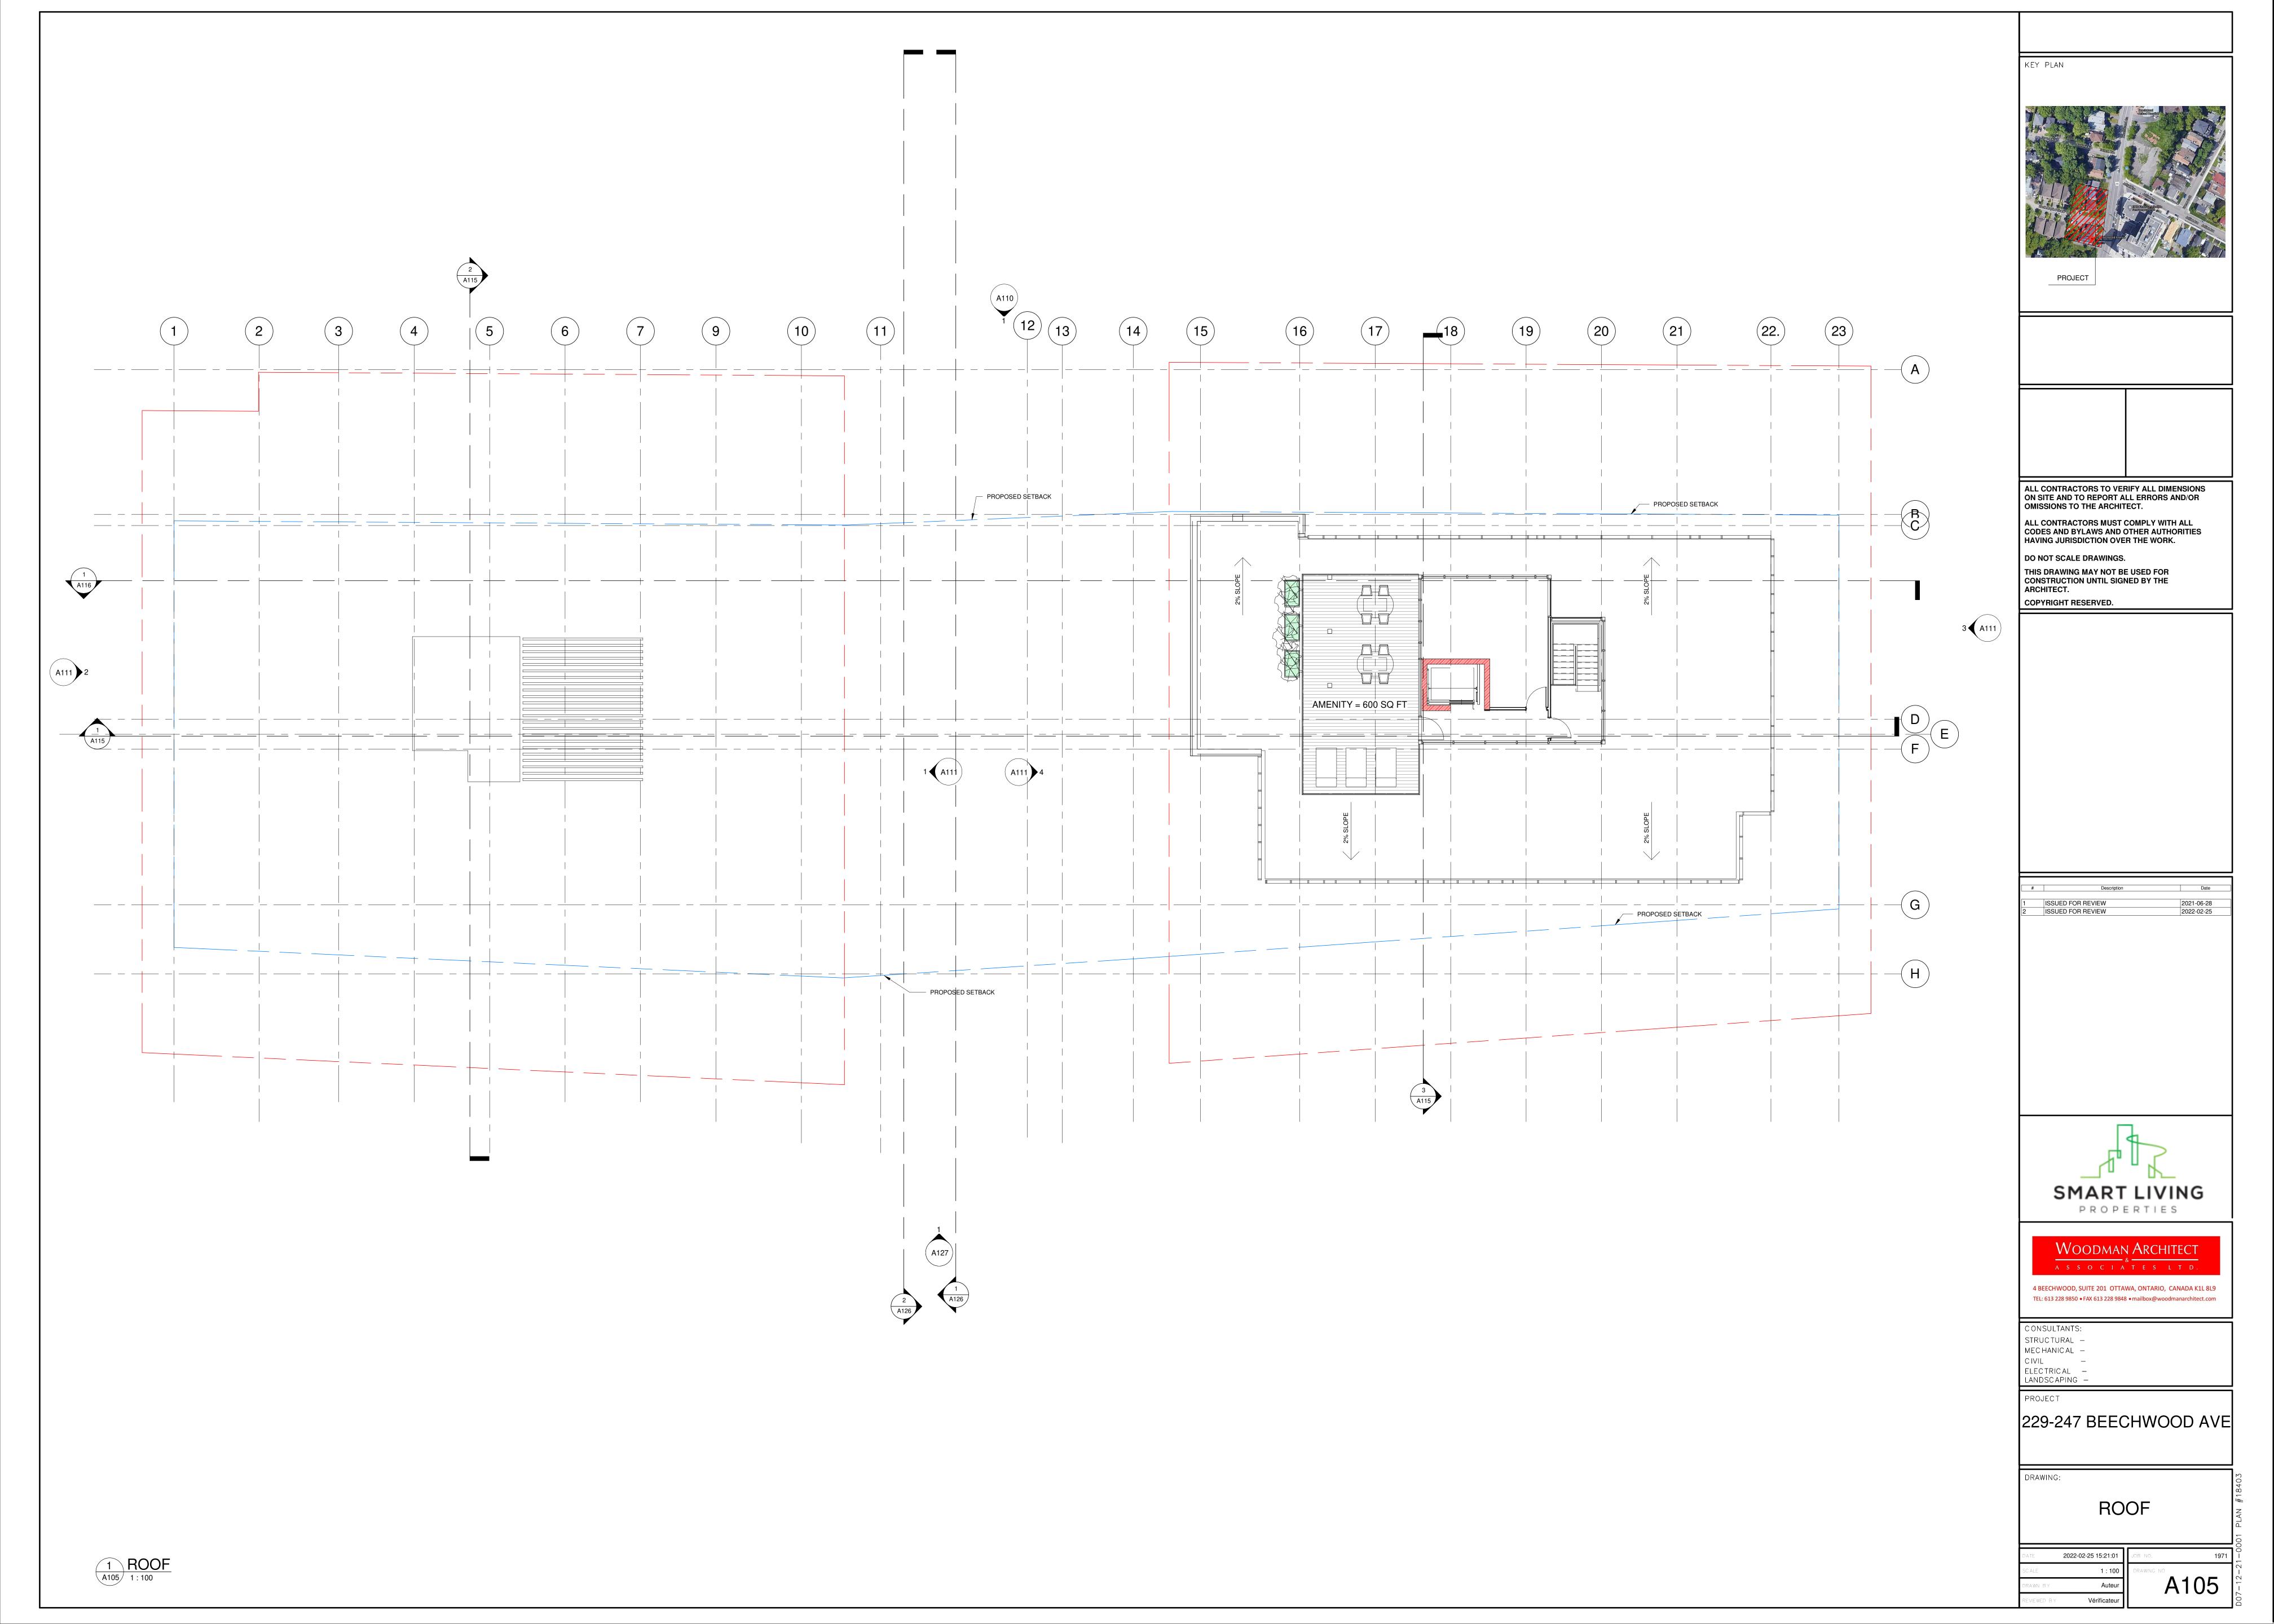

## 229-247 BEECHWOOD AVE. - OTTAWA

|        | DRAWING LIST               |           |
|--------|----------------------------|-----------|
| NUMBER | TITLE                      | DATE      |
| A100   | COVER SHEET                | 2022-02-2 |
| A101   | BASEMENT                   | 2022-02-2 |
| A102   | MAIN&SECOND LEVEL          | 2022-02-2 |
| A104   | FOURTH LEVEL               | 2022-02-2 |
| A105   | ROOF                       | 2022-02-2 |
| A110   | WEST & BECHWOOD ELEVATIONS | 2022-02-2 |
| A111   | ELEVATIONS                 | 2022-02-2 |
| A115   | SECTIONS                   | 2022-02-2 |
| A116   | SECTIONS                   | 2021-06-2 |
| A120   | AXONOMETRIC VIEWS          | 2021-06-2 |
| A121   | RENDER 1                   | 2022-02-2 |
| A122   | RENDER 2                   | 2022-02-2 |
| A123   | RENDER 3                   | 2022-02-2 |
| A124   | RENDER 4                   | 2022-02-2 |
| A126   | CONTEXT SECTIONS           | 2022-02-2 |
| A127   | FRONT ELEVATION            |           |
| A128   | FRONT ELEVATION MATERIALS  | 2022-02-2 |
| x129   | SITE PLAN COMPARATION      |           |