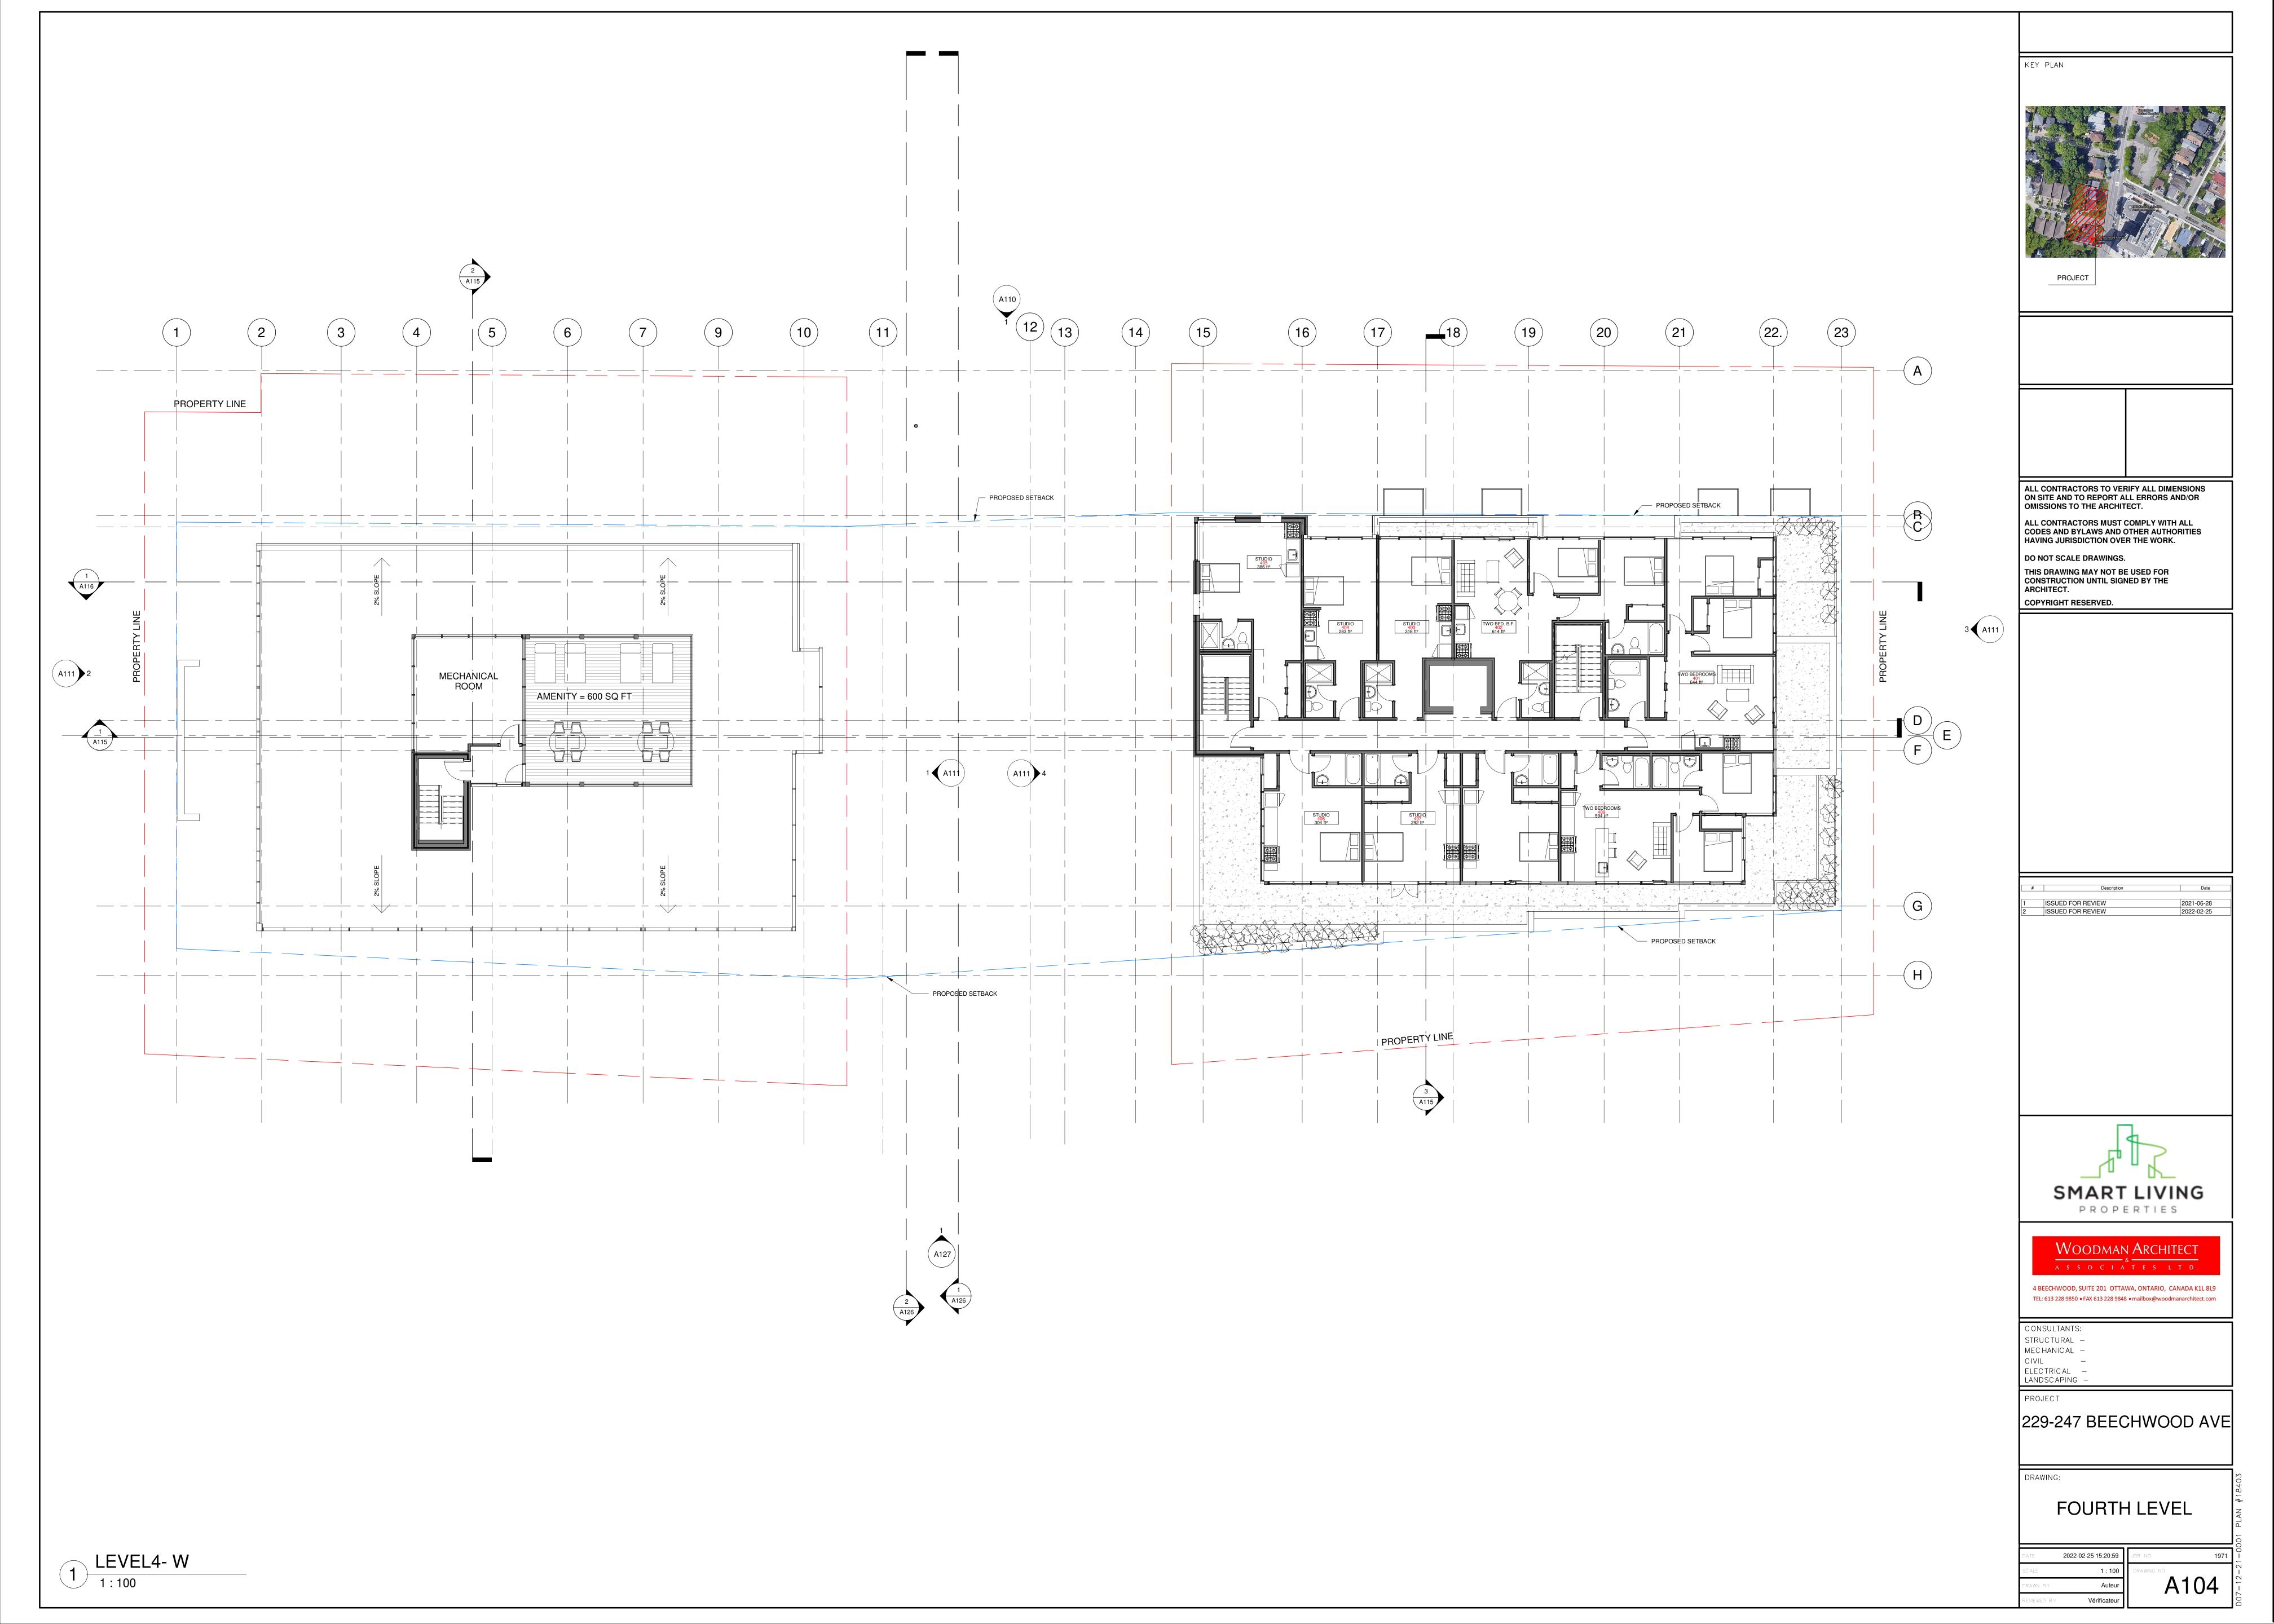

## 229-247 BEECHWOOD AVE. - OTTAWA

|        | DRAWING LIST               |           |
|--------|----------------------------|-----------|
| NUMBER | TITLE                      | DATE      |
| A100   | COVER SHEET                | 2022-02-2 |
| A101   | BASEMENT                   | 2022-02-2 |
| A102   | MAIN&SECOND LEVEL          | 2022-02-2 |
| A104   | FOURTH LEVEL               | 2022-02-2 |
| A105   | ROOF                       | 2022-02-2 |
| A110   | WEST & BECHWOOD ELEVATIONS | 2022-02-2 |
| A111   | ELEVATIONS                 | 2022-02-2 |
| A115   | SECTIONS                   | 2022-02-2 |
| A116   | SECTIONS                   | 2021-06-2 |
| A120   | AXONOMETRIC VIEWS          | 2021-06-2 |
| A121   | RENDER 1                   | 2022-02-2 |
| A122   | RENDER 2                   | 2022-02-2 |
| A123   | RENDER 3                   | 2022-02-2 |
| A124   | RENDER 4                   | 2022-02-2 |
| A126   | CONTEXT SECTIONS           | 2022-02-2 |
| A127   | FRONT ELEVATION            |           |
| A128   | FRONT ELEVATION MATERIALS  | 2022-02-2 |
| x129   | SITE PLAN COMPARATION      |           |