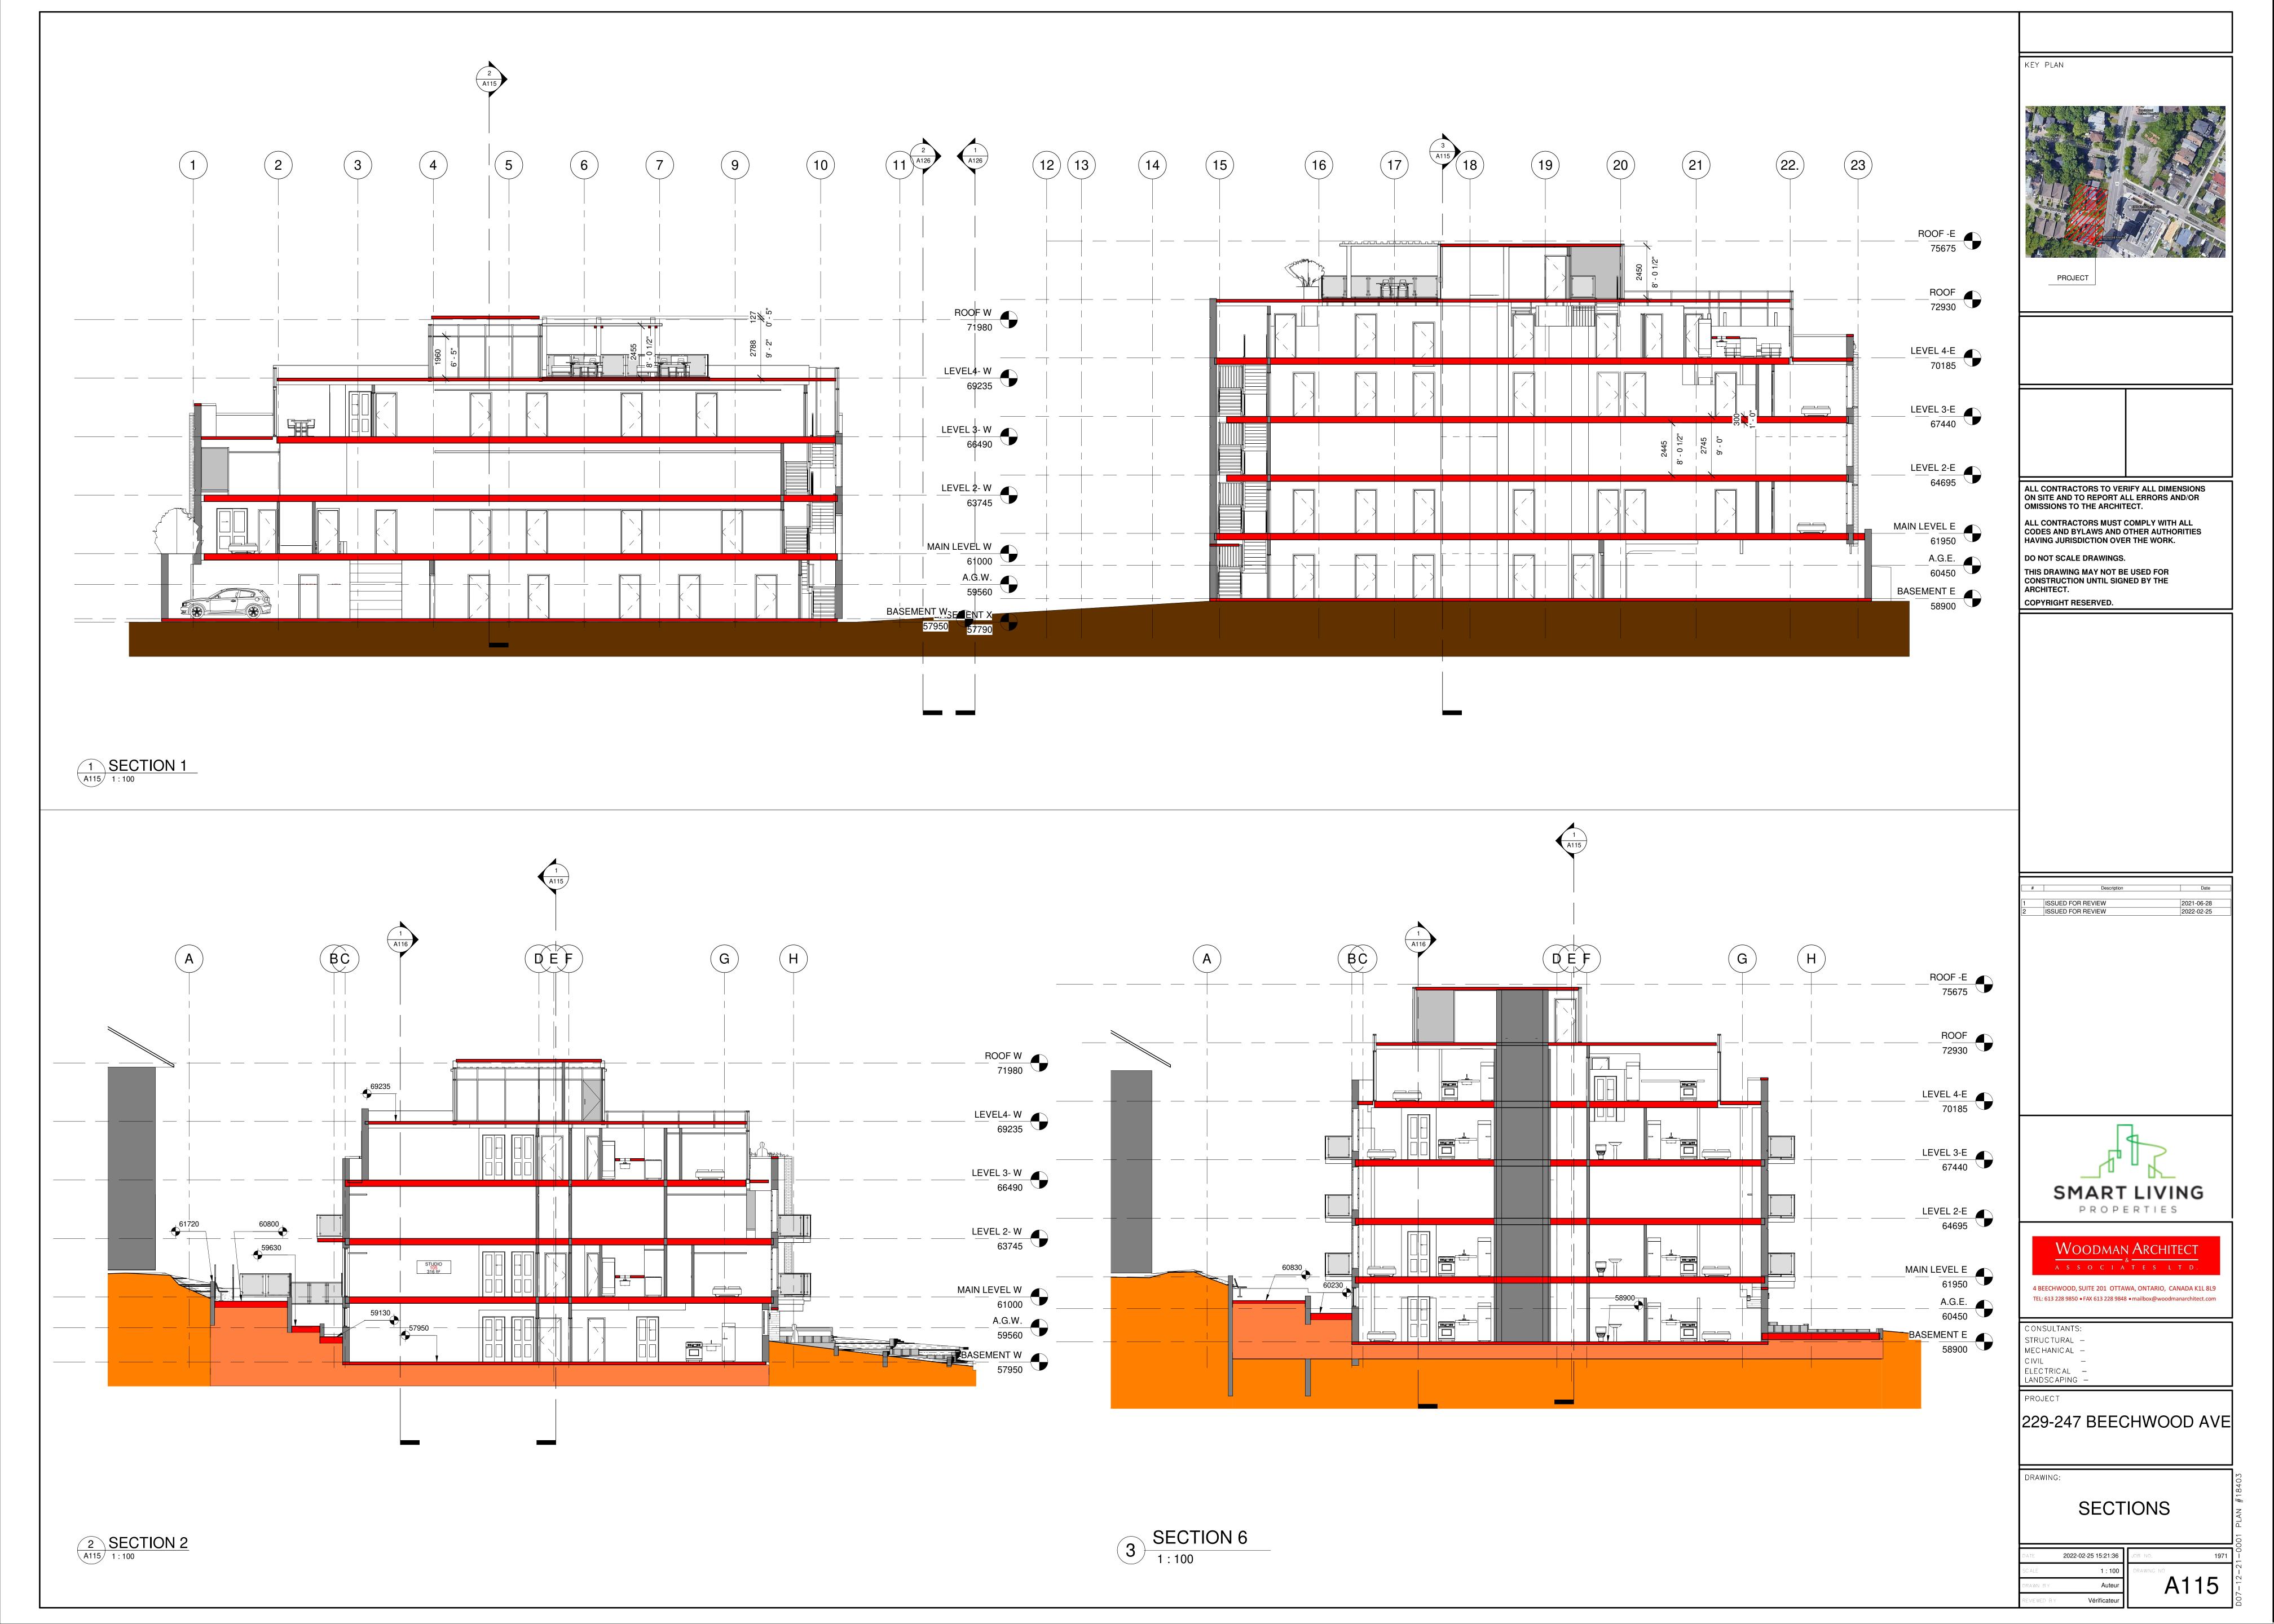

## 229-247 BEECHWOOD AVE. - OTTAWA

|        | DRAWING LIST               |           |
|--------|----------------------------|-----------|
| NUMBER | TITLE                      | DATE      |
| A100   | COVER SHEET                | 2022-02-2 |
| A101   | BASEMENT                   | 2022-02-2 |
| A102   | MAIN&SECOND LEVEL          | 2022-02-2 |
| A104   | FOURTH LEVEL               | 2022-02-2 |
| A105   | ROOF                       | 2022-02-2 |
| A110   | WEST & BECHWOOD ELEVATIONS | 2022-02-2 |
| A111   | ELEVATIONS                 | 2022-02-2 |
| A115   | SECTIONS                   | 2022-02-2 |
| A116   | SECTIONS                   | 2021-06-2 |
| A120   | AXONOMETRIC VIEWS          | 2021-06-2 |
| A121   | RENDER 1                   | 2022-02-2 |
| A122   | RENDER 2                   | 2022-02-2 |
| A123   | RENDER 3                   | 2022-02-2 |
| A124   | RENDER 4                   | 2022-02-2 |
| A126   | CONTEXT SECTIONS           | 2022-02-2 |
| A127   | FRONT ELEVATION            |           |
| A128   | FRONT ELEVATION MATERIALS  | 2022-02-2 |
| x129   | SITE PLAN COMPARATION      |           |