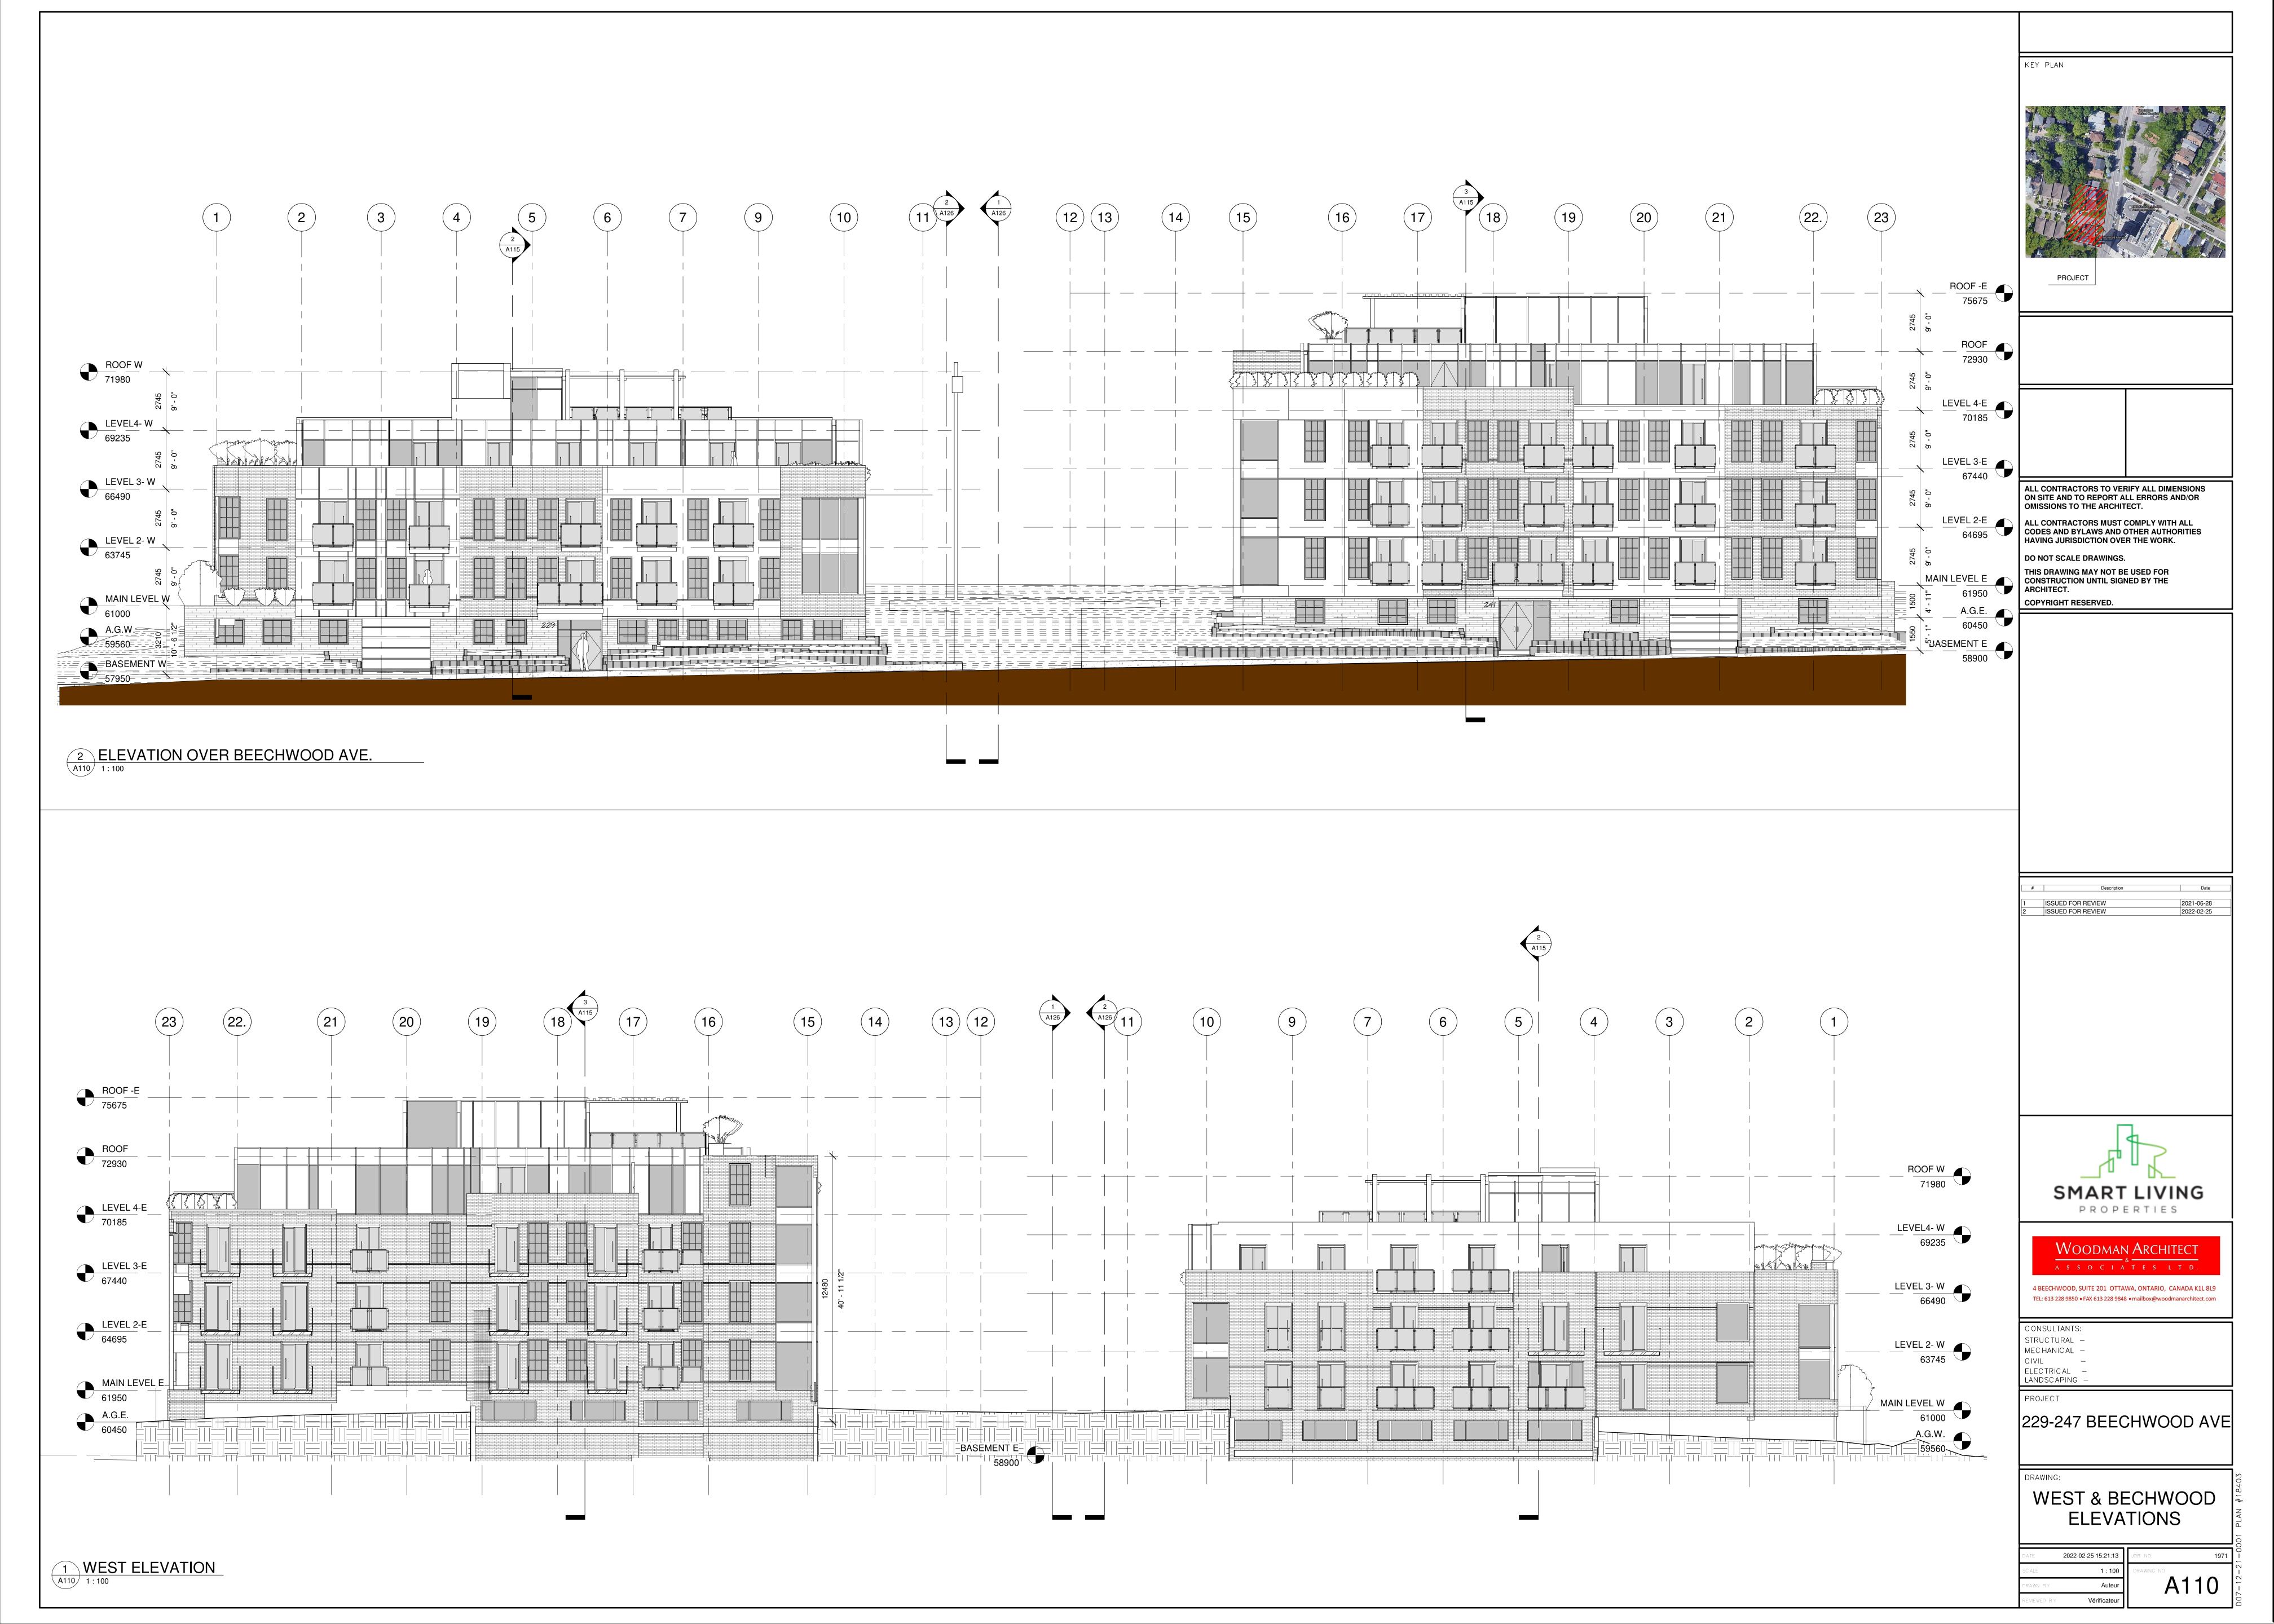

## 229-247 BEECHWOOD AVE. - OTTAWA

|        | DRAWING LIST               |           |
|--------|----------------------------|-----------|
| NUMBER | TITLE                      | DATE      |
| A100   | COVER SHEET                | 2022-02-2 |
| A101   | BASEMENT                   | 2022-02-2 |
| A102   | MAIN&SECOND LEVEL          | 2022-02-2 |
| A104   | FOURTH LEVEL               | 2022-02-2 |
| A105   | ROOF                       | 2022-02-2 |
| A110   | WEST & BECHWOOD ELEVATIONS | 2022-02-2 |
| A111   | ELEVATIONS                 | 2022-02-2 |
| A115   | SECTIONS                   | 2022-02-2 |
| A116   | SECTIONS                   | 2021-06-2 |
| A120   | AXONOMETRIC VIEWS          | 2021-06-2 |
| A121   | RENDER 1                   | 2022-02-2 |
| A122   | RENDER 2                   | 2022-02-2 |
| A123   | RENDER 3                   | 2022-02-2 |
| A124   | RENDER 4                   | 2022-02-2 |
| A126   | CONTEXT SECTIONS           | 2022-02-2 |
| A127   | FRONT ELEVATION            |           |
| A128   | FRONT ELEVATION MATERIALS  | 2022-02-2 |
| x129   | SITE PLAN COMPARATION      |           |