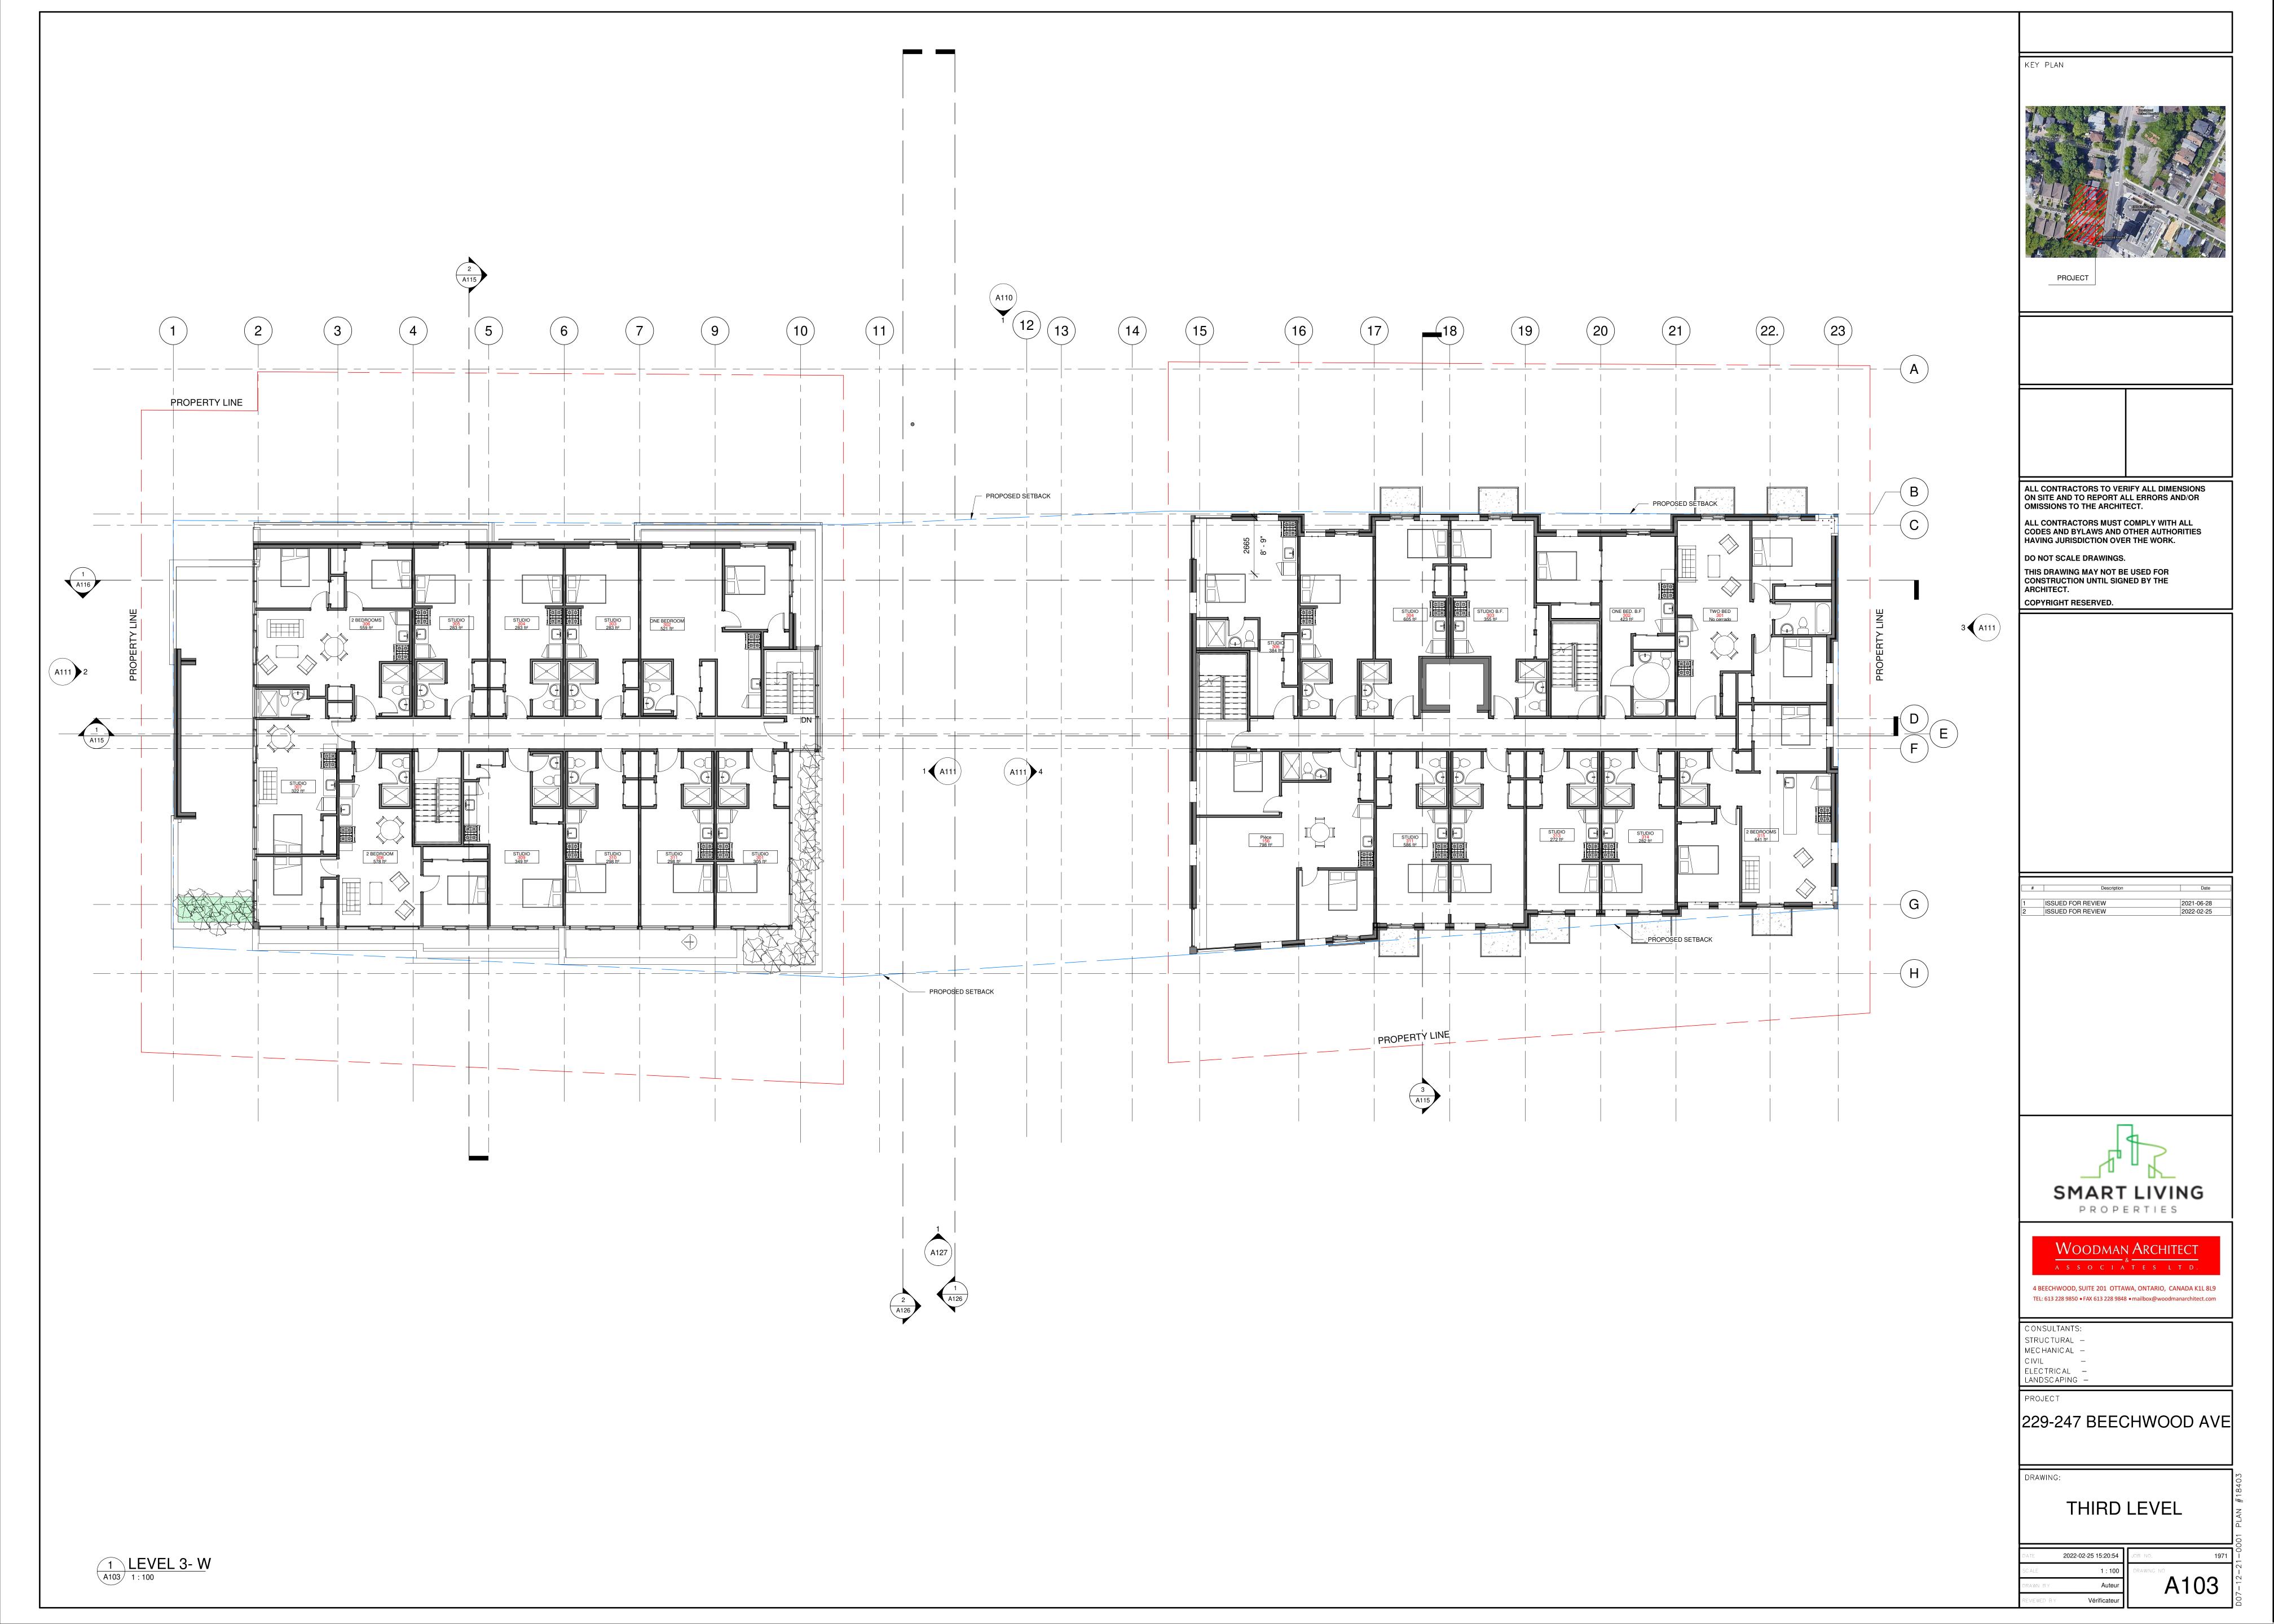

## 229-247 BEECHWOOD AVE. - OTTAWA

|        | DRAWING LIST               |           |
|--------|----------------------------|-----------|
| NUMBER | TITLE                      | DATE      |
| A100   | COVER SHEET                | 2022-02-2 |
| A101   | BASEMENT                   | 2022-02-2 |
| A102   | MAIN&SECOND LEVEL          | 2022-02-2 |
| A104   | FOURTH LEVEL               | 2022-02-2 |
| A105   | ROOF                       | 2022-02-2 |
| A110   | WEST & BECHWOOD ELEVATIONS | 2022-02-2 |
| A111   | ELEVATIONS                 | 2022-02-2 |
| A115   | SECTIONS                   | 2022-02-2 |
| A116   | SECTIONS                   | 2021-06-2 |
| A120   | AXONOMETRIC VIEWS          | 2021-06-2 |
| A121   | RENDER 1                   | 2022-02-2 |
| A122   | RENDER 2                   | 2022-02-2 |
| A123   | RENDER 3                   | 2022-02-2 |
| A124   | RENDER 4                   | 2022-02-2 |
| A126   | CONTEXT SECTIONS           | 2022-02-2 |
| A127   | FRONT ELEVATION            |           |
| A128   | FRONT ELEVATION MATERIALS  | 2022-02-2 |
| x129   | SITE PLAN COMPARATION      |           |