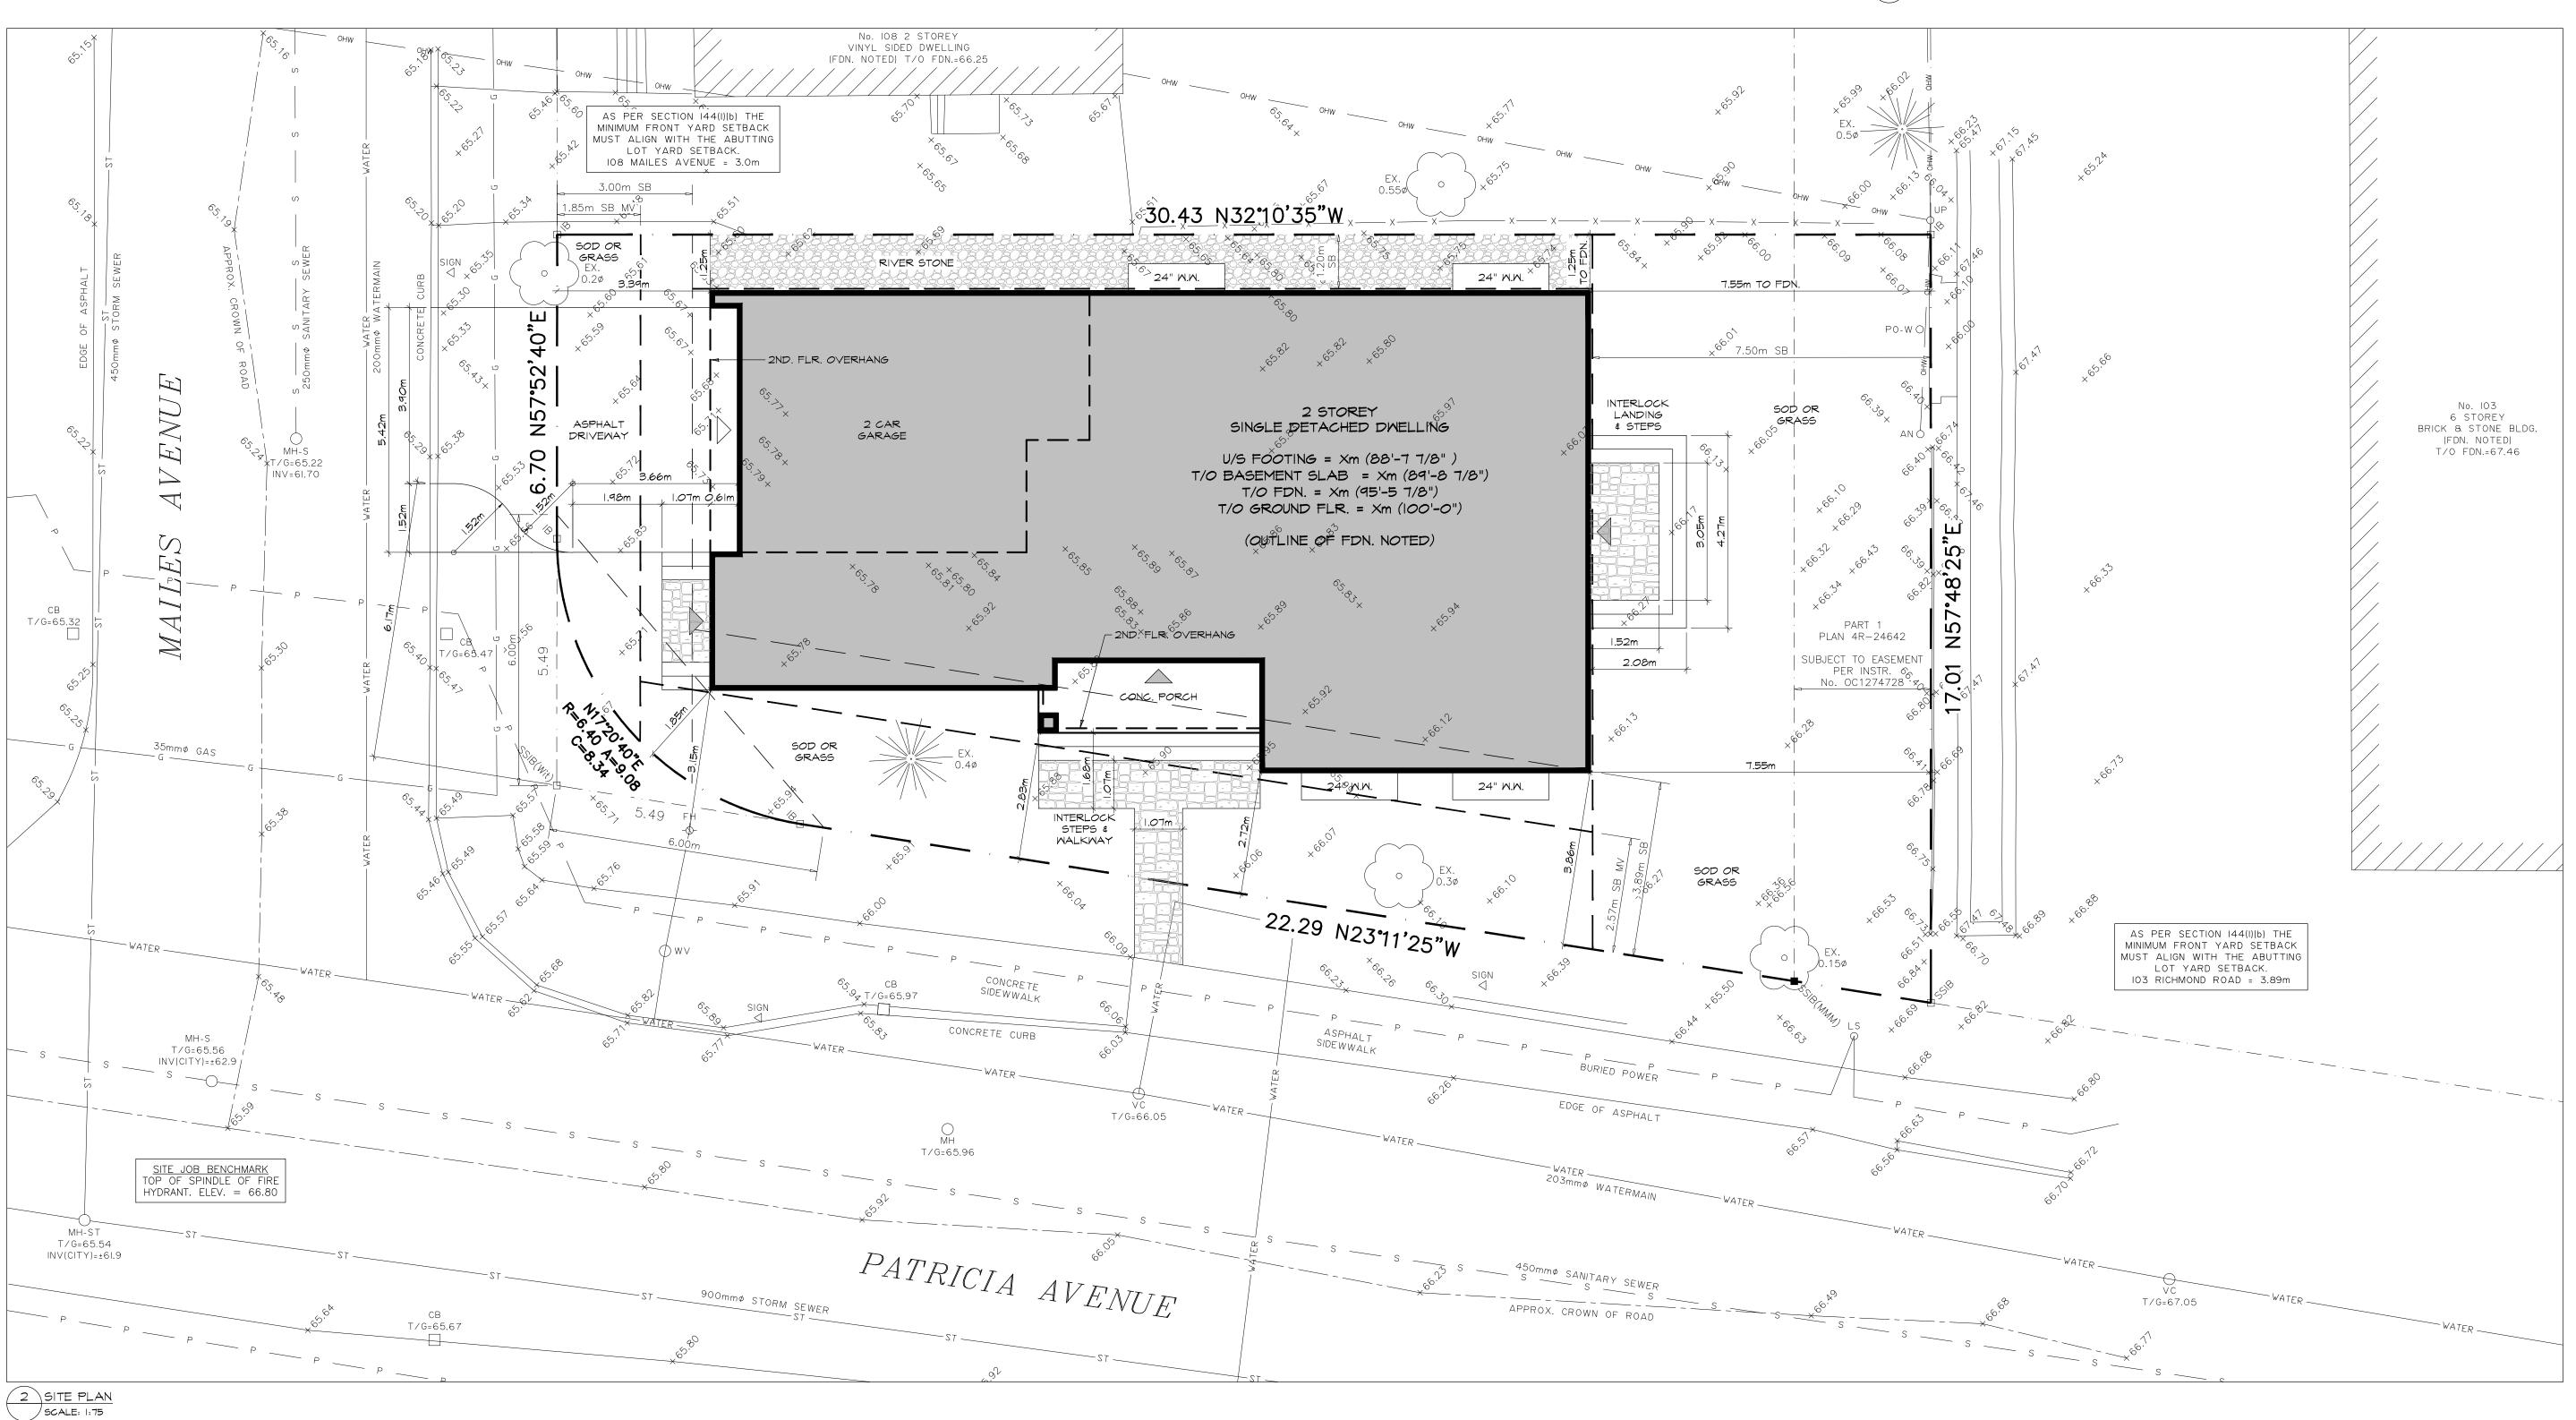

| LOT 74 FARLI<br>REGISTERED PLAN No. 400 ONTA                                                                                                                                  | SURVEY PREPARED BY: FARLEY, SMITH & DENIS SURVEYING LTD. ONTARIO LAND SURVEYORS DATED: 3 FEBRUARY 2022 |                     |         |  |
|-------------------------------------------------------------------------------------------------------------------------------------------------------------------------------|--------------------------------------------------------------------------------------------------------|---------------------|---------|--|
| 112 MAILES AVENUE - SINGLE FAMILY DWELLING                                                                                                                                    |                                                                                                        |                     |         |  |
| ZONING BY-LAW 2008-250 RIS SECTION 139 - LOW-RISE RESIDENTIAL IN ALL NEW SECTION 140 - LOW-RISE RESIDENTIAL DEVELOPM SECTION 144 - ALTERNATIVE YARD SETBACKS AF THE GREENBELT | ENT WITHIN THE MATURE NEIGH                                                                            | BOURHOODS OVERLAY   | IITHIN  |  |
| PERFORMANCE STANDARD                                                                                                                                                          | BY-LAW REQUIRED                                                                                        | PROVIDED - LOT A    | MV REQ. |  |
| MAILES AVE. FRONTAGE STREETSCAPE ANALYSIS<br>FRONT FACING GARAGE / CARPORT                                                                                                    | CHARACTER GROUP A<br>NOT PERMITTED FRONT<br>FACING GARAGE                                              | FRONT FACING GARAGE | MV REQ. |  |
| MAILES AVE. FRONTAGE STREETSCAPE ANALYSIS<br>ACCESS / DRIVEWAY / PARKING                                                                                                      | CHARACTER GROUP B<br>PERMITTED SINGLE<br>DRIVEWAY                                                      | DOUBLE DRIVEWAY     | MV REQ. |  |
| MAILES AVE. FRONTAGE STREETSCAPE ANALYSIS PRINCIPAL ENTRY LOCATION                                                                                                            | CHARACTER GROUP A<br>DOOR FACES FRONT<br>LOT LINE / STREET                                             | FRONT FACING DOOR   |         |  |
| PATRICIA AVE. FRONTAGE STREETSCAPE ANALYSIS<br>FRONT FACING GARAGE / CARPORT                                                                                                  | CHARACTER GROUP A NOT PERMITTED FRONT FACING GARAGE                                                    | NO FACING GARAGE    |         |  |

DRIVEWAY

PATRICIA AVE. FRONTAGE STREETSCAPE ANALYSIS

PATRICIA AVE. FRONTAGE STREETSCAPE ANALYSIS

ACCESS / DRIVEWAY / PARKING

PRINCIPAL ENTRY LOCATION

CHARACTER GROUP C PERMITTED DOUBLE

CHARACTER GROUP A DOOR FACES CORNER LOT LINE / STREET

NO DRIVEWAY

FRONT FACING DOOR

| PERFORMANCE STANDARD                                                                                                                                                                                                                                                                                                                                                                                                                                                                                                                                                                                                                                                                                                                                                                                                                                                                                                                                                                                                                                                                                                                                                                                                                                                                                                                                                                                                                                                                                                                                                                                                                                                                                                                                                                                                                                                                                                                                                                                                                                                                                                           | BY-LAW REQUIRED                                                            | PROVIDED - LOT A                       | MV     |
|--------------------------------------------------------------------------------------------------------------------------------------------------------------------------------------------------------------------------------------------------------------------------------------------------------------------------------------------------------------------------------------------------------------------------------------------------------------------------------------------------------------------------------------------------------------------------------------------------------------------------------------------------------------------------------------------------------------------------------------------------------------------------------------------------------------------------------------------------------------------------------------------------------------------------------------------------------------------------------------------------------------------------------------------------------------------------------------------------------------------------------------------------------------------------------------------------------------------------------------------------------------------------------------------------------------------------------------------------------------------------------------------------------------------------------------------------------------------------------------------------------------------------------------------------------------------------------------------------------------------------------------------------------------------------------------------------------------------------------------------------------------------------------------------------------------------------------------------------------------------------------------------------------------------------------------------------------------------------------------------------------------------------------------------------------------------------------------------------------------------------------|----------------------------------------------------------------------------|----------------------------------------|--------|
| MINIMUM LOT DEPTH                                                                                                                                                                                                                                                                                                                                                                                                                                                                                                                                                                                                                                                                                                                                                                                                                                                                                                                                                                                                                                                                                                                                                                                                                                                                                                                                                                                                                                                                                                                                                                                                                                                                                                                                                                                                                                                                                                                                                                                                                                                                                                              | NR                                                                         | 30.55 m                                |        |
| MINIMUM LOT WIDTH                                                                                                                                                                                                                                                                                                                                                                                                                                                                                                                                                                                                                                                                                                                                                                                                                                                                                                                                                                                                                                                                                                                                                                                                                                                                                                                                                                                                                                                                                                                                                                                                                                                                                                                                                                                                                                                                                                                                                                                                                                                                                                              | 12.0 m                                                                     | 11.89 m                                | MV REC |
| MINIMUM LOT AREA                                                                                                                                                                                                                                                                                                                                                                                                                                                                                                                                                                                                                                                                                                                                                                                                                                                                                                                                                                                                                                                                                                                                                                                                                                                                                                                                                                                                                                                                                                                                                                                                                                                                                                                                                                                                                                                                                                                                                                                                                                                                                                               | 360.0 sq.m                                                                 | 439.17 sq.m                            |        |
| MAXIMUM BUILDING HEIGHT (1)                                                                                                                                                                                                                                                                                                                                                                                                                                                                                                                                                                                                                                                                                                                                                                                                                                                                                                                                                                                                                                                                                                                                                                                                                                                                                                                                                                                                                                                                                                                                                                                                                                                                                                                                                                                                                                                                                                                                                                                                                                                                                                    | 8.0 m                                                                      | 2 m ± 7.82 m                           |        |
| MINIMUM FRONT YARD SETBACK (II)                                                                                                                                                                                                                                                                                                                                                                                                                                                                                                                                                                                                                                                                                                                                                                                                                                                                                                                                                                                                                                                                                                                                                                                                                                                                                                                                                                                                                                                                                                                                                                                                                                                                                                                                                                                                                                                                                                                                                                                                                                                                                                | 3.0 m                                                                      | 1.85 m M                               |        |
| MINIMUM FRONT YARD AREA                                                                                                                                                                                                                                                                                                                                                                                                                                                                                                                                                                                                                                                                                                                                                                                                                                                                                                                                                                                                                                                                                                                                                                                                                                                                                                                                                                                                                                                                                                                                                                                                                                                                                                                                                                                                                                                                                                                                                                                                                                                                                                        | NR                                                                         | 36.58 sq.m                             |        |
| MINIMUM FRONT YARD LANDSCAPE AREA (III)                                                                                                                                                                                                                                                                                                                                                                                                                                                                                                                                                                                                                                                                                                                                                                                                                                                                                                                                                                                                                                                                                                                                                                                                                                                                                                                                                                                                                                                                                                                                                                                                                                                                                                                                                                                                                                                                                                                                                                                                                                                                                        | 14.63 sq.m (40%)                                                           | 14.91 sq.m (40.76%)                    |        |
| MINIMUM CORNER YARD SETBACK (II)                                                                                                                                                                                                                                                                                                                                                                                                                                                                                                                                                                                                                                                                                                                                                                                                                                                                                                                                                                                                                                                                                                                                                                                                                                                                                                                                                                                                                                                                                                                                                                                                                                                                                                                                                                                                                                                                                                                                                                                                                                                                                               | 3.89 m                                                                     | 2.57 m                                 |        |
| MINIMUM CORNER YARD AREA                                                                                                                                                                                                                                                                                                                                                                                                                                                                                                                                                                                                                                                                                                                                                                                                                                                                                                                                                                                                                                                                                                                                                                                                                                                                                                                                                                                                                                                                                                                                                                                                                                                                                                                                                                                                                                                                                                                                                                                                                                                                                                       | NA                                                                         | 63.62 sq.m                             |        |
| MINIMUM CORNER YARD LANDSCAPE AREA (IV)                                                                                                                                                                                                                                                                                                                                                                                                                                                                                                                                                                                                                                                                                                                                                                                                                                                                                                                                                                                                                                                                                                                                                                                                                                                                                                                                                                                                                                                                                                                                                                                                                                                                                                                                                                                                                                                                                                                                                                                                                                                                                        | 25.45 sq.m (40%)                                                           | 50.83 sq.m (79.90%)                    |        |
| MINIMUM INTERIOR SIDE YARD SETBACK                                                                                                                                                                                                                                                                                                                                                                                                                                                                                                                                                                                                                                                                                                                                                                                                                                                                                                                                                                                                                                                                                                                                                                                                                                                                                                                                                                                                                                                                                                                                                                                                                                                                                                                                                                                                                                                                                                                                                                                                                                                                                             | 1.20 m                                                                     | 1.20 m                                 |        |
| MINIMUM REAR YARD SETBACK (IV)                                                                                                                                                                                                                                                                                                                                                                                                                                                                                                                                                                                                                                                                                                                                                                                                                                                                                                                                                                                                                                                                                                                                                                                                                                                                                                                                                                                                                                                                                                                                                                                                                                                                                                                                                                                                                                                                                                                                                                                                                                                                                                 | 7.50 m                                                                     | 7.50 m                                 |        |
| MINIMUM REAR YARD AREA                                                                                                                                                                                                                                                                                                                                                                                                                                                                                                                                                                                                                                                                                                                                                                                                                                                                                                                                                                                                                                                                                                                                                                                                                                                                                                                                                                                                                                                                                                                                                                                                                                                                                                                                                                                                                                                                                                                                                                                                                                                                                                         | NR                                                                         | 124.08 sq.m                            |        |
| MAXIMUM DRIVEWAY WIDTH - MAILES AVE.                                                                                                                                                                                                                                                                                                                                                                                                                                                                                                                                                                                                                                                                                                                                                                                                                                                                                                                                                                                                                                                                                                                                                                                                                                                                                                                                                                                                                                                                                                                                                                                                                                                                                                                                                                                                                                                                                                                                                                                                                                                                                           | 3.0 m                                                                      | 5.42 m                                 | MV RE  |
| MAXIMUM DRIVEWAY WIDTH - PATRICA AVE.                                                                                                                                                                                                                                                                                                                                                                                                                                                                                                                                                                                                                                                                                                                                                                                                                                                                                                                                                                                                                                                                                                                                                                                                                                                                                                                                                                                                                                                                                                                                                                                                                                                                                                                                                                                                                                                                                                                                                                                                                                                                                          | 6.0 m                                                                      | NA                                     |        |
| BUILDING HEIGHT CALCULATED FROM THE EXIST FRONT / CORNER YARD SETBACK IS THE AVE EXCEED THE MIN. REQUIRED FOR SUBZONE & NOT ARRO SOFT LANDSCAPE AREA IS MIN CORNER YARD SOFT LANDSCAPE AREA IS MINDSCAPE AREA IS M | RGAGE OF THE ADJACENT L<br>10 CLOSER THAN 1.5m.<br>MUM OF 40% OF THE FRONT | OTS EXISTING SETBACK, BUT<br>YARD AREA |        |

65.50 m - LEFT

66.13 m - RIGHT

65.80 m - RIGHT

65.79 m

EXISTING AVERAGE GRADE CALCULATION - TO BE CONFIRMED BY SURVEYOR OR CIVIL

FRONT EXISTING GRADE

REAR EXISTING GRADE

| BUILDING INFORMATION                                                                                                                            |                                           |                                                                |                                                                                                       |                                                                                                                                   |
|-------------------------------------------------------------------------------------------------------------------------------------------------|-------------------------------------------|----------------------------------------------------------------|-------------------------------------------------------------------------------------------------------|-----------------------------------------------------------------------------------------------------------------------------------|
| FOOTPRINT<br>FOUNDATION AREA                                                                                                                    |                                           | O/S FOUNDATION                                                 | 191.24 sq.m<br>186.96 sq.m                                                                            | (2058.55 sq.ft)<br>(2012.42 sq.ft)                                                                                                |
| BASEMENT AREA<br>BASEMENT AREA<br>BASEMENT AREA<br>BASEMENT AREA                                                                                | - SDU                                     | O/S FOUNDATION<br>I/S FOUNDATION<br>I/S FRAMING<br>O/S FRAMING | 137.53 sq.m<br>122.83 sq.m<br>114.59 sq.m<br>90.91 sq.m                                               | (1480.40 sq.ft)<br>(1322.14 sq.ft)<br>(1233.45 sq.ft)<br>(978.56 sq.ft)                                                           |
| GROUND FLOOR AREA<br>GROUND FLOOR AREA<br>GROUND FLOOR AREA<br>GROUND FLOOR AREA<br>GROUND FLOOR AREA<br>GROUND FLOOR AREA<br>GROUND FLOOR AREA | - NO GARAGE<br>- NO GARAGE<br>- NO GARAGE | O/S FRAMING<br>I/S FRAMING                                     | 181.35 sq.m<br>172.63 sq.m<br>164.15 sq.m<br>138.33 sq.m<br>131.68 sq.m<br>123.29 sq.m<br>118.83 sq.m | (1952.03 sq.ft)<br>(1858.15 sq.ft)<br>(1766.86 sq.ft)<br>(1489.00 sq.ft)<br>(1417.42 sq.ft)<br>(1327.05 sq.ft)<br>(1279.05 sq.ft) |
| SECOND FLOOR AREA<br>SECOND FLOOR AREA<br>SECOND FLOOR AREA<br>SECOND FLOOR AREA                                                                |                                           | O/S CLADDING<br>O/S FRAMING<br>I/S FRAMING<br>I/S FRAMING      | 188.81 sq.m<br>183.42sq.m<br>175.19 sq.m<br>162.69 sq.m                                               | (2032.34 sq.ft)<br>(1974.31 sq.ft)<br>(1885.78 sq.ft)<br>(1751.19 sq.ft)                                                          |