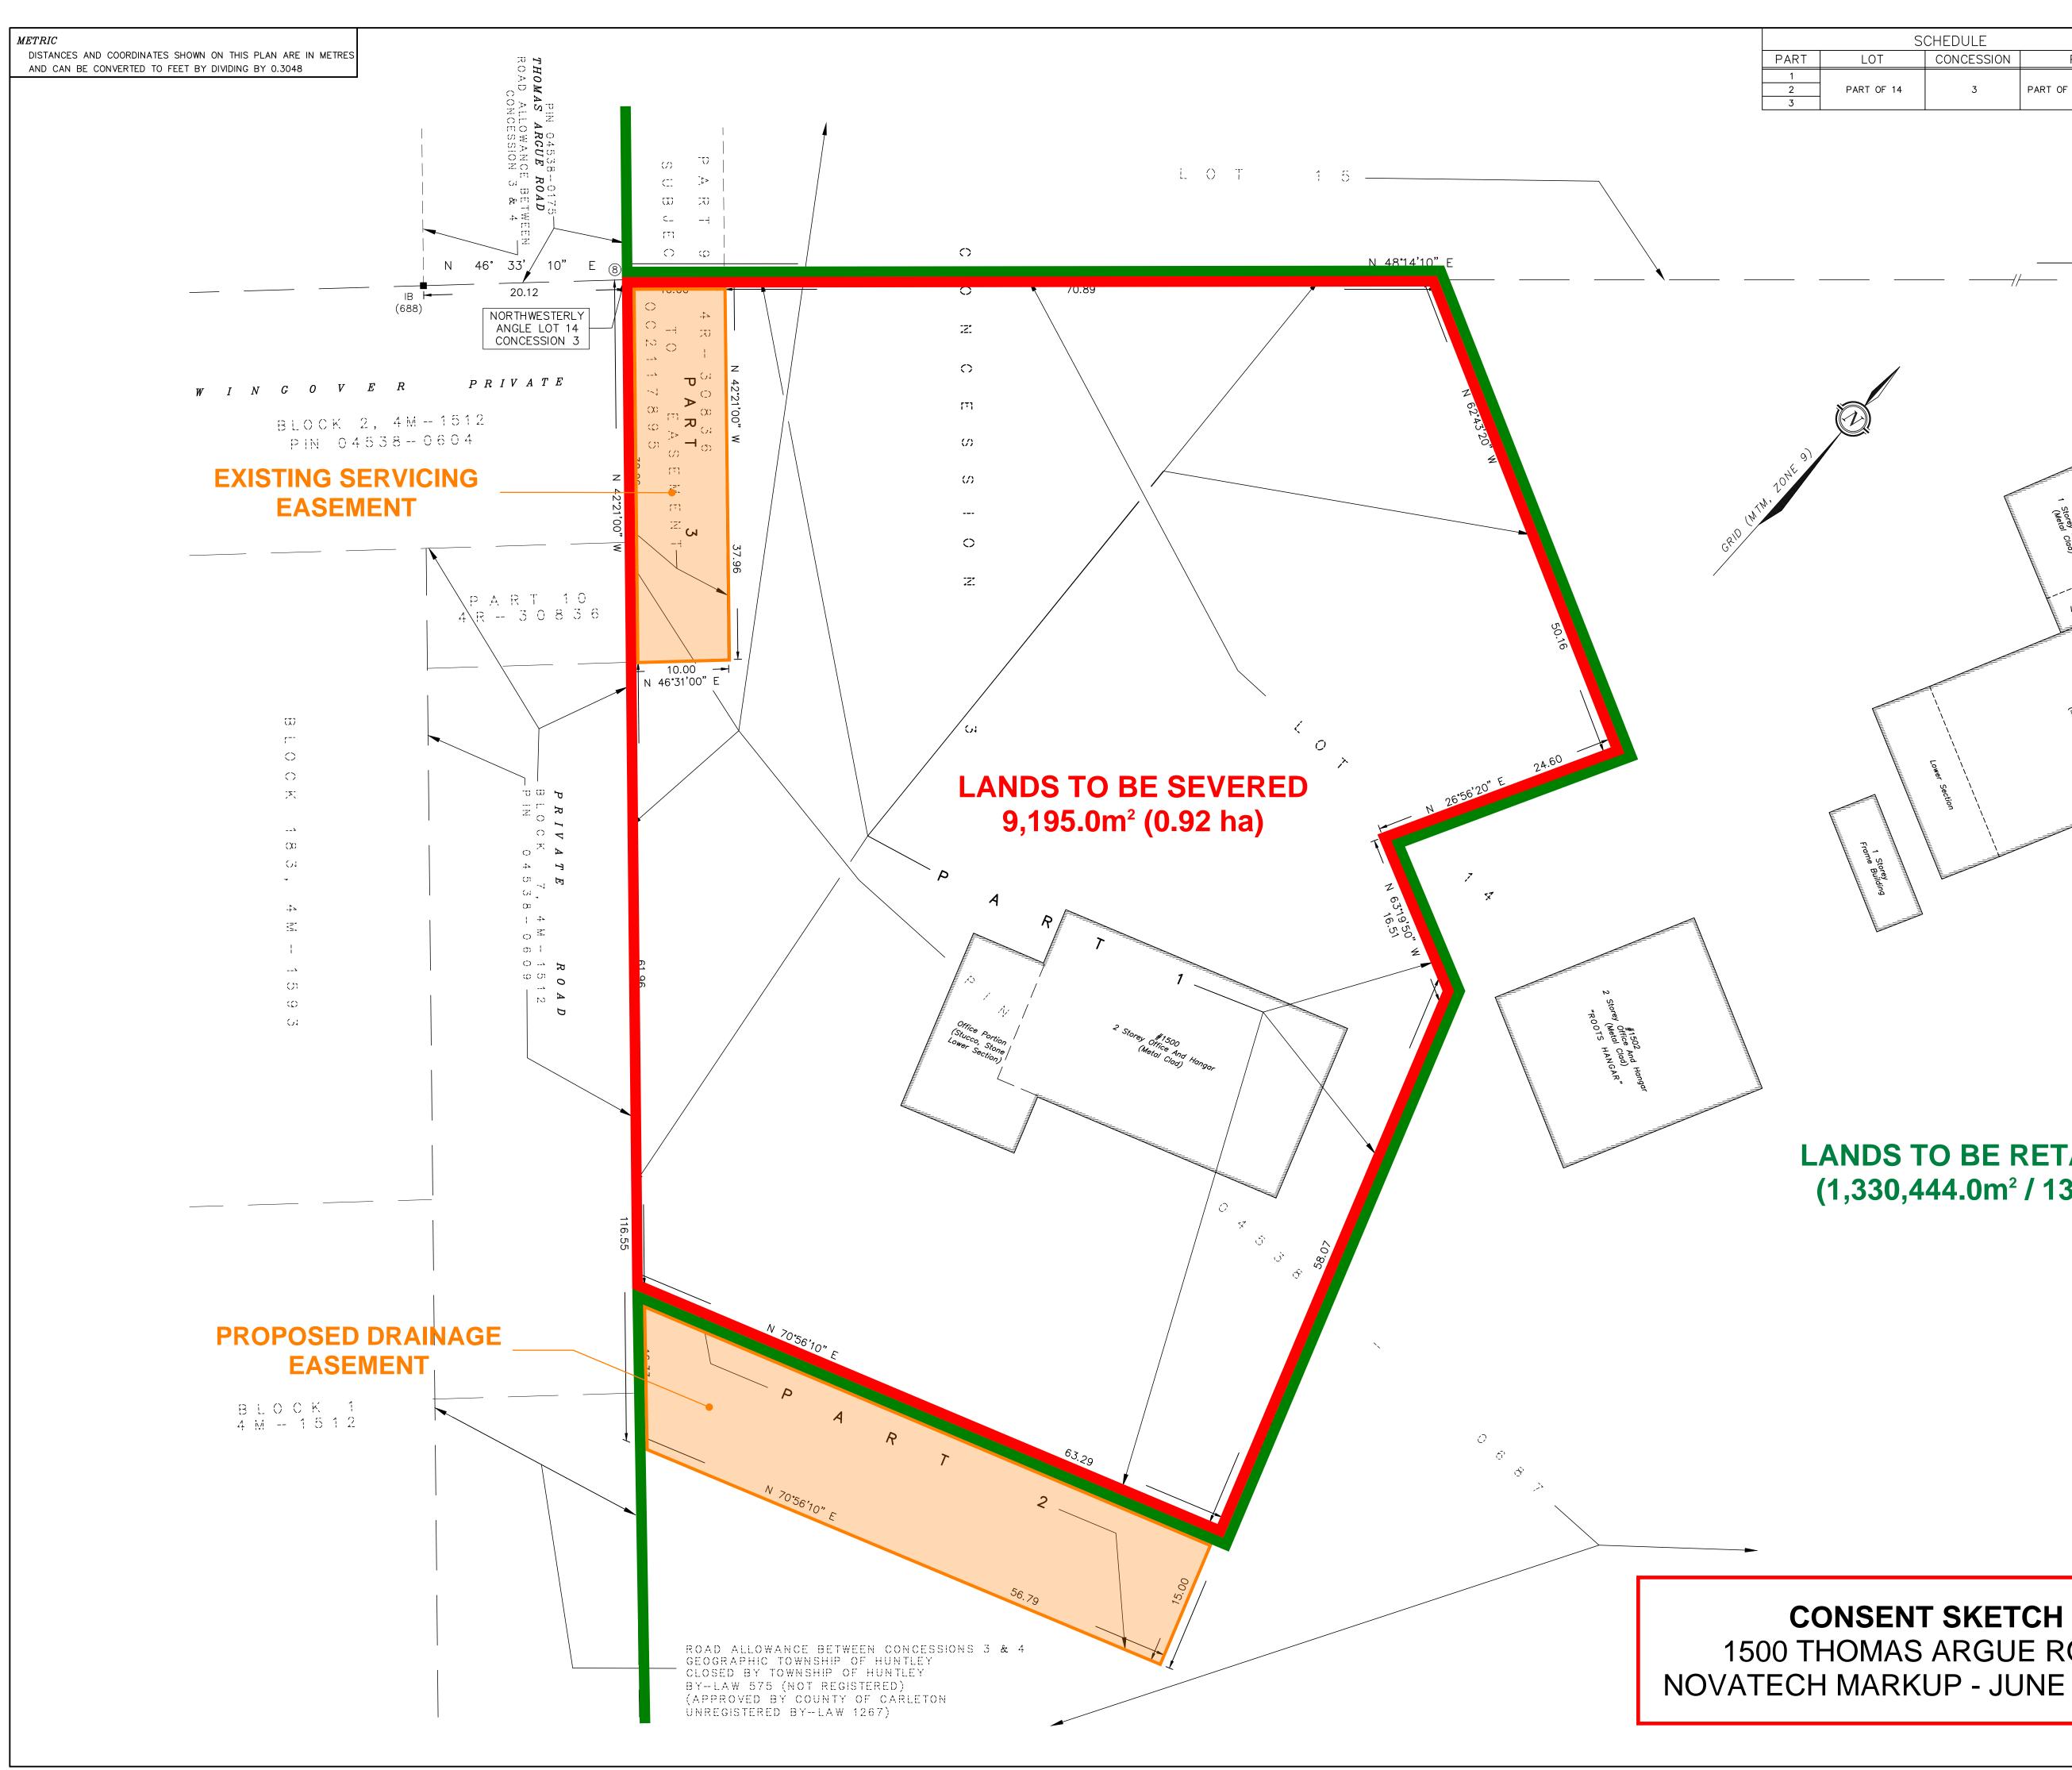

## LANDS TO BE RETAINED (1,330,444.0m<sup>2</sup> / 133 ha)

SCHEDULE

CONCESSION

3