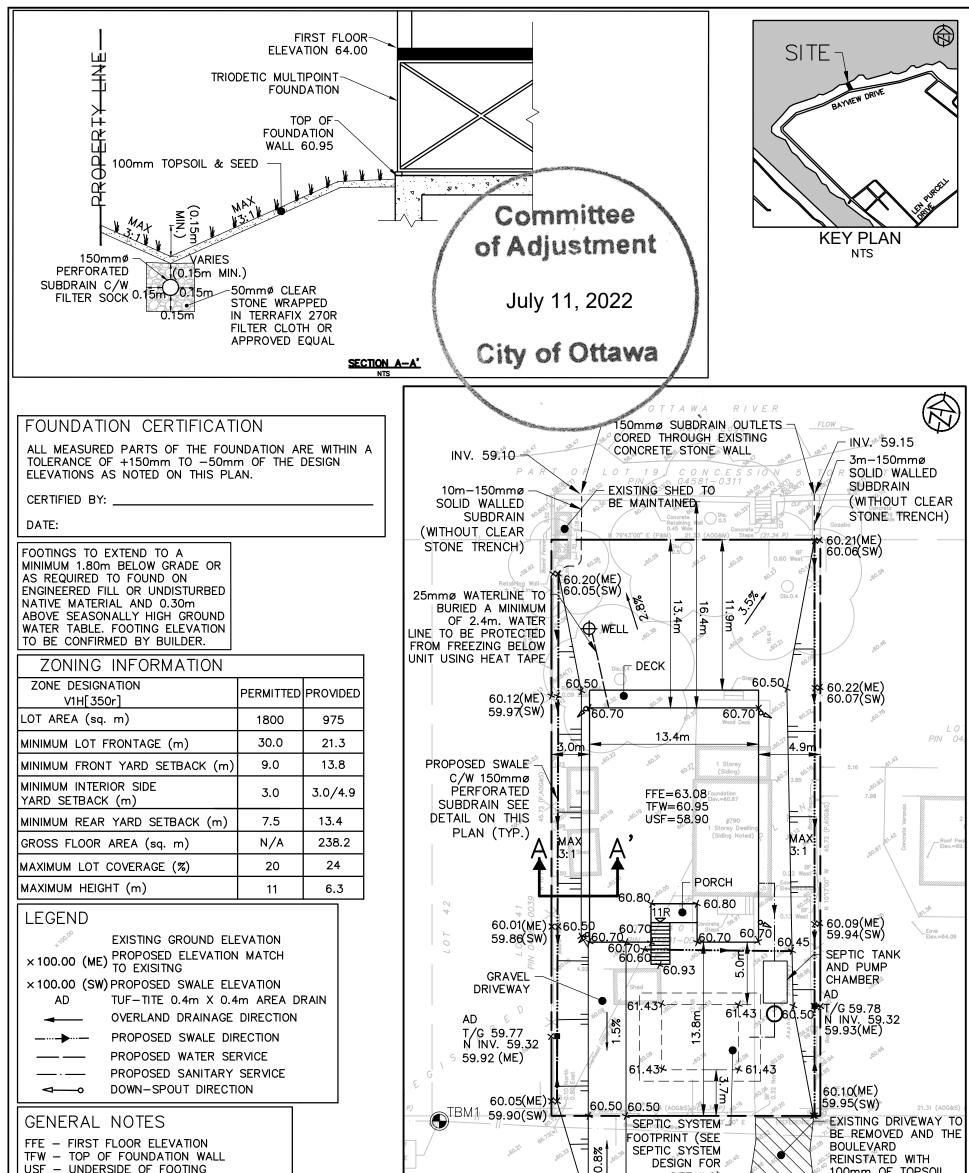

| ALL DOWN-SPOUTS TO BE DIRECTED TO<br>LANDSCAPED AREAS AS SHOWN<br>ALL DIMENSIONS AND ELEVATIONS ARE IN<br>METRES UNLESS OTHERWISE NOTED. | 20 <sup>55</sup>                                                          | EX EDGE OF ASPHALT * *               | DETAILS<br>60.56(ME) |                                        |                                | mm OF TO<br>SEED TO<br>ATISFACTIO | CITY'S                   |
|------------------------------------------------------------------------------------------------------------------------------------------|---------------------------------------------------------------------------|--------------------------------------|----------------------|----------------------------------------|--------------------------------|-----------------------------------|--------------------------|
| ELEVATIONS SHOWN ARE GEODETIC AND ARE<br>REFERRED TO THE TOP OF MAGNETIC NAIL IN                                                         | BAYVIEW DRIVE<br>(FORMERLY MCCORMICK AVENUE) (BY-LAW 5-85, INST. NS273605 |                                      |                      |                                        |                                |                                   |                          |
| UTILITY POLE LOCATED AT THE SW CORNER O<br>THE EXISTING LOT AT 790 BAYVIEW DRIVE.<br>ELEVATION 60.87m (TBM1)                             |                                                                           | NO.                                  |                      | REVISIONS                              |                                | DATE                              | INITIAL                  |
| TATHAM<br>ENGINEERING<br>Tatham Engineernig<br>5335 Canotek Road, Unit 103<br>Ottawa, ON K1J 9L4                                         |                                                                           |                                      |                      |                                        | KINS & C                       | JOB# :<br>AYVIEW                  | HAGEN<br>522658<br>DRIVE |
|                                                                                                                                          |                                                                           | TO BE STAMPED E<br>PLAN DESIGN ENGIN |                      | SCALE:<br>DATE:<br>DRAWN:<br>DESIGNED: | 1:300<br>MAR 29/22<br>AC<br>AC | DWG. N<br>LG-01                   |                          |