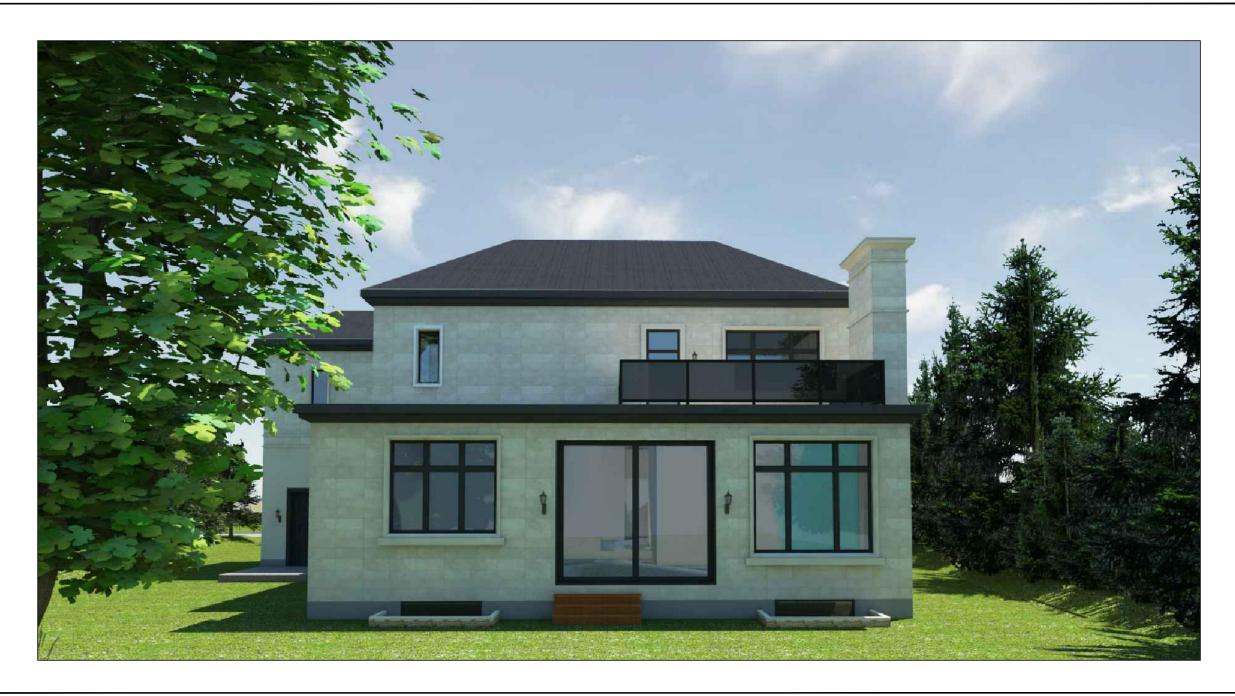

1 FRONT VIEW (EAST) - FROM THE STREET
A8 SHOWING DRIVEWAY AND EXISTING TREES - NTS

2 FRONT VIEW EAST A8 NTS

3 LEFT SIDE ELEVATION VIEW (SOUTH-WEST)
A8 NTS

4 REAR ELEVATION VIEW (WEST)
A8 NTS

|          | SJDolormente                                  |  |  |
|----------|-----------------------------------------------|--|--|
|          | SANTOS J.D. DOLORMENTE INDIVIDUAL BCIN: 21715 |  |  |
|          | FIRM BCIN: 40800, SDG DESIGNS                 |  |  |
| PROJECT: |                                               |  |  |
| PRO      | JECT:                                         |  |  |
|          | JECT:<br>PROPOSED 2 STOREY                    |  |  |
| F        |                                               |  |  |