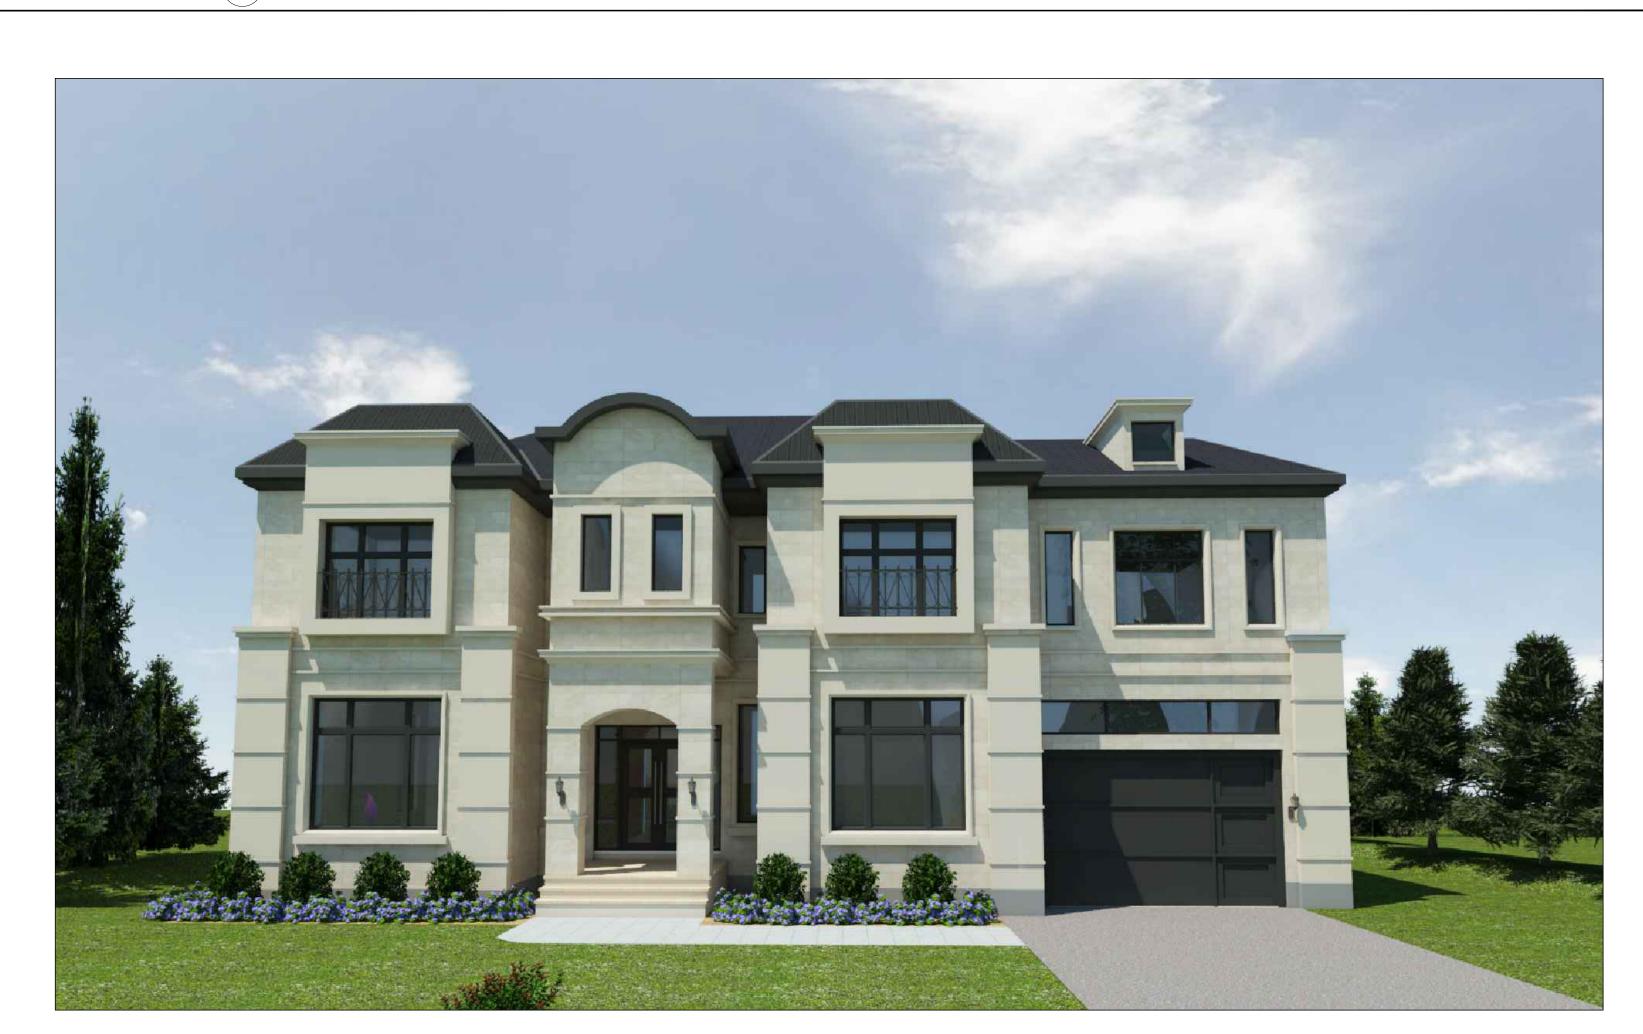

1 FRONT VIEW (EAST) - FROM THE STREET
A8 SHOWING DRIVEWAY AND EXISTING TREES - NTS

2 FRONT VIEW EAST A8 NTS

3 LEFT SIDE ELEVATION VIEW (SOUTH-WEST)
A8 NTS

4 REAR ELEVATION VIEW (WEST)
A8 NTS

|          | SJDolormente                                  |  |  |
|----------|-----------------------------------------------|--|--|
|          | SANTOS J.D. DOLORMENTE INDIVIDUAL BCIN: 21715 |  |  |
|          | FIRM BCIN: 40800, SDG DESIGNS                 |  |  |
| PROJECT: |                                               |  |  |
| PRO      | JECT:                                         |  |  |
|          | JECT:<br>PROPOSED 2 STOREY                    |  |  |
| F        |                                               |  |  |