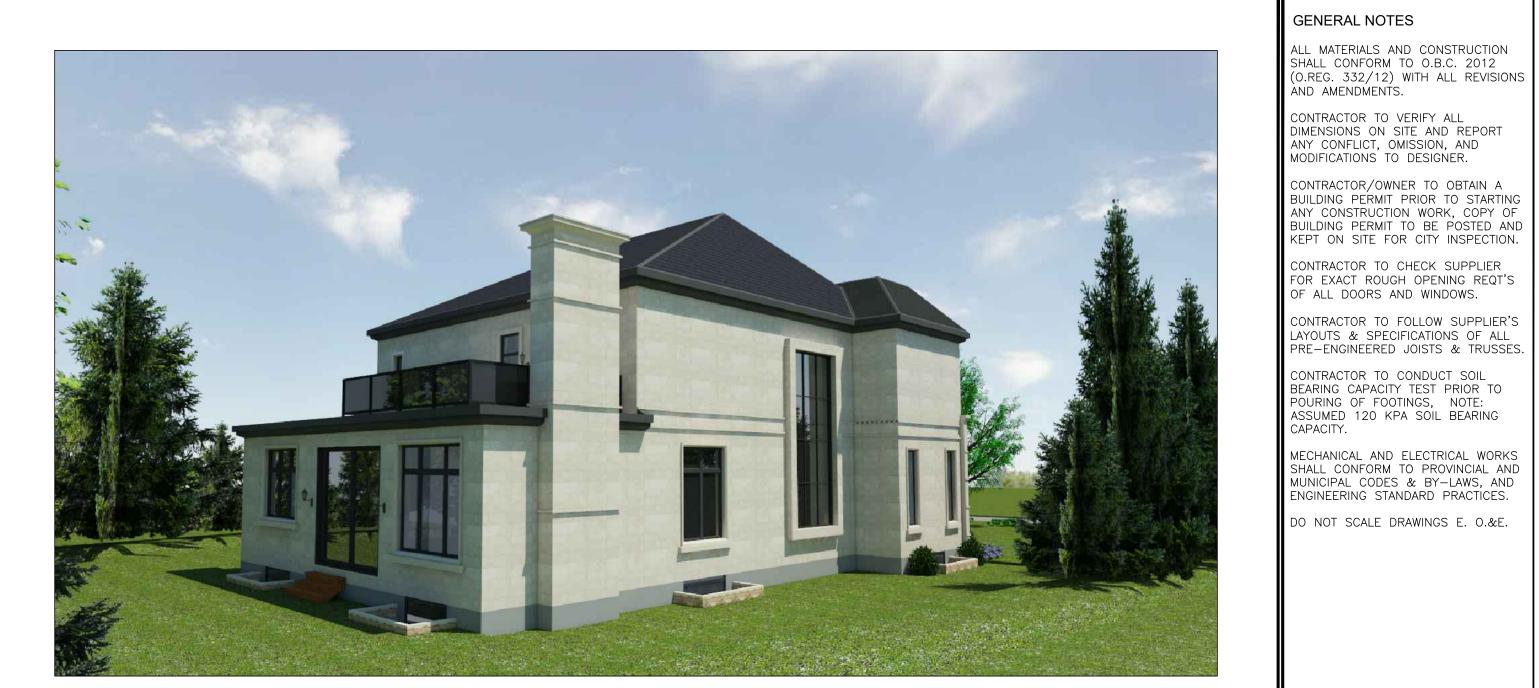

1 FRONT VIEW (EAST) - FROM THE STREET
A8 SHOWING DRIVEWAY AND EXISTING TREES - NTS

2 FRONT VIEW EAST A8 NTS

3 LEFT SIDE ELEVATION VIEW (SOUTH-WEST)
A8 NTS

4 REAR ELEVATION VIEW (WEST)
A8 NTS

|          | SJDolormente                                  |  |  |
|----------|-----------------------------------------------|--|--|
|          | SANTOS J.D. DOLORMENTE INDIVIDUAL BCIN: 21715 |  |  |
|          | FIRM BCIN: 40800, SDG DESIGNS                 |  |  |
| PROJECT: |                                               |  |  |
| PRO      | JECT:                                         |  |  |
|          | JECT:<br>PROPOSED 2 STOREY                    |  |  |
| F        |                                               |  |  |