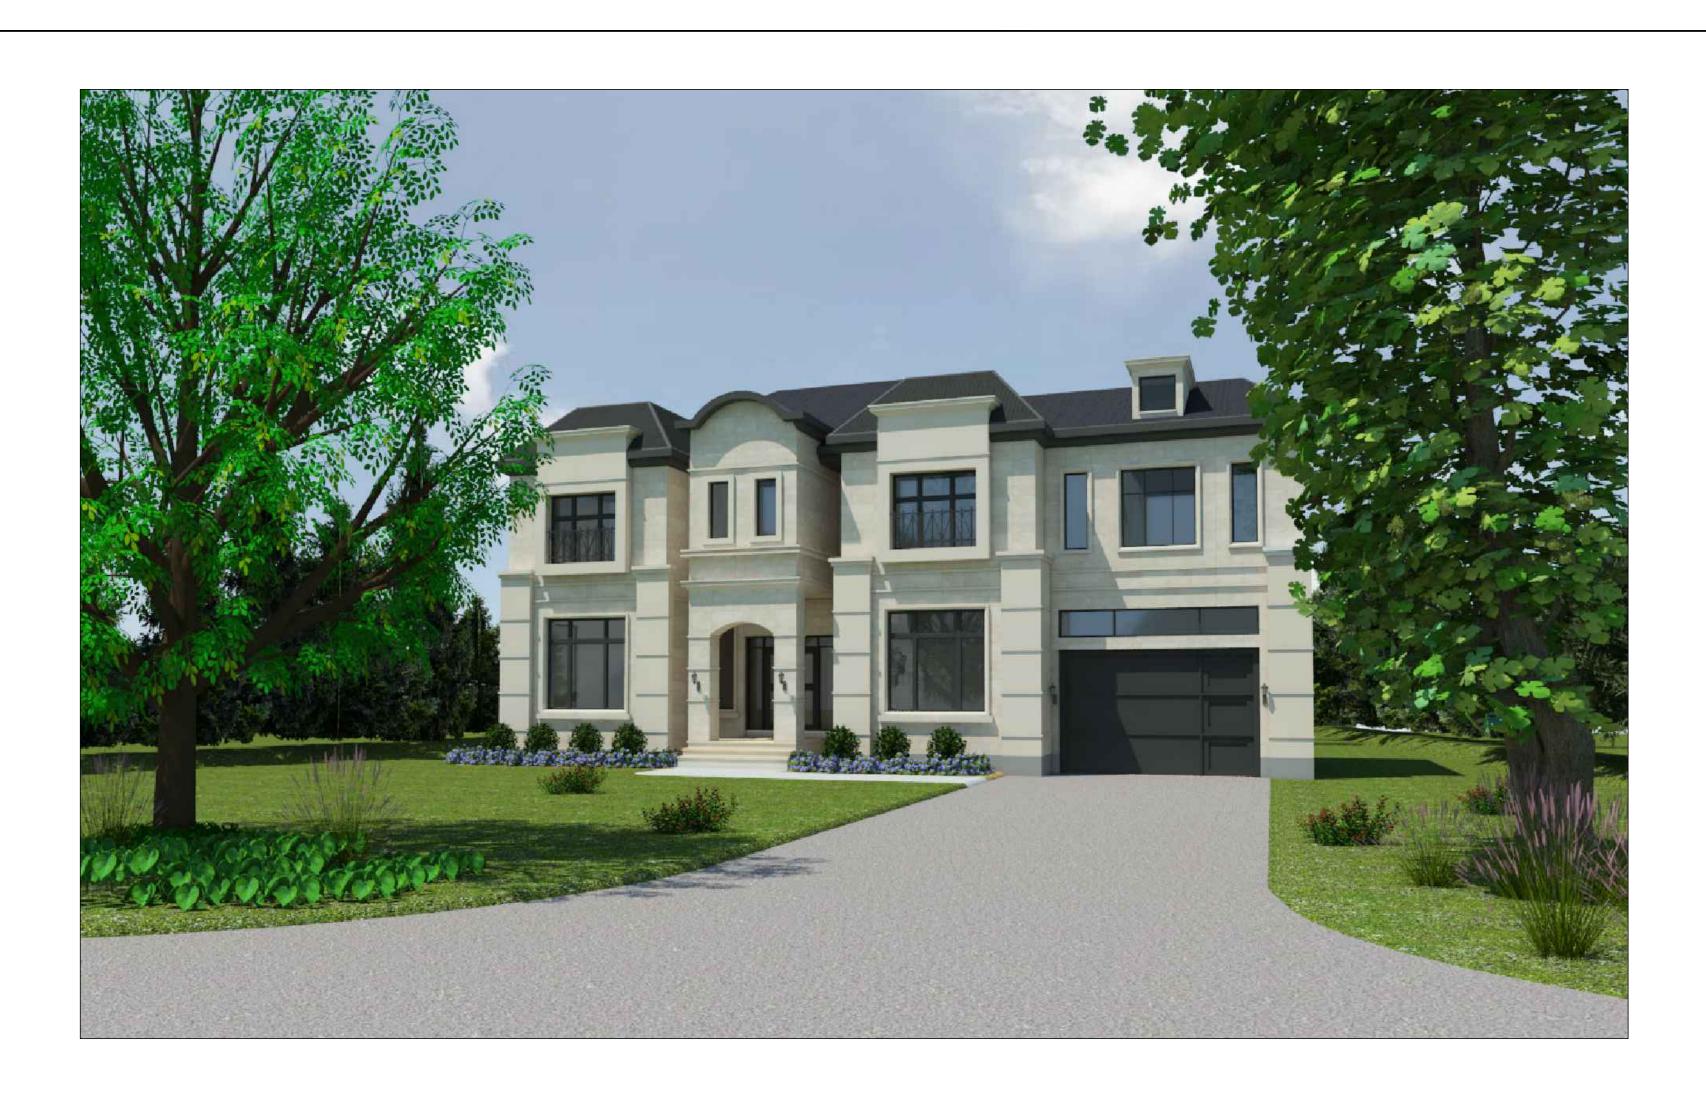

1 FRONT VIEW (EAST) - FROM THE STREET
A8 SHOWING DRIVEWAY AND EXISTING TREES - NTS

2 FRONT VIEW EAST A8 NTS

3 LEFT SIDE ELEVATION VIEW (SOUTH-WEST)
A8 NTS

4 REAR ELEVATION VIEW (WEST)
A8 NTS

|          | SJDolormente                                  |  |  |
|----------|-----------------------------------------------|--|--|
|          | SANTOS J.D. DOLORMENTE INDIVIDUAL BCIN: 21715 |  |  |
|          | FIRM BCIN: 40800, SDG DESIGNS                 |  |  |
| PROJECT: |                                               |  |  |
| PRO      | JECT:                                         |  |  |
|          | JECT:<br>PROPOSED 2 STOREY                    |  |  |
| F        |                                               |  |  |