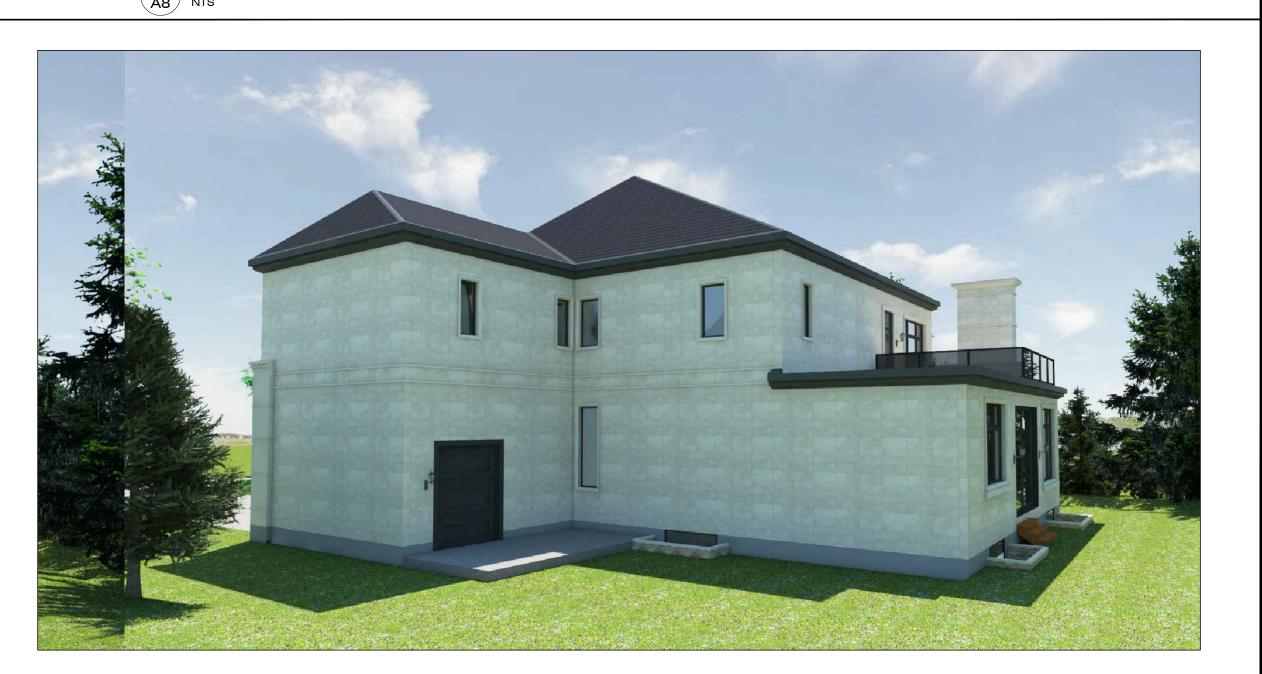

1 FRONT VIEW (EAST) - FROM THE STREET
A8 SHOWING DRIVEWAY AND EXISTING TREES - NTS

2 FRONT VIEW EAST A8 NTS

3 LEFT SIDE ELEVATION VIEW (SOUTH-WEST)
A8 NTS

4 REAR ELEVATION VIEW (WEST)
A8 NTS

|          | SJDolormente                                  |  |  |
|----------|-----------------------------------------------|--|--|
|          | SANTOS J.D. DOLORMENTE INDIVIDUAL BCIN: 21715 |  |  |
|          | FIRM BCIN: 40800, SDG DESIGNS                 |  |  |
| PROJECT: |                                               |  |  |
| PRO      | JECT:                                         |  |  |
|          | JECT:<br>PROPOSED 2 STOREY                    |  |  |
| F        |                                               |  |  |