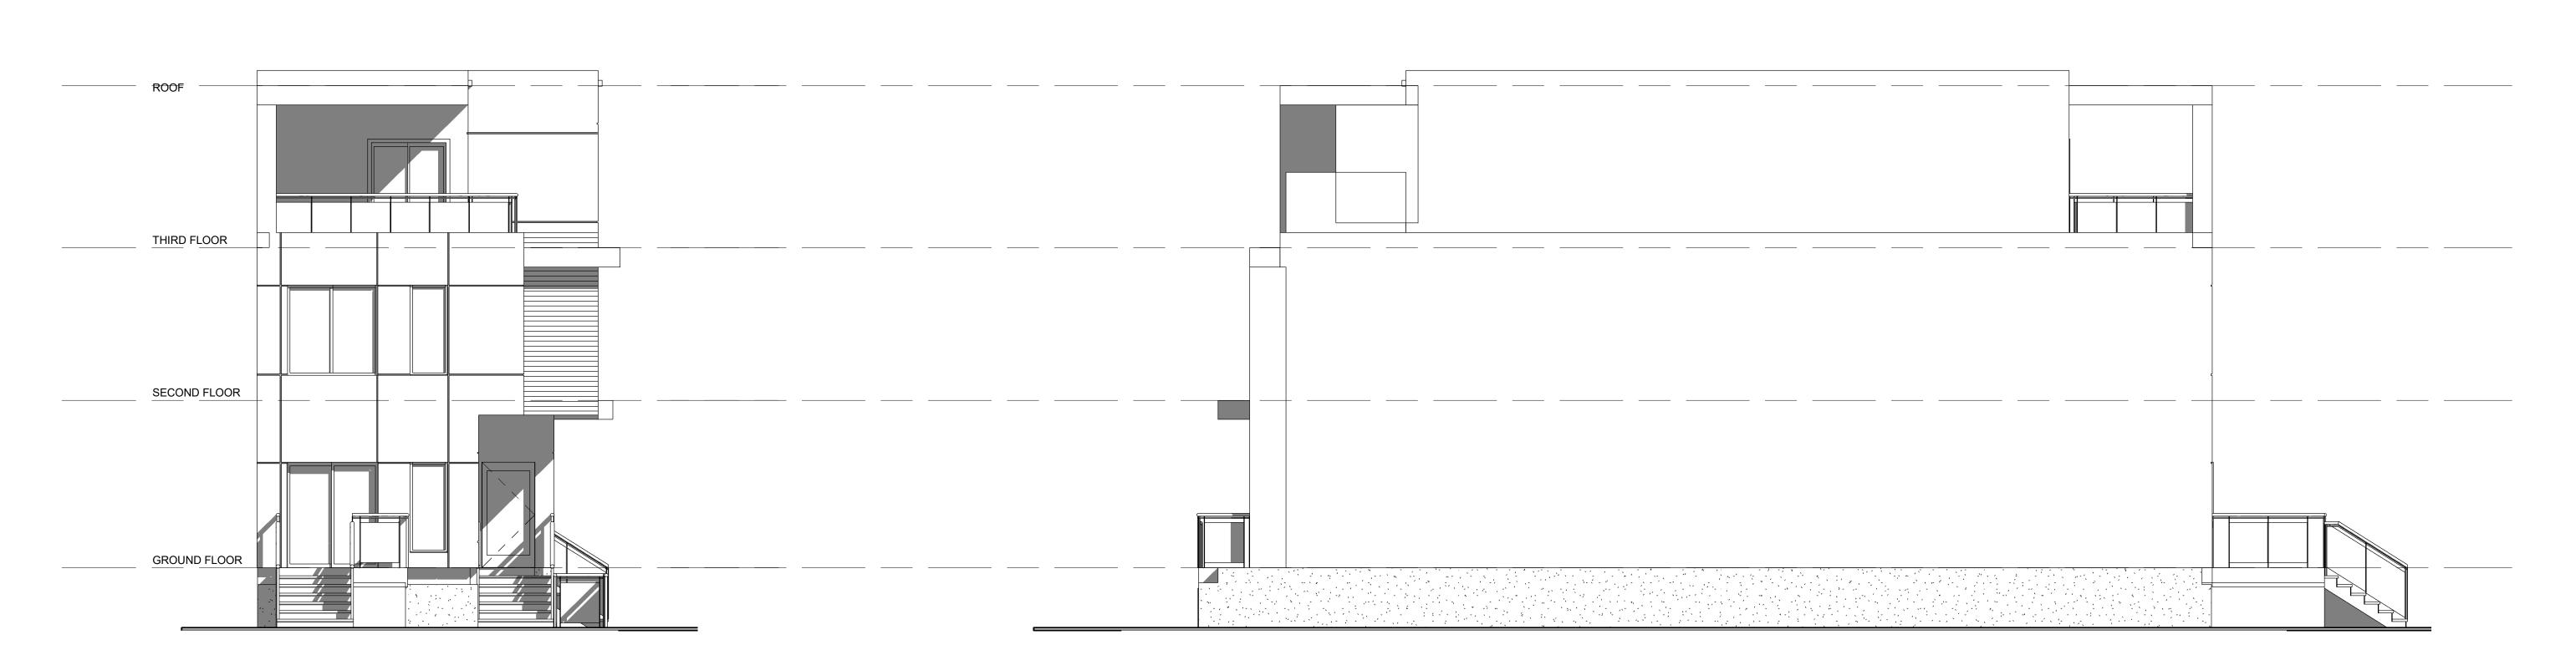

DATE:JAN 3, 2022

SCALE: AS NOTED

Rear (East) Elevation

3/16" = 1'-0"

OTTAWA CARLETON CONSTRUCTION GROUP LTD. - BCIN#: 112782 337 SUNNYSIDE AVE, SUITE 101, OTTAWA, ON K1S 0R9

Femando Mats FERNANDO MATOS - BCIN#: 22431 613-884-4425 QUALIFICATION INFO SMALL BUILDINGS

GENERAL NOTES:

NEW 3 STOREY DETACHED DWELLING 527

SINGLE

: STRUCTURAL -MECHANICAL -ELECTRICAL -NO. REVISION/ISSUE

**527 CHAPEL ST.**NEW 3 STOREY DETACHED 527 CHAPEL ST. OTTAWA, ON K1N 8A1

**ELEVATIONS** 

DRAWN BY: L.T.