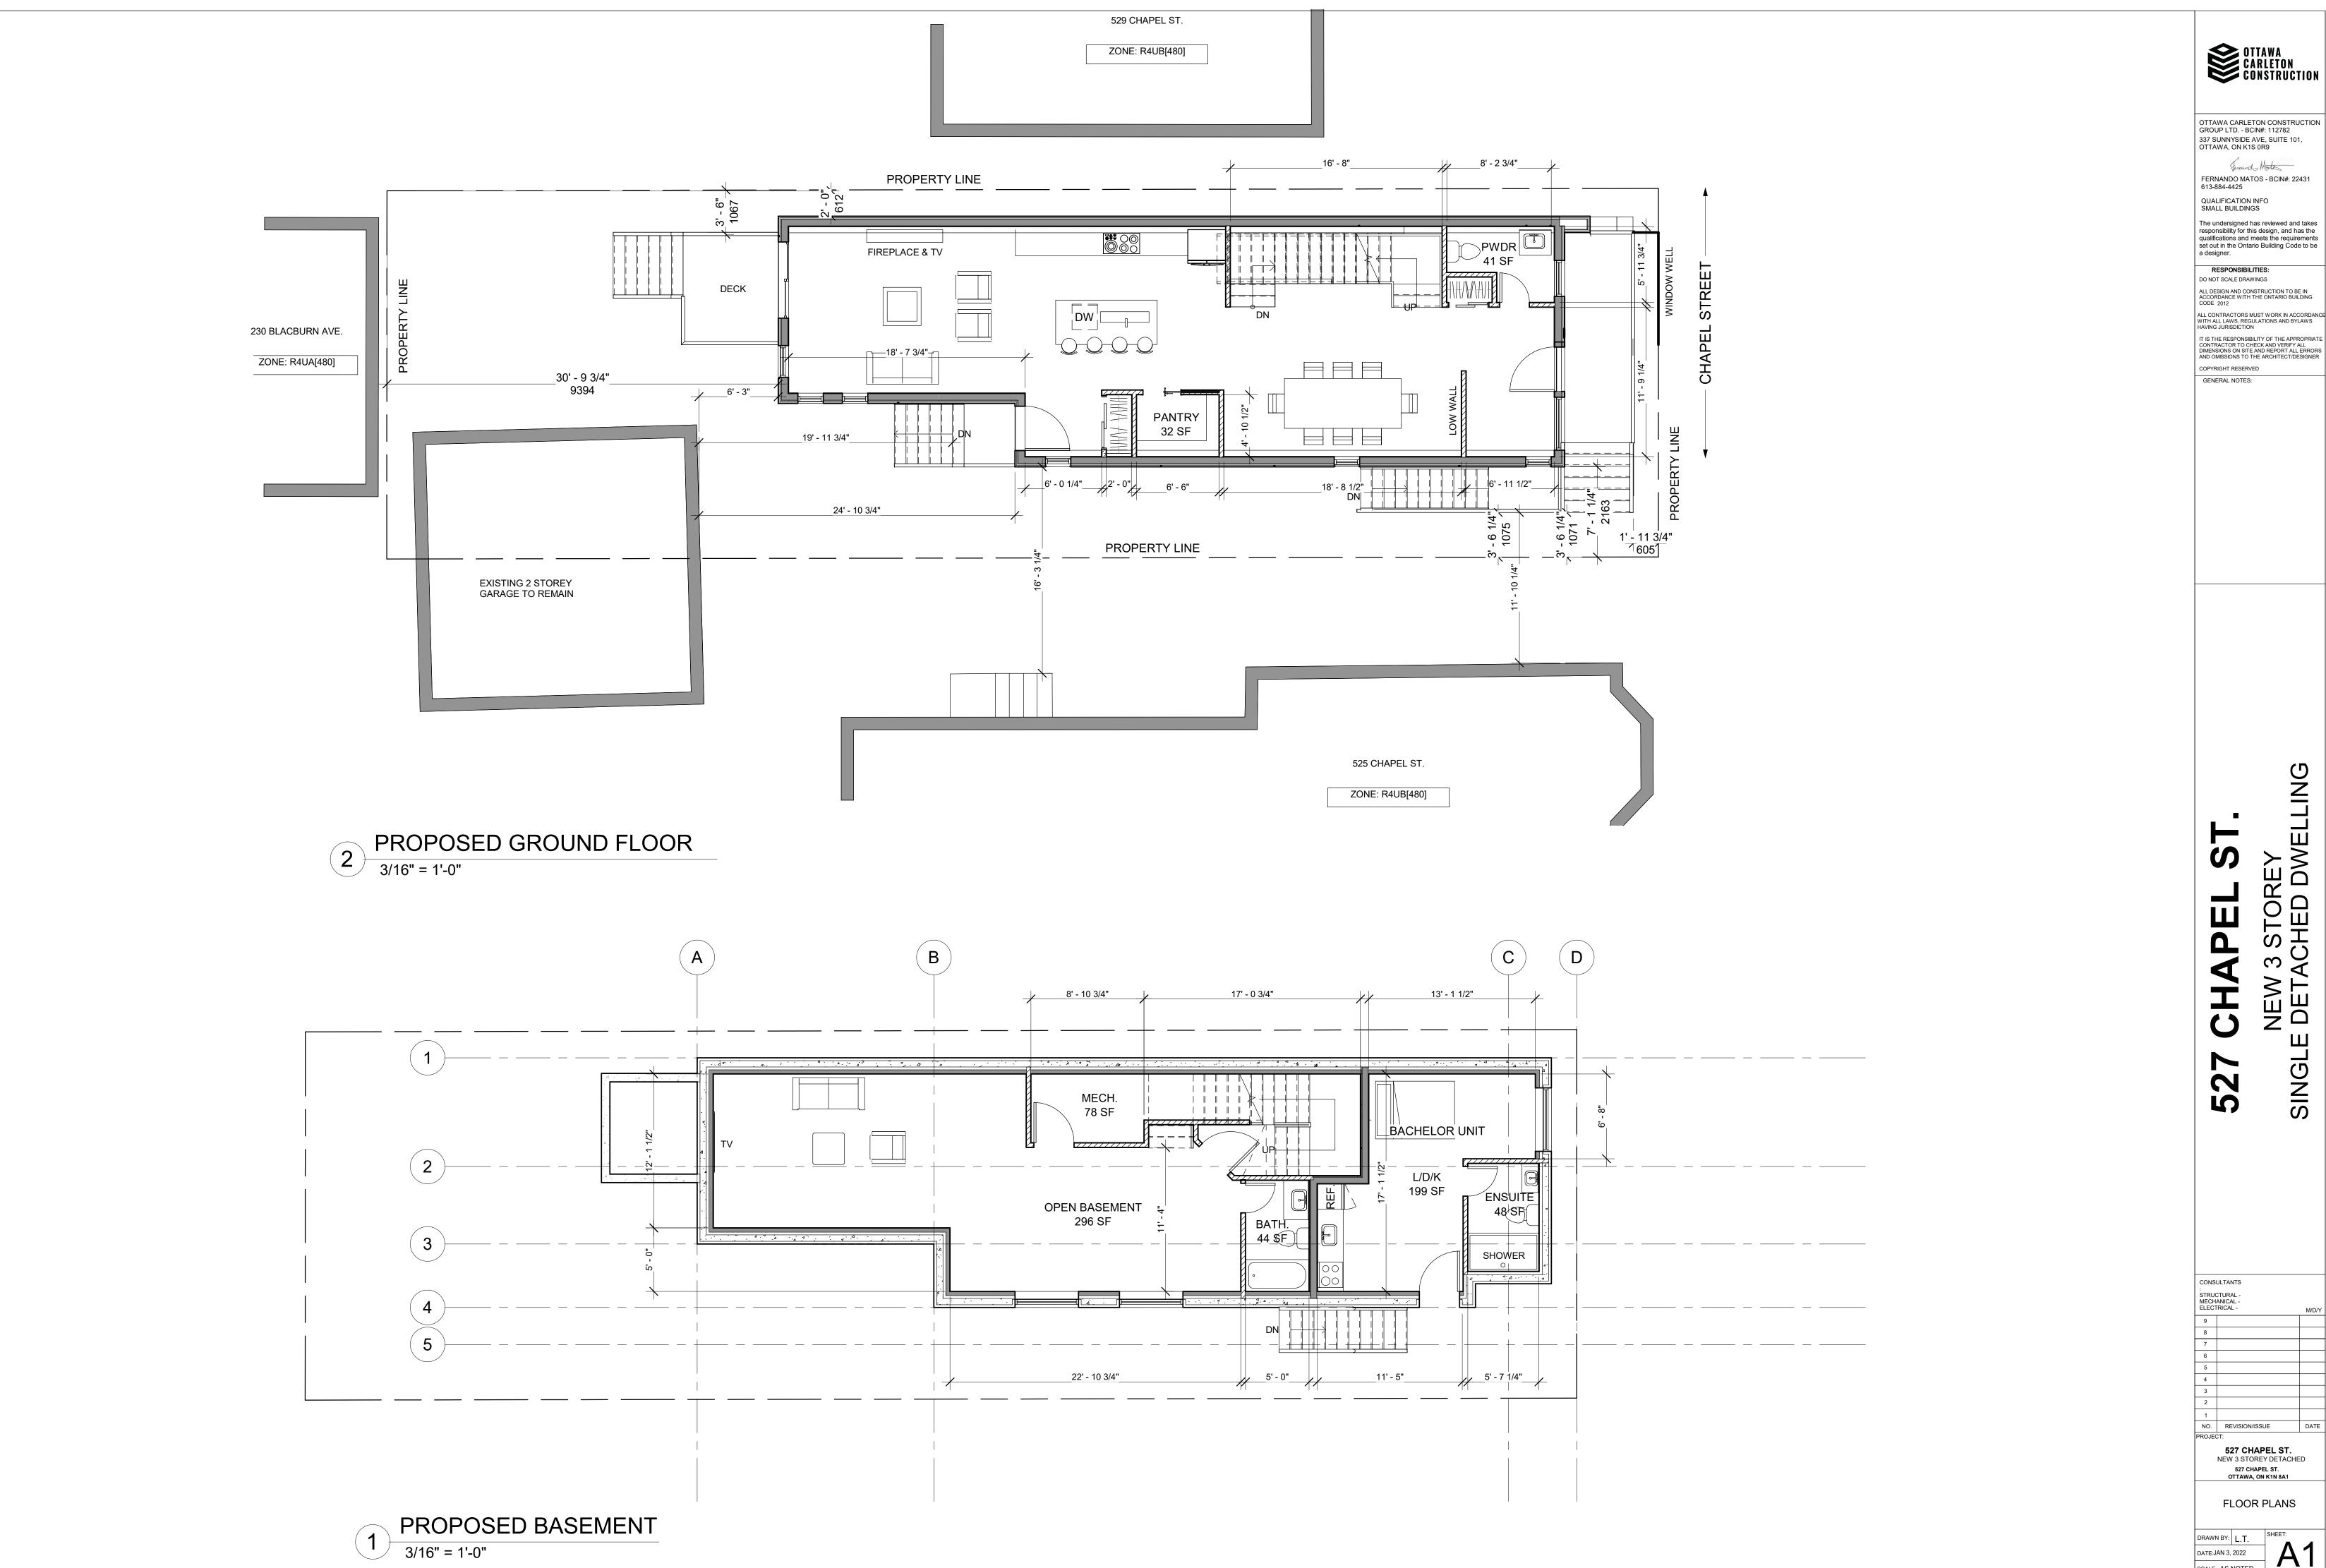

OTTAWA
CARLETON
CONSTRUCTION OTTAWA CARLETON CONSTRUCTION GROUP LTD. - BCIN#: 112782 337 SUNNYSIDE AVE, SUITE 101, OTTAWA, ON K1S 0R9

Femando Motos

52

NEW 3 STOR E DETACHED

527 CHAPEL ST. OTTAWA, ON K1N 8A1 FLOOR PLANS DRAWN BY: L.T.

FLOOR PLANS

DRAWN BY: L.T.
DATE:JAN 3, 2022
SCALE: AS NOTED

NO. REVISION/ISSUE

CONSULTANTS:
STRUCTURAL MECHANICAL ELECTRICAL -

OTTAWA
CARLETON
CONSTRUCTION

OTTAWA CARLETON CONSTRUCTION GROUP LTD. - BCIN#: 112782 337 SUNNYSIDE AVE, SUITE 101, OTTAWA, ON K1S 0R9

527

PROJECT:

527 CHAPEL ST.

NEW 3 STOREY DETACHED

527 CHAPEL ST.

OTTAWA, ON K1N 8A1

ROOF PLAN

DRAWN BY: L.T.