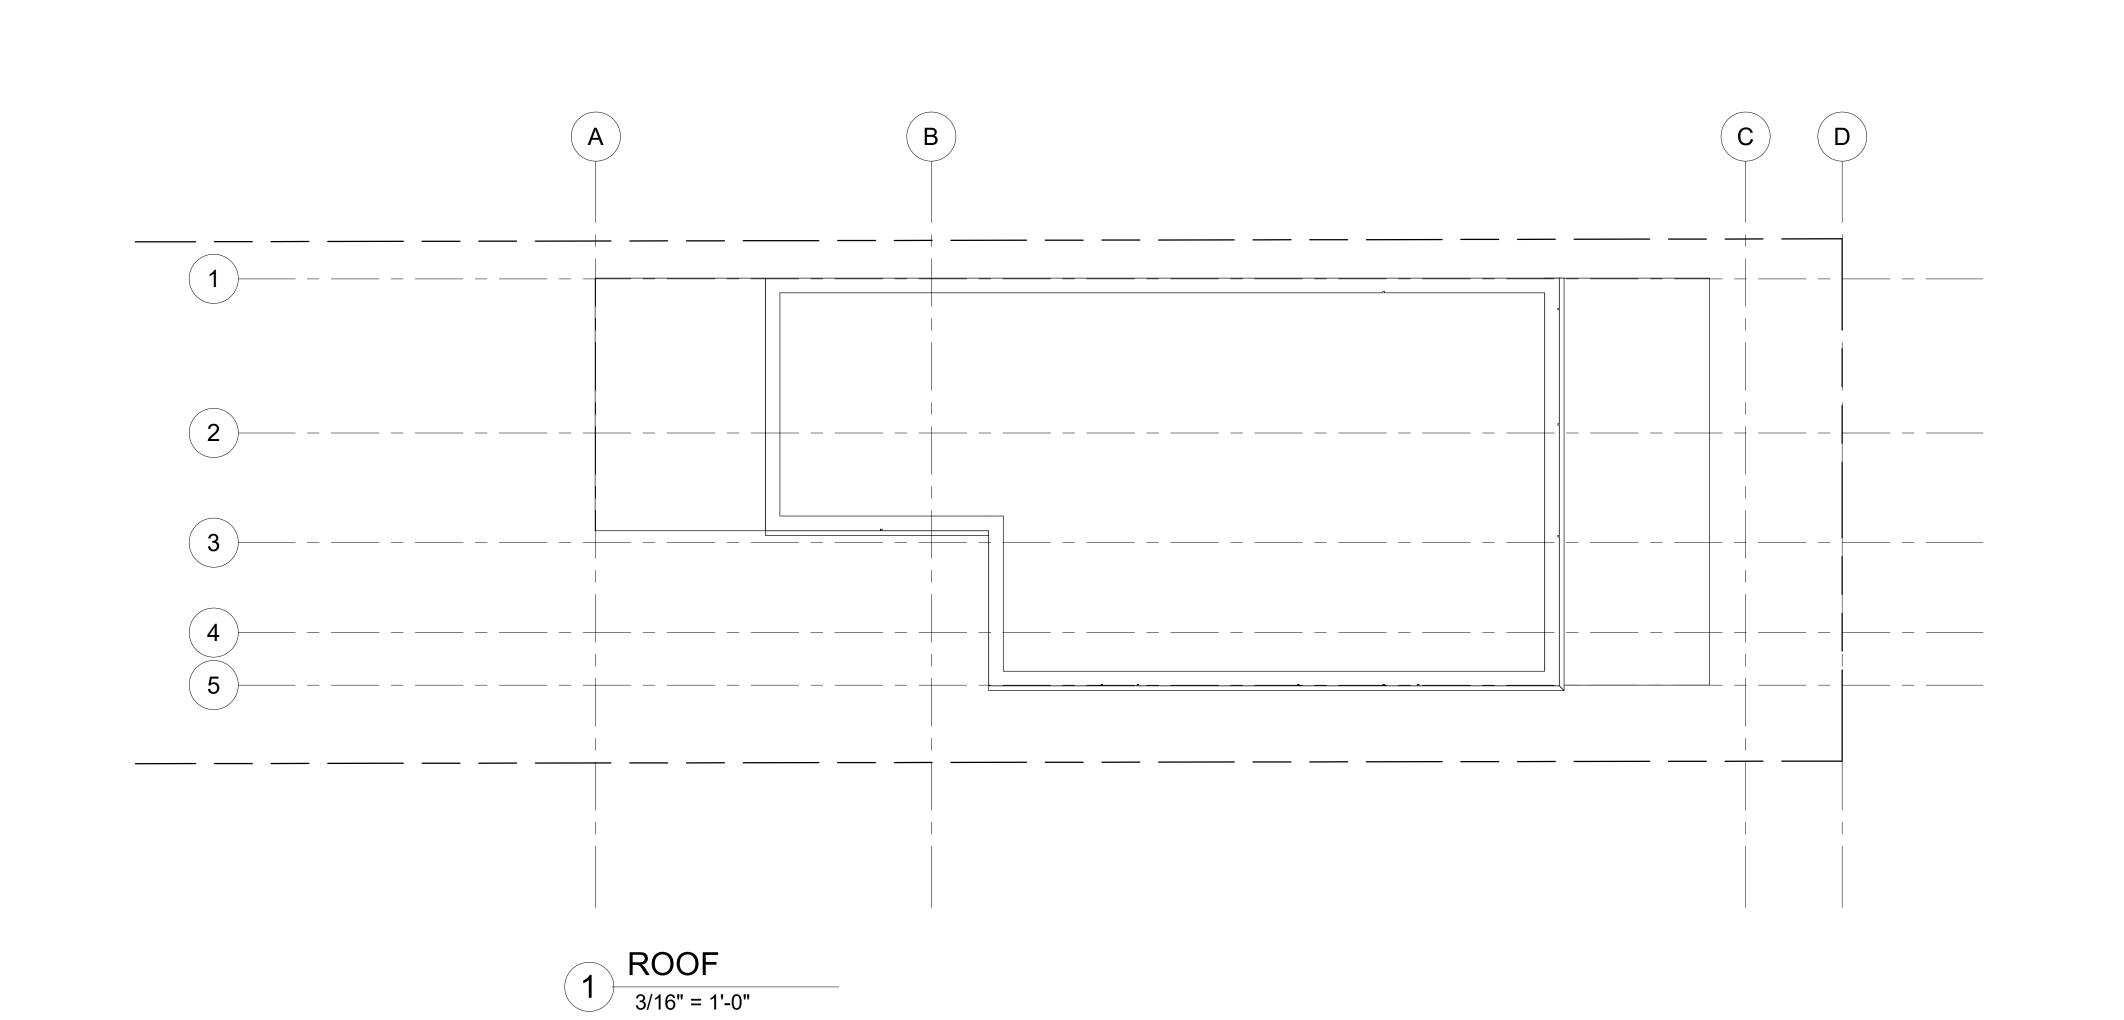

527

PROJECT:

527 CHAPEL ST.

NEW 3 STOREY DETACHED

527 CHAPEL ST.

OTTAWA, ON K1N 8A1

ROOF PLAN

DRAWN BY: L.T.