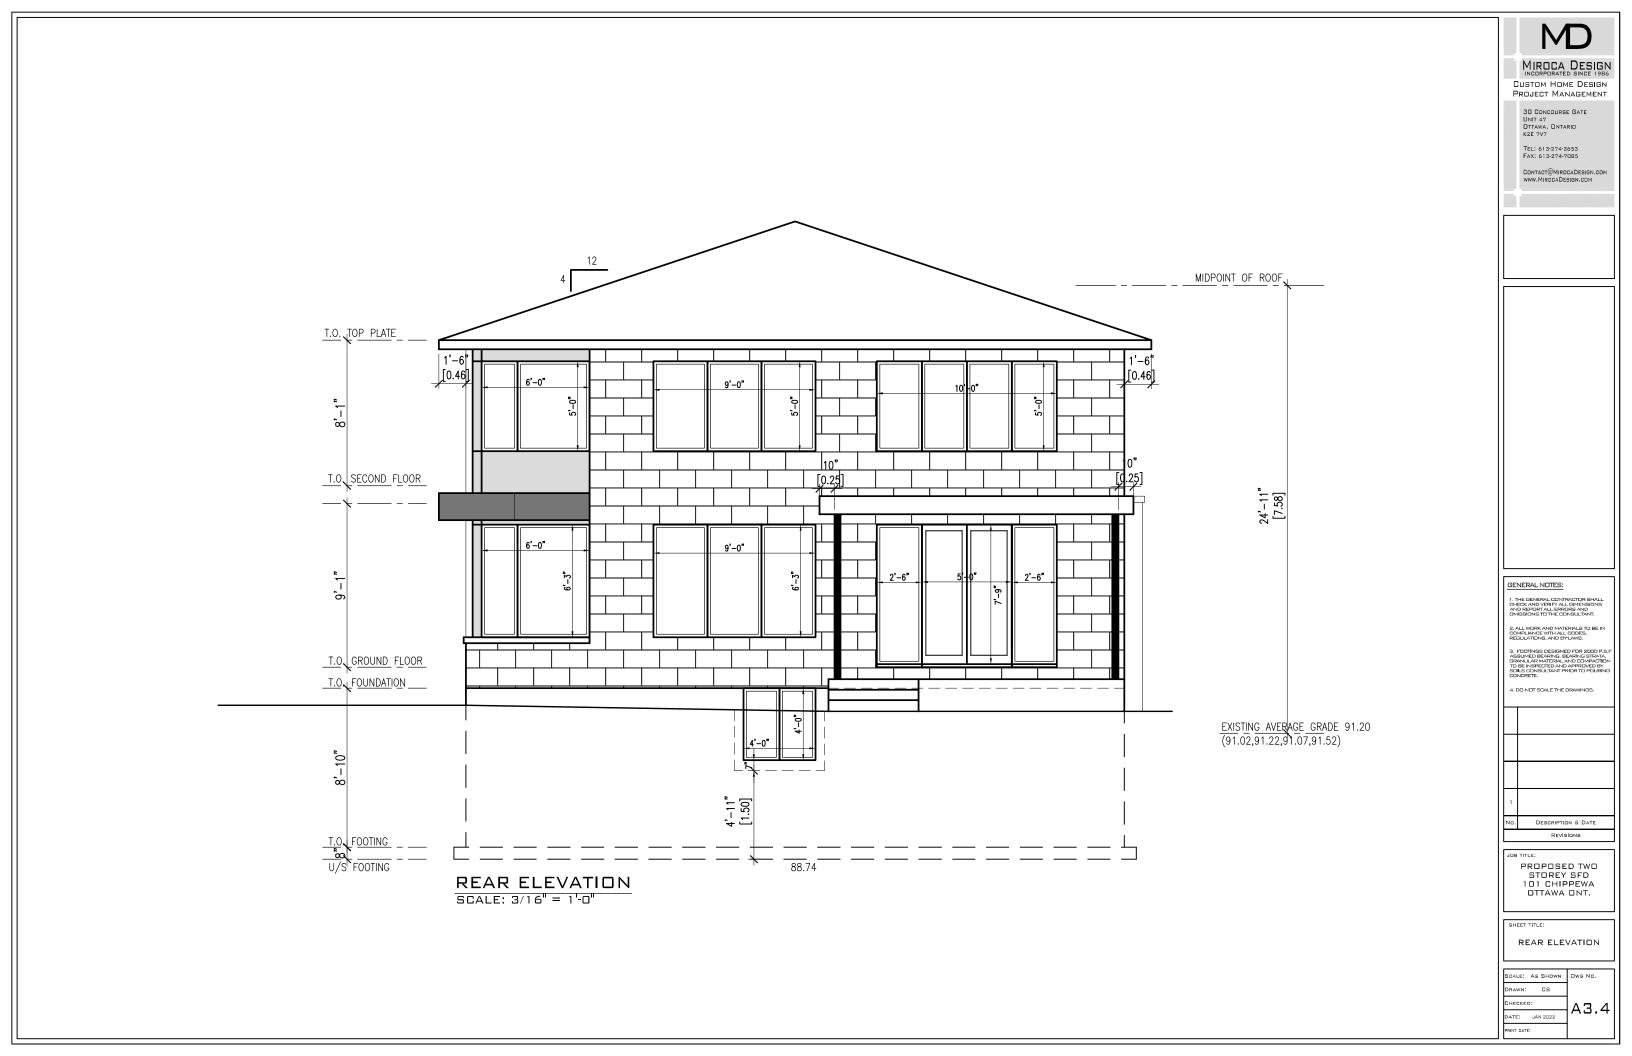

Received June 9, 2022 MIDPOINT OF ROOF T.O. TOP PLATE 1'-6' [0.46] 1'-6' 1'-6 [0.46 4'-0" 6'-0" 11'-6" 5'-0" 8'-1" 5'-0" 5'-0**'** 30.17' [9.20] T.O SECOND FLOOR 24'-11" [7.58] 1'-6' [0.46] 6'-0" 16'-4" 3'-0" 2'-0" 9'–1" <u>ا ا</u> 7'-11" T.0 GROUND FLOOR ~~~~~~ EXISTING <u>AVERAGE</u> <u>GRADE</u> <u>91.20</u> (91.02,91.22,91.07,91.52) 8'-10" T.O. FOOTING FRONT ELEVATION