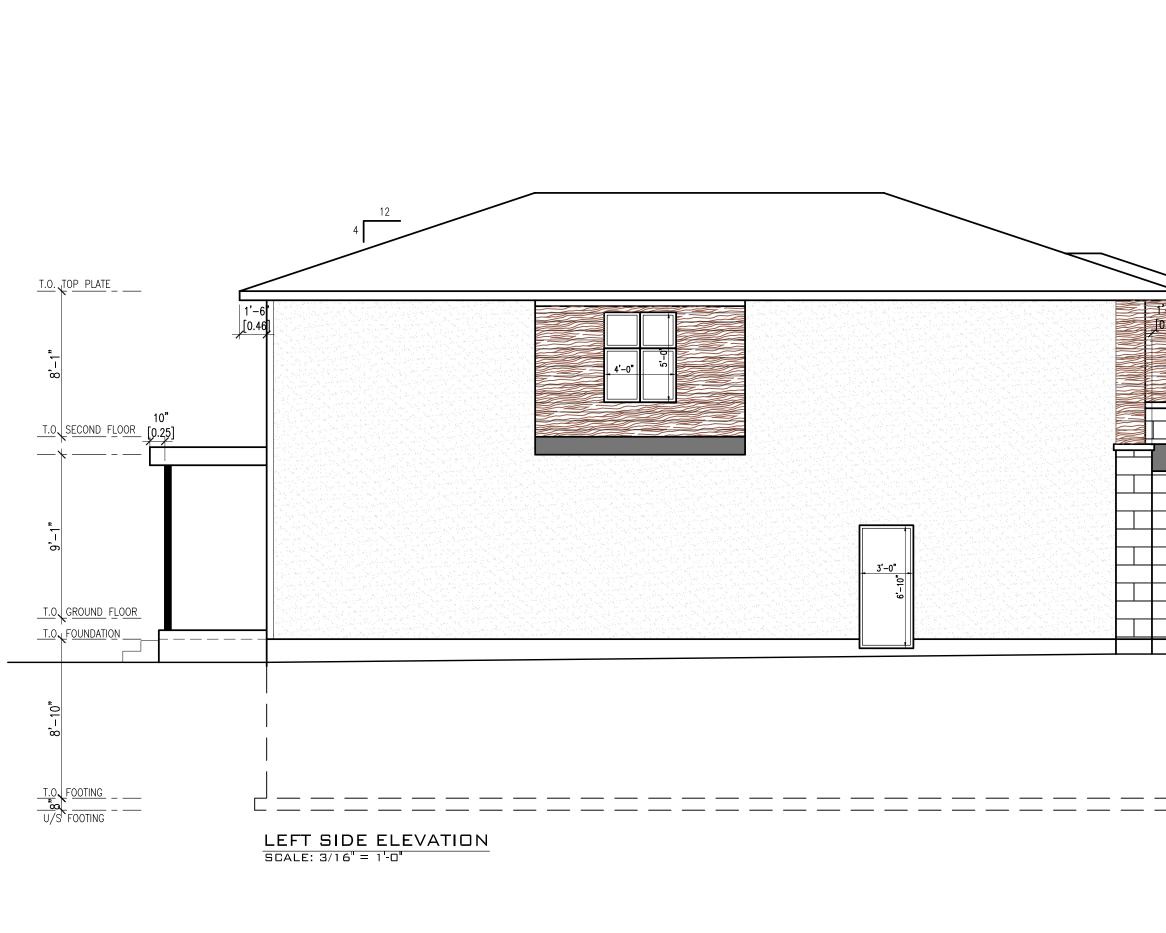

| MIRCIA DESIGN<br>NICORPORATED SINCE 1986<br>CUSTOM HOME DESIGN<br>PROJECT MANAGEMENT<br>30 CONCOURSE GATE<br>UNIT 47<br>OTTAWA, ONTARIO<br>K2E 7V7<br>TEL: 613-274-2653<br>FAX: 613-274-7085<br>CONTACT@MIRCIA DESIGN.COM<br>WWW.MIRCIA DESIGN.COM                                                                                                                                                                                                                                                                        |
|---------------------------------------------------------------------------------------------------------------------------------------------------------------------------------------------------------------------------------------------------------------------------------------------------------------------------------------------------------------------------------------------------------------------------------------------------------------------------------------------------------------------------|
| GENERAL NOTES:<br>1. THE GENERAL CONTRACTOR SHALL<br>DHECK AND VERIFY ALL DIMENSIONS<br>AMBIGUNETO THE CONSULTANT.<br>2. ALL WORK AND MATERIALS TO BE IN<br>COMPLIANCE WITH ALL CODES.<br>REDUILINGS AND BY ANWE.<br>3. FOOTINGS DESIGNED FOR 2020 P.S.F.<br>ASSUMD STRUCTURE OF STRUCTURE<br>SILLING TO THE CONSULTANT.<br>3. SUBJECT ON AND SHALL CODES<br>SUBJECT ON AND SHALL AND COMPACTION<br>TO BE INSPECTION AND SHAPPADED BY<br>SILLS CONSULTANT PRIOR TO FOLIAING<br>CONFORCE.<br>4. DO NOT SCALE THE DRAWINGS. |
| DISTICLE:<br>PROPOSED TWO<br>STOREY SFD<br>101 CHIPPEWA<br>OTTAWA ONT.<br>BALE: AS SHOWN<br>DRAWN: CS<br>CHECKED:<br>DATE: JAN 2022<br>PRINT DATE:<br>CIEFT SIDE ELEVATION                                                                                                                                                                                                                                                                                                                                                |