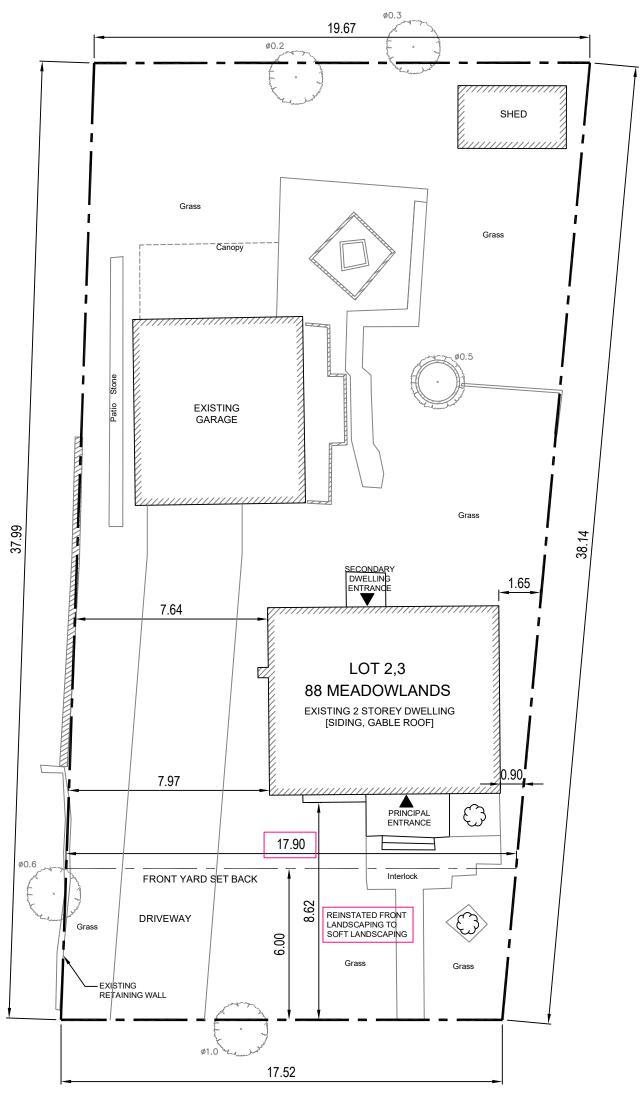

## **MEADOWLANDS DRIVE**

LOT INFORMATION: 88 MEADOWLANDS DRIVE LOT 2 AND 3 REGISTERED PLAN 305587

ZONING: R1FF WARD: COLLEGE 8 LOT AREA: 706m2

MINOR VARIANCE
REQUIRED:
PROPOSED SECONDARY
DWELLING UNIT REQUIRED
LOT WIDTH = 19.5M
CURRENT LOT WIDTH =
17.9M

SITE PLAN

DRAWING No.:

A0.1