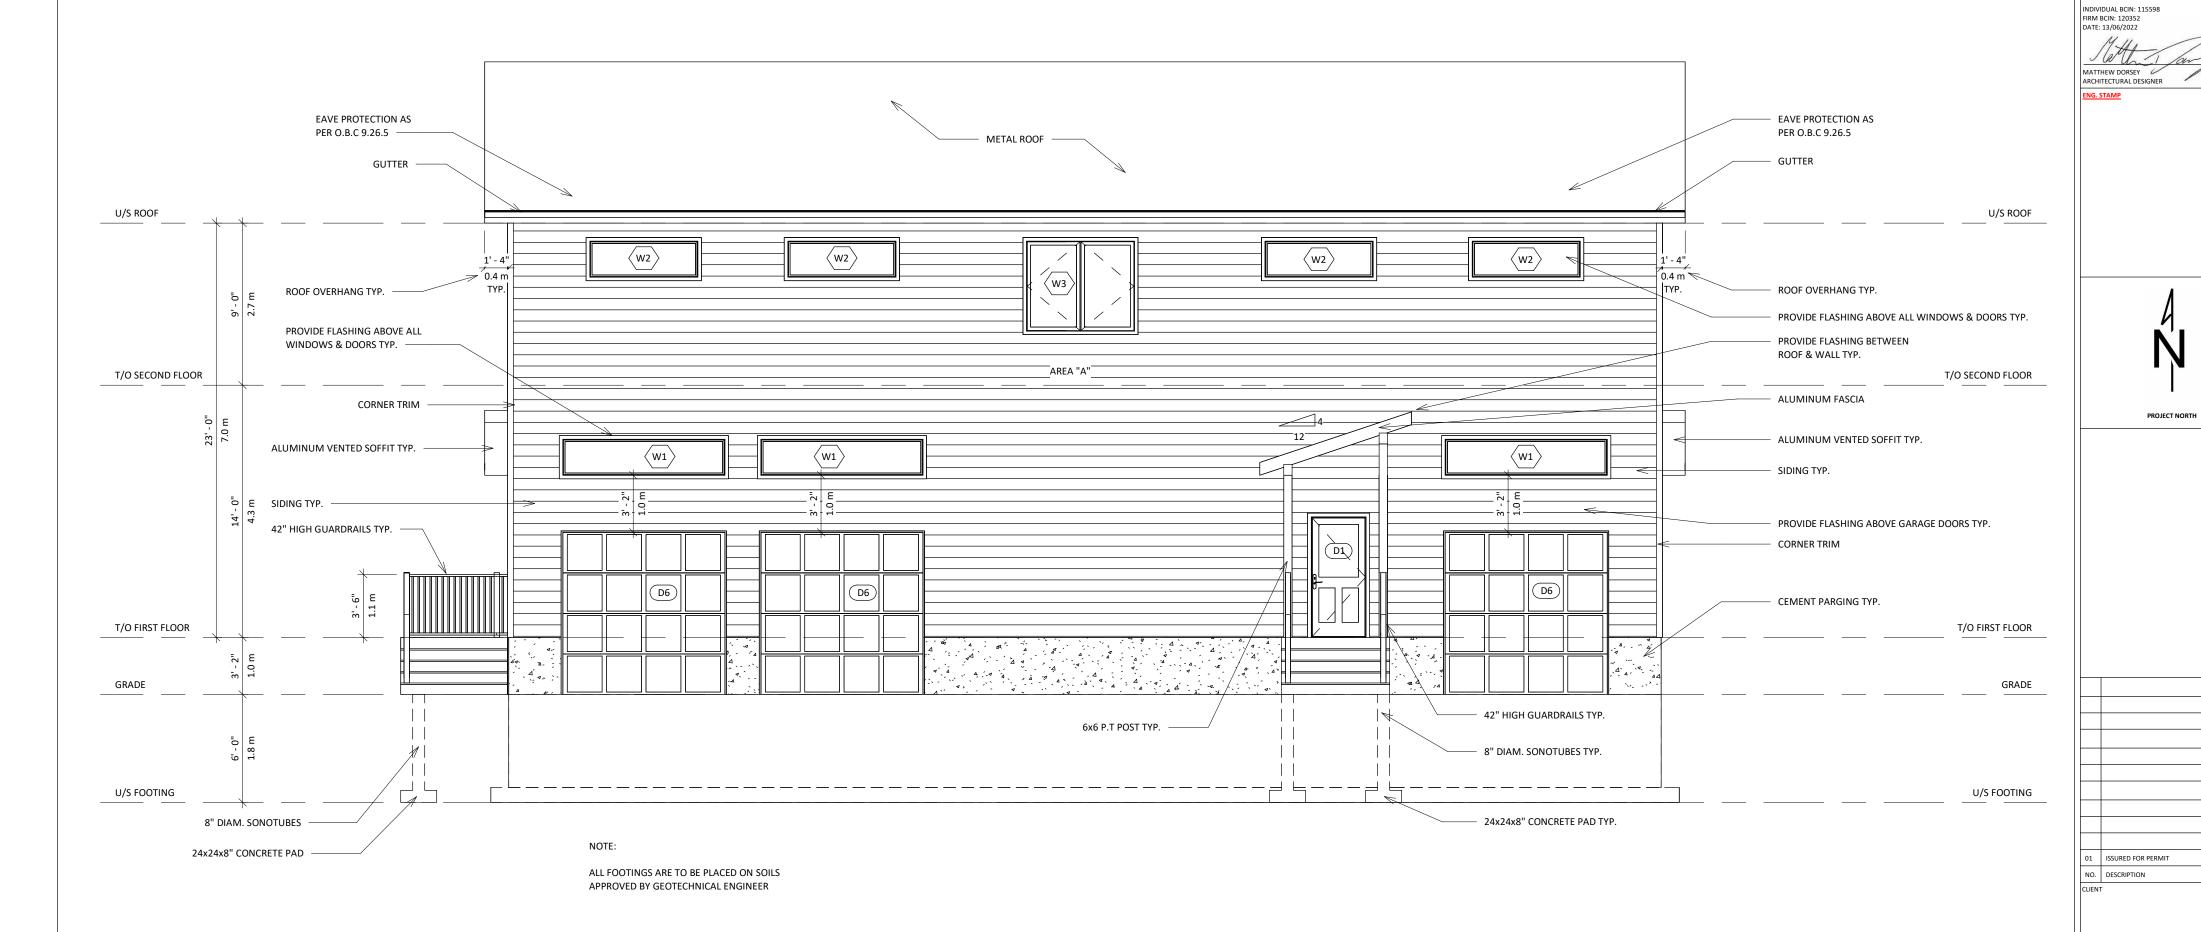

#### FRONT ELEVATION:

PROPOSED: AREA "A"

AREA OF EXPOSED BUILDING FACE = 155 m² ( 1676 sq ft) UNPROTECTED OPENINGS = 14 m² ( 152 sq ft) MINUS 10% FOR FRAME = 12.6 m² UPO = 8.1 %

UPO = 8.1 % LIMITING DISTANCE = 15 m MAX ALLOWABLE UPO = 100%

FRONT ELEVATION

APPLICATION
NEW BUILD

860 BAYVIEW

SCALE DATE 13/06/2022 SHEET NO.

A1.6

GENERAL ELEVATION SPECIFICATIONS:

1. ALL EXTERIOR FINISHED DETAILS / COLOURS / STYLES & MANUFACTURER'S TO BE CONFIRMED BY CLIENT

2. CONTRACTOR / CLIENT / SUPPLIER TO CONFIRM ALL WINDOW / DOOR SIZES PRIOR TO ORDERING

3. ALL GUTTERS & DOWNSPOUTS PURPOSELY OMITTED FOR CLARITY

4. ALL ROOF OVERHANGS TO BE AS STATED, UNLESS NOTED OTHERWISE, ROOF OVERHANG: 16"