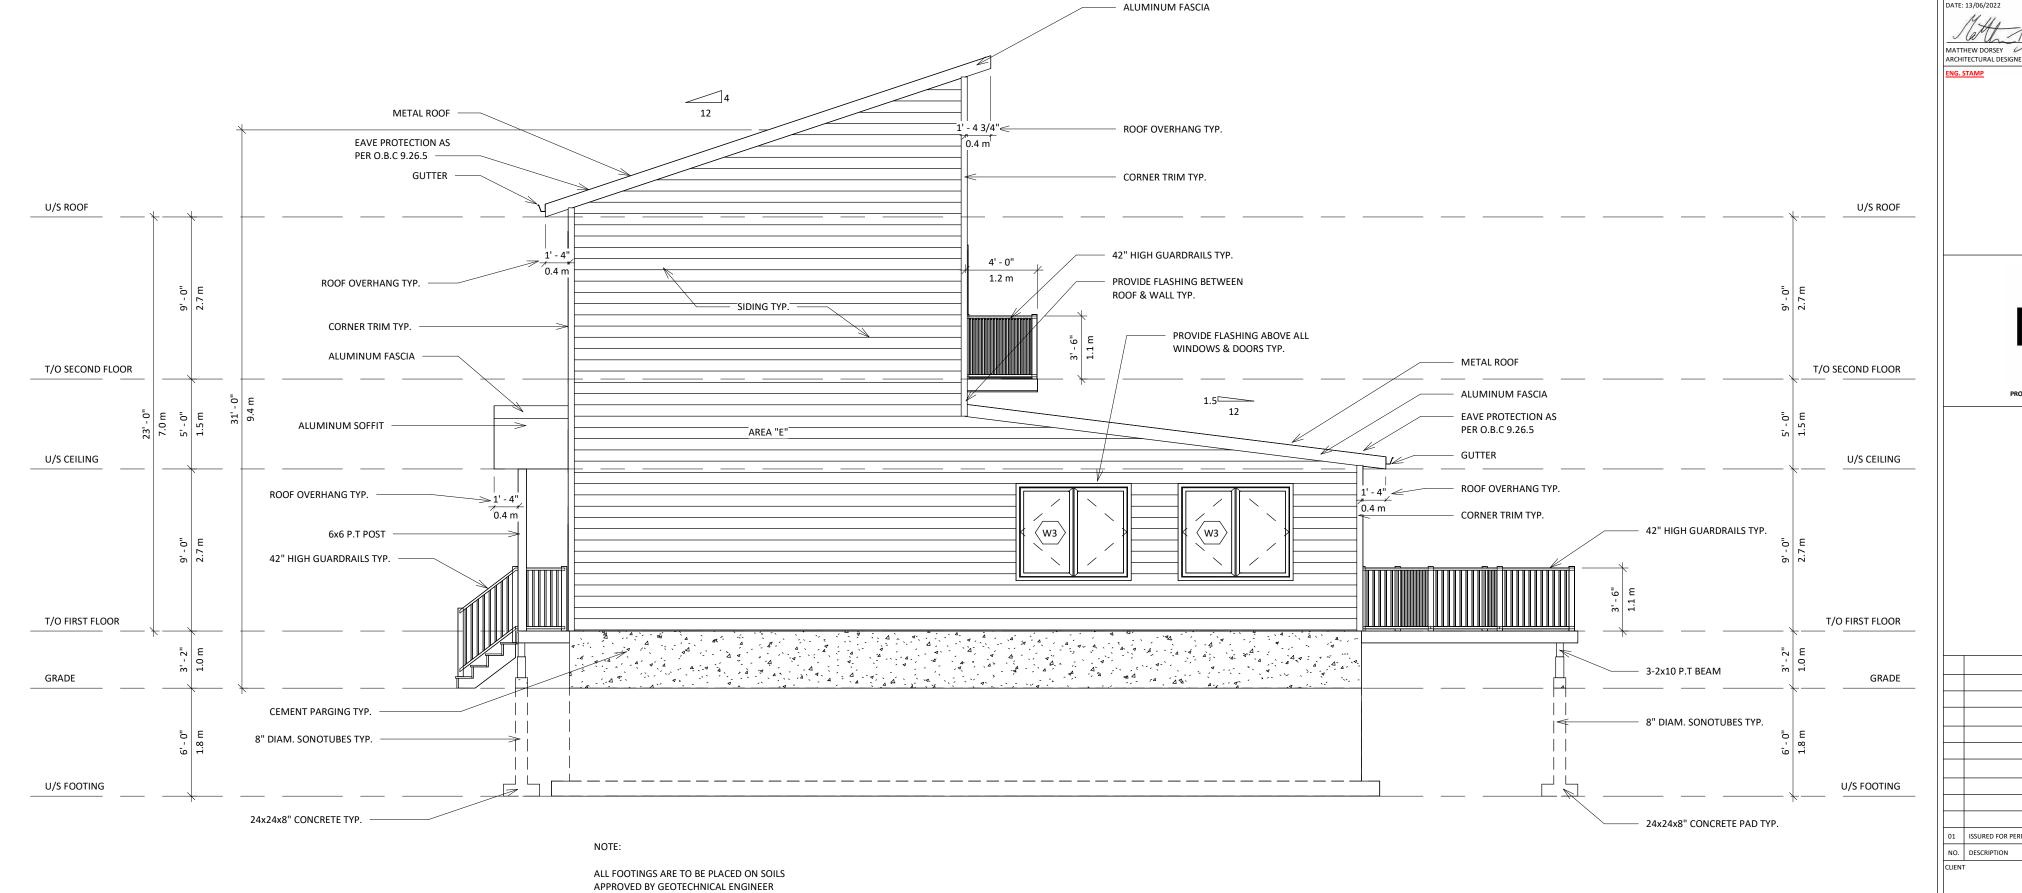

GENERAL ELEVATION SPECIFICATIONS:

1. ALL EXTERIOR FINISHED DETAILS / COLOURS / STYLES & MANUFACTURER'S TO BE CONFIRMED BY CLIENT

2. CONTRACTOR / CLIENT / SUPPLIER TO CONFIRM ALL WINDOW / DOOR SIZES PRIOR TO ORDERING

3. ALL GUTTERS & DOWNSPOUTS PURPOSELY OMITTED

4. ALL ROOF OVERHANGS TO BE AS STATED, UNLESS NOTED OTHERWISE, ROOF OVERHANG: 16"

### RIGHT ELEVATION:

FOR CLARITY

PROPOSED: AREA "E" AREA OF EXPOSED BUILDING FACE = 70.4 m<sup>2</sup> (758 sq ft) UNPROTECTED OPENINGS = 5.57 m<sup>2</sup> ( 60 sq ft) MINUS 10% FOR FRAME = 5.0 m<sup>2</sup> UPO = 7.1%LIMITING DISTANCE = 14.9 m

MAX ALLOWABLE UPO = 100%

DO NOT SCALE DRAWINGS

CONTRACTOR(S) TO VERIFY ALL DIMENSIONS ON SITE PRIOR TO COMMENCING ANY WORK. ALL ERRORS AND DMISSIONS AND ALL DISCREPANCIES ON THE DRAWINGS SPECIFICATIONS AND OTHER CONTRACT DOCUMENTS, MUST BE FORWARDED IN WRITING TO THE DESIGNER WITHIN TWO (2) DAYS, UPON DISCOVERY. THE DESIGNER DOES NOT ASSUME ANY RESPONSIBILITY AND LIABILITY IF THESE INSTRUCTIONS ARE NOT MET.