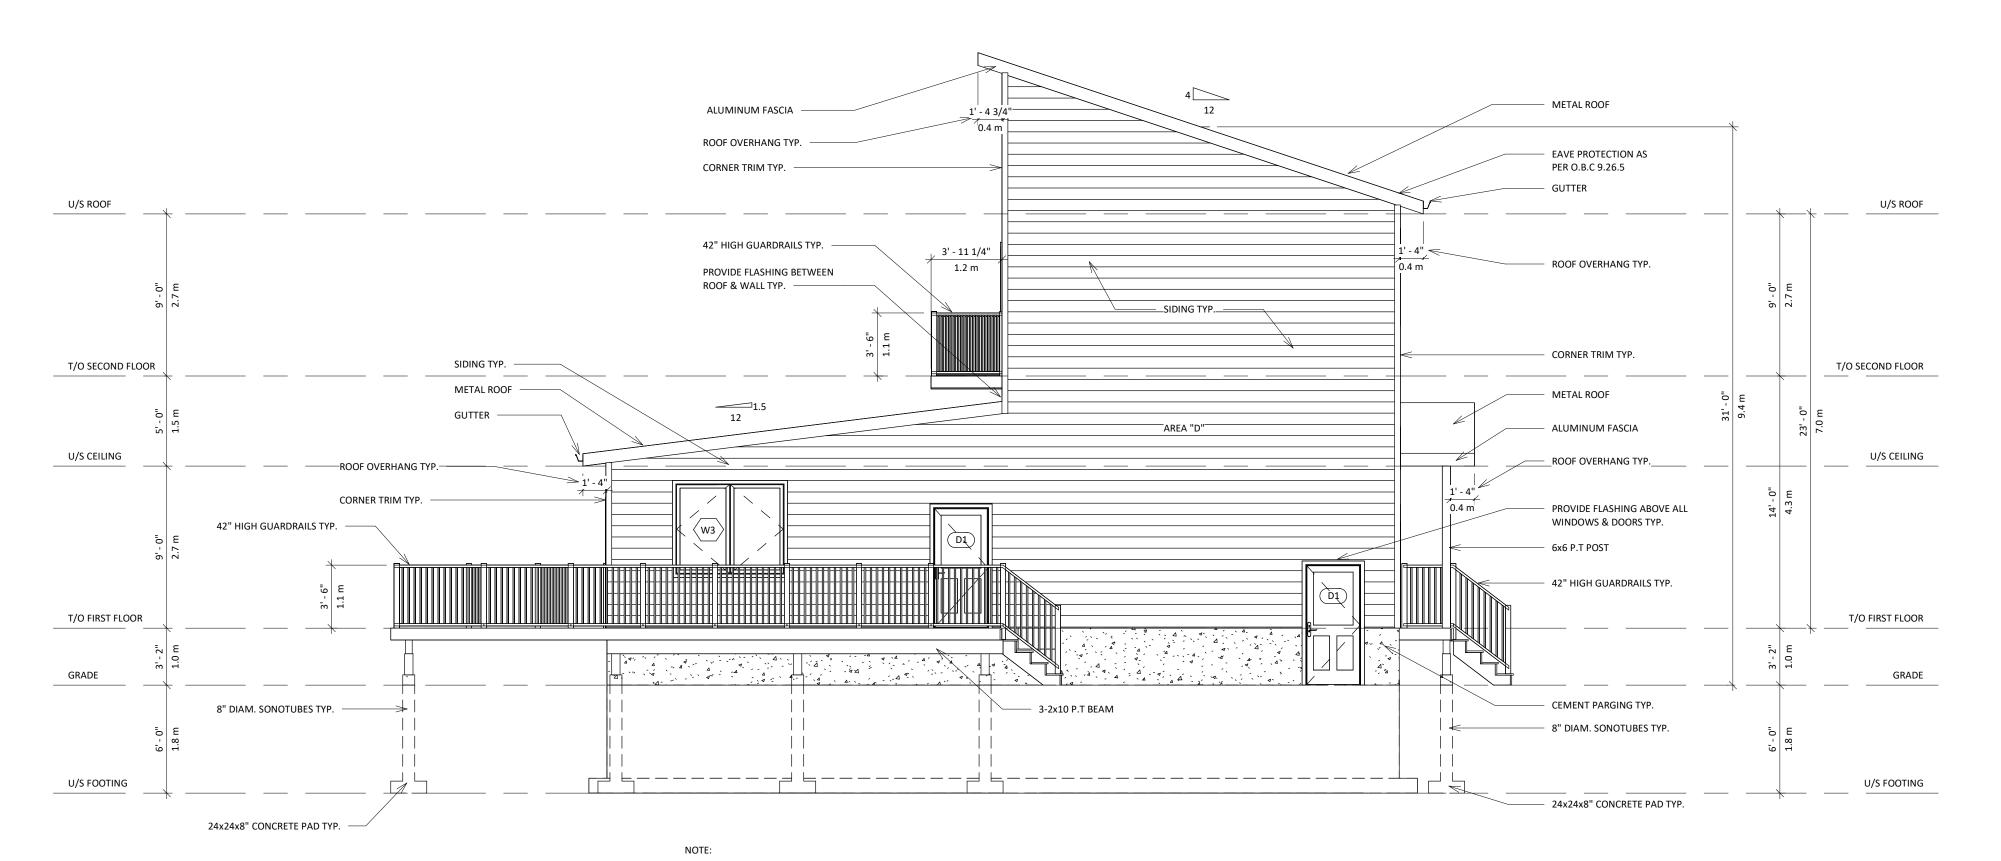

# LEFT ELEVATION:

PROPOSED:

AREA OF EXPOSED BUILDING FACE = 70.4 m<sup>2</sup> ( 758 sq ft) UNPROTECTED OPENINGS = 5.57 m<sup>2</sup> ( 60 sq ft) MINUS 10% FOR FRAME = 5.0 m<sup>2</sup> UPO = 7.1%

LIMITING DISTANCE = 5 m MAX ALLOWABLE UPO = 28%

ALL FOOTINGS ARE TO BE PLACED ON SOILS APPROVED BY GEOTECHNICAL ENGINEER

LEFT ELEVATION

CONTRACTOR(S) TO VERIFY ALL DIMENSIONS ON SITE PRIOR TO COMMENCING ANY WORK. ALL ERRORS AND DMISSIONS AND ALL DISCREPANCIES ON THE DRAWINGS SPECIFICATIONS AND OTHER CONTRACT DOCUMENTS, MUST BE FORWARDED IN WRITING TO THE DESIGNER WITHIN TWO (2) DAYS, UPON DISCOVERY. THE DESIGNER DOES NOT ASSUME ANY RESPONSIBILITY AND LIABILITY IF THESE INSTRUCTIONS ARE NOT MET.

INDIVIDUAL BCIN: 115598 FIRM BCIN: 120352 DATE: 13/06/2022

MATTHEW DORSEY

PROJECT NORTH

01 ISSURED FOR PERMIT

NO. DESCRIPTION

860 BAYVIEW

LEFT ELEVATION

NEW BUILD SCALE DATE 13/06/2022