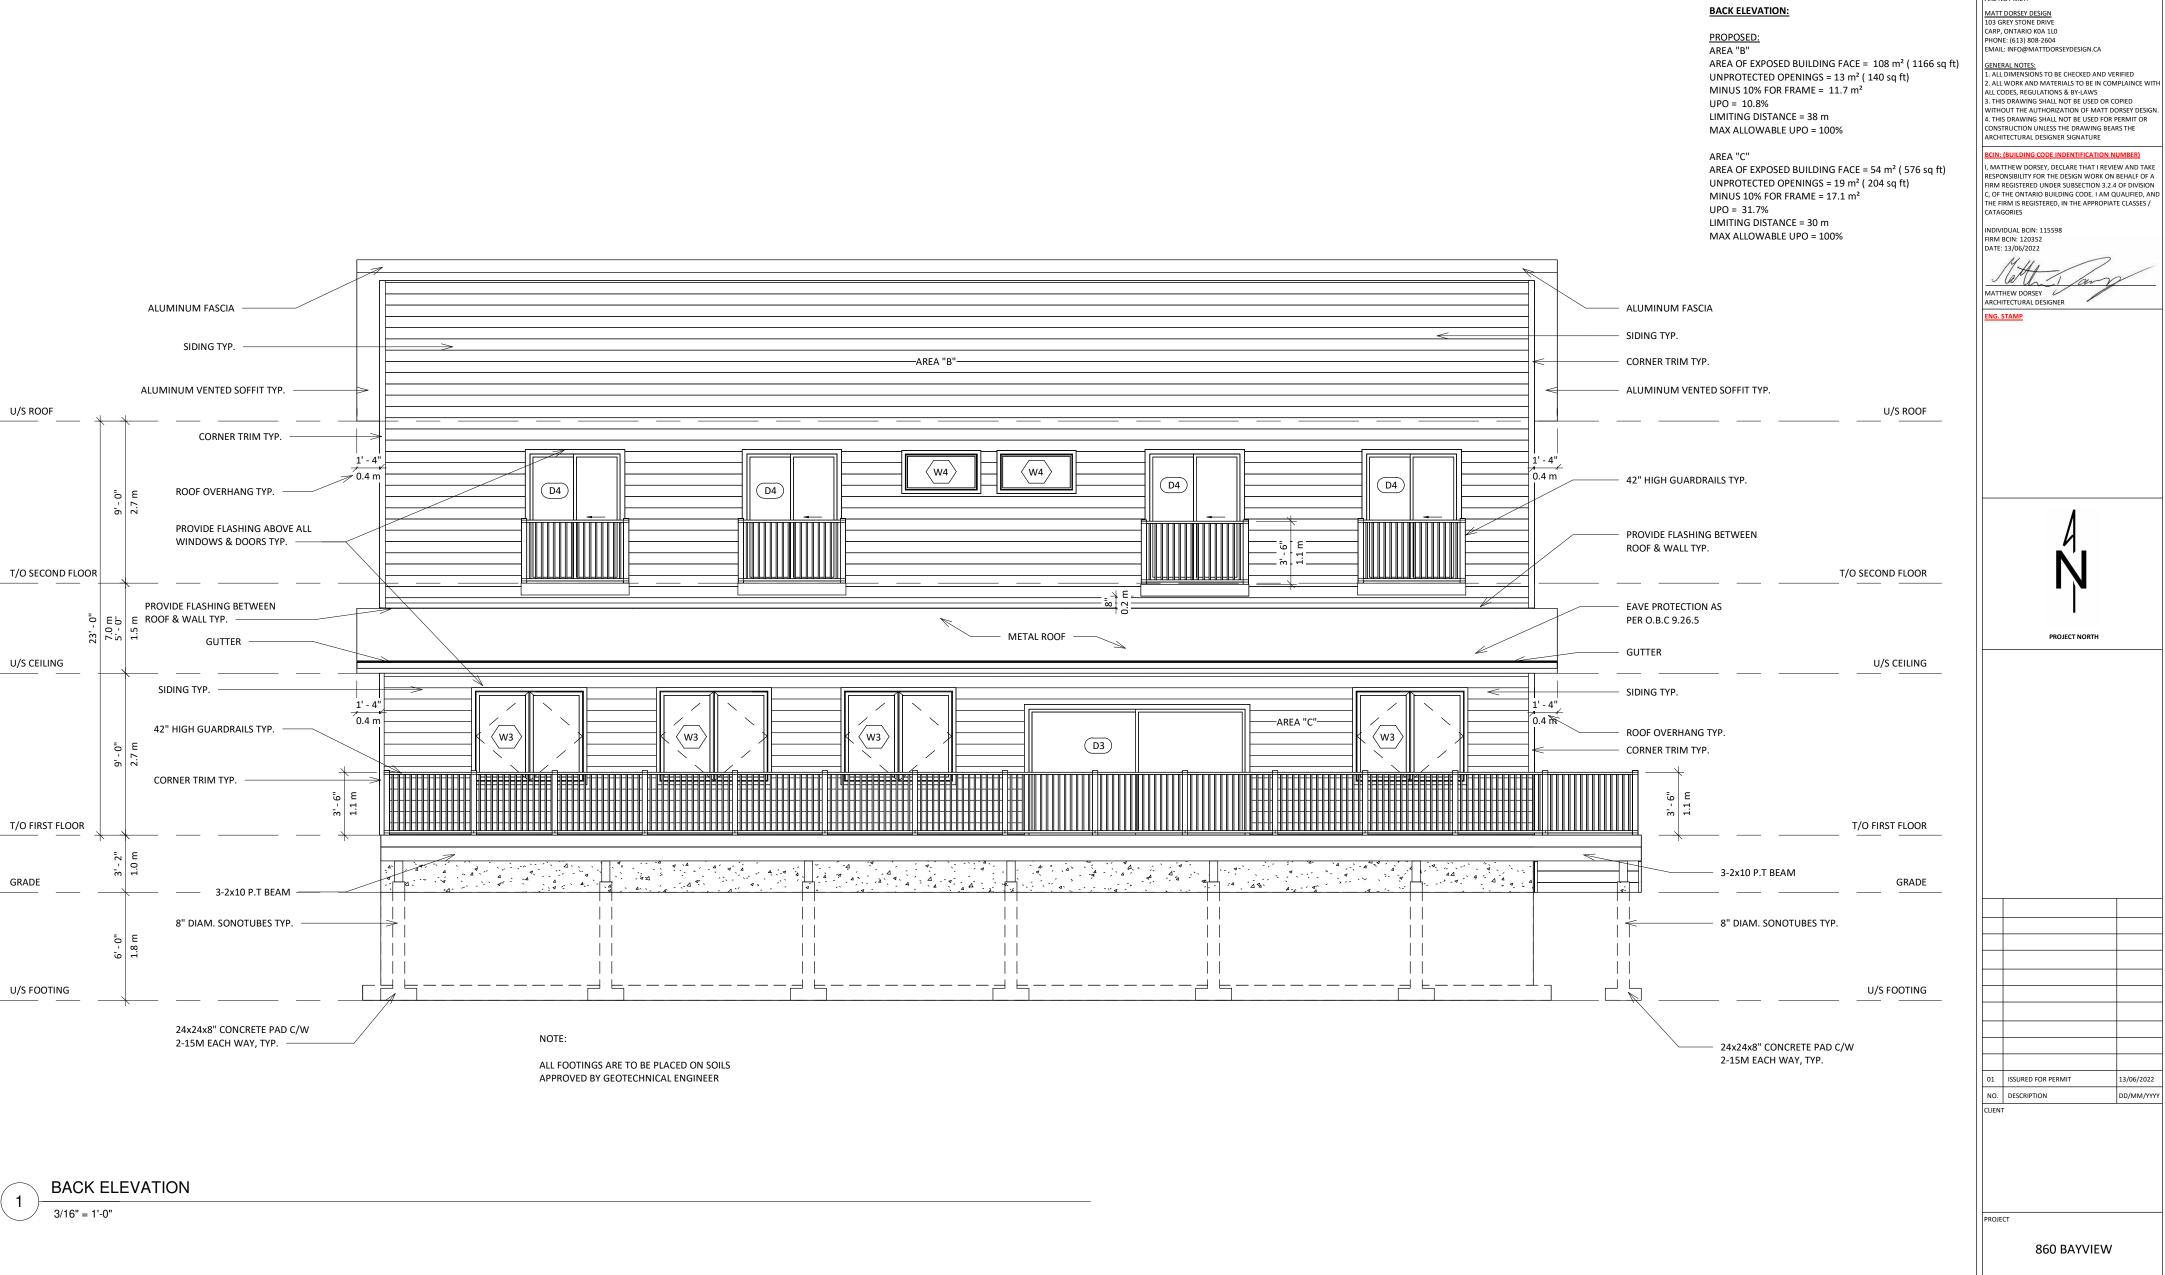

## BACK ELEVATION:

GENERAL NOTES:

1. ALL DIMENSIONS TO BE CHECKED AND VERIFIED

2. ALL WORK AND MATERIALS TO BE IN COMPLAINCE WITH ALL CODES, REGULATIONS & BY-LAWS

3. THIS DRAWING SHALL NOT BE USED OR COPIED WITHOUT THE AUTHORIZATION OF MATT DORSEY DESIGN.

RESPONSIBILITY AND LIABILITY IF THESE INSTRUCTIONS ARE NOT MET.

INDIVIDUAL BCIN: 115598 FIRM BCIN: 120352 DATE: 13/06/2022

MATTHEW DORSEY

PROJECT NORTH

860 BAYVIEW

**BACK ELEVATION** 

NEW BUILD SCALE 3/16" = 1'-0" 13/06/2022