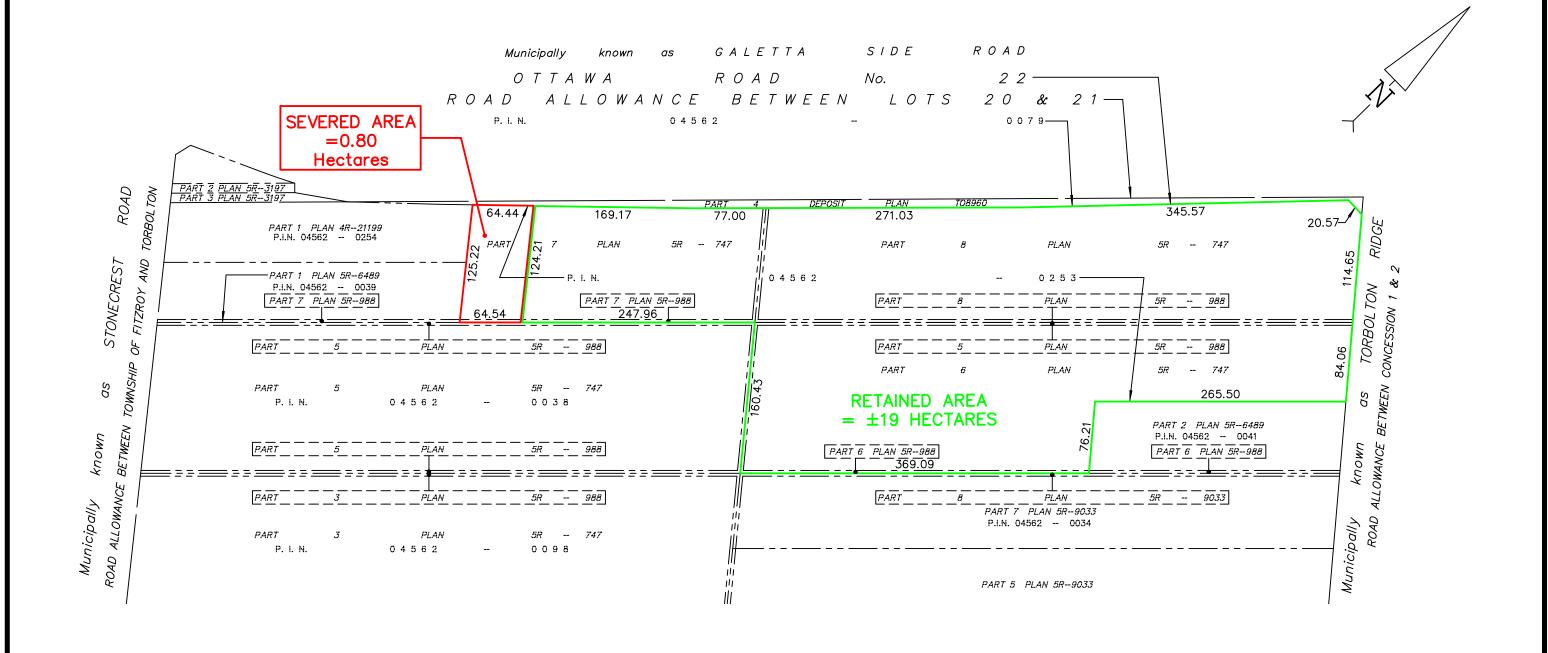

SEVERANCE SKETCH OF

## PART OF LOT 20 CONCESSION 1 GEOGRAPHIC TOWNSHIP OF TORBOLTON CITY OF OTTAWA

FARLEY, SMITH & DENIS SURVEYING LTD. 2022

## Metric Note

Distances and coordinates on this plan are in metres and can be converted to feet by dividing by 0.3048.

WARNING NO PERSON MAY COPY, REPRODUCE, DISTRIBUTE OR ALTER THIS PLAN IN WHOLE OR IN PART WITHOUT THE WRITTEN PERMISSION OF FARLEY, SMITH & DENIS SURVEYING LTD. © FARLEY, SMITH & DENIS SURVEYING LTD., 2022