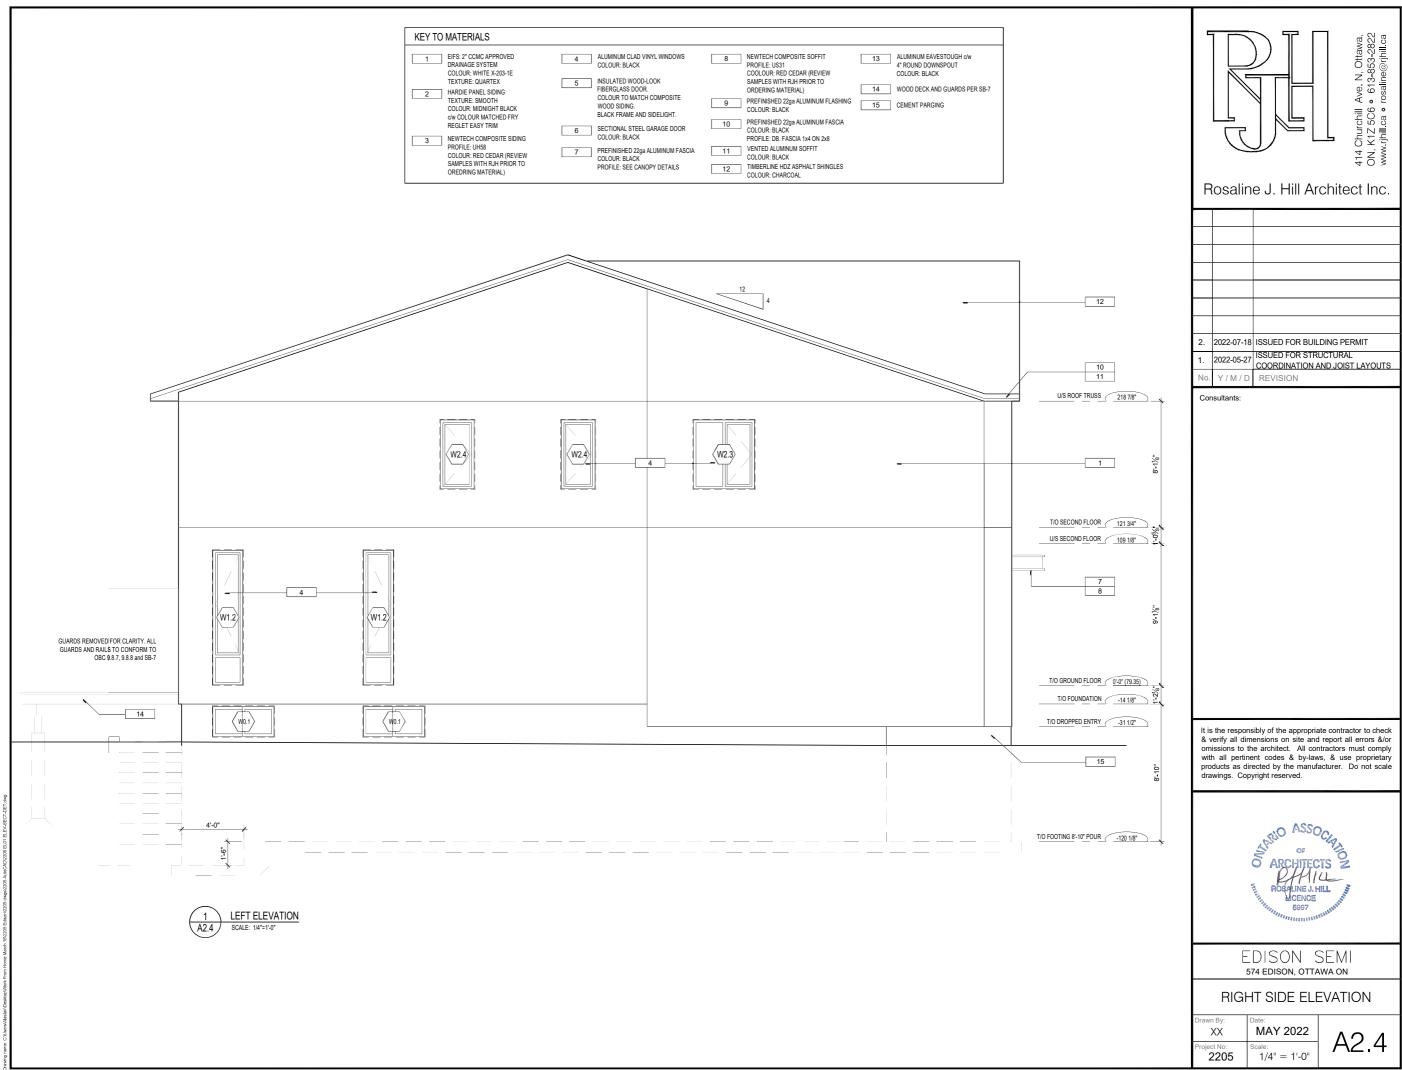

OTTED Mon, 18 Jul 202



**Architect** • **Development Consultant** 

414 Churchill Ave. N, Ottawa, ON, K1Z 5C6 613-853-2822 www.rjhill.ca





| XX                  | MAY 2022            |
|---------------------|---------------------|
| Project No:<br>2205 | Scale: 1/4" = 1'-0" |



**Architect** • Development Consultant

414 Churchill Ave. N, Ottawa, ON, K1Z 5C6 613-853-2822 www.rjhill.ca





OTTED Mon, 18 Jul 2022

## Rosaline J. Hill Architect Inc.

**Architect** • **Development Consultant** 414 Churchill Ave. N, Ottawa, ON, K1Z 5C6 613-853-2822 www.rjhill.ca







## Rosaline J. Hill Architect Inc.

**Architect** • **Development Consultant** 414 Churchill Ave. N, Ottawa, ON, K1Z 5C6 613-853-2822 www.rjhill.ca