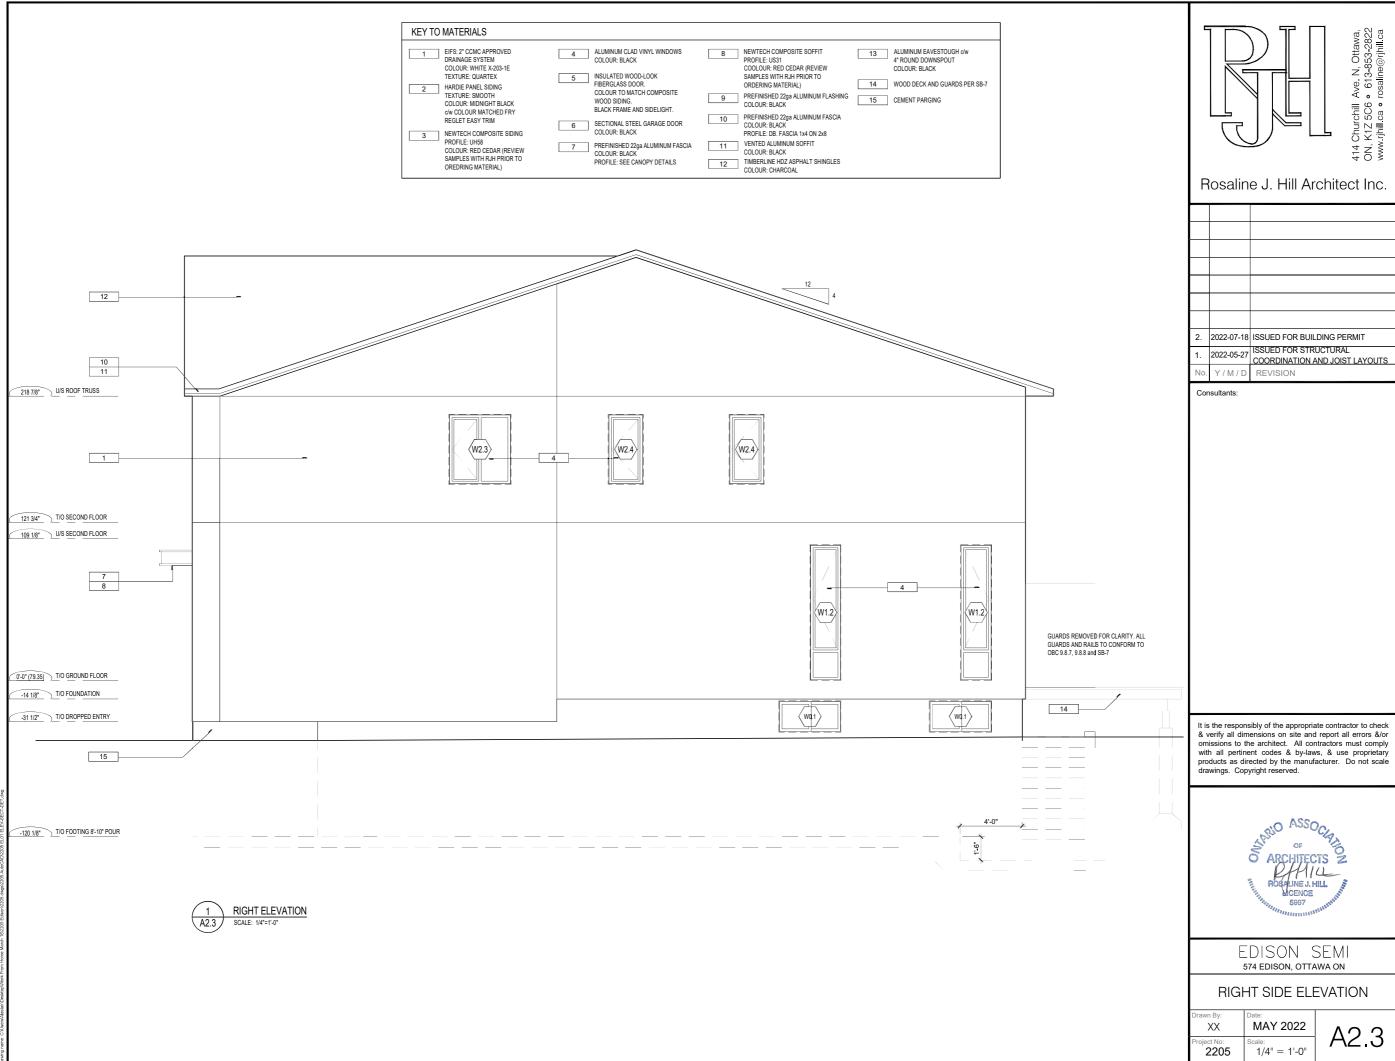

OTTED Mon, 18 Jul 202



**Architect** • **Development Consultant** 

414 Churchill Ave. N, Ottawa, ON, K1Z 5C6 613-853-2822 www.rjhill.ca





| XX                  | MAY 2022            |
|---------------------|---------------------|
| Project No:<br>2205 | Scale: 1/4" = 1'-0" |



**Architect** • Development Consultant

414 Churchill Ave. N, Ottawa, ON, K1Z 5C6 613-853-2822 www.rjhill.ca





OTTED Mon, 18 Jul 2022

## Rosaline J. Hill Architect Inc.

**Architect** • **Development Consultant** 414 Churchill Ave. N, Ottawa, ON, K1Z 5C6 613-853-2822 www.rjhill.ca







## Rosaline J. Hill Architect Inc.

**Architect** • **Development Consultant** 414 Churchill Ave. N, Ottawa, ON, K1Z 5C6 613-853-2822 www.rjhill.ca