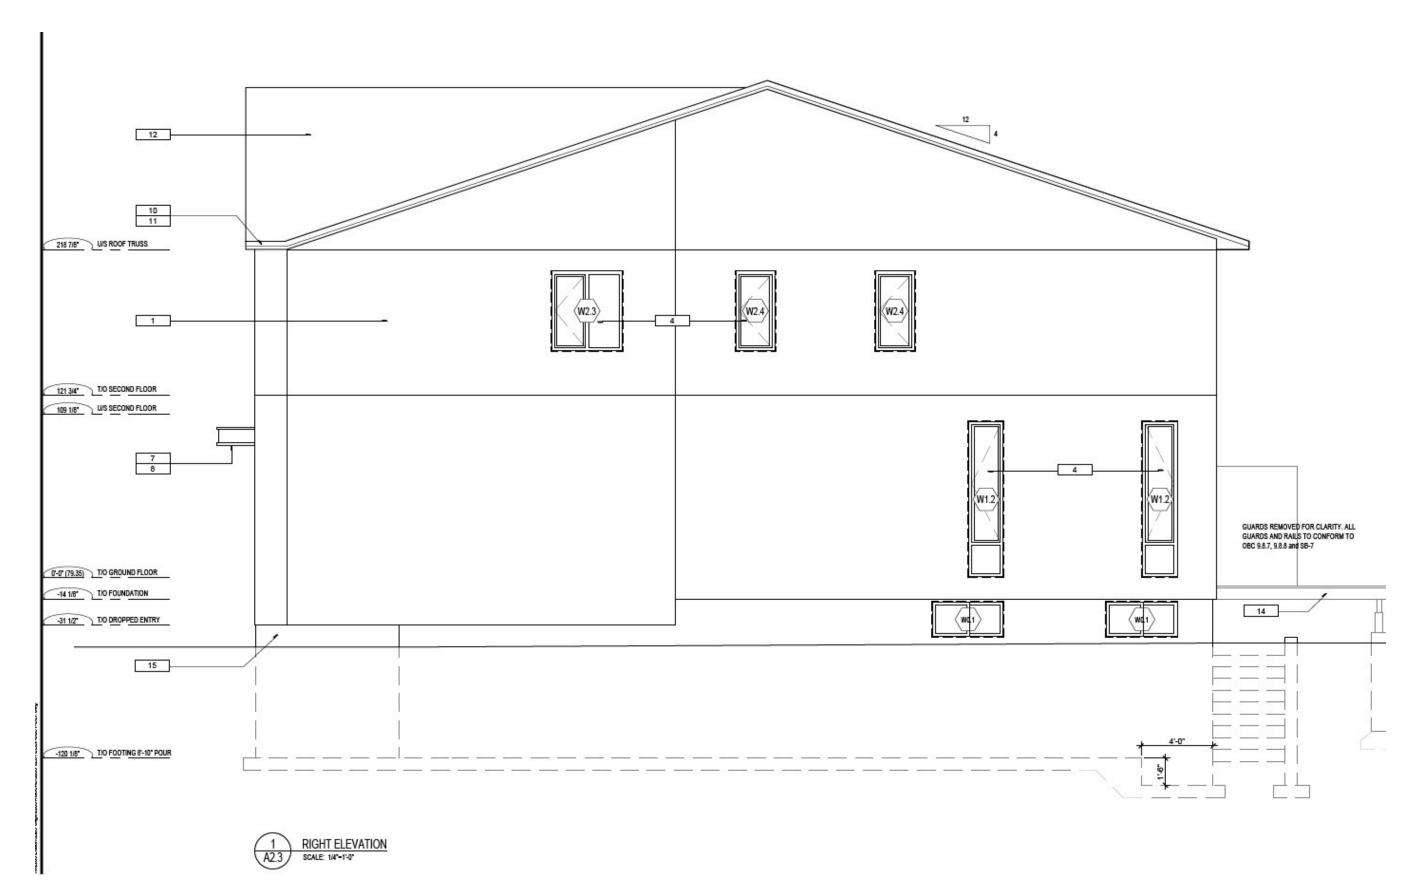

OTTED Mon, 18 Jul 202



**Architect** • **Development Consultant** 

414 Churchill Ave. N, Ottawa, ON, K1Z 5C6 613-853-2822 www.rjhill.ca





| XX                  | MAY 2022            |
|---------------------|---------------------|
| Project No:<br>2205 | Scale: 1/4" = 1'-0" |



**Architect** • Development Consultant

414 Churchill Ave. N, Ottawa, ON, K1Z 5C6 613-853-2822 www.rjhill.ca





OTTED Mon, 18 Jul 2022

## Rosaline J. Hill Architect Inc.

**Architect** • **Development Consultant** 414 Churchill Ave. N, Ottawa, ON, K1Z 5C6 613-853-2822 www.rjhill.ca







## Rosaline J. Hill Architect Inc.

**Architect** • **Development Consultant** 414 Churchill Ave. N, Ottawa, ON, K1Z 5C6 613-853-2822 www.rjhill.ca