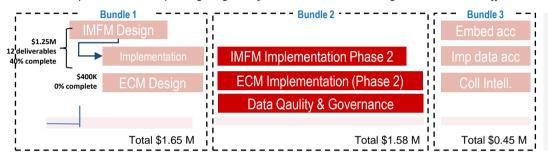

## **Document 4 - Information Management**

Delivering a set of modern enterprise data foundation tools and a development platform based on Big Data analytics that allow OPS to modernize, automate and deliver near real time analytic capabilities to drive policing insights. Information access and storage streamlined and efficient. Total Bundle 1 funding \$1.65M, spent to date \$440K, 25% complete

Scope - IMFM is delivering a modern enterprise data foundation based on Big Data Analytics technology capabilities that allow OPS to migrate from dated standard, low frequency, static reporting into modern visualization based dynamic near real time advanced analytics type of insight that include structured and unstructured data analytics such as Dashboards, text, image, video., social media, streaming data and other analytics improving performance, crime fighting and overall decision making throughout the organization. Phase 2 will see new Analytics Use Cases defined in Phase 1 implemented. ECM delivers further a centralized user focused Digital experience with increased digitization and management of digital assets across OPS enabling information management efficiencies across the full organization.