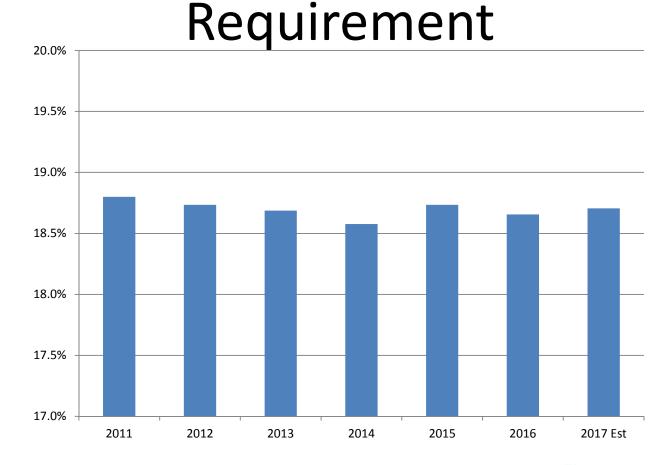

| 604   | 604   | 604   | 604   | 604  |
| Total OPS           | 1,958 | 1,983 | 2,008 | 2,008 | 2008 |



### 2017 Budget



#### Forecast 2018 - 2020

| Incremental Requirement (\$M)     | 2018       | 2019  | 2020  |
|-----------------------------------|------------|-------|-------|
| Maintain services – Wages, FSP    | \$<br>8.3  | 10.5  | 10.4  |
| 25 Officers                       | 2.1        | TBD   | TBD   |
| Information Mgmt and Tech Roadmap | 2.0        | 2.0   | 2.0   |
| Efficiencies                      | (2.0)      | (2.0) | (2.0) |
| User fees and charges             | (0.2)      | (0.2) | (0.2) |
| Budget increase                   | \$<br>10.2 | 10.6  | 10.2  |
| Police Tax Rate Increase          | 2.7%       | 2.6%  | 2.4%  |



# Net OPS requirement as % of City Net





#### 2017 Capital Budget - \$20.3 million

| Tot | al Cost *<br>(\$M)         |                                                                                           |
|-----|----------------------------|-------------------------------------------------------------------------------------------|
|     |                            |                                                                                           |
| \$  | 3.3                        | Debt                                                                                      |
|     | 1.6                        | 22%                                                                                       |
|     | 0.6                        |