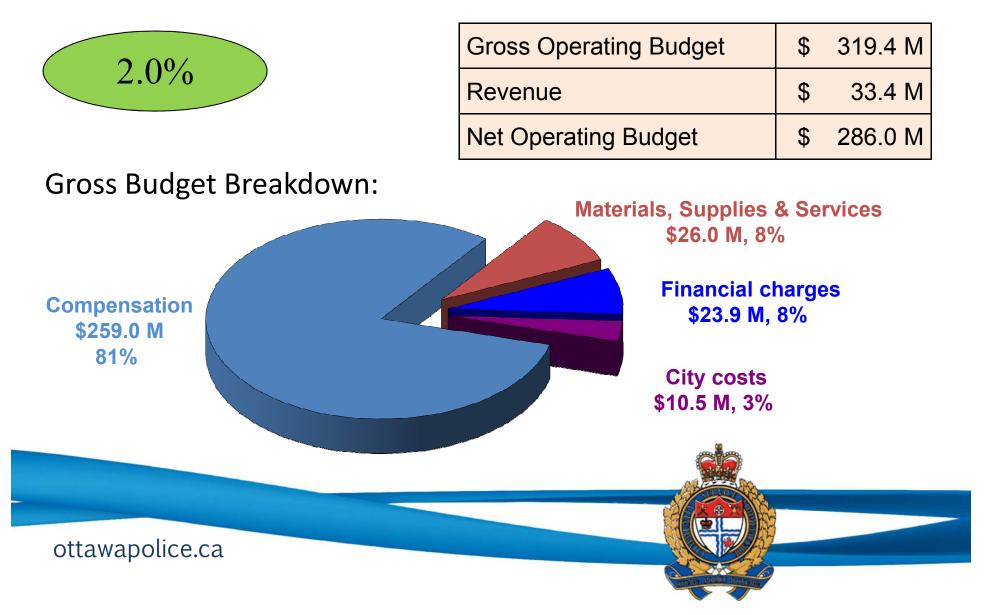

| 1.5                                                  |
|    |       |                                                             | (1.5)                                                |
|    | Ŧ     | 0.6<br>2.1<br>2.6<br>(2.0)<br>(0.2)<br>0<br>\$ 9.9<br>2.42% | $\begin{array}{cccccccccccccccccccccccccccccccccccc$ |



# Staffing

|                     | 2016  | 2017  | 2018  | 2019  | 2020 |
|---------------------|-------|-------|-------|-------|------|
| Number of Sworn     | 1,329 | 1,354 | 1,379 | 1,404 | 1404 |
| New Sworn Positions | 25    | 25    | 25    | TBD   | TBD  |
| Total Sworn         | 1,354 | 1,379 | 1,404 | 1,404 | 1404 |
| Civilians           | 604   | 604   | 604   | 604   | 604  |
| Total OPS           | 1,958 | 1,983 | 2,008 | 2,008 | 2008 |



### 2017 Budget



#### Forecast 2018 - 2020

| Incremental Requirement (\$M)     | 2018       | 2019  | 2020  |
|-----------------------------------|------------|-------|-------|
| Maintain services – Wages, FSP    | \$<br>8.3  | 10.5  | 10.4  |
| 25 Officers                       | 2.1        | TBD   | TBD   |
| Information Mgmt and Tech Roadmap | 2.0        | 2.0   | 2.0   |
| Efficiencies                      | (2.0)      | (2.0) | (2.0) |
| User fees and charges             | (0.2)      | (0.2) | (0.2) |
| Budget increase                   | \$<br>10.2 | 10.6  | 10.2  |
| Police Tax Rate Increase          | 2.7%       | 2.6%  | 2.4%  |



# Net OPS requirement as % of City Net





#### 2017 Capital Budget - \$20.3 million

| Tot | al Cost *<br>(\$M)         |