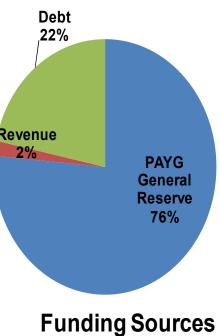

#### 2017 Capital Budget - \$20.3 million

| Tot | al Cost *<br>(\$M)         |                                                                                           |
|-----|----------------------------|-------------------------------------------------------------------------------------------|
|     |                            |                                                                                           |
| \$  | 3.3                        | Debt                                                                                      |
|     | 1.6                        | 22%                                                                                       |
|     | 0.6                        |                                                                                           |
|     | 2.2                        |                                                                                           |
| \$  | 7.7                        | Revenue                                                                                   |
|     |                            | 2%                                                                                        |
| \$  | -                          | P                                                                                         |
|     |                            | Re                                                                                        |
| \$  | 6.8                        | 7                                                                                         |
|     | 5.4                        |                                                                                           |
|     | 0.2                        |                                                                                           |
|     | 0.2                        |                                                                                           |
| \$  | 12.6                       | Funding Sc                                                                                |
| \$  | 20.3                       |                                                                                           |
|     | \$<br>\$<br>\$<br>\$<br>\$ | \$ 3.3<br>1.6<br>0.6<br>2.2<br>\$ 7.7<br>\$ 7.7<br>\$ 6.8<br>5.4<br>0.2<br>0.2<br>\$ 12.6 |